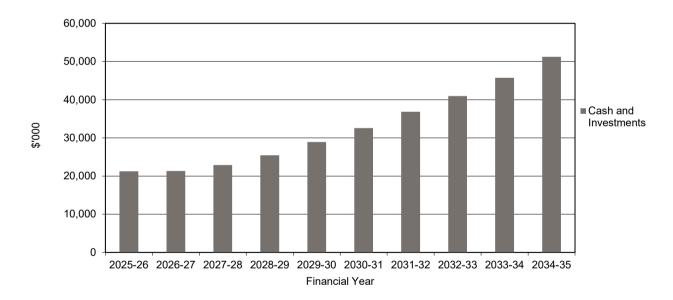

#### **Cash and investments**

Cash and investments shown in the above graph are illustrating a positive cash position for Council as at 30 June each year through which Council is able to meet operating obligations. The balances of cash held are represented by amounts held for specific purposes including developer contributions and statutory obligations such as landfill rehabilitation.