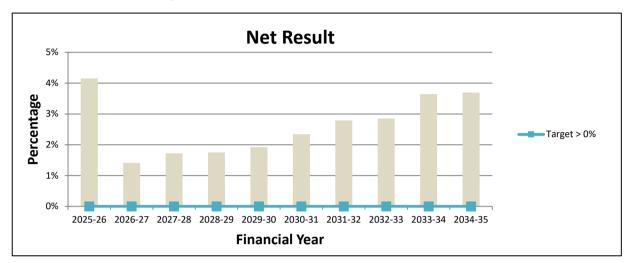

#### **Operating result**

The expected operating result for the 2025-2026 year is a surplus of \$4.90 million. The above graph projects surpluses to be achieved over the projected 10 years providing capacity for capital investment and debt reduction. The fluctuations are driven by the anticipated receipt of one-off capital grant funding.