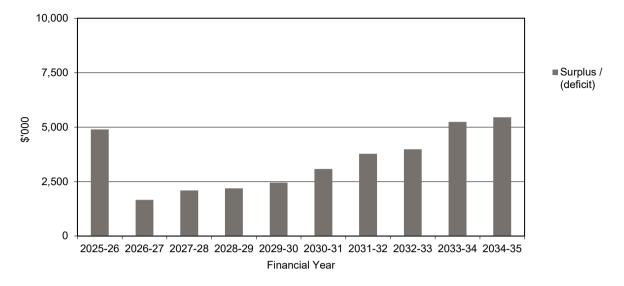

#### **Operating result**

The expected operating result for the 2025-2026 year is a surplus of \$4.90 million. The above graph projects surpluses to be achieved over the projected 10 years providing capacity for capital investment and debt reduction. The fluctuations are driven by the anticipated receipt of one-off capital grant funding.