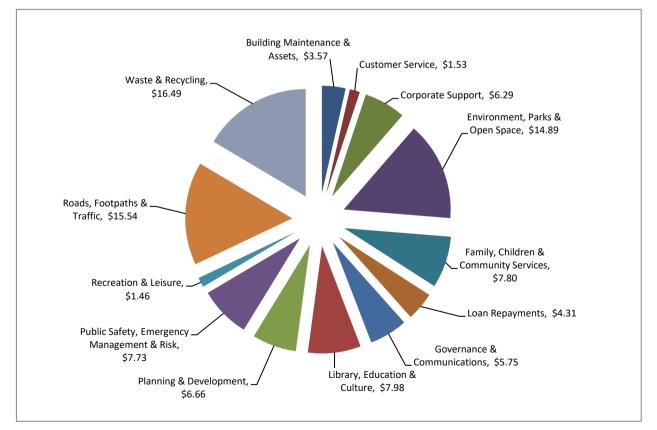

#### **Council expenditure allocation**

The chart below provides an indication of how Council allocates its expenditure across the main services to be delivered. It shows how much is allocated to each service area for every \$100.00 of rates that Council collects.