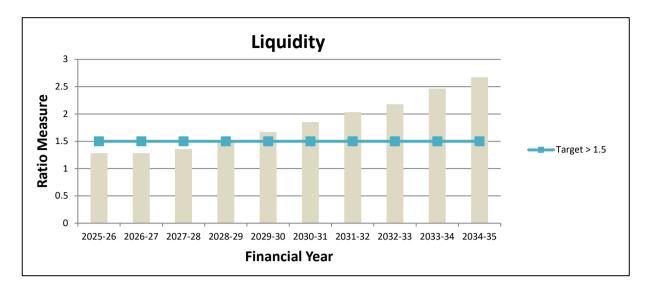

ates

The results illustrate Council's commitment to pay down existing loans.

# **Financial Sustainability Performance**

This appendix outlines Council's performance against the adopted financial sustainability plan indicators for the period 2025-26 to 2034-35



## **Financial Sustainability Plan indicators**



The net result projects that an operating surplus is expected to be achieved in each of the forecast years, but recognises the reliance on grant funding particularly in 2025-2026. The forecast underlying surplus results reflect limited growth in own-source revenue and continued maintenance of operational expenditure in line with service levels. The trend demonstrates the reliance on external funding sources, such as grants from other levels of government to achieve the target.



Council's liquidity forecasts is showing an improving trend and reflects liabilities, including borrowing maturities and a greater proportion of the provision for landfill rehabilitation becoming current, with cash balances lowering as capital projects are completed. Council does not budget for non-recurrent grant funding.



The internal financing forecasts Council's ability to finance capital works from generated cash flow. The trend is driven by the forecast capital works program, reflecting known funding sources.



Council continues to repay its existing loans and borrowings and proposes new loans of \$2.1 million in 2025-2026 for specific capital works projects. This is offset by borrowing maturities scheduled to occur each year, resulting in the declining overall debt balance and