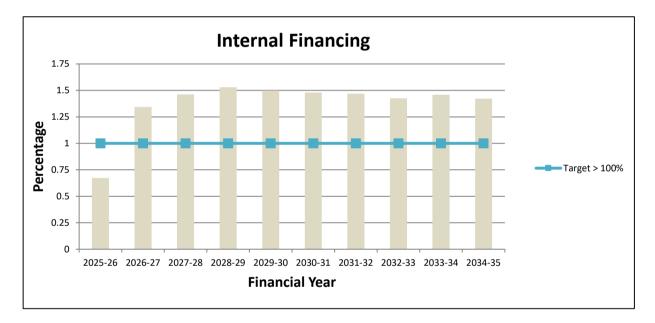

ult projects that an operating surplus is expected to be achieved in each of the forecast years, but recognises the reliance on grant funding particularly in 2025-2026. The forecast underlying surplus results reflect limited growth in own-source revenue and continued maintenance of operational expenditure in line with service levels. The trend demonstrates the reliance on external funding sources, such as grants from other levels of government to achieve the target.



Council's liquidity forecasts is showing an improving trend and reflects liabilities, including borrowing maturities and a greater proportion of the provision for landfill rehabilitation becoming current, with cash balances lowering as capital projects are completed. Council does not budget for non-recurrent grant funding.



The internal financing forecasts Council's ability to finance capital works from generated cash flow. The trend is driven by the forecast capital works program, reflecting known funding sources.



Council continues to repay its existing loans and borrowings and proposes new loans of \$2.1 million in 2025-2026 for specific capital works projects. This is offset by borrowing maturities scheduled to occur each year, resulting in the declining overall debt balance and trend.



Council is highly reliant on external funding sources in order to achieve the desired level of capital outlay, as demonstrated in the forecast results.



Council continues to invest in public infrastructure and community asset renewal with an underlying focus on ensuring the renewal gap targets are met, to ensure Co