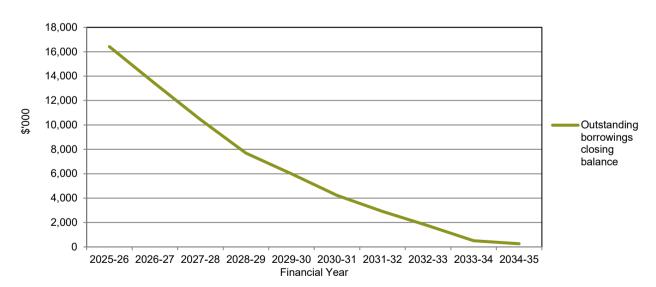

#### Borrowing trends and outcomes

Council is proposing to take out up to \$2.1 million in new borrowings in 2025-2026 to fund capital works with \$900,000 to be set aside to enable Council to respond to potential Government grant funding or co-contribution opportunities. The graph above outlines Council's existing loan borrowings with the declining trend reflective of current repayment schedules. Borrowings remain within the Auditor-General's low risk range.