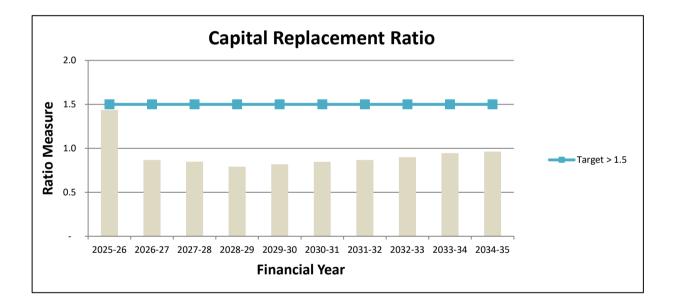

l's liquidity forecasts is showing an improving trend and reflects liabilities, including borrowing maturities and a greater proportion of the provision for landfill rehabilitation becoming current, with cash balances lowering as capital projects are completed. Council does not budget for non-recurrent grant funding.



The internal financing forecasts Council's ability to finance capital works from generated cash flow. The trend is driven by the forecast capital works program, reflecting known funding sources.



Council continues to repay its existing loans and borrowings and proposes new loans of \$2.1 million in 2025-2026 for specific capital works projects. This is offset by borrowing maturities scheduled to occur each year, resulting in the declining overall debt balance and trend.



Council is highly reliant on external funding sources in order to achieve the desired level of capital outlay, as demonstrated in the forecast results.



Council continues to invest in public infrastructure and community asset renewal with an underlying focus on ensuring the renewal gap targets are met, to ensure Council's responsibility remains at a manageable level. The forecast results mirror the capital works program currently scheduled and in future years. The trend highlights the reliance on external funding and pressure on Council to maintain it's assets.

## Nillumbik Shire Council 2025-26 DRAFT Fees & Charges

Note: \* indicates Statutory Fee

| escription of Fee                                          | Unit of Measure | Adopted Fee<br>(GST Inclusive)<br>2024-25<br>\$ | Propo