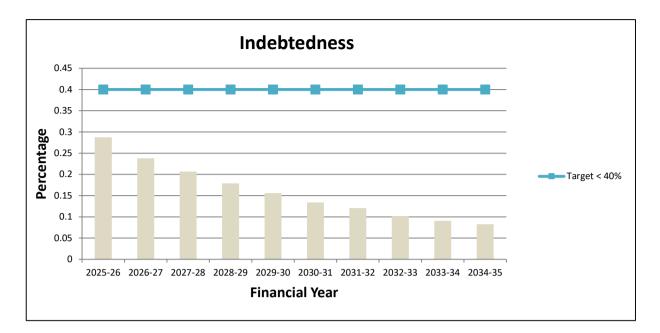

#### Borrowing trends and outcomes

Council is proposing to take out up to \$2.1 million in new borrowings in 2025-2026 to fund capital works with \$900,000 to be set aside to enable Council to respond to potential Government grant funding or co-contribution opportunities. The graph above outlines Council's existing loan borrowings with the declining trend reflective of current repayment schedules. Borrowings remain within the Auditor-General's low risk range.