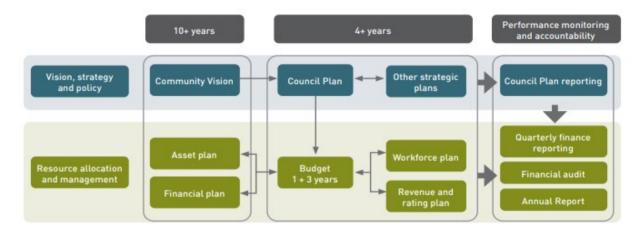

#### 1. Link to the Integrated Planning and Reporting Framework

This section describes how the Budget links to the achievement of the Community Vision and Council Plan within an overall integrated planning and reporting framework. This framework guides Council in identifying community needs and aspirations over the long term (Community Vision and Financial Plan), medium term (Council Plan, Workforce Plan, and Revenue and Rating Plan) and short term (Budget) and then holding itself accountable (Annual Report).

#### 1.1 Legislative planning and accountability framework

The Budget is a rolling four year plan that outlines the financial and non-financial resources that Council requires to achieve the strategic objectives described in the Council Plan. The diagram below depicts the integrated planning and reporting framework that applies to local government in Victoria. At each stage of the integrated planning and reporting framework there are opportunities for community and stakeholder input. This is important to ensure transparency and accountability to both residents and ratepayers.

The timing of each component of the integrated planning and reporting framework is critical to the successful achievement of the planned outcomes.