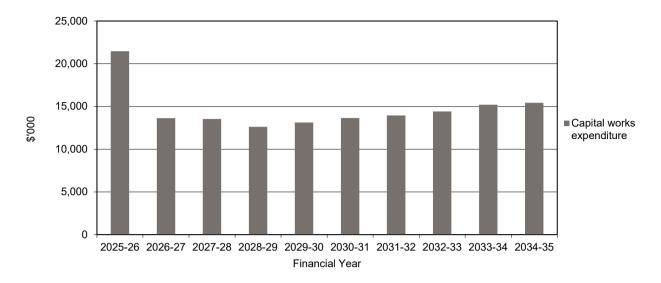

#### **Capital works**

The capital works program for 2025-26 will total \$21.46 million, of which \$14.01 million will be funded by Council cash, \$5.35 million from grants and \$2.1 million in borrowings. The capital expenditure program has been set and prioritised based on Council's assessment of the need for key projects. The 2025-2026 program includes a number of projects as detailed in Section 4.5 of this document.

The budget also forecasts a substantial capital works program of \$74 million over the next five years. This is proposed to be funded from a combination of grants, contributions and operating revenue.