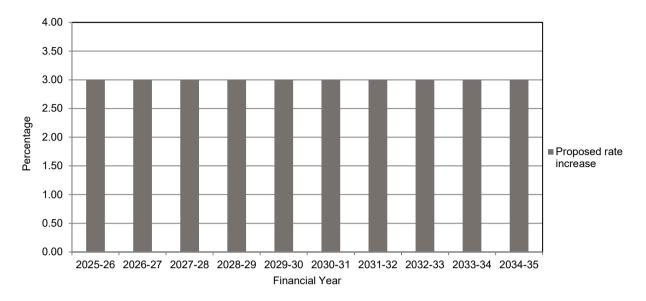

#### Rate trends

The graph above outlines Council's budgeted rate increase for 2025-2026 which is in compliance with the rate cap. The rate cap will be 3.00 percent in 2025-2026. It has been assumed that the rate cap will be 3.00 percent in each of the following years.