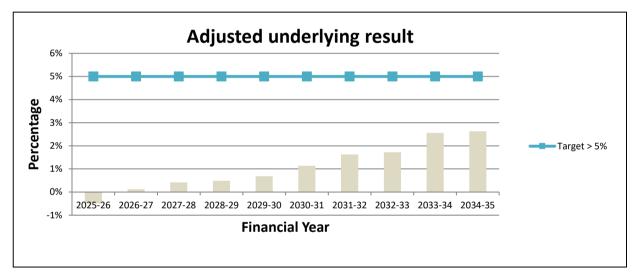

in financial performance expected over the period.

Council is projecting to achieve surpluses and projected financial sustainability remains a priority and challenge for Council.

#### 2. Unrestricted cash

The trend is reflective of Council's ongoing reliance on grant funding to deliver projects / programs. This further highlights the need for Council to explore other revenue generating streams to maintain financial sustainability in the longer term.

#### 3. Debt compared to rates

The results illustrate Council's commitment to pay down existing loans.

# **Financial Sustainability Performance**

This appendix outlines Council's performance against the adopted financial sustainability plan indicators for the period 2025-26 to 2034-35



## **Financial Sustainability Plan indicators**



The net result projects that an operating surplus is expected to be achieved in each of the forecast years, but recognises the reliance on grant funding particularly in 2025-2026. The forecast underlying surplus results reflect limited growth in own-source revenue and continued maintenance of operational expenditure in line with service levels. The trend demonstrates the reliance on external funding sources, such as grants from other levels of government to achieve the target.



Council's liquidity forecasts is showing an improving trend and reflects liabilities, including borrowing maturities and a greater proportion of the provision for landfill rehabilitation becoming current, with cash balances lowering as capital projects are completed. Council does not budget for non-recurrent gra