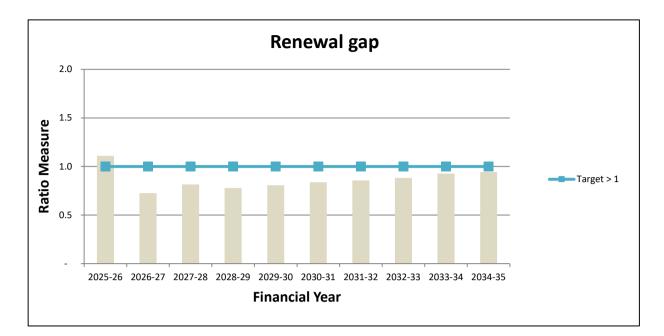

r landfill rehabilitation becoming current, with cash balances lowering as capital projects are completed. Council does not budget for non-recurrent grant funding.



The internal financing forecasts Council's ability to finance capital works from generated cash flow. The trend is driven by the forecast capital works program, reflecting known funding sources.



Council continues to repay its existing loans and borrowings and proposes new loans of \$2.1 million in 2025-2026 for specific capital works projects. This is offset by borrowing maturities scheduled to occur each year, resulting in the declining overall debt balance and trend.



Council is highly reliant on external funding sources in order to achieve the desired level of capital outlay, as demonstrated in the forecast results.



Council continues to invest in public infrastructure and community asset renewal with an underlying focus on ensuring the renewal gap targets are met, to ensure Council's responsibility remains at a manageable level. The forecast results mirror the capital works program currently scheduled and in future years. The trend highlights the reliance on external funding and pressure on Council to maintain it's assets.

## Nillumbik Shire Council 2025-26 DRAFT Fees & Charges

Note: \* indicates Statutory Fee

| escription of Fee                                          | Unit of Measure | Adopted Fee<br>(GST Inclusive)<br>2024-25<br>\$ | Proposed Fee<br>(GST Inclusive<br>2025-26<br>\$ |
|------------------------------------------------------------|-----------------|------------------------------