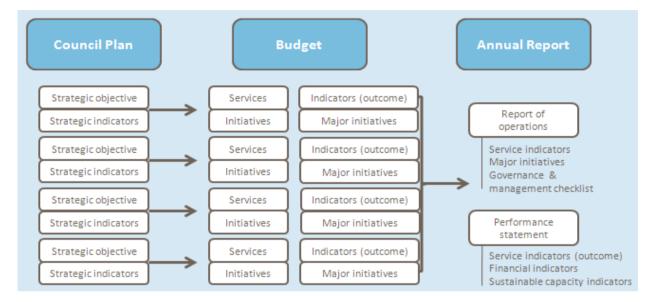

#### 2. Services, initiatives and service performance indicators

This section provides a description of the services and initiatives to be funded in the Budget (excluding capital works) for the 2025-2026 year and how these will contribute to achieving the strategic objectives specified in the Council Plan as set out in Section 1. It also describes a number of service performance indicators for key areas of Council's operations. Council is required by legislation to identify major initiatives and service performance outcome indicators in the Budget and report against them in the Annual Report to support transparency and accountability. The relationship between these components of the Budget and the Council Plan, along with the link to reporting in the Annual Report, is shown below.

#### 2.6 Performance statement

The service performance indicators detailed in the preceding pages will be reported on within the Performance Statement which is prepared at the end of the current financial year as required by the Act and included in the 2024-2025 Annual Report. The prescribed performance indicators contained in the Performance Statement are audited each year by the Victorian Auditor General's Office (VAGO) who issues an audit opinion on the Performance Statement. The initiatives detailed in the preceding pages will be reported in the Annual Report in the form of a statement of progress in the Report of Operations.