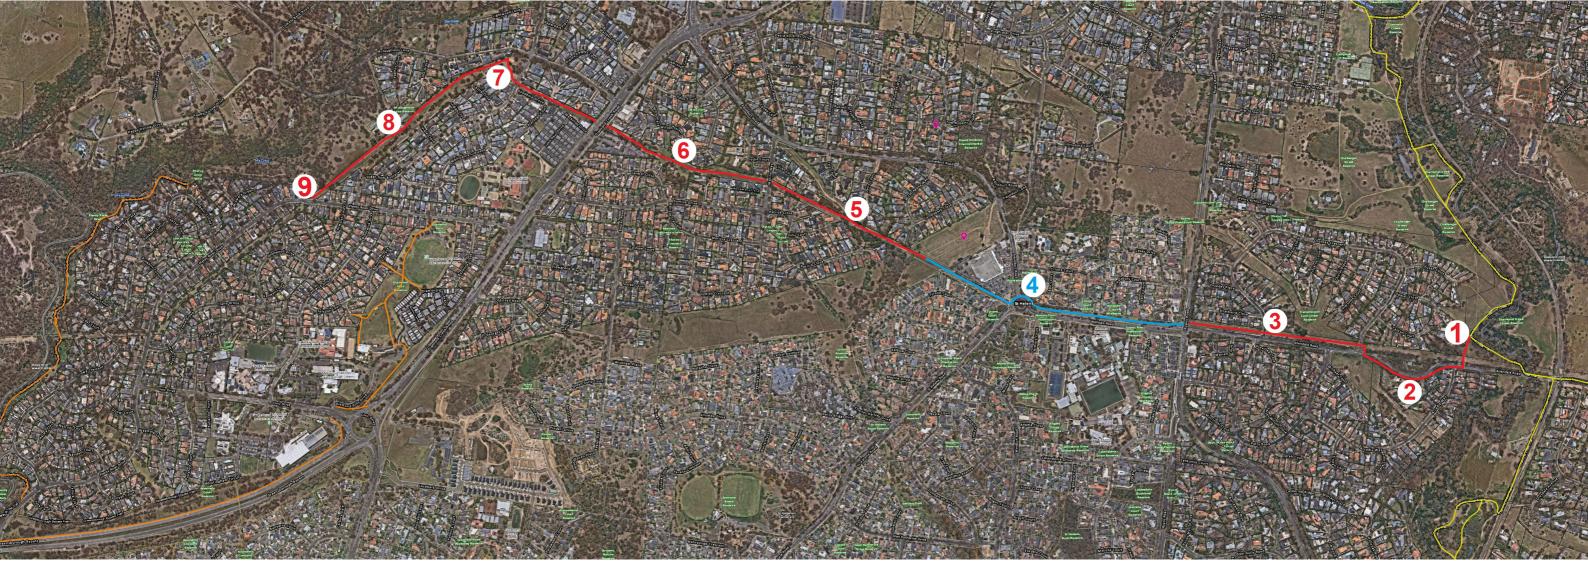

| Waypoint | Summary wayfinding                                                                                                                                                                               |
|----------|--------------------------------------------------------------------------------------------------------------------------------------------------------------------------------------------------|
| 1        | Existing Maroondah Aqueduct Trail joins Diamond Creek Trail at Allendale Rd, Diamond Creek.  The Maroondah Aqueduct Trail extension separates from the Diamond Creek Trail at the starting point |
| 2        | Cross Allendale Road at Arcadia Way and follow existing footpath route                                                                                                                           |
| 3        | Cross back over Allendale Road at Oronsay Crescent and continue along Aqueduct Trail                                                                                                             |
| 4        | Note: section of trail from Ryans Rd enters Banyule LGA - marked in blue                                                                                                                         |
| 5        | Continue along Aqueduct Trail - to Mariono Way                                                                                                                                                   |
| 6        | Continue along Aqueduct Trail - to Diamond Creek Road                                                                                                                                            |
| 7        | Cross Diamond Creek Road and continue on Aqueduct Trail - crossing Sugar Gum Boulevard and veering South-West                                                                                    |
| 8        | Continue on Aqueduct Trail to Plenty River Drive                                                                                                                                                 |
| 9        | Trail ceases at Plenty River Drive                                                                                                                                                               |