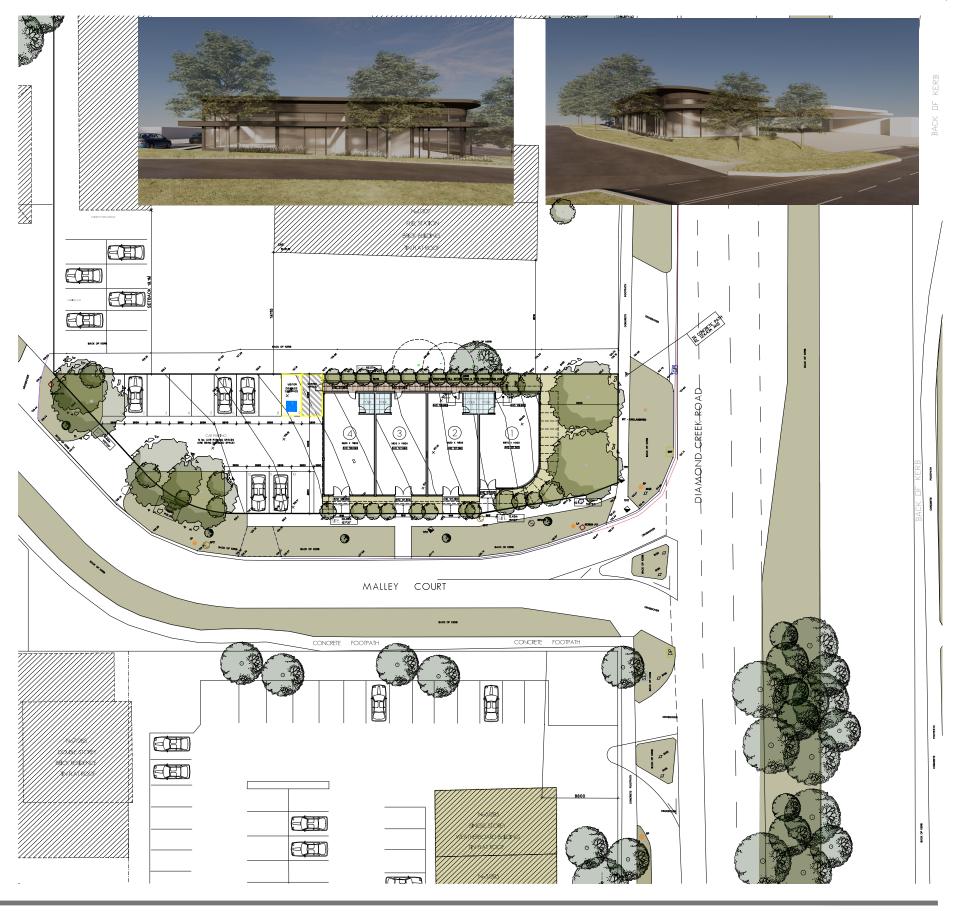

### Building and Works to Construct four (4) shops at 2 Malley Court, Plenty - 86/2024/06P PCC.018/24 Attachment 1. Development plans

## DRAWING SCHEDULE

| TPA01 | SITE PLAN, AREA ANALYSIS                                              | 1:200 |
|-------|-----------------------------------------------------------------------|-------|
| TPAO2 | GROUND FLOOR PLAN                                                     | 1:100 |
| TPA03 | ELEVATIONS, MATERIALS AND COLOUR SCHEDULE                             | 1:100 |
| TPAO4 | DETAILED SITE ANALYSIS - NEIGHBOURHOOD AND<br>SITE DESCRIPTION        | 1:300 |
| TPA05 | DETAILED SITE ANALYSIS - DESIGN RESPONSE                              | 1:300 |
| TPA06 | DETAILED SHADOW ANALYSIS - 9.00AM, 12 NOON<br>AND 3.00PM SEPTEMBER 22 | 1:200 |

## AREA ANALYSIS

| SITE AREA                                           | 913.5M <sup>2</sup>       |  |
|-----------------------------------------------------|---------------------------|--|
| TENANCY 1                                           |                           |  |
| GROUND FLOOR                                        | 79.4M <sup>2</sup>        |  |
| TENANCY 2                                           |                           |  |
| GROUND FLOOR                                        | 73.5M <sup>2</sup>        |  |
|                                                     |                           |  |
| TENANCY 3                                           |                           |  |
| GROUND FLOOR                                        | 73.4M <sup>2</sup>        |  |
| TENANCY 4                                           |                           |  |
| GROUND FLOOR                                        | 74.6M <sup>2</sup>        |  |
| OVERALL BUILDING AREA                               | 300.9M <sup>2</sup>       |  |
| BUILDING/SITE COVERAGE                              | 300.9M <sup>2</sup> 32.9% |  |
| Impervious paving area                              | 358.2M <sup>2</sup>       |  |
| Impervious paving/site<br>Coverage                  | 39.2%                     |  |
| PERMEABLE SITE COVERAGE<br>II.e. permeable to rain) | 23.5%                     |  |
|                                                     |                           |  |

LEVEL 1 / 173 UPPER HEIDELBERG ROAD IVANHOE 3079

PH: (03) 9 499 8826 EMAIL: office@petridisarchitects.com.au 2 MALLEY COURT, PLENTY DRAWING TITLE: SITE PLAN, AREA ANALYSIS JOB No: 22-20 CALE: 1: 200 DRAWN BY: SCALE: 1: 200 RESPONSE TO COUNCIL QU DRAWN BY: RESPONSE TO COUNCIL QUERIES