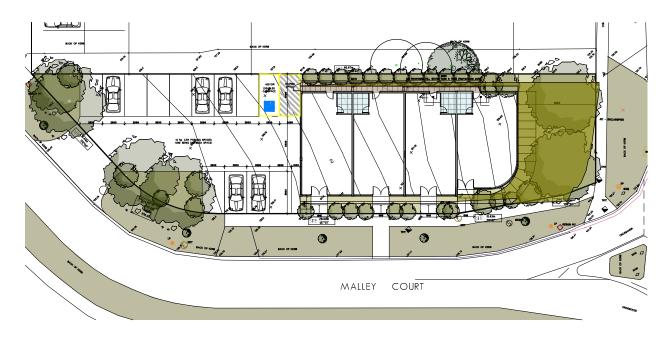

## AREA ANALYSIS

| SITE AREA                                           | 913.5M <sup>2</sup>       |  |
|-----------------------------------------------------|---------------------------|--|
| TENANCY 1                                           |                           |  |
| GROUND FLOOR                                        | 79.4M <sup>2</sup>        |  |
| TENANCY 2                                           |                           |  |
| GROUND FLOOR                                        | 73.5M <sup>2</sup>        |  |
|                                                     |                           |  |
| TENANCY 3                                           |                           |  |
| GROUND FLOOR                                        | 73.4M <sup>2</sup>        |  |
| TENANCY 4                                           |                           |  |
| GROUND FLOOR                                        | 74.6M <sup>2</sup>        |  |
| OVERALL BUILDING AREA                               | 300.9M <sup>2</sup>       |  |
| BUILDING/SITE COVERAGE                              | 300.9M <sup>2</sup> 32.9% |  |
| Impervious paving area                              | 358.2M <sup>2</sup>       |  |
| Impervious paving/site<br>Coverage                  | 39.2%                     |  |
| PERMEABLE SITE COVERAGE<br>II.e. permeable to rain) | 23.5%                     |  |
|                                                     |                           |  |

LEVEL 1 / 173 UPPER HEIDELBERG ROAD IVANHOE 3079

PH: (03) 9 499 8826 EMAIL: office@petridisarchitects.com.au 2 MALLEY COURT, PLENTY DRAWING TITLE: SITE PLAN, AREA ANALYSIS JOB No: 22-20 CALE: 1: 200 DRAWN BY: SCALE: 1: 200 RESPONSE TO COUNCIL QU DRAWN BY: RESPONSE TO COUNCIL QUERIES