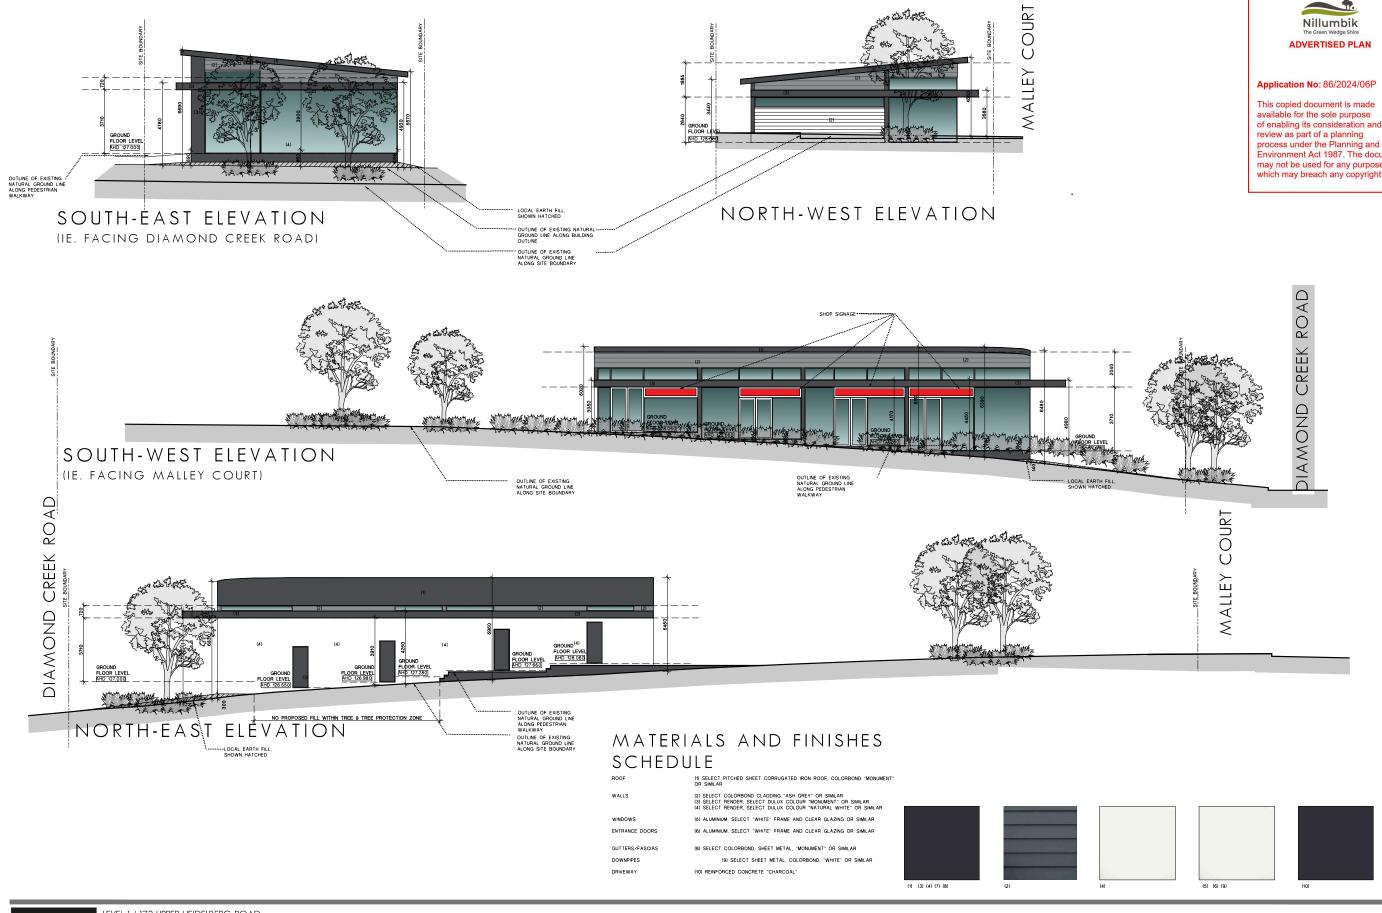

PCC.018/24

Building and Works to Construct four (4) shops at 2 Malley Court, Plenty - 86/2024/06P

PH: (03) 9 499 8826 EMAIL: office®petridisarchitects.com.au 2 MALLEY COURT, PLENTY DRAWING TITLE: ELEVATIONS, MATERIALS AND FINISHES SCHEDULE TPA03 - 3 OF 6 DATE: 7TH JULY 2024 DRAWN BY: DATE: 7TH JULY 2024 SCALE: 1: 100 JOB No: 22-20