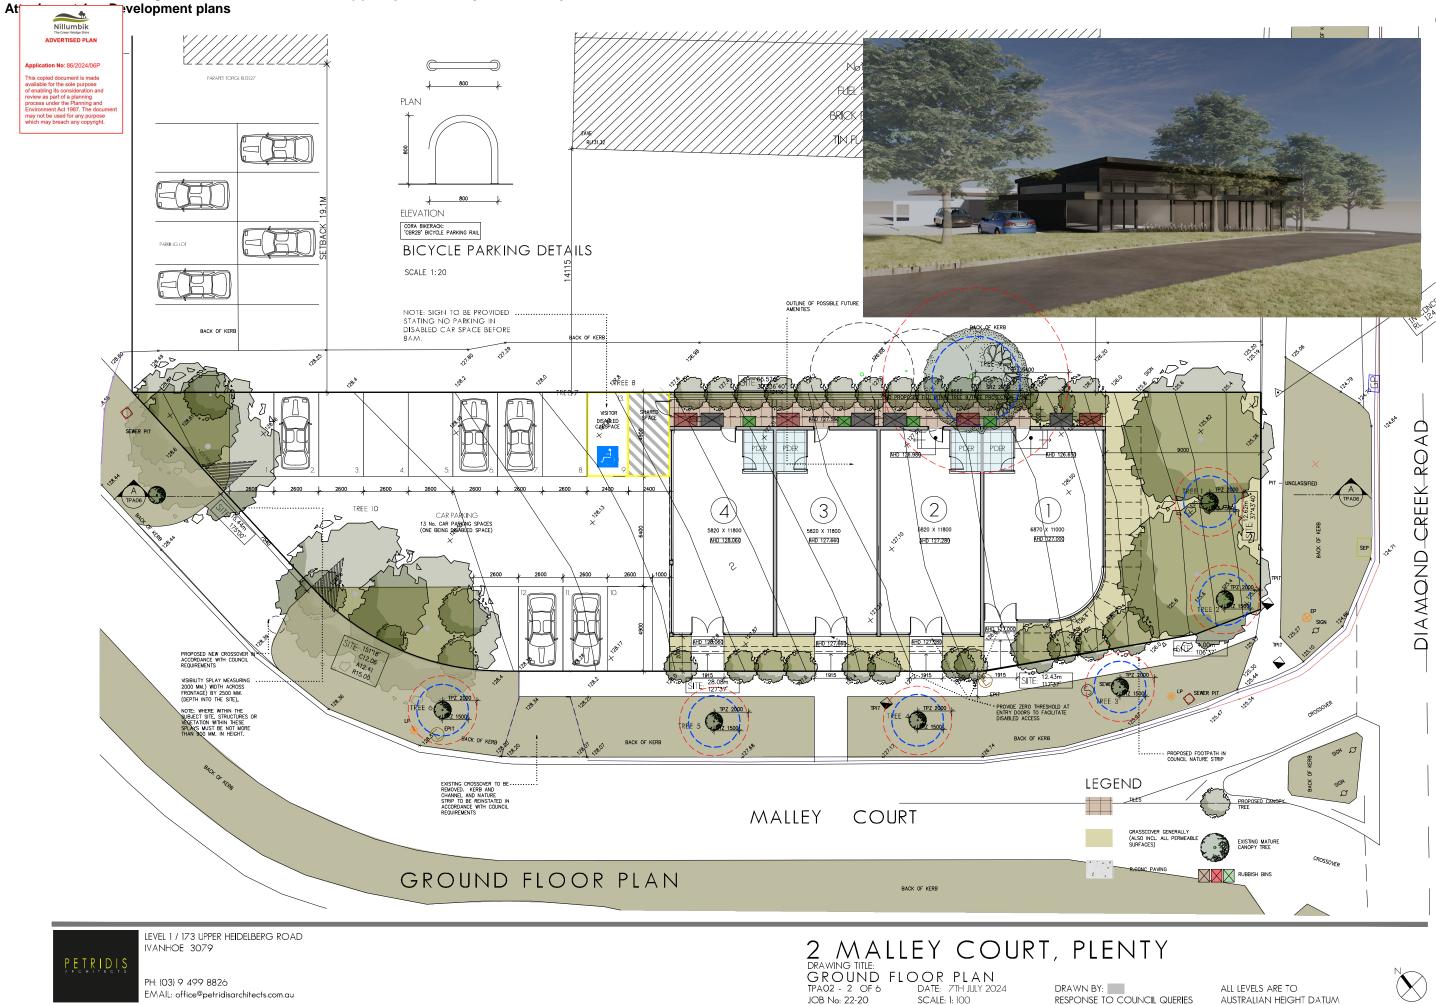

## PCC.018/24 Building and Works to Construct four (4) shops at 2 Malley Court, Plenty - 86/2024/06P Attachment 1. Development plans

PETRIDIS

PH: (03) 9 499 8826 EMAIL: office@petridisarchitects.com.au 2 MALLEY COURT, PLENTY DETAILED SITE ANALYSIS - NEIGHBOURHOOD SITE DESCRIPTION TPA04 - 4 OF 6 DATE: 7TH JULY 2024 JOB No: 22-20 SCALE: 1: 300 PRAWN BY: RESPONSE TO COUNCIL QUERIES AUGMENTION

## Building and Works to Construct four (4) shops at 2 Malley Court, Plenty - 86/2024/06P PCC.018/24 Attachment 1. Development plans

2 MALLEY COURT, PLENTY DETAILED SITE ANALYSIS - DESIGN RESPONSE TPA05 - 5 OF 6 DATE: 7TH JULY 2024 DRAWN BY: JOB No: 22-20 SCALE: 1: 300 RESPONSE TO CO