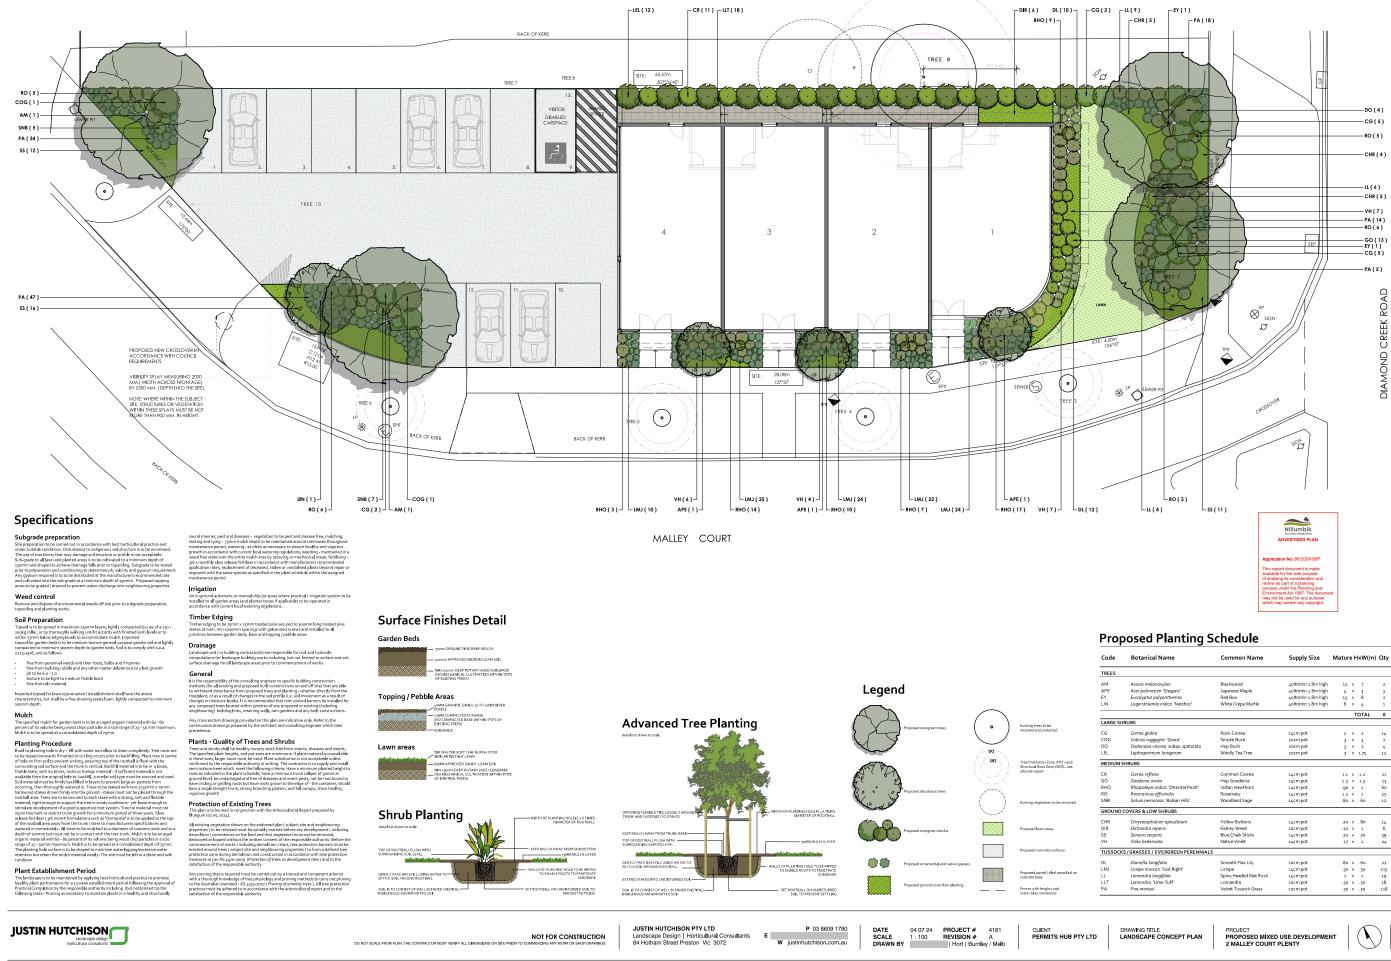

SHADOWS - PROPOSED DEVELOPMENT

| Code     | Botanical Name                      | Common Name           | Supply Size         | Mature HxW(m) Qty |       |     |  |  |  |
|----------|-------------------------------------|-----------------------|---------------------|-------------------|-------|-----|--|--|--|
| TREES    |                                     |                       |                     |                   |       |     |  |  |  |
| AM       | Acacia melanoxylon                  | Blackwood             | 40ltr/min 1.8m high | 12 >              | < 7   | 2   |  |  |  |
| APE      | Acer palmatum 'Elegans'             | Japanese Maple        | 40ltr/min 1.8m high | 4 >               | 3     | 3   |  |  |  |
| EY       | Eucalyptus polyanthemos             | Red Box               | 40ltr/min 1.8m high | 15 )              | (8)   | 2   |  |  |  |
| LIN      | Lagerstroemia indica 'Natchez'      | White Crepe Myrtle    | 40ltr/min 1.8m high | 6 )               | < 4   | 1   |  |  |  |
| LARGE SH |                                     |                       |                     |                   | TOTAL | 8   |  |  |  |
| LARGE SF | IRUBS                               |                       |                     |                   |       |     |  |  |  |
| CG       | Correa glabra                       | Rock Correa           | 14cm pot            | 2 )               | 2     | 14  |  |  |  |
| COG      | Cotinus coggygria 'Grace'           | Smoke Bush            | 20cm pot            | 3 >               | 3     | 2   |  |  |  |
| DO       | Dodonaea viscosa subsp. spatulata   | Hop Bush              | 20cm pot            | 3 >               | 2     | 4   |  |  |  |
| LEL      | Leptospermum lanigerum              | Woolly Tea Tree       | 20cm pot            | 3 )               | 1.75  | 12  |  |  |  |
| MEDIUM   | SHRUBS                              |                       |                     |                   |       |     |  |  |  |
| CR       | Correa reflexa                      | Common Correa         | 14cm pot            | 1.1 >             | 1.2   | 11  |  |  |  |
| GO       | Goodenia ovata                      | Hop Goodenia          | 14cm pot            | 1.5 >             | 1.5   | 13  |  |  |  |
| RHO      | Rhapiolepis indica 'Oriental Pearl' | Indian Hawthorn       | 14cm pot            | .90 )             | ( 1   | 60  |  |  |  |
| RO       | Rosmarinus officinalis              | Rosemary              | 14cm pot            | 1.2 )             | ( 1   | 29  |  |  |  |
| SNB      | Salvia nemorosa 'Balkan Hills'      | Woodland Sage         | 14cm pot            | .80 )             | .60   | 12  |  |  |  |
| GROUND   | COVERS & LOW SHRUBS                 |                       |                     |                   |       |     |  |  |  |
| CHR      | Chrysocephalum apiculatum           | Yellow Buttons        | 14cm pot            | .20 )             | ( .80 | 14  |  |  |  |
| DIR      | Dichondra repens                    | Kidney Weed           | 10cm pot            | .10 )             | ( 1   | 6   |  |  |  |
| SS       | Senecio serpens                     | Blue Chalk Sticks     | 14cm pot            | .20 )             | .70   | 39  |  |  |  |
| VH       | Viola hederacea                     | Native Violet         | 14cm pot            | .17 )             | 2     | 24  |  |  |  |
| тиззоск  | S/GRASSES/ EVERGREEN PERENNIAL      | 5                     |                     |                   |       |     |  |  |  |
| DL       | Dianella longifolia                 | Smooth Flax Lily      | 10cm pot            | .80 >             | .60   | 22  |  |  |  |
| LMJ      | Liriope muscari 'Just Right'        | Liriope               | 14cm pot            | .50 >             | .50   | 115 |  |  |  |
| LL       | Lomandra longifolia                 | Spiny Headed Mat Rush | 14cm pot            | 1 >               | ( 1   | 19  |  |  |  |
| LLT      | Lomandra 'Lime Tuff'                | Lomandra              | 10cm pot            | .50 >             | .50   | 18  |  |  |  |
| PA       | Poa morissii                        | Velvet Tussock Grass  | 10cm pot            | .50 )             | (.50  | 11  |  |  |  |