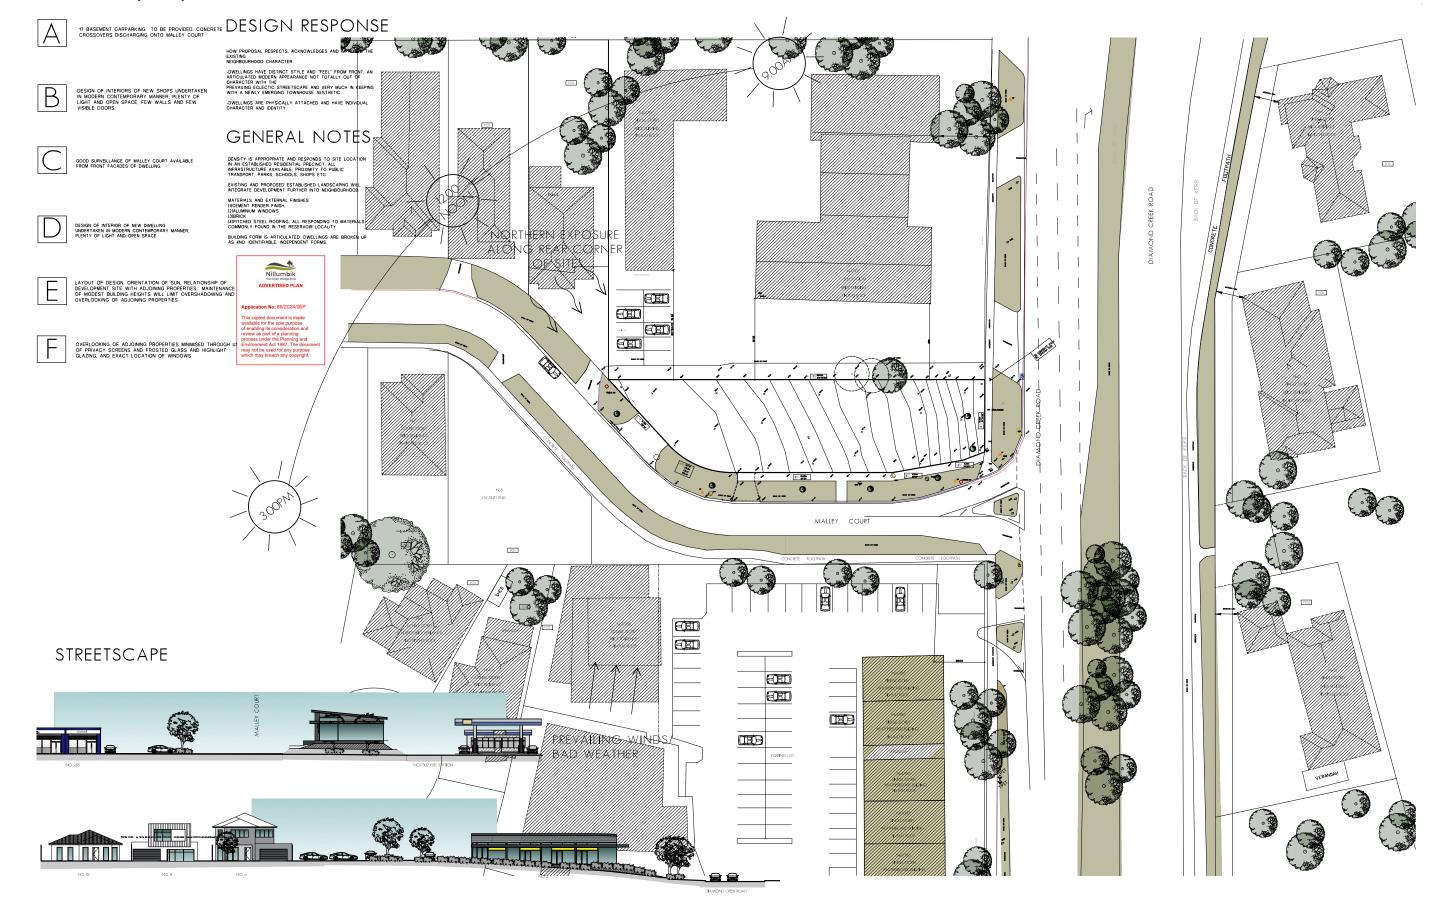

## Building and Works to Construct four (4) shops at 2 Malley Court, Plenty - 86/2024/06P PCC.018/24 Attachment 1. Development plans

2 MALLEY COURT, PLENTY DETAILED SITE ANALYSIS - DESIGN RESPONSE TPA05 - 5 OF 6 DATE: 7TH JULY 2024 DRAWN BY: JOB No: 22-20 SCALE: 1: 300 RESPONSE TO CO