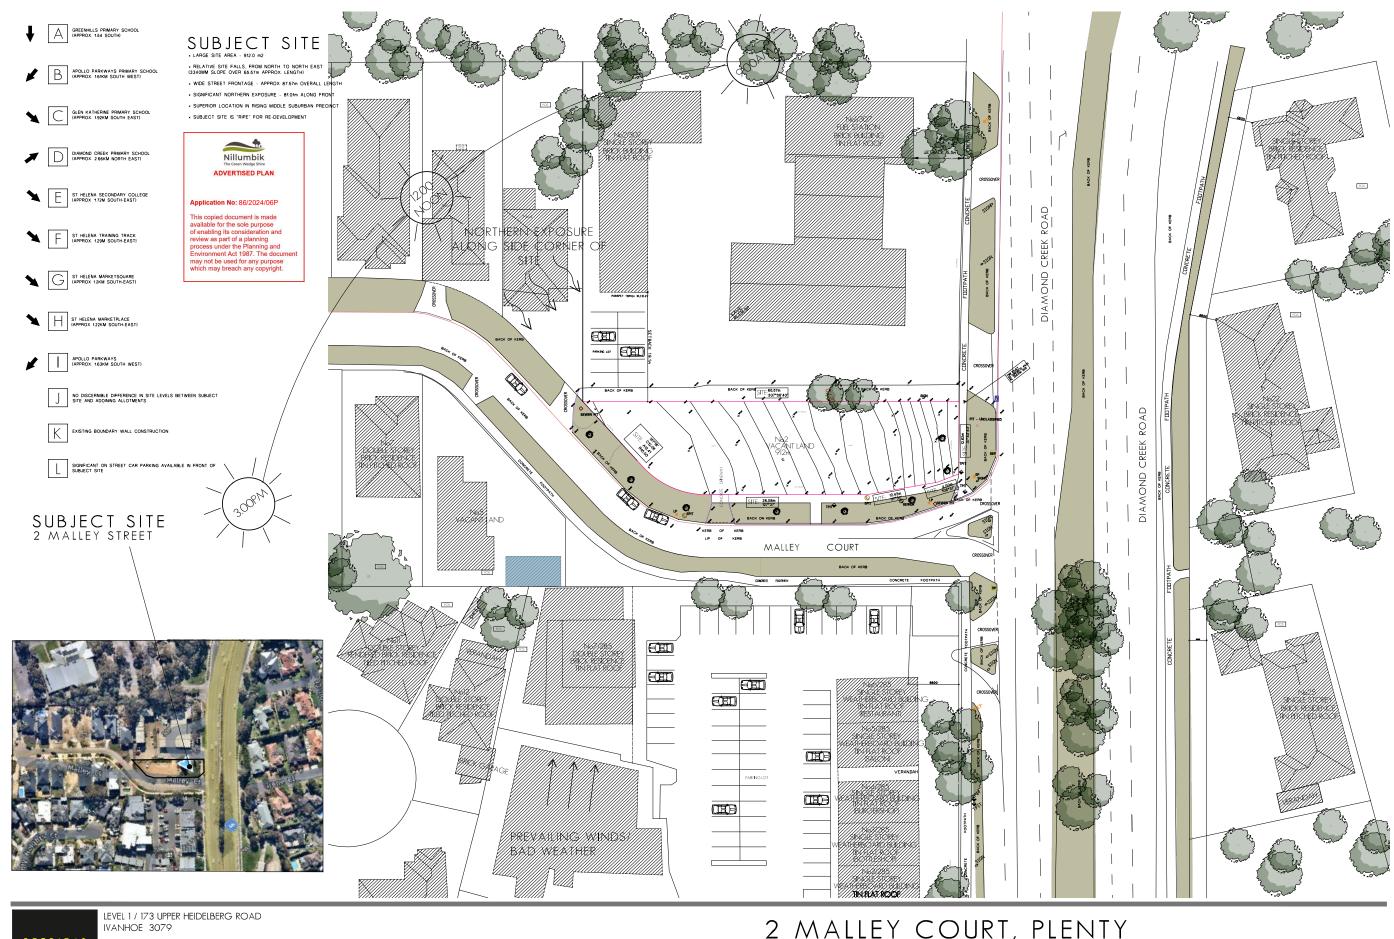

## PCC.018/24 Building and Works to Construct four (4) shops at 2 Malley Court, Plenty - 86/2024/06P Attachment 1. Development plans

PETRIDIS

PH: (03) 9 499 8826 EMAIL: office@petridisarchitects.com.au 2 MALLEY COURT, PLENTY DETAILED SITE ANALYSIS - NEIGHBOURHOOD SITE DESCRIPTION TPA04 - 4 OF 6 DATE: 7TH JULY 2024 JOB No: 22-20 SCALE: 1: 300 PRAWN BY: RESPONSE TO COUNCIL QUERIES AUGMENTION