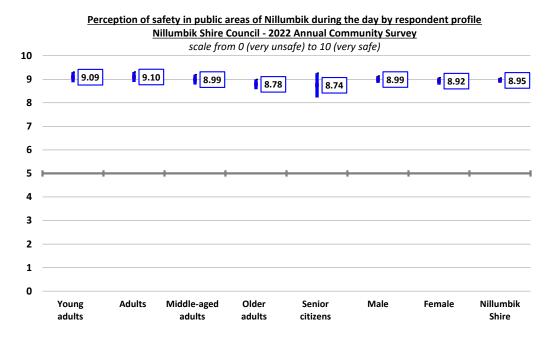

#### Summary

This report presents the Climate Action Plan 2022-2032 (Attachment 1) for Councillor consideration for endorsement.

It includes an acknowledgement of climate emergency, targets and eight focus areas for climate action.