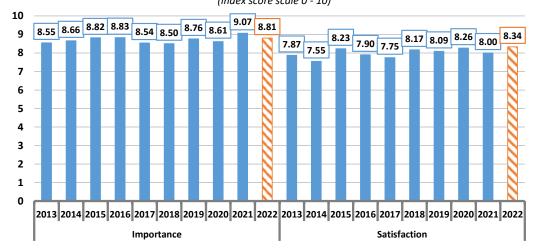

#### Summary

This report presents the Climate Action Plan 2022-2032 (Attachment 1) for Councillor consideration for endorsement.

It includes an acknowledgement of climate emergency, targets and eight focus areas for climate action.

Supporting information regarding community feedback on the draft and how this has been considered is provided in **Attachments 2** and **3**.

A 'Year 1 Implementation Plan' is scheduled to be presented to Council for endorsement at the June 2022 Council meeting. It will detail Council's climate-action initiatives for 2022-23.