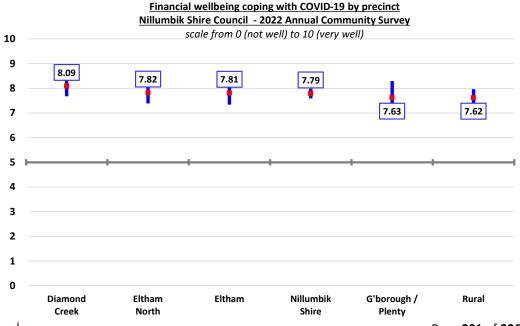

#### Summary

This report presents the Climate Action Plan 2022-2032 (Attachment 1) for Councillor consideration for endorsement.

It includes an acknowledgement of climate emergency, targets and eight focus areas for climate action.