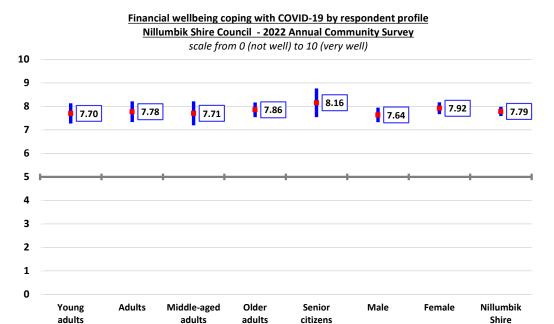

#### Summary

This report presents the Climate Action Plan 2022-2032 (Attachment 1) for Councillor consideration for endorsement.

It includes an acknowledgement of climate emergency, targets and eight focus areas for climate action.