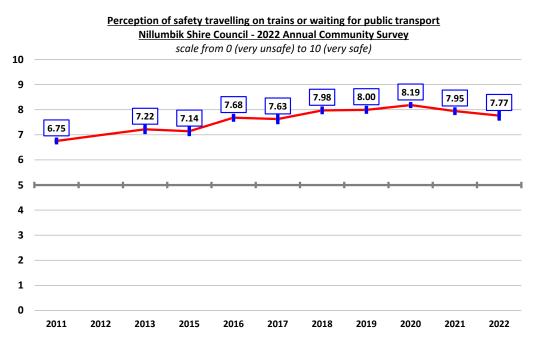

ng-term average since 2011 of 7.60



There was no statistically significant variation in the perception of safety in the public areas of the municipality at night observed across the five precincts, although it was somewhat lower in Greensborough / Plenty.



There was no statistically significant variation in this result observed by age structure, although it is noted that female respondents felt measurably and significantly (8.5%) less safe at night than male respondents.



#### Perception of safety travelling on / waiting for public transport

There was a marginal but not measurable decline this year in the perception of safety travelling on or waiting for public transport, down 2.3%, although the 2022 result remains comfortably above the long-term average result since 2011 of 7.57.



There was no statistically significant variation in the perception of safety in the public areas of the municipality at night observed across the five precincts.



There was no statistically significant variation in this result observed by respondent profile, although it is noted that female respondents felt somewhat (3.9%) less safe than males.



#### Perception of safety at Eltham Shopping Activity Centre

The perception of safety at Eltham Shopping Activity Centre increased marginally, but not measurably again this year, and it remains comfortably above the long-term average of 8.29.





There was no measurable variation in this result observed by respondent profile, although it is noted that senior citizens (aged 75 years and over) felt marginally less safe than average.



#### P