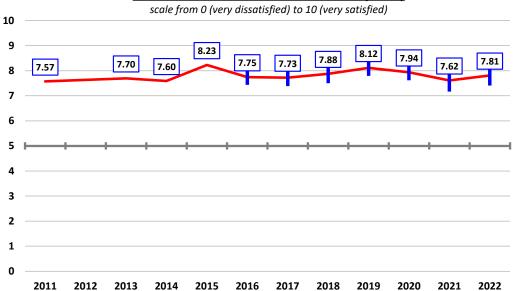

It also draws on a significant body of existing information and data from a range of Council sources. These include the Annual Community Survey, as well as feedback gained from various community engagement projects undertaken over the past two years.