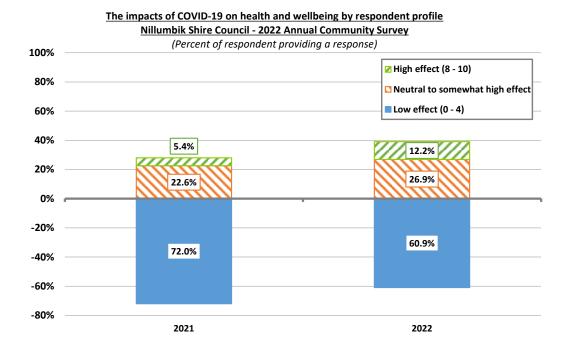

has COVID19 affected your personal health and wellbeing?"

Respondents were also asked to rate the effect of COVID-19 on their personal health and wellbeing.

The average effect of COVID-19 on their personal health and wellbeing increased notably but not measurably between 2021 and 2022, up 15.8% from 3.28 to 3.80, suggesting that the impacts on personal health and wellbeing had increased over the course of the pandemic.





Attention is drawn to the fact that the proportion of respondents who felt that COVID-19 had a high effect on their health and wellbeing (i.e., rated the effect at eight or more) had more than doubled between 2021 and 2022, up from 5.4% to 12.2%. Conversely the proportion of respondents who felt that the effect was low (i.e., less than five) declined substantially.





# <u>The impacts of COVID19 on health and wellbeing</u> <u>Nillumbik Shire Council - 2022 Annual Community Survey</u>

(Number and percent of respondents providing a response)

| Response                                 | 2022   |         | 2021  |
|------------------------------------------|--------|---------|-------|
| kesponse                                 | Number | Percent | 2021  |
|                                          |        |         |       |
| High effect (8 to 10)                    | 48     | 12.3%   | 5.4%  |
| Neutral to somewhat high effect (5 to 7) | 104    | 26.7%   | 22.6% |
| Low effect (0 to 4)                      | 238    | 61.0%   | 72.0% |
| Can't say                                | 118    |         | 44    |
|