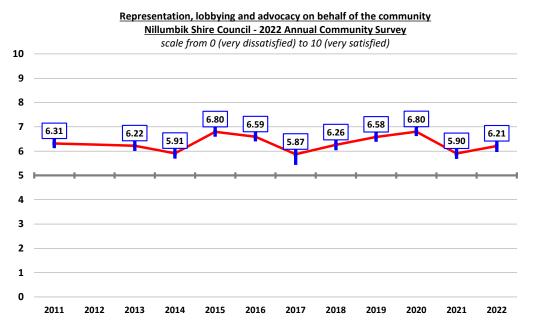

d engagement increased marginally but not measurably this year, up 1.1% to 6.21, although it remains at a "solid" level. Despite the small increase this year, satisfaction remains below the long-term average since 2015 of 6.40.



There was no statistically significant variation in this result observed across the municipality, and respondents in each precinct rated satisfaction at a "solid" level of satisfaction.





## Representation, lobbying and advocacy

Satisfaction with Council's representation, lobbying and advocacy on behalf of the community with other levels of government and private organisations on key issues increased marginally but not measurably this year, up 5.3% to 6.21, which is a "solid" up from a "poor" level. It remains below the long-term average since 2011 of 6.31.



There was no statistically significant variation in this result observed across the municipality, although respondents from Greensborough / Plenty rated satisfaction at a "poor" level.



### Responsiveness to local community needs

Satisfaction with the responsiveness of Council to local community needs declined marginally but not measurably this year, down 1.9% to 6.20, although it remains at a "solid" level. It remains, however, below the long-term average since 2011 of 6.43.



There was no statistically significant variation in this result observed across the municipality, and respondents in each precinct rated satisfaction at a "solid" level of satisfaction.



### Maintaining the trust and confidence of the local community

Satisfaction with Council's performance maintaining the t