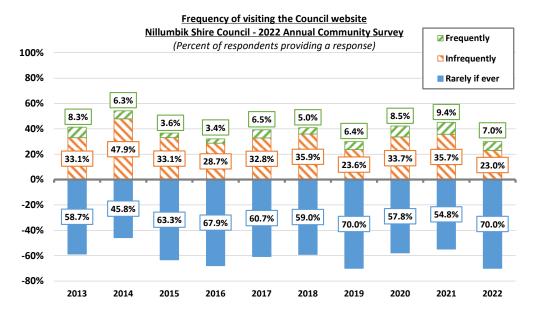

8     | 30      | 1,107   | 1,057   | 1,464   | 1,713   | 1,543   |
|                                        |        |         |         |         |         |         |         |
| Respondents identifying at least       | 20     | 04      | 266     | 310     | 389     | 342     | 326     |
| one section they usually read          | (40.   | 2%)     | (53.0%) | (62.0%) | (77.8%) | (68.2%) | (65.0%) |



### Council website

### **Visiting the Council website**

Respondents were asked:

"How often do you visit the Council website? If rarely or never, why not?"

There was a significant decline this year, in the proportion of respondents who reported that they visited the Council website at least infrequently, down from 45.2% to 30.0% of the respondents providing a response to the question.



Metropolis Research notes that it is likely that there will have been some increased traffic to the Council website in 2021 and 2022 due to the COVID-19 pandemic, as discussed in relation to the methods of contacting Council. Some of this increased traffic may well be reflected in those respondents who reported that they "rarely or never" visit the website, as they may well have visited the site only once or twice where they would previously have visited or telephoned Council.

# <u>Frequency of visiting the Council website</u> <u>Nillumbik Shire Council - 2022 Annual Community Survey</u> (Number and percent of respondents providing a response)

| Frequency       | 20     | 2022    |       | 2020  | 2019  | 2018  | 2017  |
|-----------------|--------|---------|-------|-------|-------|---