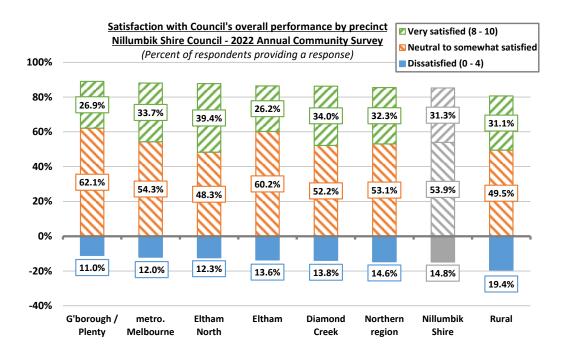

#### Summary

This report presents the Climate Action Plan 2022-2032 (Attachment 1) for Councillor consideration for endorsement.

It includes an acknowledgement of climate emergency, targets and eight focus areas for climate action.