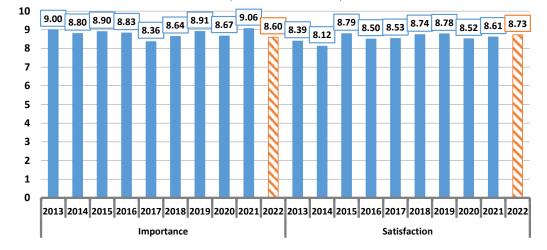

It also draws on a significant body of existing information and data from a range of Council sources. These include the Annual Community Survey, as well as feedback gained from various community engagement projects undertaken over the past two years.