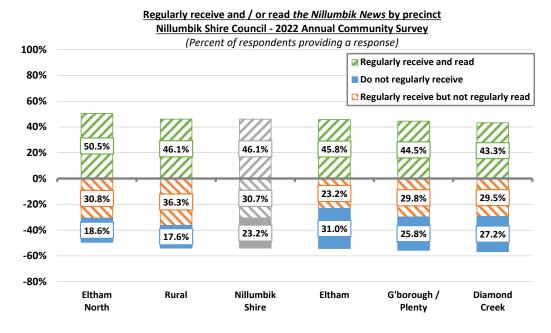

62    |
|                                             |        |         |       |       |       |       |
| Total                                       | 508    | 100%    | 501   | 500   | 500   | 502   |





There was measurable variation in the proportion of respondents who receive the *Nillumbik News* observed across the municipality. Particular attention is drawn to the fact that almost one-third (31.0%) of the respondents from Eltham precinct reported that they do not regularly receive the publication.

This is a significant proportion that reflects either some distribution issues in the precinct, or a lower level of engagement of the Eltham community with Council which may result in a smaller proportion of respondents reporting that they do not regularly receive the publication.



There was measurable and significant variation in the proportion of respondents receiving and reading the Nillumbik News observed by respondent profile, including age structure, gender, and household structure, with attention drawn to the following variations of note:

- Age structure the regular readership of the Nillumbik News increased substantially with the
  respondents' age, from a low of 25.7% of young adults (aged 18 to 34 years, to a high of 71.8%
  of senior citizens (aged 75 years and over).
- Gender female respondents were measurably more likely to regularly read the Nillumbik News than male respondents.
- Older sole person and couple households without children respondents were measurably more likely than average to regularly read the Nillumbik News.
- Two-parent families wi