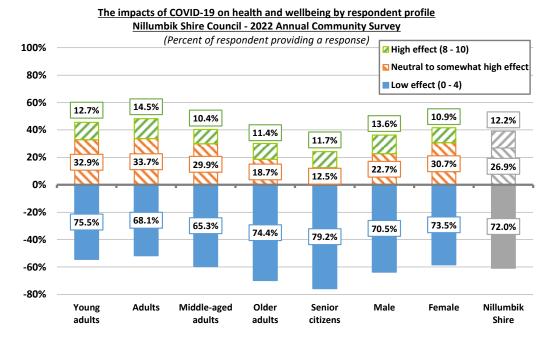

ean                             | 3.8    | 30      | 3.28  |

There was measurable variation in the impact of COVID-19 on respondents' personal health and wellbeing observed across the municipality.

- **Greensborough / Plenty** respondents rated the effect measurably higher than the municipal average.
- *Eltham North* respondents rated the effect notably but not measurably lower than the municipal average.

# The impacts of COVID-19 on health and wellbeing by precinct Nillumbik Shire Council - 2022 Annual Community Survey







There was no statistically significant variation in the average effect of COVID-19 on respondents' personal health and wellbeing observed by age structure or gender, although it is noted that the effect was marginally higher for adults (aged 35 to 44 years).







The following table outlines the verbatim comments received from respondents as to the effect of COVID-19 on their personal health and wellbeing.

It is noted that whilst there were a range of issues raised by respondents in small numbers, issues with the mental health effects including those related to isolation were prominent in the results.

# Impact of COVID-19 on your health and wellbeing Nillumbik Shire Council - 2022 Annual Community Survey (Number of responses)

Response Number Not being able to go out 6 Effect of isolation 5 Mental health issues 3 2 Anxiety Having to do home schooling 2 Mental and physical health 2 Not being able to exercise 2 A lot of services were not available 1 Affected to a great extent and hard to explain 1 At home too much 1 Cannot connect with family and