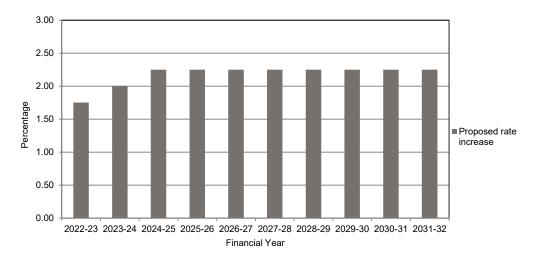

s period closes                                     | 22 April 2022                 |
| 8. Submissions considered by Planning and Consultation Committee | 10 May 2022                   |
| Budget submissions presented to Council                          | 24 May 2022                   |
| 10. Budget presented to Council for adoption                     | 24 May 2022                   |
| 11. Copy of adopted Budget submitted to the Minister             | 26 May 2022                   |

Annual Action Plan 2022-2023

Attachment 1. 2022-2023 Budget

#### **Budget Trends and Summary**

Council has prepared the Budget for the 2022-23 financial year which seeks to balance the demand for services and infrastructure. Key budget trends and outcomes information is provided below.

#### Rate trends



The graph above outlines Council's budgeted rate increase for 2022-23 which is in compliance with the rate cap. The rate cap will be 1.75 percent in 2022-23. It has been assumed the rate cap will be 2.00 percent in 2023-24, followed by increases of 2.25 percent in each of the following years.

#### Borrowing trends and outcomes



Council is not anticipating to take out any new borrowings in 2022-2023. The graph above outlines Council's existing loan borrowings with the declining trend reflective of current repayment schedules. Borrowings remain within the Auditor-General's low risk range.

Attachment 1. 2022-2023 Budget

#### **Operating result**



The expected operating result for the 2022-23 year is a surplus of \$4.13 million. The above graph projects surpluses to be achieved over t