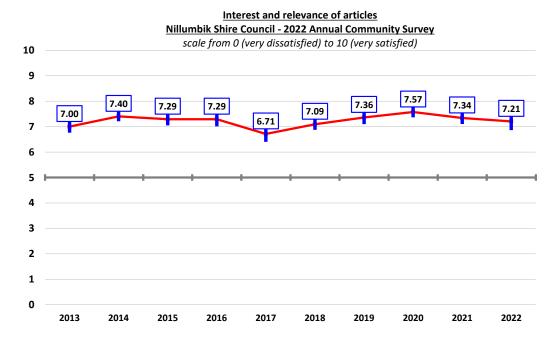

however, that a little more than ten percent of respondents were "dissatisfied" with the ability and ease to interact with Council and the ease of finding the information the respondents require.



## Satisfaction with selected aspects of Council website Nillumbik Shire Council - 2022 Annual Community Survey







Satisfaction with the ease of reading remained stable at 7.64 this year, or a "very good" level of satisfaction. This result remains just marginally below the long-term average since 2013 of 7.71.



Satisfaction with the interest and relevance of articles declined marginally but not measurably this year, down 1.8% to 7.21, which is a "good", down from a "very good" level of satisfaction. This result was, however, almost identical to the long-term average since 2013 of 7.23.





Satisfaction with the presentation and attractiveness of the website declined marginally but not measurably this year, down less than one percent to 7.35, but remains at a "very good" level. This result was almost identical to the long-term average since 2013 of 7.34.



Satisfaction with the ease of finding the information the respondents required declined marginally but not measurably this year, down 1.8% to 6.98, although it remains at a "good" level. This result was somewhat lower than the long-term average since 2013 of 7.21.



Satisfaction with the ability and ease of making payments increased marginally but not measurably this year, up 1.3% to 7.77, which is a "very good", up from a "good" level. This result remains, however, marginally lower than the long-term average since 20