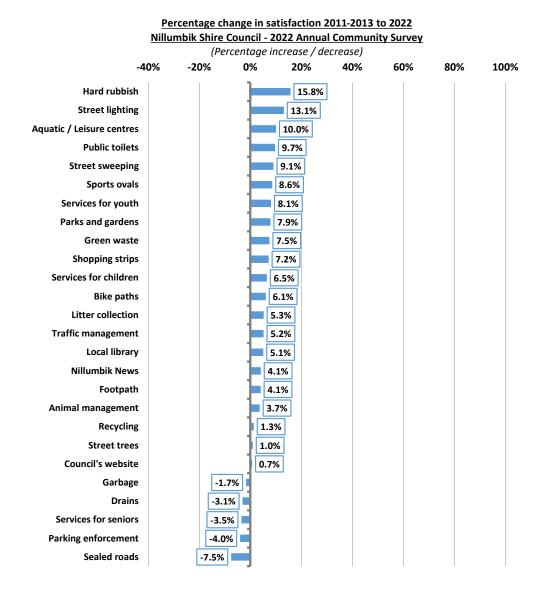

0%), public toilets (up 9.7%), and street sweeping (up 9.1%).

Improvements were statistically significant for hard rubbish, street lighting, aquatic and leisure centres, public toilets, street sweeping, sports ovals, parks and gardens, green waste, the maintenance and cleaning of shopping strips, litter collection in public areas, traffic management, and the local library service.

The average satisfaction with just five services and facilities declined over the last decade, although only the decline in satisfaction with the maintenance and repair of sealed local roads was statistically significant.

These longer-term results clearly indicate sustained strong improvement in satisfaction with the performance of Nillumbik Shire Council providing a broad range of services and facilities.





#### Importance and satisfaction cross tabulation

The following graph provides a cross-tabulation of the average importance of each of the 33 included Council services and facilities against the average satisfaction with each service and facility.

The grey crosshairs represent the metropolitan Melbourne average importance (8.65) and satisfaction (7.40) with Council services and facilities as recorded in the 2022 *Governing Melbourne* research conducted independently by Metropolis Research. Services located in the top right-hand quadrant are more important than average and have received higher than average satisfaction.



The services and facilities in the lower right-hand quadrant are those that are more important than average, but with which respondents were less satisfied than avera