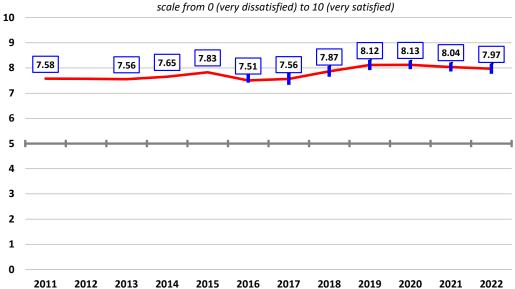

, and the average satisfaction with each of these four services.

The crosshairs represent the average importance and satisfaction of all 33 included services and facilities this year.

Metropolis Research draws attention to the fact that three of these four services were of measurably higher than average importance and higher than average satisfaction.

The hard rubbish collection was of somewhat higher than average importance and received a somewhat higher than average satisfaction score.

These results reinforce the long-standing trend that kerbside collection services are very important to the Nillumbik community, and that the community is very satisfied with the provision of these services.



## Satisfaction with waste services Nillumbik Shire Council - 2022 Annual Community Survey



### Importance of and satisfaction with waste services Nillumbik Shire Council - 2022 Annual Community Survey





#### Fortnightly kerbside garbage collection

The fortnightly kerbside garbage collection was the most important of the 33 included services and facilities, with an average importance score of 9.24 out of 10. This result was just marginally lower than the long-term average importance since 2013 of 9.33.

A total of 504 of the 508 respondents provided a satisfaction score for this service, including 70.3% "very satisfied" and 9.1% "dissatisfied". To record almost three-quarters of respondents "very satisfied" with a service reflects well on the performance of that service.

The average satisfaction with the fortnightly kerbside garbage collection declined marginally but not m