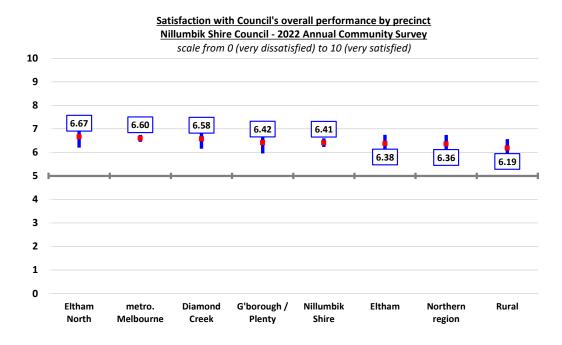

#### Summary

This report presents the Climate Action Plan 2022-2032 (Attachment 1) for Councillor consideration for endorsement.

It includes an acknowledgement of climate emergency, targets and eight focus areas for climate action.