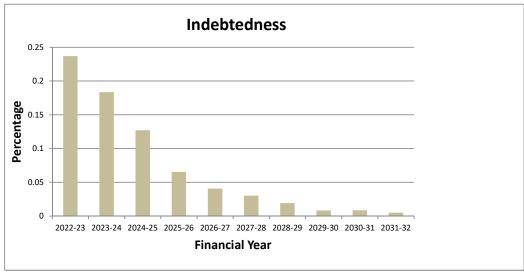

set renewal playing a significant role. The trend indicates Council will maintain an adequate level of renewal spending over the next ten years.

### 6. Rates concentration

Reflects extent of reliance on rate revenues to fund all of Council's on-going services. The trend indicates Council will have a continual reliance on rate revenue compared to all other revenue sources.

No significant changes are projected to Council operations, with the reliance on rates projected to remain consistent indicating no significant growth in rateable assessments.

### **Financial Sustainability Performance**

This appendix outlines Council's performance against the adopted financial sustainability plan indicators for the period 2022-23 to 2031-32

### **Financial Sustainability Plan indicators**













Attachment 1. 2022-2023 Budget



Attachment 1.

2022-2023 Budget

Appendix 1 Fees and Charges

### Nillumbik Shire Council 2022-23 Fees & Charges

| escription of Fee