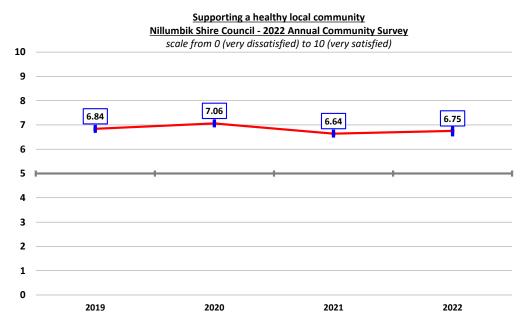

creased marginally but not measurably this year, up 1.3% to 6.89, although it remains "good", and consistent with the long-term average since 2019 of 6.92.



Whilst there was no statistically significant variation in satisfaction with this aspect of performance observed across the municipality, it is noted that respondents from the rural precinct rated satisfaction at a "solid" rather than "good" level, 7.5% lower than the average.



### Supporting a healthy local community

Satisfaction with Council's performance supporting a healthy local community increased marginally but not measurably this year, up 1.7% to 6.75, although it remains at a "good" level. This result has remained quite stable over time, although it does remain just barely below the long-term average since 2019 of 6.82.



There was no statistically significant variation in this result observed across the municipality, and respondents in each precinct rated satisfaction at a "good" level of satisfaction.





### **Communication and engagement with Council**

### Preferred method of receiving information from / interacting with Council

Respondents were asked:

"From the following list, please identify all the methods by which you would prefer to receive information from or interact with Council?"

Respondents were again in 2022, asked to identify from a precoded list of 12 methods (including "other"), all the methods by which they would prefer to receive information from or interact with Council.

There was a decline this year, in the proportion of respondents who nominated at least one method by which th