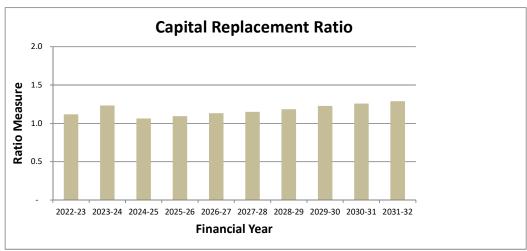

t renewal playing a significant role. The trend indicates Council will maintain an adequate level of renewal spending over the next ten years.

### 6. Rates concentration

Reflects extent of reliance on rate revenues to fund all of Council's on-going services. The trend indicates Council will have a continual reliance on rate revenue compared to all other revenue sources.

No significant changes are projected to Council operations, with the reliance on rates projected to remain consistent indicating no significant growth in rateable assessments.

### **Financial Sustainability Performance**

This appendix outlines Council's performance against the adopted financial sustainability plan indicators for the period 2022-23 to 2031-32

### **Financial Sustainability Plan indicators**













Attachment 1. 2022-2023 Budget



Attachment 1.

2022-2023 Budget

Appendix 1 Fees and Charges

### Nillumbik Shire Council 2022-23 Fees & Charges

| escription of Fee