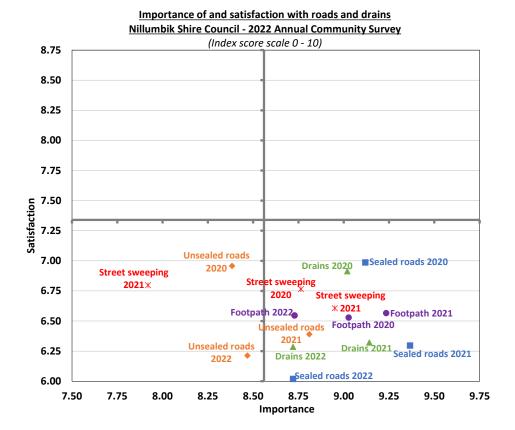

five Roads and Drains department services and facilities declined marginally but not measurably this year, down just 1.1% to 6.37, but remains at a "solid" level of satisfaction.



The following graph provides a cross-tabulation of the average importance to the community of, and the average satisfaction with each of these five services and facilities.

The crosshairs represent the average importance and satisfaction of all 33 included services and facilities this year.

Metropolis Research draws attention to the fact that all five of these services and facilities recorded lower than average satisfaction scores. That said, it is important to bear in mind that satisfaction with all these services was rated at least "solid" and that none received a "poor" or lower level of satisfaction.





#### Maintenance and repair of sealed local roads

The maintenance and repair of sealed local roads was 17<sup>th</sup> most important of the 33 included services and facilities with an average importance score of 8.72 out of 10. This was a decline on the results in recent years, and marginally below the long-term average since 2013 of 8.84

A total of 495 of the 508 respondents provided a satisfaction score for this service, including 31.6% "very satisfied' and 21.4% "dissatisfied'. This was a significant proportion of respondents "dissatisfied" with these services.

The average satisfaction with the maintenance and repair of sealed local roads declined marginally but not measurably, down 4.4% to 6.02, although it remains at a "solid" level.

This result was measurably lower than the lo