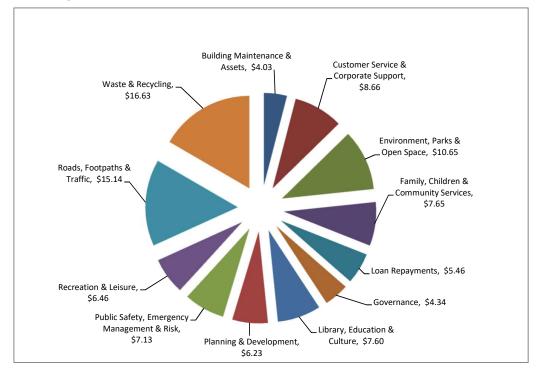

eloper contributions and statutory obligations such as landfill rehabilitation.

Annual Action Plan 2022-2023 Attachment 1. 2022-2023 Budget

#### **Capital works**



The capital works program for 2022-23 will be \$14.25 million, of which \$12 million will be funded by Council cash and \$2.24 million from grants. The capital expenditure program has been set and prioritised based on Council's assessment of the need for key projects. The 2022-23 program includes a number of projects as detailed in Section 4.5 of this document.

#### **Council expenditure allocation**

The chart below provides an indication of how Council allocates its expenditure across the main services to be delivered. It shows how much is allocated to each service area for every \$100.00 of rates that Council collects.



**Annual Action Plan 2022-2023** 

Attachment 1. 2022-2023 Budget

#### 1. Link to the Integrated Planning and Reporting Framework

This section describes how the Budget links to the achievement of the Community Vision and Council Plan within an overall integrated planning and reporting framework. This framework guides the Council in identifying community needs and aspirations over the long term (Community Vision and Financial Plan), medium term (Council Plan, Workforce Plan, and Revenue and Rating Plan) and short term (Budget) and then holding itself accountable (Annual Report).

#### 1.1 Legislative planning and accountability framework

The Budget is a rolling four-year plan that outlines the financial and non-financial resources that Council requires to achieve the strategic objectiv