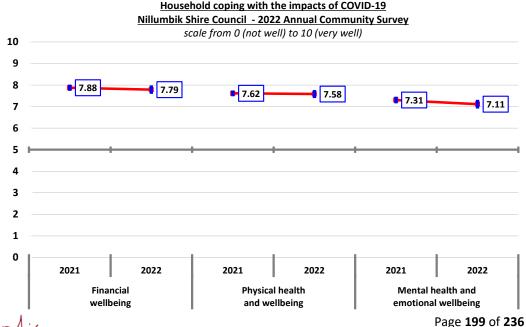

y COVID-19.

#### Household coping with the impacts

Respondents were asked:

"On a scale of 0 (very low) to 10 (very high), how well do you feel that you and your household are coping with the impacts of COVID19 in terms of?"

Respondents reported a marginally lower perception of how well they and their household were coping with the impacts of COVID-19 in terms of their financial wellbeing, their physical health and wellbeing, and their mental health and wellbeing this year than in 2021.

The decline in the average degree to which respondent households were coping with the impacts of COVID-19 was not statistically significant, although it is noted that it was most evident in relation to the perception of coping in terms of mental health and wellbeing (down from 7.31 to 7.11 out of 10).



The following graph provides a breakdown of these results into the proportion of respondents who felt they were coping "very well" (i.e., rated coping at eight or more), those who were coping "neutral to somewhat well" (i.e., rated coping at five to seven), and those who were "not coping well" (i.e., rated coping at less than five).

Most respondents reported that they and their household were coping "very well" in terms of financial wellbeing, as well as physical and mental health and wellbeing.

Metropolis Research notes, however, that almost ten percent (9.8%) of respondents reported that they and their household were not coping well with the impact of COVID-19 on their mental health and wellbeing. This is a notable increase on the 6.6% reported in 2021.



The following graph provide