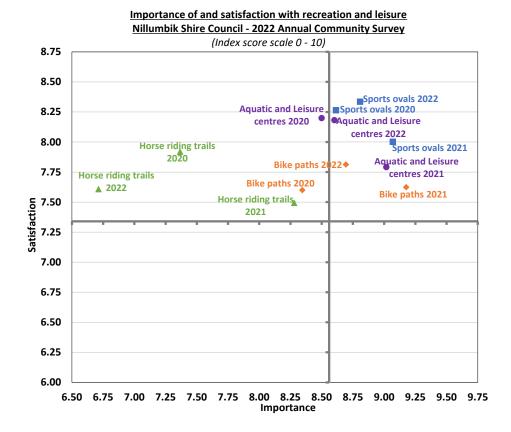

#### Summary

This report presents the Climate Action Plan 2022-2032 (Attachment 1) for Councillor consideration for endorsement.

It includes an acknowledgement of climate emergency, targets and eight focus areas for climate action.

Supporting information regarding community feedback on the draft and how this has been considered is provided in **Attachments 2** and **3**.

A 'Year 1 Implementation Plan' is scheduled to be presented to Council for endorsement at the June 2022 Council meeting. It will detail Council's climate-action initiatives for 2022-23.