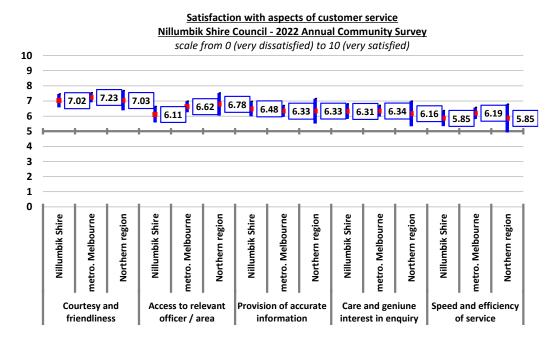

mbik Shire survey as well as the *Governing Melbourne* research conducted independently by Metropolis Research in January 2022.

Metropolis Research draws attention to the fact that satisfaction with access to relevant officer and area (7.7% lower in Nillumbik) and speed and efficiency of service (5.5% lower in Nillumbik) were both substantially lower in the Nillumbik Shire.

Whilst cognisant of the small sample size for the norther region councils' average (56 respondents), it is noted that satisfaction with customer service was similar in the Nillumbik Shire than the northern region councils' average.



These variations were not, however, statistically significant at the 95% confidence level, given the relatively small sample for Nillumbik of 174 respondents who had contacted Council.



Satisfaction with the choice of methods to access services declined measurably this year, down 10.8% to 7.02, which is a "good", down from an "excellent" level of satisfaction. This is the lowest level recorded for this aspect of customer service and is below the long-term average since 2018 of 7.68.



Satisfaction with care and genuine interest in the respondent and their enquiry declined notably, but not measurably this year, down 11% to 6.31, which is a "solid", down from a "good" level of satisfaction. This is the lowest satisfaction score for this aspect of customer service and is substantially lower than the long-term average since 2011 of 7.08.



Satisfaction with the provision of accurate information or referred to an expert declined sharply, but not measurably this year, down