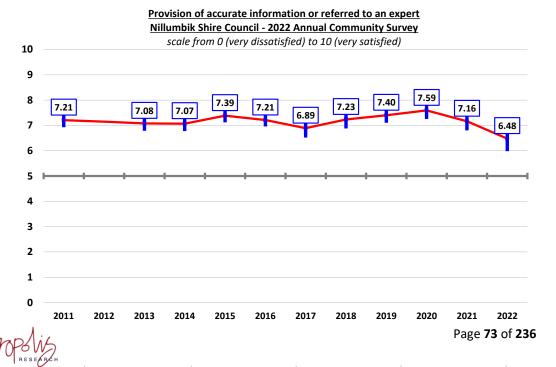

from an "excellent" level of satisfaction. This is the lowest level recorded for this aspect of customer service and is below the long-term average since 2018 of 7.68.



Satisfaction with care and genuine interest in the respondent and their enquiry declined notably, but not measurably this year, down 11% to 6.31, which is a "solid", down from a "good" level of satisfaction. This is the lowest satisfaction score for this aspect of customer service and is substantially lower than the long-term average since 2011 of 7.08.



Satisfaction with the provision of accurate information or referred to an expert declined sharply, but not measurably this year, down 9.5% to 6.48, which is a "solid" down from a "good" level. This is the lowest result recorded and below the long-term average of 7.16.



Satisfaction with the speed and efficiency of service declined measurably and significantly this year, down 16.2% to 5.85, which is a "poor", down from a "good" level. This is the lowest results recorded and was measurably below the long-term average since 2011 of 6.85.



Satisfaction with the courtesy and friendliness of staff declined measurably and significantly this year, down 12.0% to 7.02, which is a "good", down from a "very good" level. This is the lowest result recorded and was below the long-term average since 2011 of 7.68.



Satisfaction with being kept informed about the status of enquiry declined sharply, but not measurably this year, down 12.8% to 5.50, which is a "poor" down from a "solid" level. This is the lowest result recorded and is below the long-term average since