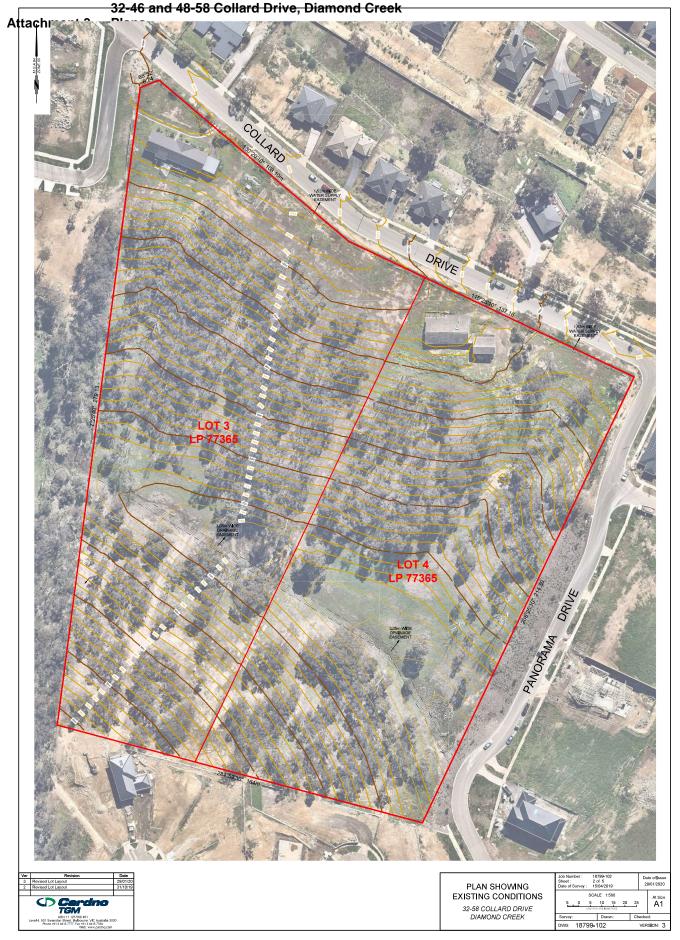

| Council Meeting Attachments |                                                                                                                      |     |  |
|-----------------------------|----------------------------------------------------------------------------------------------------------------------|-----|--|
|                             | to construct retaining walls and earthworks at 32-46 and 48-58 Collard Drive, Diamond Creek                          | 3   |  |
| Attachment 1                | Aerial Map                                                                                                           | 556 |  |
| Attachment 2                | Site and Surrounds                                                                                                   | 557 |  |
| Attachment 3                | Plans                                                                                                                | 558 |  |
| CM.052/22                   | Informal Meetings of Councillors Records - 24 May 2022                                                               |     |  |
| Attachment 1 CM.055/22      | Informal Records of Councillors Records reported 24 May 2022  Tender Report - Contract 2122-052 Bible Street Traffic |     |  |
| Attachment 2                | Improvements  Attachment B – Funding and Program Background                                                          | 586 |  |
| / tttdoilliont 2            | , macrimonic D                                                                                                       |     |  |