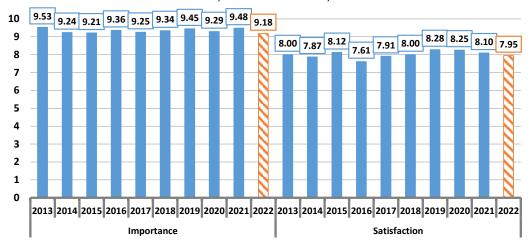

tisfaction with the fortnightly recycling collection declined marginally but not measurably this year, down 1.9% to 7.95, although it remains at an "excellent" level.

This result was marginally higher than the long-term average satisfaction since 2013 of 8.01.

This ranks the service 8<sup>th</sup> in terms of satisfaction, with an average satisfaction score that was measurably higher than the average of all 33 included services and facilities (7.34).

By way of comparison, the 2022 metropolitan Melbourne average satisfaction with "regular recycling collection" was 8.35, measurably higher than this Nillumbik Shire result.



### Importance of and satisfaction with fortnightly kerbside recycling collection Nillumbik Shire Council - 2022 Annual Community Survey

(index score scale 0 - 10)



The 36 respondents who were "dissatisfied" with this service provided a total 35 comments as to why they were dissatisfied, as outlined in the following table.

The most common reasons why respondents were dissatisfied was a preference for the recycling collection service to be a weekly rather than a fortnightly service with most of the comments directly related to the frequency of collection.

# Reasons for dissatisfaction with fortnightly kerbside recycling collection Nillumbik Shire Council - 2022 Annual Community Survey

(Number of responses)

| Response                                         | Number |
|--------------------------------------------------|--------|
|                                                  |        |
| Weekly collection preferred                      | 18