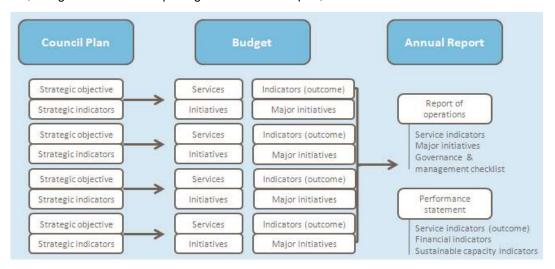

ervices, initiatives and service performance indicators

This section provides a description of the services and initiatives to be funded in the Budget (excluding capital works) for the 2022-2023 year and how these will contribute to achieving the strategic objectives specified in the Council Plan as set out in Section 1. It also describes a number of service performance indicators for key areas of Council's operations. Council is required by legislation to identify major initiatives, initiatives and service performance outcome indicators in the Budget and report against them in their Annual Report to support transparency and accountability. The relationship between these components of the Budget and the Council Plan, along with the link to reporting in the Annual Report, is shown below.



Source: Department of Jobs, Precincts and Regions

## 2.1 Theme - Community and Connection

#### **Strategic Objective**

To encourage inclusion and participation to support health and wellbeing and ensure that all our residents have equitable access to services, programs, events and initiatives.

### **Services**

| Service Area               | Description of services provided                                                                                                                                  | Expenditure Revenue Net Cost \$'000 |
|----------------------------|-------------------------------------------------------------------------------------------------------------------------------------------------------------------|-------------------------------------|
| Community sup