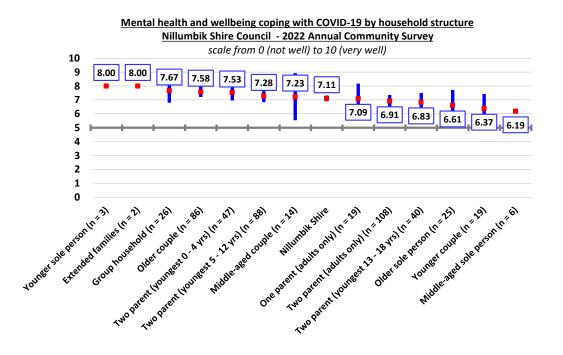

l - 2022 Annual Community Survey scale from 0 (not well) to 10 (very well) 10 9 8 7.86 7.20 7.22 7.00 7.11 6.97 6.88 6 5 4 3 2 Young **Adults** Middle-aged Older Senior Male **Female** Nillumbik adults adults adults citizens Shire



Whilst there was no statistically significant variation in the average degree of coping with the mental health and wellbeing impacts of COVID-19 observed by household structure. This is likely to be the result of the relatively small sample size for many household structures.

Metropolis Research notes that the three younger sole person households and the two extended families were coping notably better than the municipal average, whilst middle-aged and older sole person households and the six middle-aged sole person households were coping notably less well.



#### Physical health and wellbeing

There was no statistically significant variation in the average degree of coping with the physical health and wellbeing impacts of COVID-19, although it is noted that respondents from Eltham were coping marginally less well than the municipal average.





There was no measurable or meaningful variation in the average degree of coping with the physical health and wellbeing impacts of COVID-19.





Whilst there was no statistically significant variation in the average degree of coping with the physical health and wellbeing impacts of COVID-19 observed by household structure. This is likely to be the result of the relatively small sample size for many household structures.

Metropolis Research notes that the three younger sole person households were cop