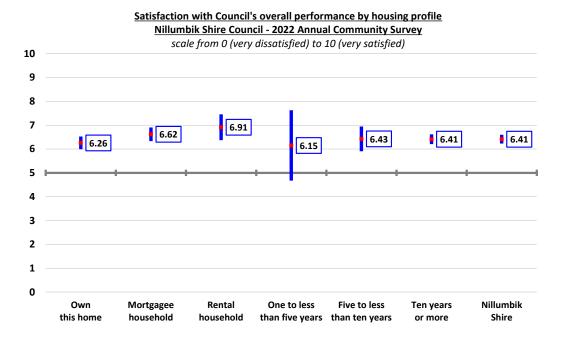

#### Summary

This report presents the Climate Action Plan 2022-2032 (Attachment 1) for Councillor consideration for endorsement.

It includes an acknowledgement of climate emergency, targets and eight focus areas for climate action.