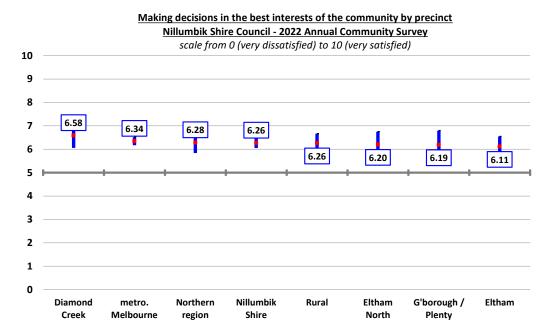

#### Summary

This report presents the Climate Action Plan 2022-2032 (Attachment 1) for Councillor consideration for endorsement.

It includes an acknowledgement of climate emergency, targets and eight focus areas for climate action.