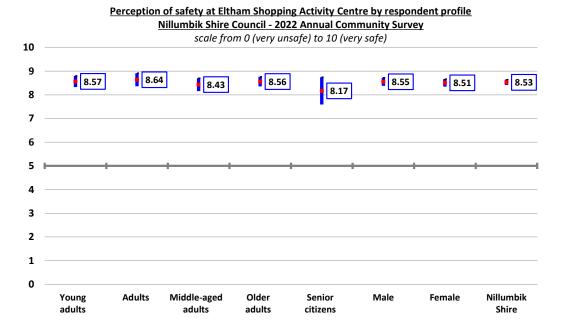

7.57.



There was no statistically significant variation in the perception of safety in the public areas of the municipality at night observed across the five precincts.



There was no statistically significant variation in this result observed by respondent profile, although it is noted that female respondents felt somewhat (3.9%) less safe than males.



#### Perception of safety at Eltham Shopping Activity Centre

The perception of safety at Eltham Shopping Activity Centre increased marginally, but not measurably again this year, and it remains comfortably above the long-term average of 8.29.





There was no measurable variation in this result observed by respondent profile, although it is noted that senior citizens (aged 75 years and over) felt marginally less safe than average.



#### Perception of safety at Diamond Creek Activity Centre

The perception of safety at Diamond Creek Activity Centre remained stable this year at 8.33. and remains marginally above the long-term average since 2011 of 8.16.



There was no measurable variation in this result observed by respondent profile.



## Reasons for feeling unsafe in public areas of Nillumbik

A total of 20 responses were received from respondents who felt unsafe in the Nillumbik Shire. The verbatim comments are included as an appendix, with the summary of results outlined in the following table.

Consistent with previous years, concerns around some people, lighting, general safety, and concerns around crime remain the most common reasons why respondents felt unsafe.

# Reasons for feeling unsafe in public areas