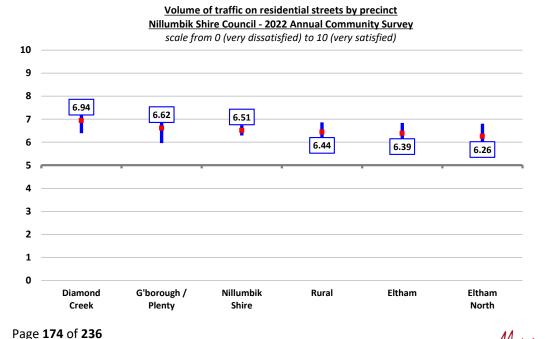

Parking, by contrast, was identified as a top three issue by just three percent of respondents, suggesting that whilst there are a significant number of respondents who were dissatisfied with the availability of parking, this was not a top three issue in the municipality for most of these respondents.



#### Volume of traffic on residential streets

Satisfaction with the volume of traffic on residential streets increased marginally but not measurably this year over the 2018 result, up 2.5% to 6.51, which is a "good", up from a "solid" level. This result was comfortably above the long-term average of 5.92.



There was no statistically significant variation in satisfaction with the volume of traffic on residential street observed across the five precincts comprising the Nillumbik Shire.



#### Volume of traffic on main roads

Satisfaction with the volume of traffic on main roads increased measurably this year over the 2018 result, up 24.4% to 5.73, which is a "poor", up from an "extremely poor" level. This result was measurably above the long-term average of 4.94.



There was no statistically significant variation in satisfaction with the volume of traffic on main roads observed across the municipality, although it was marginally lower in Eltham North.



#### Availability of parking on residential streets

Satisfaction with the availability of parking on residential streets increased marginally but not measurably this year over the 2018 result, up 2.0% to 7.00, but remain at a "good" level. This result was comfortably above the long-term average of 6.54.



Whilst there