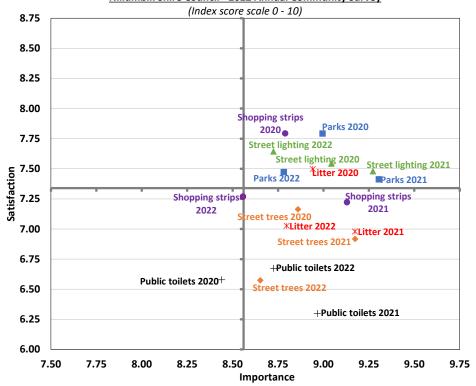

munity of, and the average satisfaction with each of these four services.

The crosshairs represent the average importance and satisfaction of all 33 included services and facilities this year.

Metropolis Research draws attention to the fact that all these services were of average or higher than average importance to the community, but four received a somewhat lower-than-average satisfaction score.

It is noted that the provision and maintenance of parks and gardens as well as street lighting both received a marginally higher than average satisfaction score this year.



#### <u>Satisfaction with public amenity</u> <u>Nillumbik Shire Council - 2022 Annual Community Survey</u>



### Importance of and satisfaction with public amenity Nillumbik Shire Council - 2022 Annual Community Survey





#### Provision and maintenance of parks, gardens, and reserves

The provision and maintenance of parks, gardens, and reserves was the 12<sup>th</sup> most important of the 33 included services and facilities, with an average importance of 8.78 out of 10. Despite a small decline this year, this remains only marginally below the long-term average importance since 2013 of 8.84.

A total of 481 of the 508 respondents provided a satisfaction score for this service, including 58.6% "very satisfied" and 11.4% "dissatisfied".

The average satisfaction with the provision and maintenance of parks, gardens, and reserves increased marginally this year, up less than one percent to 7.47, and it remains at a "very good" level.

This result was marginally but not measurably higher than the long-term a