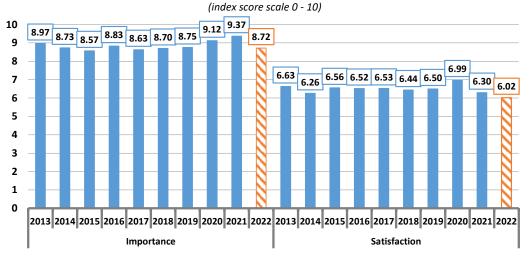

on with the maintenance and repair of sealed local roads declined marginally but not measurably, down 4.4% to 6.02, although it remains at a "solid" level.

This result was measurably lower than the long-term average satisfaction since 2013 of 6.47.

This ranks the service 33<sup>rd</sup> in terms of satisfaction, with an average satisfaction score that was measurably lower than the average satisfaction with all 33 services and facilities (7.34).



By way of comparison, the 2022 metropolitan Melbourne average satisfaction with "the maintenance and repair of sealed local roads" was 6.66, measurably higher than this Nillumbik Shire result.

<u>Importance of and satisfaction with maintenance and repairs of sealed local roads</u>
<u>Nillumbik Shire Council - 2022 Annual Community Survey</u>



There was no statistically significant variation in the importance of the maintenance and repair of sealed local roads observed across the municipality. Respondents in all precincts, on average, rated this service at a similar level to the Nillumbik Shire result, as well as the metropolitan Melbourne average importance.

# Importance of maintenance and repair of sealed local roads by precinct Nillumbik Shire Council - 2022 Annual Community Survey scale from 0 (very unimportant) to 10 (very important)

10
9
8.85
8.72
8.66
8.62
7
6
5
4
3
2
1
0

tithean Morth

tithean M



There was, however, significant variation in satisfaction with the maintenance and repair of sealed local roads observed across the municipality. Respondents from Diamond Creek and the rural precincts both rated satisfact