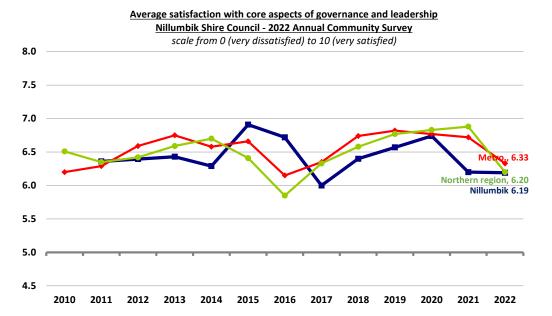

#### Summary

This report presents the Climate Action Plan 2022-2032 (Attachment 1) for Councillor consideration for endorsement.

It includes an acknowledgement of climate emergency, targets and eight focus areas for climate action.