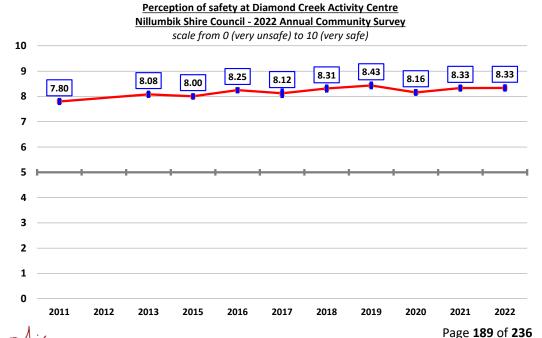

this result observed by respondent profile, although it is noted that female respondents felt somewhat (3.9%) less safe than males.



#### Perception of safety at Eltham Shopping Activity Centre

The perception of safety at Eltham Shopping Activity Centre increased marginally, but not measurably again this year, and it remains comfortably above the long-term average of 8.29.





There was no measurable variation in this result observed by respondent profile, although it is noted that senior citizens (aged 75 years and over) felt marginally less safe than average.



#### Perception of safety at Diamond Creek Activity Centre

The perception of safety at Diamond Creek Activity Centre remained stable this year at 8.33. and remains marginally above the long-term average since 2011 of 8.16.



There was no measurable variation in this result observed by respondent profile.



## Reasons for feeling unsafe in public areas of Nillumbik

A total of 20 responses were received from respondents who felt unsafe in the Nillumbik Shire. The verbatim comments are included as an appendix, with the summary of results outlined in the following table.

Consistent with previous years, concerns around some people, lighting, general safety, and concerns around crime remain the most common reasons why respondents felt unsafe.

# Reasons for feeling unsafe in public areas of the Shire of Nillumbik Nillumbik Shire Council - 2022 Annual Community Survey (Number and percent of respondents rating safety less than five)

2022 2021 2020 2019 2018 Reason Number Percent Issues with people - gangs, youth