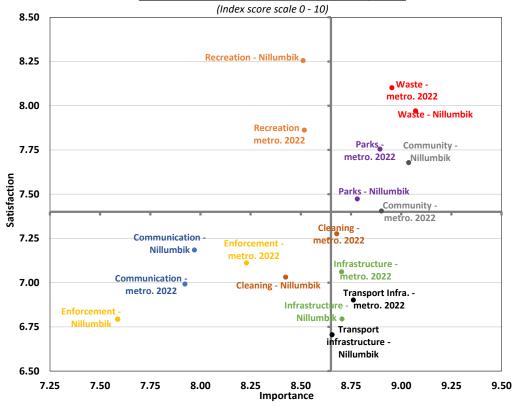

the 2022 *Governing Melbourne* research conducted independently by Metropolis Research in January 2022, using the identical methodology.

munication

gardens

There was some variation in the average satisfaction with these broad service areas observed between the Nillumbik Shire and metropolitan Melbourne, as follows:

- Higher satisfaction in the Nillumbik Shire includes recreation and culture; community services; and communication services.
- Lower satisfaction in the Nillumbik Shire includes parks and gardens; cleaning; enforcement; infrastructure; and transport infrastructure.



# Satisfaction by broad service areas Nillumbik Shire Council - 2022 Annual Community Survey



## Importance of and satisfaction with Council services Nillumbik Shire Council - 2022 Annual Community Survey





#### Satisfaction by Council department

The 33 included Council services and facilities have been broken down by Council department:

- Roads and Drains includes the maintenance and repairs of local sealed roads, the grading
  of unsealed roads, drains maintenance and repairs, street sweeping, and footpath
  maintenance and repairs.
- Waste includes the fortnightly kerbside garbage collection, fortnightly kerbside recycling collection, weekly kerbside green waste collection, and hard rubbish collection.
- Public Amenity includes the provision and maintenance of parks and gardens, provision and maintenance of street trees, provision and maintenance of street lighting, litter collection in public areas, maintenance and cleaning of shopping strips, and public toilets.
- Community Safety