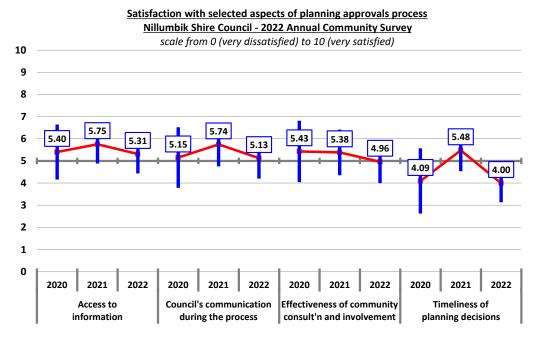

### Attachments

| COM.001/22   | Confirmation of Minutes Council Meeting held Tuesday 26 April 2022                                                                |
|--------------|-----------------------------------------------------------------------------------------------------------------------------------|
| Attachment 1 | Minutes of Council Meeting held 26 April 2022 - Amended                                                                           |
| Attachment 2 | Minutes of Council Meeting held 26 April 202250                                                                                   |
| AC.004/22    | Advisory Committee Report - 26 April 2022                                                                                         |
| Attachment 1 | Advisory Committee Meeting Minutes reported 24 May 2022 - Amended                                                                 |
| Attachment 2 | Advisory Committee Meeting Minutes reported 24 May 2022112                                                                        |
| CM.043/22    | Adoption of Budget 2022-2023, declaration of Rates and Charges and Council Plan - Annual Action Plan 2022-2023                    |
| Attachment 1 | 2022-2023 Budget131                                                                                                               |
| Attachment 2 | (Council Plan) Annual Action Plan 2022-2023199                                                                                    |
| CM.044/22    | Council Plan Quarterly Performance Report - 2021-2022 - Quarter 3                                                                 |
| Attachment 1 | Quarter 3, 2021-2022 Council Plan Performance Report203                                                                           |
| CM.045/22    | 2022 Annual Community Survey Results                                                                                              |
| Attachment 1 | 2022 Annual Community Survey - Final Report209                                                                                    |
| CM.046/22    | Draft Municipal Planning Strategy (MPS) Phase 3 Engagement                                                                        |
| Attachment 1 | MPS Phase 2 Summary of Feedback454                                                                                                |
| Attachment 2 | Draft Consolidated Municipal Planning Strategy for Phase 3 Engagement (including Maps)486                                         |
| Attachment 3 | Draft Clause 74.02 Further Strategic Work for Phase 3 Engagement 504                                                              |
| CM.047/22    | Future of Agriculture in Nillumbik Action Plan                                                                                    |
| Attachment 1 | Future of Agriculture in Nillumbik Action Plan - Amended505                                                                       |
| Attachment 2 | Future of Agriculture in Nillumbik Action Plan511                                                                                 |
| CM.048/22    | Living & Learning Nillumbik Neighbourhood House Advisory Committee Endorsement of Terms of Reference                              |
| Attachment 1 | Draft Terms of Reference for the Living & Learning Nillumbik Neighbourhood House Advisory Committee517                            |
| CM.049/22    | Environment and Sustainability Advisory Committee 2022-2024 membership recommendation                                             |
| Attachment 1 | ESAC Terms of Reference February 2022525                                                                                          |
| CM.050/22    | Endorsement of Motions to the Municipal Association of Victoria State Council Meeting                                             |
| Attachment 1 | MAV Strategy 2021 25533                                                                                                           |
| Attachment 2 | Nillumbik Shire Council Motions to the MAV State Council - 24 June 2022553                                                        |
| CM.051/22    | 67 lot (reduced to 56 lot) subdivision, removal and creation of an easement, removal of native vegetation and buildings and works |