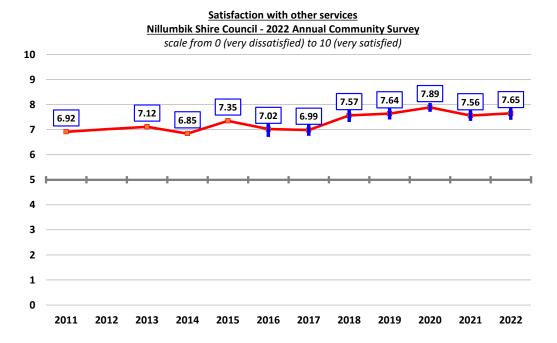

ce 2019 of 7.47.

This ranks the service 17<sup>th</sup> in terms of satisfaction.

This service was not included in *Governing Melbourne* in a format that would enable comparison against this service, and therefore no comparison results are available.



Page 161 of 236

### Other services and facilities

There were four other services and facilities included in the survey this year.

This includes the two communication services and facilities (i.e., the website and the *Nillumbik News*), as well as Education and Learning, and environmental programs and facilities.

The average satisfaction with these four services and facilities was 7.65 out of 10 this year, a marginal but not measurable increase of 1.2% on the 7.56 recorded last year.

This remains a "very good" level of satisfaction.



The following graph provides a cross-tabulation of the average importance to the community of, and the average satisfaction with each of these four services.

The crosshairs represent the average importance and satisfaction of all 33 included services and facilities this year.

Metropolis Research notes that both communication services and facilities were of lower-than-average importance (measurably lower for the *Nillumbik News*), and both received marginally lower than average satisfaction scores.

The other two services and facilities were of average or slightly higher than average importance, and both received measurably higher than average satisfaction scores.





#### Nillumbik News (Council's newsletter)

The *Nillumbik News* was the 31<sup>st</sup> most important of the 33 inclu