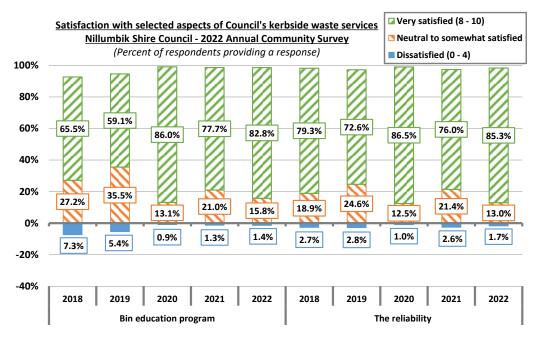

It also draws on a significant body of existing information and data from a range of Council sources. These include the Annual Community Survey, as well as feedback gained from various community engagement projects undertaken over the past two years.