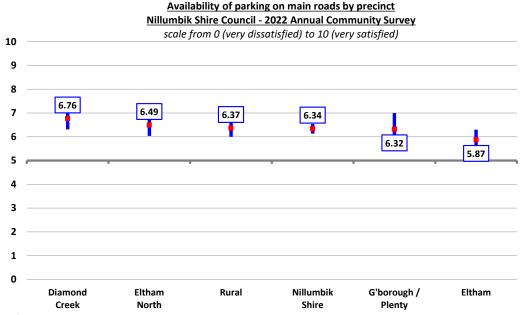

arginally but not measurably this year over the 2018 result, up 2.0% to 7.00, but remain at a "good" level. This result was comfortably above the long-term average of 6.54.



Whilst there was no statistically significant variation in this result observed across the municipality, respondents from Diamond Creek rated satisfaction as "very good".



#### Availability of parking on main roads

Satisfaction with the availability of parking on main roads increased marginally but not measurably over the 2018 result, up 4.3% to 6.34, although it remains at a "solid" level. This result was comfortably above the long-term average of 6.01



Whilst there was no statistically significant variation in this result observed across the municipality, respondents from Eltham rated satisfaction as "poor".





#### Availability of parking around busy shopping strips / major commercial areas

The availability of parking around busy shopping strips / major commercial areas was included for the first time in the survey this year.

The average satisfaction with the availability of parking was 6.50 out of 10, or a "good" level of satisfaction.

There was no statistically significant variation observed across the municipality, although respondents from the rural precinct and Eltham rated satisfaction at a "solid" rather than the municipal "good" level.



#### Your safety walking in residential streets

Respondents safety walking on residential streets was included for the first time in the survey this year.

The average satisfaction with the safety of walking on residential streets was 7.89 out o