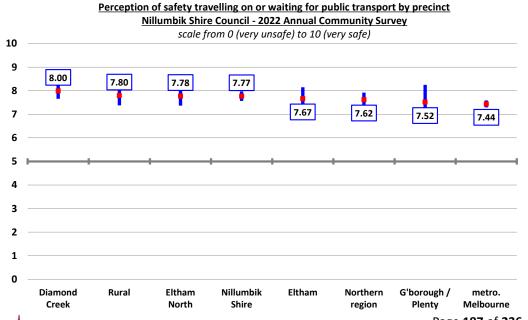

bserved across the five precincts, although it was somewhat lower in Greensborough / Plenty.



There was no statistically significant variation in this result observed by age structure, although it is noted that female respondents felt measurably and significantly (8.5%) less safe at night than male respondents.



#### Perception of safety travelling on / waiting for public transport

There was a marginal but not measurable decline this year in the perception of safety travelling on or waiting for public transport, down 2.3%, although the 2022 result remains comfortably above the long-term average result since 2011 of 7.57.



There was no statistically significant variation in the perception of safety in the public areas of the municipality at night observed across the five precincts.



There was no statistically significant variation in this result observed by respondent profile, although it is noted that female respondents felt somewhat (3.9%) less safe than males.



#### Perception of safety at Eltham Shopping Activity Centre

The perception of safety at Eltham Shopping Activity Centre increased marginally, but not measurably again this year, and it remains comfortably above the long-term average of 8.29.





There was no measurable variation in this result observed by respondent profile, although it is noted that senior citizens (aged 75 years and over) felt marginally less safe than average.



#### Perception of safety at Diamond Creek Activity Centre

The perception of safety at Diamond Creek Activity Centre remained stable this year at 8.33. and remains margin