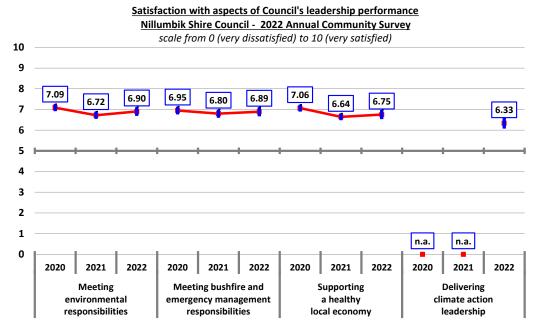

a health local economy all increased marginally but not measurably this year, although all three remained at a "good" level.

There was a new aspect of leadership included in the survey this year, relating to "Council's performance in delivering climate action leadership and initiatives". Satisfaction with this aspect of leadership was 6.33 or a "solid" level of satisfaction.

Of these five aspects of Council's leadership performance, only meeting environmental responsibilities was included in Governing Melbourne. By way of comparison, the 2022 metropolitan Melbourne average satisfaction with Council meeting its responsibilities towards the environment was 7.04, and the northern region councils' average was 7.13, both marginally but not measurably higher than this Nillumbik Shire result.



The following graph provides a breakdown of these results into the proportion of respondents who were "very satisfied" (rated satisfaction at eight or more), those who were "neutral to somewhat satisfied" (rated satisfaction at five to seven), and those who were "dissatisfied".

It is noted that more than one-third of respondents were "very satisfied" with Council's performance in relation to environment, local economy, and bushfire and emergency management, whilst a little more than ten percent were "dissatisfied".



In terms of the new aspect of leadership performance, one-third were "very satisfied" and a little more than one-sixth (18.2%) were "dissatisfied".



### Delivering climate action leadership and initiatives

There was no statistically significant variation in satisfaction