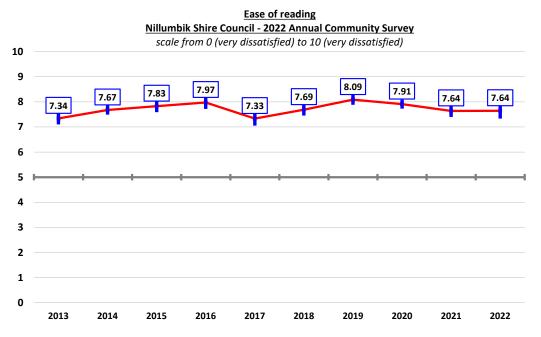

ose who were "neutral to somewhat satisfied" (rated satisfaction at five to seven), and those who were "dissatisfied".

Attention is drawn to the fact that close to half or more of respondents were "very satisfied" with each of these six aspects of the Council website.

It is noted, however, that a little more than ten percent of respondents were "dissatisfied" with the ability and ease to interact with Council and the ease of finding the information the respondents require.



## Satisfaction with selected aspects of Council website Nillumbik Shire Council - 2022 Annual Community Survey







Satisfaction with the ease of reading remained stable at 7.64 this year, or a "very good" level of satisfaction. This result remains just marginally below the long-term average since 2013 of 7.71.



Satisfaction with the interest and relevance of articles declined marginally but not measurably this year, down 1.8% to 7.21, which is a "good", down from a "very good" level of satisfaction. This result was, however, almost identical to the long-term average since 2013 of 7.23.





Satisfaction with the presentation and attractiveness of the website declined marginally but not measurably this year, down less than one percent to 7.35, but remains at a "very good" level. This result was almost identical to the long-term average since 2013 of 7.34.



Satisfaction with the ease of finding the information the respondents required declined marginally but not measurably this year, down 1.8% to 6.98, although it remains at a "good" level. This result was somewhat lower than the long-term aver