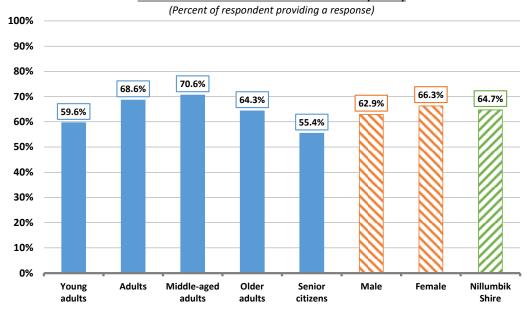

ts.



#### Made changes to your home or lifestyle to help reduce climate change by precinct Nillumbik Shire Council - 2022 Annual Community Survey

(Percent of respondent providing a response) 100% 90% 80% 68.4% 67.8% 70% 64.7% 64.6% 61.9% 56.8% 60% 50% 40% 30% 20% 10% 0% Diamond Rural Nillumbik **Eltham** G'borough / **Eltham** Creek Shire Plenty North

It is noted that younger adults (aged 18 to 34 years) were marginally less likely than average to have made changes, and senior citizens (aged 75 years and over) were notably less likely to have made changes. Female respondents were marginally more likely than male respondents to have made changes.

#### Made changes to your home or lifestyle to help reduce climate change by profile Nillumbik Shire Council - 2022 Annual Community Survey





Whilst cognisant of the small sample size for some of the household structures, there was some notable variation in these results observed, as follows:

- More likely than average to have made changes to home and lifestyle includes extended families, younger couples, and older couples.
- Less likely than average to have made changes to home and lifestyle includes middle-aged sole persons, older sole persons, one-parent families with children under 18 years, and younger sole persons.



## Ability to cope with climate related risks and impacts

Respondents were asked:

"How would you rate your household's ability to cope with climate related risks and impacts (e.g. fire, drought, extreme heat, heavy rainfall)?"

This question relating to respondent households' ability to cope with clima