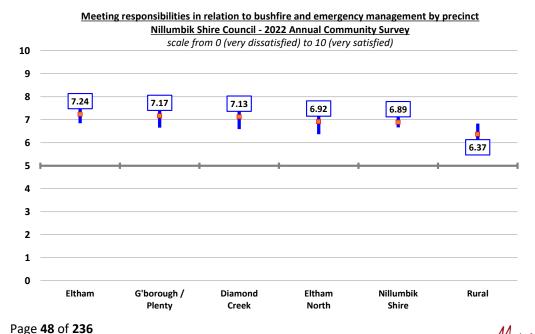

t variation in satisfaction with this aspect observed across the municipality, although respondents from Greensborough / Plenty and Diamond Creek rated satisfaction at a "very good" rather than a "good" level of satisfaction.



### Meeting responsibilities in relation to bushfire and emergency management

Satisfaction with this aspect of Council leadership increased marginally but not measurably this year, up 1.3% to 6.89, although it remains "good", and consistent with the long-term average since 2019 of 6.92.



Whilst there was no statistically significant variation in satisfaction with this aspect of performance observed across the municipality, it is noted that respondents from the rural precinct rated satisfaction at a "solid" rather than "good" level, 7.5% lower than the average.



### Supporting a healthy local community

Satisfaction with Council's performance supporting a healthy local community increased marginally but not measurably this year, up 1.7% to 6.75, although it remains at a "good" level. This result has remained quite stable over time, although it does remain just barely below the long-term average since 2019 of 6.82.



There was no statistically significant variation in this result observed across the municipality, and respondents in each precinct rated satisfaction at a "good" level of satisfaction.





### **Communication and engagement with Council**

### Preferred method of receiving information from / interacting with Council

Respondents were asked:

"From the following list, please identify all the methods by which you would prefer to rece