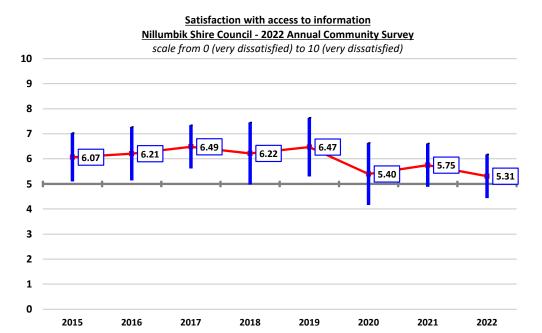

### Attachments

| COM.001/22   | Confirmation of Minutes Council Meeting held Tuesday 26 April 2022                                                                |
|--------------|-----------------------------------------------------------------------------------------------------------------------------------|
| Attachment 1 | Minutes of Council Meeting held 26 April 2022 - Amended                                                                           |
| Attachment 2 | Minutes of Council Meeting held 26 April 202250                                                                                   |
| AC.004/22    | Advisory Committee Report - 26 April 2022                                                                                         |
| Attachment 1 | Advisory Committee Meeting Minutes reported 24 May 2022 - Amended                                                                 |
| Attachment 2 | Advisory Committee Meeting Minutes reported 24 May 2022112                                                                        |
| CM.043/22    | Adoption of Budget 2022-2023, declaration of Rates and Charges and Council Plan - Annual Action Plan 2022-2023                    |
| Attachment 1 | 2022-2023 Budget131                                                                                                               |
| Attachment 2 | (Council Plan) Annual Action Plan 2022-2023199                                                                                    |
| CM.044/22    | Council Plan Quarterly Performance Report - 2021-2022 - Quarter 3                                                                 |
| Attachment 1 | Quarter 3, 2021-2022 Council Plan Performance Report203                                                                           |
| CM.045/22    | 2022 Annual Community Survey Results                                                                                              |
| Attachment 1 | 2022 Annual Community Survey - Final Report209                                                                                    |
| CM.046/22    | Draft Municipal Planning Strategy (MPS) Phase 3 Engagement                                                                        |
| Attachment 1 | MPS Phase 2 Summary of Feedback454                                                                                                |
| Attachment 2 | Draft Consolidated Municipal Planning Strategy for Phase 3 Engagement (including Maps)486                                         |
| Attachment 3 | Draft Clause 74.02 Further Strategic Work for Phase 3 Engagement 504                                                              |
| CM.047/22    | Future of Agriculture in Nillumbik Action Plan                                                                                    |
| Attachment 1 | Future of Agriculture in Nillumbik Action Plan - Amended505                                                                       |
| Attachment 2 | Future of Agriculture in Nillumbik Action Plan511                                                                                 |
| CM.048/22    | Living & Learning Nillumbik Neighbourhood House Advisory Committee Endorsement of Terms of Reference                              |
| Attachment 1 | Draft Terms of Reference for the Living & Learning Nillumbik Neighbourhood House Advisory Committee517                            |
| CM.049/22    | Environment and Sustainability Advisory Committee 2022-2024 membership recommendation                                             |
| Attachment 1 | ESAC Terms of Reference February 2022525                                                                                          |
| CM.050/22    | Endorsement of Motions to the Municipal Association of Victoria State Council Meeting                                             |
| Attachment 1 | MAV Strategy 2021 25533                                                                                                           |
| Attachment 2 | Nillumbik Shire Council Motions to the MAV State Council - 24 June 2022553                                                        |
| CM.051/22    | 67 lot (reduced to 56 lot) subdivision, removal and creation of an easement, removal of native vegetation and buildings and works |