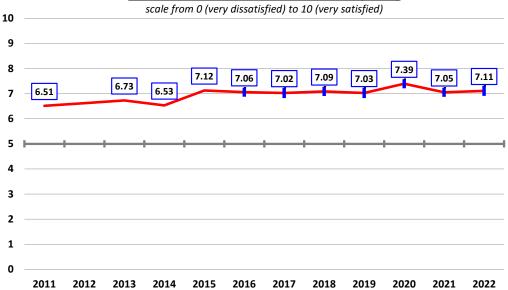

vel of satisfaction.

The second following graph provides a cross-tabulation of the average importance to the community of, and the average satisfaction with each of these four services.

The crosshairs represent the average importance and satisfaction of all 33 included services and facilities this year.

Metropolis Research draws attention to the fact that all these services were of average or higher than average importance to the community, but four received a somewhat lower-than-average satisfaction score.

It is noted that the provision and maintenance of parks and gardens as well as street lighting both received a marginally higher than average satisfaction score this year.



#### <u>Satisfaction with public amenity</u> <u>Nillumbik Shire Council - 2022 Annual Community Survey</u>



### Importance of and satisfaction with public amenity Nillumbik Shire Council - 2022 Annual Community Survey





#### Provision and maintenance of parks, gardens, and reserves

The provision and maintenance of parks, gardens, and reserves was the 12<sup>th</sup> most important of the 33 included services and facilities, with an average importance of 8.78 out of 10. Despite a small decline this year, this remains only marginally below the long-term average importance since 2013 of 8.84.

A total of 481 of the 508 respondents provided a satisfaction score for this service, including 58.6% "very satisfied" and 11.4% "dissatisfied".

The average satisfaction with the provision and maintenance of parks, gardens, and reserves increased marginally this year, up less than one percent to 7.47,