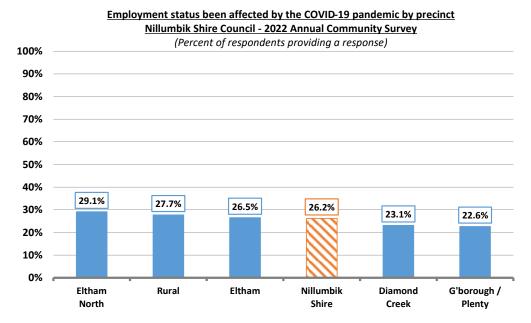

a little more than one-quarter (26.2%) reporting that their employment status had been affected by the pandemic.

# Employment status been affected by the COVID-19 pandemic Nillumbik Shire Council - 2022 Annual Community Survey (Number and percent of respondents providing a response)

| Pasnansa   | 20     | 2022    |       |
|------------|--------|---------|-------|
| Response   | Number | Percent | 2021  |
|            |        |         |       |
| Yes        | 128    | 26.2%   | 22.1% |
| No         | 361    | 73.8%   | 77.9% |
| Not stated | 19     |         | 12    |
|            |        |         |       |
| Total      | 508    | 100%    | 501   |

There was no statistically significant variation in this result observed across the five precincts comprising the Nillumbik Shire.





There was, however, measurable variation in this result observed by respondent profile, with attention drawn to the following:

- Young adults (aged 18 to 34 years) respondents were measurably more likely to report that their employment status was affected by the pandemic.
- Senior citizens (aged 75 years and over) respondents were measurably and significantly less
  likely to report that their employment status had been affected by the pandemic.
- Gender there was no meaningful variation in this result observed by gender.



Cognisant of the small sample size for some of the employment status groups, there was some notable variation in these results observed by employment status, as follows:

Respondents who were self-employed, unemployed, studying, or part-time or casually employed wer