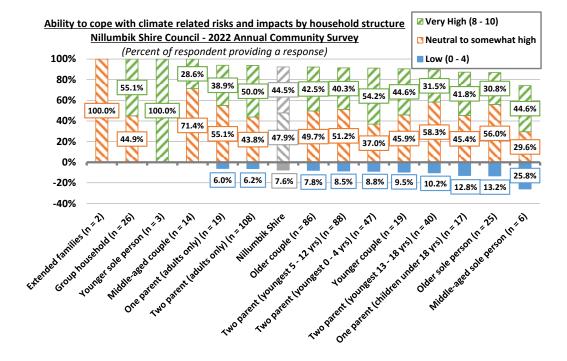

#### Summary

This report presents the Climate Action Plan 2022-2032 (Attachment 1) for Councillor consideration for endorsement.

It includes an acknowledgement of climate emergency, targets and eight focus areas for climate action.