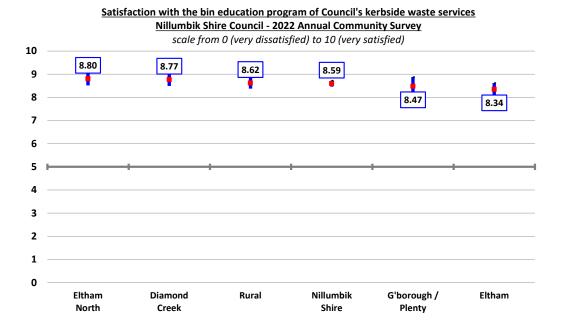

It also draws on a significant body of existing information and data from a range of Council sources. These include the Annual Community Survey, as well as feedback gained from various community engagement projects undertaken over the past two years.