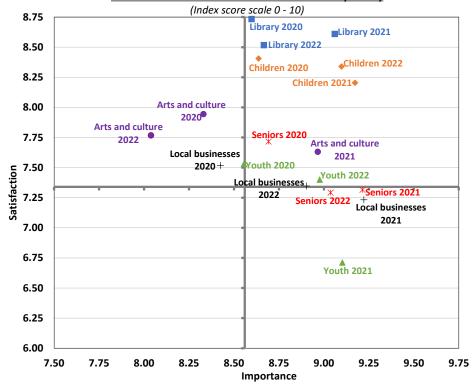

It also draws on a significant body of existing information and data from a range of Council sources. These include the Annual Community Survey, as well as feedback gained from various community engagement projects undertaken over the past two years.