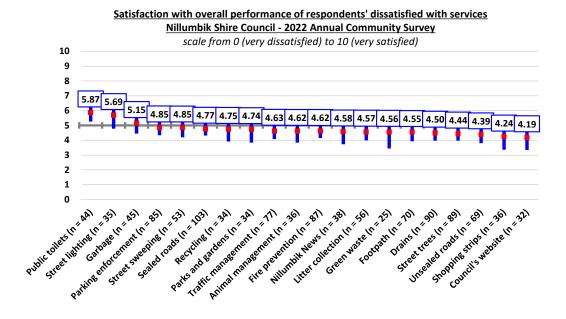

limate change related issues. This strongly implies that these issues are not exerting a negative influence on satisfaction with the performance of Council.

# Satisfaction with overall performance of respondents dissatisfied with services and facilities

The following graph provides the average satisfaction with Council's overall performance of respondents dissatisfied with individual services and facilities. Services and facilities with which fewer than 10 respondents were dissatisfied have been excluded from these results.

Attention is drawn to the fact that respondents who were dissatisfied with individual services and facilities were also, on average, measurably and significantly less satisfied with Council's overall performance than the municipal average of all respondents (6.41).



It is also acknowledged that a relatively small sample of respondents were dissatisfied with most Council services and facilities, with a significant degree of overlap between services. In other words, respondents who were dissatisfied with one Council service and facility were likely to be dissatisfied with a number of these services and facilities.



This reflects the fact that some (an average of 105) respondents were dissatisfied with Council's performance and this tended to influence their satisfaction ratings for many, if not all, services and facilities included in the survey.

The opposite is also true for some respondents who tended to provide the same higher satisfaction rating for many, if not all, services, and facilities. This again reflects the fact that these respondents