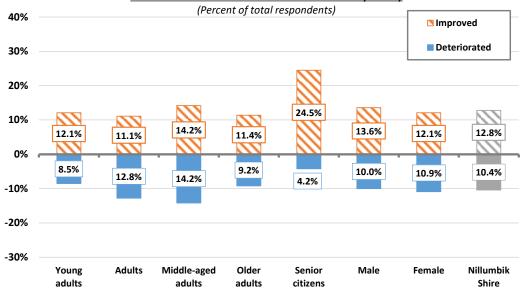

re, gender, housing situation, and period of residence in the Nillumbik Shire, as follows:

- More likely than average to consider that performance had improved in the last 12 months

   includes respondents from Eltham North, senior citizens (aged 75 years and over), rental household respondents, and respondents who had lived in the Shire for between five and less than 10 years.
- More likely than average to consider that performance had deteriorated in the last 12 months includes middle-aged adults (aged 45 to 59 years).



# Change in satisfaction with Council's overall performance by precinct Nillumbik Shire Council - 2022 Annual Community Survey



# Change in satisfaction with Council's overall performance by respondent profile Nillumbik Shire Council - 2022 Annual Community Survey







## Reasons for change in overall performance

Respondents were asked:

## "Why do you say that?"

Respondents were asked to outline the reasons why they believed that Council's overall performance had improved, stayed the same, or deteriorated in the last 12 months.

Of the 508 respondents, 133 provided a response to this question, with 34 of the 65 respondents who considered that performance had improved, 62 of the 288 who considered that performance had stayed the same, and 37 of the 53 respondents who considered that performance had deteriorated providing a response.

The detailed verbatim responses are outlined in an appendix to this report, but in summary, the following was observed:

- Improved performance several issues were raised, including the new elected Council, general c