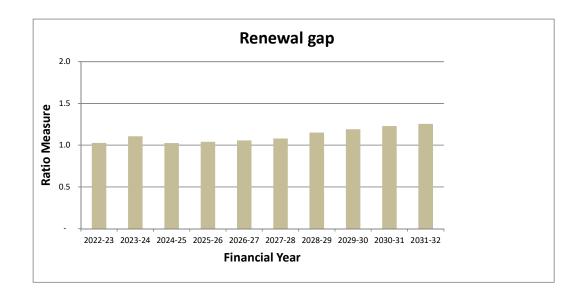

le. The trend indicates Council will maintain an adequate level of renewal spending over the next ten years.

### 6. Rates concentration

Reflects extent of reliance on rate revenues to fund all of Council's on-going services. The trend indicates Council will have a continual reliance on rate revenue compared to all other revenue sources.

No significant changes are projected to Council operations, with the reliance on rates projected to remain consistent indicating no significant growth in rateable assessments.

### **Financial Sustainability Performance**

This appendix outlines Council's performance against the adopted financial sustainability plan indicators for the period 2022-23 to 2031-32

### **Financial Sustainability Plan indicators**













Attachment 1. 2022-2023 Budget



Attachment 1.

2022-2023 Budget

Appendix 1 Fees and Charges

### Nillumbik Shire Council 2022-23 Fees & Charges

| escription of Fee