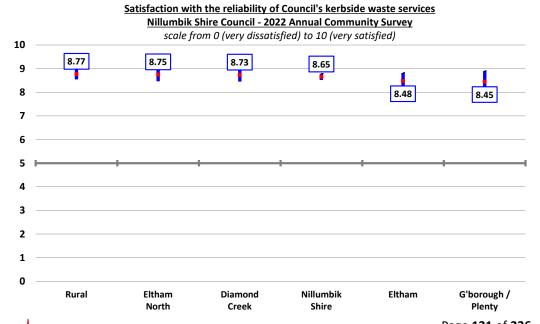

It also draws on a significant body of existing information and data from a range of Council sources. These include the Annual Community Survey, as well as feedback gained from various community engagement projects undertaken over the past two years.