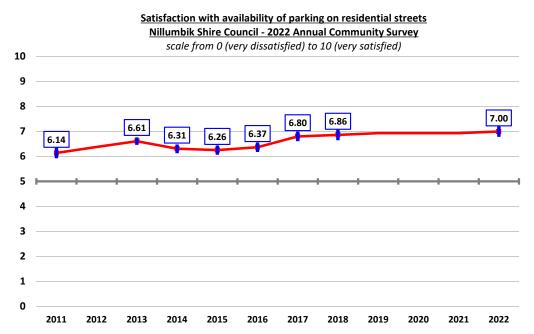

umbik Shire.



#### Volume of traffic on main roads

Satisfaction with the volume of traffic on main roads increased measurably this year over the 2018 result, up 24.4% to 5.73, which is a "poor", up from an "extremely poor" level. This result was measurably above the long-term average of 4.94.



There was no statistically significant variation in satisfaction with the volume of traffic on main roads observed across the municipality, although it was marginally lower in Eltham North.



#### Availability of parking on residential streets

Satisfaction with the availability of parking on residential streets increased marginally but not measurably this year over the 2018 result, up 2.0% to 7.00, but remain at a "good" level. This result was comfortably above the long-term average of 6.54.



Whilst there was no statistically significant variation in this result observed across the municipality, respondents from Diamond Creek rated satisfaction as "very good".



#### Availability of parking on main roads

Satisfaction with the availability of parking on main roads increased marginally but not measurably over the 2018 result, up 4.3% to 6.34, although it remains at a "solid" level. This result was comfortably above the long-term average of 6.01



Whilst there was no statistically significant variation in this result observed across the municipality, respondents from Eltham rated satisfaction as "poor".





#### Availability of parking around busy shopping strips / major commercial areas

The availability of parking around busy shopping strips / major commercial areas was in