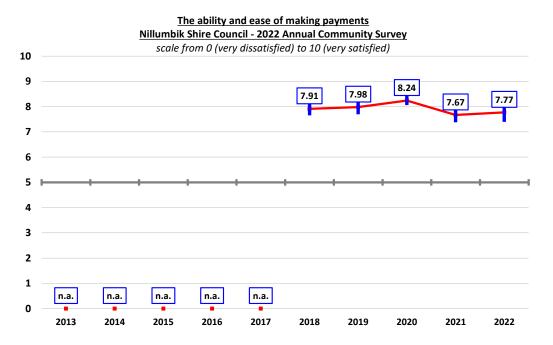

ion with the presentation and attractiveness of the website declined marginally but not measurably this year, down less than one percent to 7.35, but remains at a "very good" level. This result was almost identical to the long-term average since 2013 of 7.34.



Satisfaction with the ease of finding the information the respondents required declined marginally but not measurably this year, down 1.8% to 6.98, although it remains at a "good" level. This result was somewhat lower than the long-term average since 2013 of 7.21.



Satisfaction with the ability and ease of making payments increased marginally but not measurably this year, up 1.3% to 7.77, which is a "very good", up from a "good" level. This result remains, however, marginally lower than the long-term average since 2018 of 7.92.



Satisfaction with the ability and ease to interact with Council via the website declined marginally but not measurably this year, down 2.1% to 7.01, but remains at a "good" level. This result remains below the long-term average since 2017 of 7.39.



### Reasons for not visiting the Council website

Respondents who rarely or never visited the site were asked:

"If you rarely or never visit the site, why not?"

The 289 respondents who reported that they rarely or never visit the Council website were asked the reasons why they did not visit the site. The 133 verbatim comments received from these respondents are outlined in the following table. The most common reasons why respondents did not visit the website was that they believed that they did not need to visit.

## Reasons for rarely or