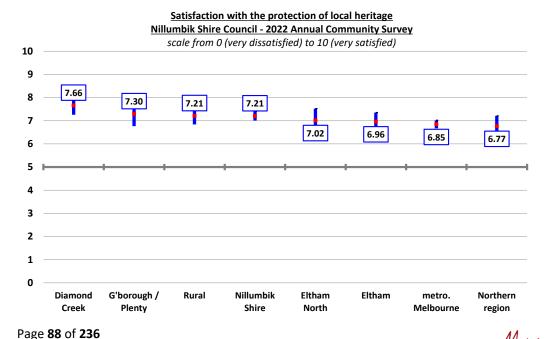

e this year at a "very good" level of satisfaction. This result remains consistent with the long-term average of 7.41.



There was no statistically significant variation observed across the municipality, although it is noted that Nillumbik Shire was measurably higher than the metropolitan Melbourne average.





#### The protection of local heritage

Satisfaction with the protection of local heritage remained essentially stable this year, down less than one percent to 7.21, which is a "good", down from a "very good" level, but consistent with the long-term average since 2017 of 7.26.



There was no statistically significant variation observed across the municipality, although it is noted that satisfaction in Nillumbik Shire was measurably higher than the metropolitan Melbourne average.



## Addressing the needs of LGBTIQA+ residents

Respondents were asked:

"On a scale of 0 (very unimportant) to 10 (very important) with five being neutral, how important do you believe it is that Council address the needs of LGBTIQA+ residents?"

On average, respondents rated the importance of Council addressing the needs of LGBTIQA+ residents at 7.18 out of a potential 10. This is a marginal increase of 1.2% on the result last year, but still just marginally below the long-term average since 2018 of 7.07.



Consistent with the results last year, a little more than half (54.5%) rated it "very important", whilst 11.8% rated it "unimportant" that Council address the needs of LGBTIQA+ residents.

#### Importance of addressing the needs of LGBTIQA+ residents Nillumbik Shire Council - 2022 A