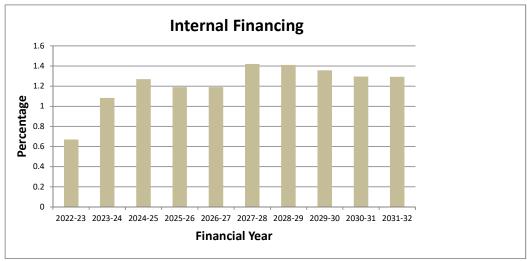

asset renewal playing a significant role. The trend indicates Council will maintain an adequate level of renewal spending over the next ten years.

### 6. Rates concentration

Reflects extent of reliance on rate revenues to fund all of Council's on-going services. The trend indicates Council will have a continual reliance on rate revenue compared to all other revenue sources.

No significant changes are projected to Council operations, with the reliance on rates projected to remain consistent indicating no significant growth in rateable assessments.

### **Financial Sustainability Performance**

This appendix outlines Council's performance against the adopted financial sustainability plan indicators for the period 2022-23 to 2031-32

### **Financial Sustainability Plan indicators**













Attachment 1. 2022-2023 Budget



Attachment 1.

2022-2023 Budget

Appendix 1 Fees and Charges

### Nillumbik Shire Council 2022-23 Fees & Charges

| escription of Fee