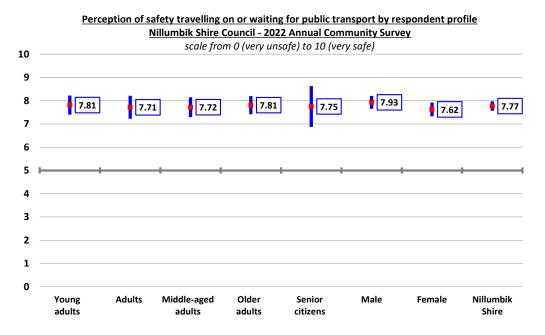

although it is noted that female respondents felt measurably and significantly (8.5%) less safe at night than male respondents.



#### Perception of safety travelling on / waiting for public transport

There was a marginal but not measurable decline this year in the perception of safety travelling on or waiting for public transport, down 2.3%, although the 2022 result remains comfortably above the long-term average result since 2011 of 7.57.



There was no statistically significant variation in the perception of safety in the public areas of the municipality at night observed across the five precincts.



There was no statistically significant variation in this result observed by respondent profile, although it is noted that female respondents felt somewhat (3.9%) less safe than males.



#### Perception of safety at Eltham Shopping Activity Centre

The perception of safety at Eltham Shopping Activity Centre increased marginally, but not measurably again this year, and it remains comfortably above the long-term average of 8.29.





There was no measurable variation in this result observed by respondent profile, although it is noted that senior citizens (aged 75 years and over) felt marginally less safe than average.



#### Perception of safety at Diamond Creek Activity Centre

The perception of safety at Diamond Creek Activity Centre remained stable this year at 8.33. and remains marginally above the long-term average since 2011 of 8.16.



There was no measurable variation in this result observed by respondent profile.



## Reasons for feeling unsafe in public areas o