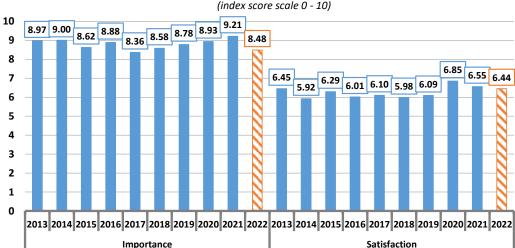

s Research notes that the end of the pandemic lockdowns this year may well have had an impact on community satisfaction with issues such as traffic management.

Despite the small decline this year, this result was marginally but not measurably higher than the long-term average satisfaction since 2013 of 6.27.

This ranks the service 28<sup>th</sup> in terms of satisfaction, with an average satisfaction score that was measurably lower than the average of all 33 included services and facilities (7.34).

By way of comparison, the 2022 metropolitan Melbourne average satisfaction with "local traffic management" was 6.80, measurably higher than this Nillumbik Shire result.



### Importance of and satisfaction with local traffic management Nillumbik Shire Council - 2022 Annual Community Survey



#### Fire prevention works

Fire prevention works were the 6<sup>th</sup> most important of the 33 included services and facilities, with an average importance of 9.00 out of 10. Despite a small decline this year, fire prevention works remains one of the most important services provided by Council, and importance this year was only marginally below the long-term average since 2016 of 9.16.

A total of 424 of the 508 respondents provided a satisfaction score for this service, including 37.3% "very satisfied" and 21.7% "dissatisfied". The fact that more than one-fifth of respondents were dissatisfied with this service reflects substantial concern by many in the community with fire prevention works within the Nillumbik Shire.

The average satisfaction with fire prevention works declined mea