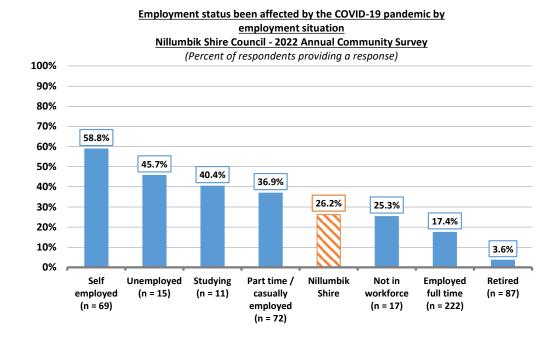

- Young adults (aged 18 to 34 years) respondents were measurably more likely to report that their employment status was affected by the pandemic.
- Senior citizens (aged 75 years and over) respondents were measurably and significantly less
  likely to report that their employment status had been affected by the pandemic.
- Gender there was no meaningful variation in this result observed by gender.



Cognisant of the small sample size for some of the employment status groups, there was some notable variation in these results observed by employment status, as follows:

Respondents who were self-employed, unemployed, studying, or part-time or casually employed were notably more likely to report that their employment status had been affected by the COVID-19 pandemic than other respondents.



The following table outlines the verbatim responses from respondents who reported that their employment status had been affected by COVID-19.

A total of 111 responses were received from the 128 respondents who reported that their employment status had been affected by the pandemic.

The most common types of effects of the pandemic on employment status were related to a loss of employment or a loss of contracts (34 responses), reduced hours or work (30 responses), general negative impacts (13 responses), and lockdown related impacts (11 responses).



# How your employment status been affected by the COVID-19 pandemic Nillumbik Shire Council - 2022 Annual Community Survey

(Number of responses)

| Response                                                                                  |