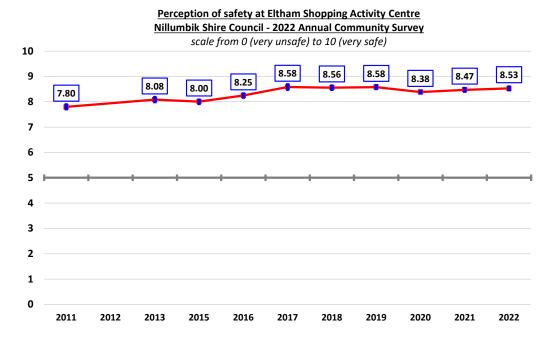

ine this year in the perception of safety travelling on or waiting for public transport, down 2.3%, although the 2022 result remains comfortably above the long-term average result since 2011 of 7.57.



There was no statistically significant variation in the perception of safety in the public areas of the municipality at night observed across the five precincts.



There was no statistically significant variation in this result observed by respondent profile, although it is noted that female respondents felt somewhat (3.9%) less safe than males.



#### Perception of safety at Eltham Shopping Activity Centre

The perception of safety at Eltham Shopping Activity Centre increased marginally, but not measurably again this year, and it remains comfortably above the long-term average of 8.29.





There was no measurable variation in this result observed by respondent profile, although it is noted that senior citizens (aged 75 years and over) felt marginally less safe than average.



#### Perception of safety at Diamond Creek Activity Centre

The perception of safety at Diamond Creek Activity Centre remained stable this year at 8.33. and remains marginally above the long-term average since 2011 of 8.16.



There was no measurable variation in this result observed by respondent profile.



## Reasons for feeling unsafe in public areas of Nillumbik

A total of 20 responses were received from respondents who felt unsafe in the Nillumbik Shire. The verbatim comments are included as an appendix, with the summary of results outlined in the following table.

Consistent with previous y