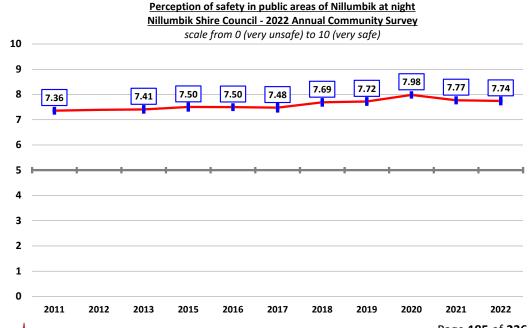

perception of safety in the public areas of the Nillumbik Shire during the day remains extremely high at almost nine out of 10. This 2022 result is identical to the long-term average perception since 2011 of 8.95.



There was no statistically significant variation in the perception of safety in the public areas of the municipality during the day observed across the five precincts.



There was no statistically significant variation in the perception of safety in the public areas of the Nillumbik Shire during the day observed by respondents' age structure and gender.



#### Perception of safety at night

The perception of safety in the public areas of Nillumbik Shire at night remained essentially stable this year at 7.74, a result that was above the long-term average since 2011 of 7.60



There was no statistically significant variation in the perception of safety in the public areas of the municipality at night observed across the five precincts, although it was somewhat lower in Greensborough / Plenty.



There was no statistically significant variation in this result observed by age structure, although it is noted that female respondents felt measurably and significantly (8.5%) less safe at night than male respondents.



#### Perception of safety travelling on / waiting for public transport

There was a marginal but not measurable decline this year in the perception of safety travelling on or waiting for public transport, down 2.3%, although the 2022 result remains comfortably above the long-term average result since 2011 of 7.57.



There was no statistically signifi