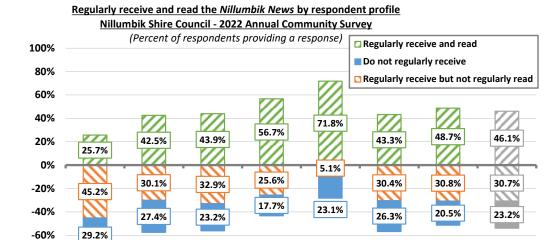

of senior citizens (aged 75 years and over).
- Gender female respondents were measurably more likely to regularly read the Nillumbik News than male respondents.
- Older sole person and couple households without children respondents were measurably more likely than average to regularly read the Nillumbik News.
- Two-parent families with youngest child aged 13 to 18 years, group households, one-parent families with adult children only, and younger sole person households – respondents were measurably less likely than average to regularly read the Nillumbik News.



-80%

Young

adults

Adults

Middle-aged sole person households and one-parent families with adult children only —
respondents were notably more likely than average to report that they do not regularly
receive the Nillumbik News.



Older

adults

Senior

citizens

Male

**Female** 

Nillumbik

Shire

## Regularly receive and / or read the Nillumbik News by household structure Nillumbik Shire Council - 2022 Annual Community Survey

Middle-aged

adults





### Sections of the Nillumbik News read by respondents

Respondents were asked:

"Which, if any, of the following sections of the Nillumbik News do you usually read?"

Consistent with the decline in the proportion of respondents who reported that they regularly receive and regularly read the *Nillumbik News*, the proportion of respondents who nominated at least one section of the publication that they usually read also declined, down from 77.8% back in 2019 to just 40.2% this year.

This decline was observed for each section of the *Nillumbik News*, reflecting a l