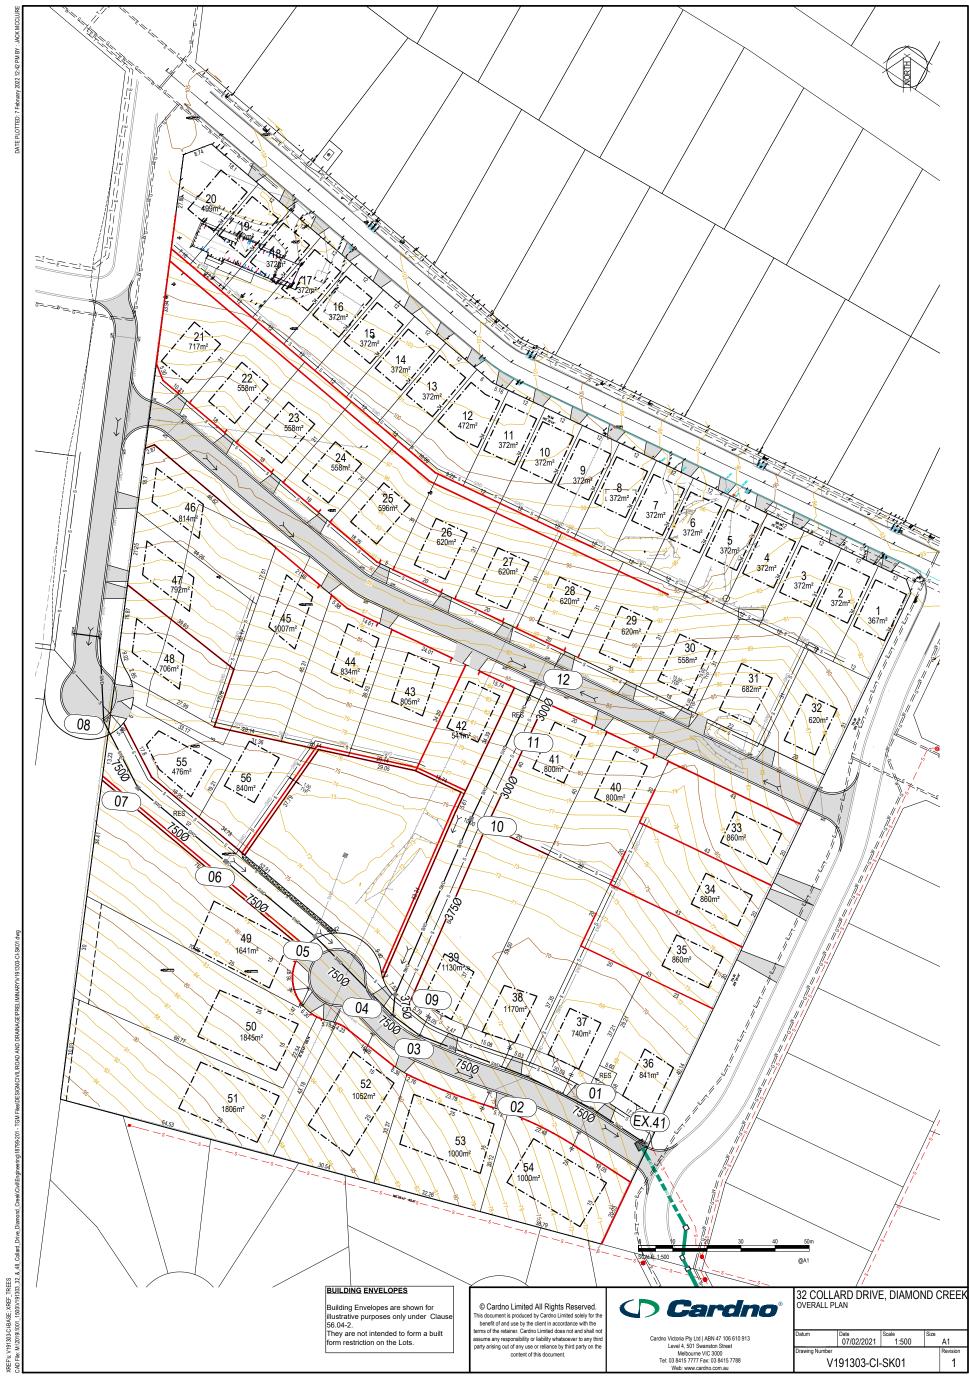

| Council Meeting Attachments |                                                                                                                      |     |  |
|-----------------------------|----------------------------------------------------------------------------------------------------------------------|-----|--|
|                             | to construct retaining walls and earthworks at 32-46 and 48-58 Collard Drive, Diamond Creek                          | 3   |  |
| Attachment 1                | Aerial Map                                                                                                           | 556 |  |
| Attachment 2                | Site and Surrounds                                                                                                   | 557 |  |
| Attachment 3                | Plans                                                                                                                | 558 |  |
| CM.052/22                   | Informal Meetings of Councillors Records - 24 May 2022                                                               |     |  |
| Attachment 1 CM.055/22      | Informal Records of Councillors Records reported 24 May 2022  Tender Report - Contract 2122-052 Bible Street Traffic |     |  |
| Attachment 2                | Improvements  Attachment B – Funding and Program Background                                                          | 586 |  |
| / tttdoilliont 2            | , macrimonic D                                                                                                       |     |  |