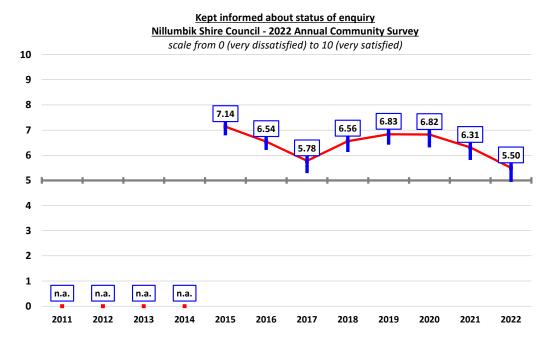

ith the speed and efficiency of service declined measurably and significantly this year, down 16.2% to 5.85, which is a "poor", down from a "good" level. This is the lowest results recorded and was measurably below the long-term average since 2011 of 6.85.



Satisfaction with the courtesy and friendliness of staff declined measurably and significantly this year, down 12.0% to 7.02, which is a "good", down from a "very good" level. This is the lowest result recorded and was below the long-term average since 2011 of 7.68.



Satisfaction with being kept informed about the status of enquiry declined sharply, but not measurably this year, down 12.8% to 5.50, which is a "poor" down from a "solid" level. This is the lowest result recorded and is below the long-term average since 2015 of 6.44.



Satisfaction with access to relevant officer / area declined measurably and significantly this year, down 16.1% to 6.11, which is a "solid" down from a "very good" level. This is the lowest result recorded and is measurably below the long-term average since 2011 of 7.22



## Planning and housing development

There were two sets of questions relating to satisfaction with planning and housing development included in the 2022 survey.

The first set of questions relating to satisfaction with aspects of the planning application and development process, which were asked only of respondents that been involved in a planning application or development in the last twelve months.

The second set of questions relating to satisfaction with planning and development outcomes were asked of all responde