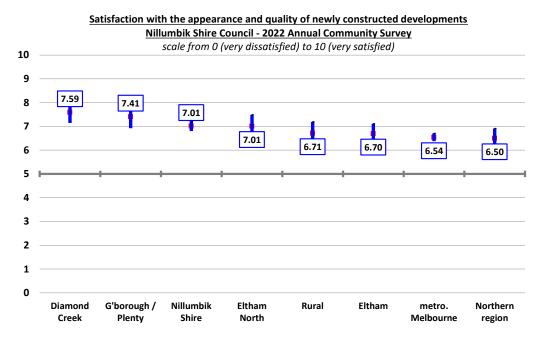

#### Summary

This report presents the Climate Action Plan 2022-2032 (Attachment 1) for Councillor consideration for endorsement.

It includes an acknowledgement of climate emergency, targets and eight focus areas for climate action.