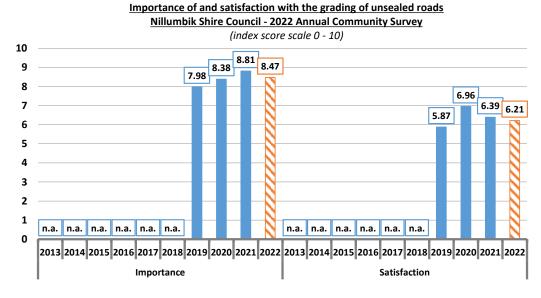

1 of the 508 respondents provided a satisfaction score for this service, including 34.2% "very satisfied' and 18.3% "dissatisfied'. This was a significant proportion of "dissatisfied" respondents.

The average satisfaction with the grading of unsealed local roads declined marginally but not measurably, down 2.8% to 6.21, although it remains at a "solid" level.

This result was marginally but not measurably lower than the long-term average satisfaction since 2019 of 6.36.

This ranks the service 32<sup>nd</sup> in terms of satisfaction, with an average satisfaction score that was measurably lower than the average satisfaction with all 33 services and facilities (7.34).

This service was not included in the *Governing Melbourne* research and therefore no comparison results can be provided.



Whilst there was no statistically significant variation in the average importance of the grading of unsealed local roads observed across the municipality, it is noted that respondents from the rural precinct, on average, considered this service notably more important than the municipal average.



# Importance of the grading of unsealed local roads by precinct Nillumbik Shire Council - 2022 Annual Community Survey

scale from 0 (very unimportant) to 10 (very important)



There was notable variation in the average satisfaction with the grading of unsealed local roads observed across the municipality. Respondents from Greensborough / Plenty were notably, but not measurably more satisfied, and at a "good" level, whilst respondents from the rural precinct were measurably less satisfied than