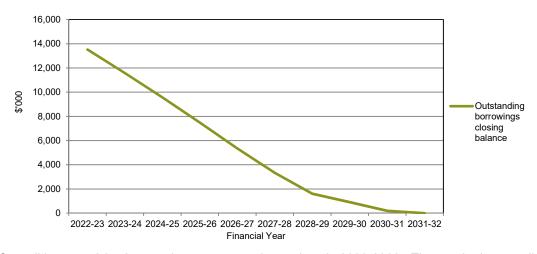

n                     | 24 May 2022                   |
| 11. Copy of adopted Budget submitted to the Minister             | 26 May 2022                   |

Annual Action Plan 2022-2023

Attachment 1. 2022-2023 Budget

#### **Budget Trends and Summary**

Council has prepared the Budget for the 2022-23 financial year which seeks to balance the demand for services and infrastructure. Key budget trends and outcomes information is provided below.

#### Rate trends



The graph above outlines Council's budgeted rate increase for 2022-23 which is in compliance with the rate cap. The rate cap will be 1.75 percent in 2022-23. It has been assumed the rate cap will be 2.00 percent in 2023-24, followed by increases of 2.25 percent in each of the following years.

#### Borrowing trends and outcomes



Council is not anticipating to take out any new borrowings in 2022-2023. The graph above outlines Council's existing loan borrowings with the declining trend reflective of current repayment schedules. Borrowings remain within the Auditor-General's low risk range.

Attachment 1. 2022-2023 Budget

#### **Operating result**



The expected operating result for the 2022-23 year is a surplus of \$4.13 million. The above graph projects surpluses to be achieved over the projected 10 years providing capacity for capital investment and debt reduction. The fluctuations are driven by the anticipated receipt of one-off capital grant funding.

#### Cash and investments



Cash and investments shown in the above graph are illustrating a positive cash position for Council as at 30 June each year throug