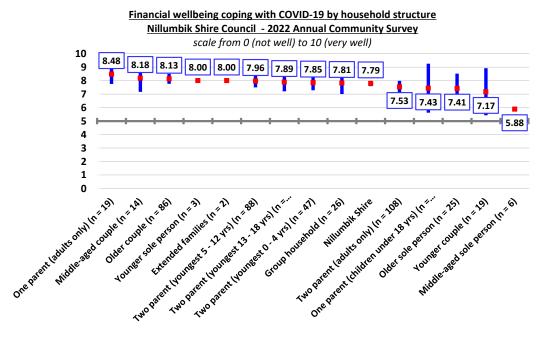

ee to which respondents and their household were coping with the impacts of COVID-19 in terms of their financial wellbeing observed across the municipality. It is noted, however, that respondents from the rural precinct rated the degree to which they were coping marginally lower than the average.



Whilst there was no statistically significant variation in the average degree of coping with the financial wellbeing impacts of COVID-19 observed by respondent profile, although it is noted that female respondents reported coping marginally better than male respondents.



The following graph provides a comparison of the average coping results by household structure. It is noted that the six middle-aged sole person households reported coping significantly less well than the municipal average.



#### **Mental Wellbeing**

There was no statistically significant variation in the average degree of coping with the mental health and wellbeing impacts of COVID-19, although it is noted that respondents from Eltham and Eltham North were coping marginally less well than the municipal average.



Whilst there was no statistically significant variation in this result observed by respondent profile, it is noted that younger respondents were, on average, coping less well than older respondents, and males were coping marginally less well than female respondents.

#### Mental health and wellbeing coping with COVID-19 by respondent profile Nillumbik Shire Council - 2022 Annual Community Survey scale from 0 (not well) to 10 (very well) 10 9 8 7.86 7.20 7.22 7.00 7.11 6.97 6.88 6 5 4 3 2 Young **