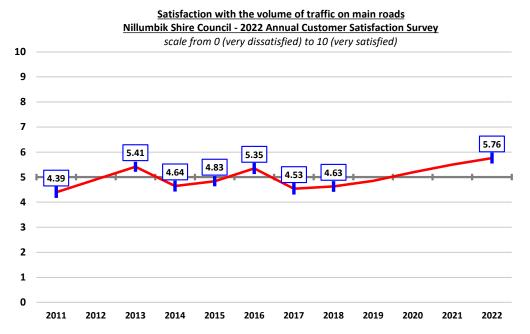

these respondents.



#### Volume of traffic on residential streets

Satisfaction with the volume of traffic on residential streets increased marginally but not measurably this year over the 2018 result, up 2.5% to 6.51, which is a "good", up from a "solid" level. This result was comfortably above the long-term average of 5.92.



There was no statistically significant variation in satisfaction with the volume of traffic on residential street observed across the five precincts comprising the Nillumbik Shire.



#### Volume of traffic on main roads

Satisfaction with the volume of traffic on main roads increased measurably this year over the 2018 result, up 24.4% to 5.73, which is a "poor", up from an "extremely poor" level. This result was measurably above the long-term average of 4.94.



There was no statistically significant variation in satisfaction with the volume of traffic on main roads observed across the municipality, although it was marginally lower in Eltham North.



#### Availability of parking on residential streets

Satisfaction with the availability of parking on residential streets increased marginally but not measurably this year over the 2018 result, up 2.0% to 7.00, but remain at a "good" level. This result was comfortably above the long-term average of 6.54.



Whilst there was no statistically significant variation in this result observed across the municipality, respondents from Diamond Creek rated satisfaction as "very good".



#### Availability of parking on main roads

Satisfaction with the availability of parking on main roads increased marginal