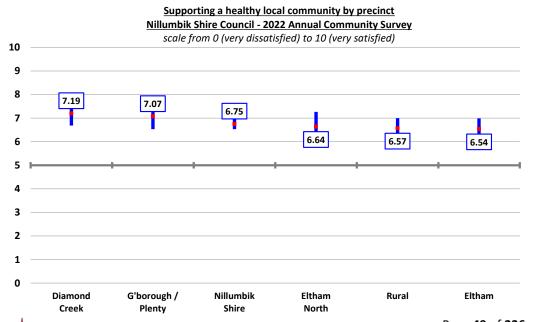

ally significant variation in satisfaction with this aspect of performance observed across the municipality, it is noted that respondents from the rural precinct rated satisfaction at a "solid" rather than "good" level, 7.5% lower than the average.



### Supporting a healthy local community

Satisfaction with Council's performance supporting a healthy local community increased marginally but not measurably this year, up 1.7% to 6.75, although it remains at a "good" level. This result has remained quite stable over time, although it does remain just barely below the long-term average since 2019 of 6.82.



There was no statistically significant variation in this result observed across the municipality, and respondents in each precinct rated satisfaction at a "good" level of satisfaction.





### **Communication and engagement with Council**

### Preferred method of receiving information from / interacting with Council

Respondents were asked:

"From the following list, please identify all the methods by which you would prefer to receive information from or interact with Council?"

Respondents were again in 2022, asked to identify from a precoded list of 12 methods (including "other"), all the methods by which they would prefer to receive information from or interact with Council.

There was a decline this year, in the proportion of respondents who nominated at least one method by which they would prefer to receive information from or interact with Council, down from more than ninety percent in each of the last four years, to 79.4% this year.

Whilst, on its face, this decl