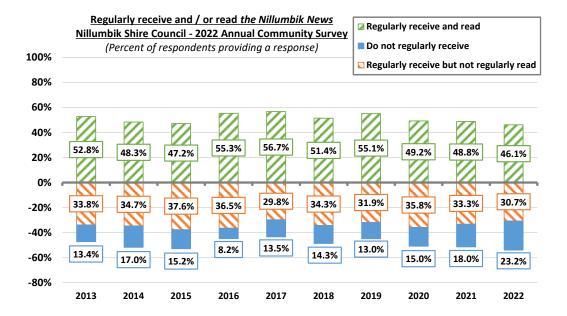

-----|
|                                             | Number | Percent | 2021  | 2020  | 2013  | 2010  |
|                                             |        |         |       |       |       |       |
| Regularly receive and read                  | 173    | 46.1%   | 48.8% | 49.2% | 55.1% | 51.4% |
| Regularly receive but do not regularly read | 115    | 30.7%   | 33.3% | 35.8% | 31.9% | 34.3% |
| Do not regularly receive the publication    | 87     | 23.2%   | 18.0% | 15.0% | 13.0% | 14.3% |
| Can't say                                   | 133    |         | 89    | 53    | 46    | 62    |
|                                             |        |         |       |       |       |       |
| Total                                       | 508    | 100%    | 501   | 500   | 500   | 502   |





There was measurable variation in the proportion of respondents who receive the *Nillumbik News* observed across the municipality. Particular attention is drawn to the fact that almost one-third (31.0%) of the respondents from Eltham precinct reported that they do not regularly receive the publication.

This is a significant proportion that reflects either some distribution issues in the precinct, or a lower level of engagement of the Eltham community with Council which may result in a smaller proportion of respondents reporting that they do not regularly receive the publication.



There was measurable and significant variation in the proportion of respondents receiving and reading the Nillumbik News observed by respondent profile, including age structure, gender, and household struct