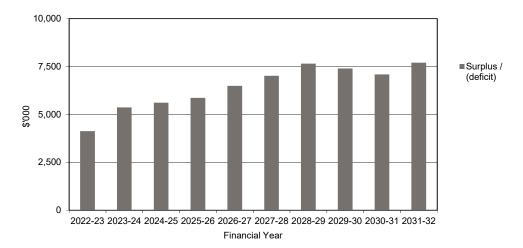

eeks to balance the demand for services and infrastructure. Key budget trends and outcomes information is provided below.

#### Rate trends



The graph above outlines Council's budgeted rate increase for 2022-23 which is in compliance with the rate cap. The rate cap will be 1.75 percent in 2022-23. It has been assumed the rate cap will be 2.00 percent in 2023-24, followed by increases of 2.25 percent in each of the following years.

#### Borrowing trends and outcomes



Council is not anticipating to take out any new borrowings in 2022-2023. The graph above outlines Council's existing loan borrowings with the declining trend reflective of current repayment schedules. Borrowings remain within the Auditor-General's low risk range.

Attachment 1. 2022-2023 Budget

#### **Operating result**



The expected operating result for the 2022-23 year is a surplus of \$4.13 million. The above graph projects surpluses to be achieved over the projected 10 years providing capacity for capital investment and debt reduction. The fluctuations are driven by the anticipated receipt of one-off capital grant funding.

#### Cash and investments



Cash and investments shown in the above graph are illustrating a positive cash position for Council as at 30 June each year through which Council is able to meet operating obligations. The balances of cash held are represented by amounts held for specific purposes including developer contributions and statutory obligations such as landfill rehabilitation.

Annual Action Plan 2022-2023 Attachment 1. 2022-2023 Budget

#### **Capital works**



The capita