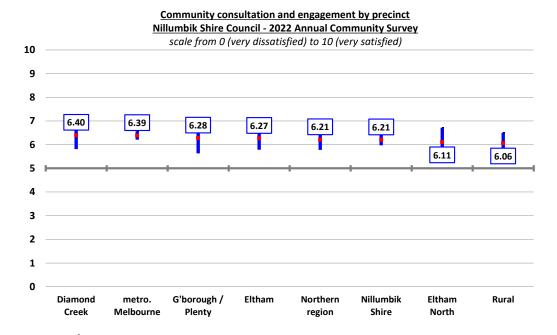

#### Summary

This report presents the Climate Action Plan 2022-2032 (Attachment 1) for Councillor consideration for endorsement.

It includes an acknowledgement of climate emergency, targets and eight focus areas for climate action.