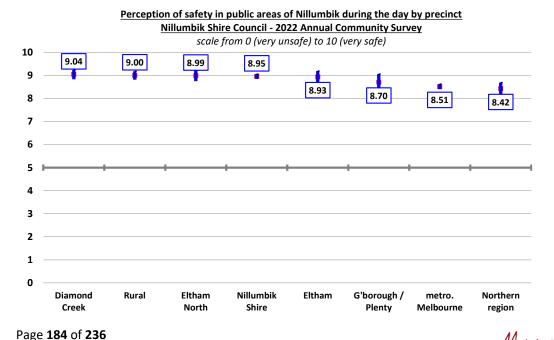

#### Summary

This report presents the Climate Action Plan 2022-2032 (Attachment 1) for Councillor consideration for endorsement.

It includes an acknowledgement of climate emergency, targets and eight focus areas for climate action.