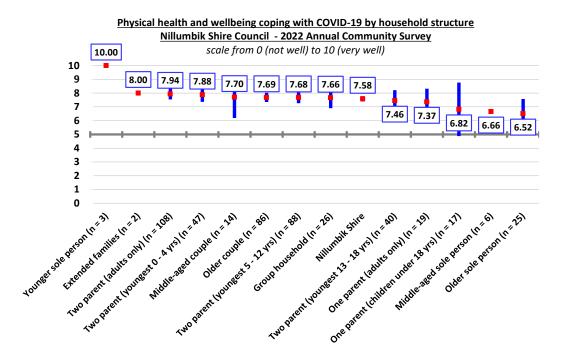

it is noted that respondents from Eltham were coping marginally less well than the municipal average.





There was no measurable or meaningful variation in the average degree of coping with the physical health and wellbeing impacts of COVID-19.





Whilst there was no statistically significant variation in the average degree of coping with the physical health and wellbeing impacts of COVID-19 observed by household structure. This is likely to be the result of the relatively small sample size for many household structures.

Metropolis Research notes that the three younger sole person households were coping notably better than the municipal average, whilst one-parent households with children aged under 18 years, middle-aged and older sole person households were coping notably less well.



#### Reasons for not coping well with the impacts of COVID-19

A total of 29 responses were received from respondents who reported that they or their household were not coping well with the impacts of COVID-19, as outlined in the following table

Many of the comments received related to mental health related impacts of COVID-19 including anxiety and depression, the impact of lockdowns, employment and financial impacts, and impacts on the ability to interact with family and friends.



# Reasons for not coping well with the impacts of COVID-19 Nillumbik Shire Council - 2022 Annual Community Survey

(Number of responses)

| Reason                                                                                               | Number |
|-------------------------------------------------------