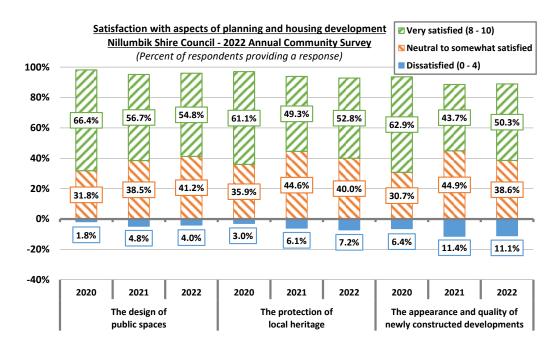

isfaction with the protection of local heritage and the appearance and quality of newly constructed developments were both "good".



The following graph provides a breakdown of this result into the proportion of respondents who were "very satisfied" (i.e., rated satisfaction at eight or more out of 10), those who were "neutral to somewhat satisfied" (i.e., rated satisfaction at five to seven), and those who were "dissatisfied" (i.e., rated satisfaction at less than five).

Metropolis Research notes that more than half of the respondents providing a satisfaction score for each of these three planning and development outcomes were "very satisfied" with each, whilst 11.2% of respondents were "dissatisfied" with the appearance and quality of newly constructed developments.

Page 81 of 236





The following graph provides a comparison of satisfaction with these three planning and development outcomes for the Nillumbik Shire against the metropolitan Melbourne average satisfaction, as recorded in the 2022 *Governing Melbourne* research conducted independently by Metropolis Research in January 2022. Satisfaction with all three outcomes was measurably higher in the Nillumbik Shire than the metropolitan Melbourne average.

#### Satisfaction with aspects of planning and housing development Nillumbik Shire Council - 2022 Annual Community Survey scale from 0 (very dissatisfied) to 10 (very satisfied) 10 9 8 7.42 7.10 7.12 **1** 7.21 7 7.01 6.85 6.77 6.54 6.50 6 5 4 3 2 1 0 Melbourne Shire Melbourne Melbourne Nillumbik Shire Northern region Northern regior Northern regior **Nillumbik S