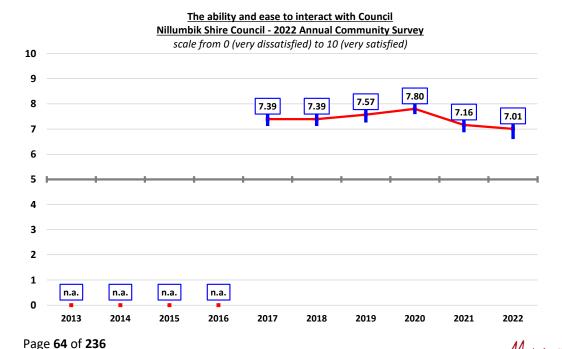

of 7.34.



Satisfaction with the ease of finding the information the respondents required declined marginally but not measurably this year, down 1.8% to 6.98, although it remains at a "good" level. This result was somewhat lower than the long-term average since 2013 of 7.21.



Satisfaction with the ability and ease of making payments increased marginally but not measurably this year, up 1.3% to 7.77, which is a "very good", up from a "good" level. This result remains, however, marginally lower than the long-term average since 2018 of 7.92.



Satisfaction with the ability and ease to interact with Council via the website declined marginally but not measurably this year, down 2.1% to 7.01, but remains at a "good" level. This result remains below the long-term average since 2017 of 7.39.



### Reasons for not visiting the Council website

Respondents who rarely or never visited the site were asked:

"If you rarely or never visit the site, why not?"

The 289 respondents who reported that they rarely or never visit the Council website were asked the reasons why they did not visit the site. The 133 verbatim comments received from these respondents are outlined in the following table. The most common reasons why respondents did not visit the website was that they believed that they did not need to visit.

## Reasons for rarely or never visiting the Council website Nillumbik Shire Council - 2022 Annual Community Survey

(Number of responses)

| Reason                                             | Number |
|----------------------------------------------------|--------|
| Don't n