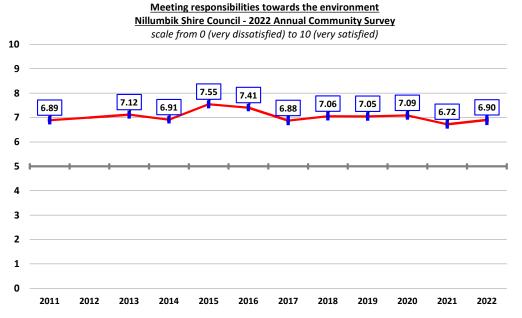

"dissatisfied".



In terms of the new aspect of leadership performance, one-third were "very satisfied" and a little more than one-sixth (18.2%) were "dissatisfied".



### Delivering climate action leadership and initiatives

There was no statistically significant variation in satisfaction with this aspect observed across the municipality, although respondents from Greensborough / Plenty and Diamond Creek rated satisfaction at a "good" level and respondents from Eltham North at a "poor" level.



### Meeting responsibilities to the environment

Satisfaction with Council meeting its environmental responsibilities increased marginally but not measurably this year, up 2.7% to 6.90, although it remains at a "good" level. It remains marginally below the long-term average since 2011 of 7.05.



There was no statistically significant variation in satisfaction with this aspect observed across the municipality, although respondents from Greensborough / Plenty and Diamond Creek rated satisfaction at a "very good" rather than a "good" level of satisfaction.



### Meeting responsibilities in relation to bushfire and emergency management

Satisfaction with this aspect of Council leadership increased marginally but not measurably this year, up 1.3% to 6.89, although it remains "good", and consistent with the long-term average since 2019 of 6.92.



Whilst there was no statistically significant variation in satisfaction with this aspect of performance observed across the municipality, it is noted that respondents from the rural precinct rated satisfaction at a "solid" rather than "good