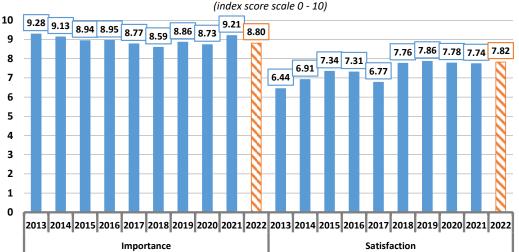

the long-term average satisfaction since 2013 of 7.37.

This ranks the service 10<sup>th</sup> in terms of satisfaction, with an average satisfaction score that was notably, but not measurably higher than the average of all 33 included services and facilities (7.34).

Metropolis Research draws attention to the fact that satisfaction with the hard rubbish collection has increased steadily over time, up from a low of 6.44 back in 2013 to 7.82 this year. As discussed earlier in this section, the hard rubbish collection reported the largest increase in average satisfaction over the last decade (15.1%).

By way of comparison, the 2022 metropolitan Melbourne average satisfaction with "hard rubbish collection" was 7.99, marginally but not measurably higher than this Nillumbik Shire result.







#### Satisfaction with selected aspects of Council's waste services

Respondents were asked:

"On a scale of 0 (lowest) to 10 (highest), can you please rate your satisfaction with the following aspects of Council's waste services?"

There was a statistically significant improvement this year in satisfaction with both the reliability of the bin collection, as well as information provided on the bin education program.

### Satisfaction with selected aspects of Council's kerbside waste services Nillumbik Shire Council - 2022 Annual Community Survey

scale from 0 (very dissatisfied) to 10 (very satisfied)



Page **130** of **236** 

Satisfaction with both remains at an "excellent" level, the same as in each year in which these questions have been included in the survey. Consistent with thes