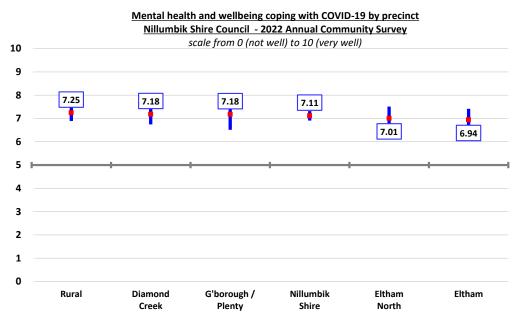

Whilst there was no statistically significant variation in the average degree of coping with the financial wellbeing impacts of COVID-19 observed by respondent profile, although it is noted that female respondents reported coping marginally better than male respondents.



The following graph provides a comparison of the average coping results by household structure. It is noted that the six middle-aged sole person households reported coping significantly less well than the municipal average.



#### **Mental Wellbeing**

There was no statistically significant variation in the average degree of coping with the mental health and wellbeing impacts of COVID-19, although it is noted that respondents from Eltham and Eltham North were coping marginally less well than the municipal average.



Whilst there was no statistically significant variation in this result observed by respondent profile, it is noted that younger respondents were, on average, coping less well than older respondents, and males were coping marginally less well than female respondents.

#### Mental health and wellbeing coping with COVID-19 by respondent profile Nillumbik Shire Council - 2022 Annual Community Survey scale from 0 (not well) to 10 (very well) 10 9 8 7.86 7.20 7.22 7.00 7.11 6.97 6.88 6 5 4 3 2 Young **Adults** Middle-aged Older Senior Male **Female** Nillumbik adults adults adults citizens Shire



Whilst there was no statistically significant variation in the average degree of coping with the mental health and wellbeing impacts of COVID-19 observed by household structure. This is likely to be