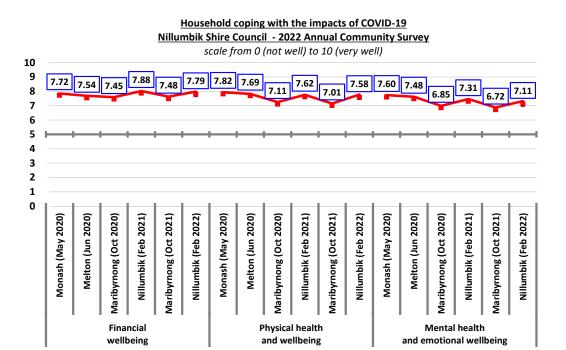

#### Summary

This report presents the Climate Action Plan 2022-2032 (Attachment 1) for Councillor consideration for endorsement.

It includes an acknowledgement of climate emergency, targets and eight focus areas for climate action.