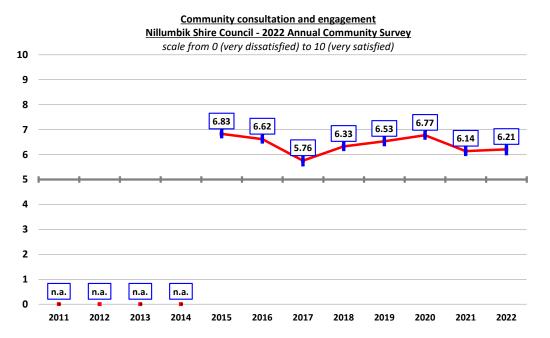

#### Summary

This report presents the Climate Action Plan 2022-2032 (Attachment 1) for Councillor consideration for endorsement.

It includes an acknowledgement of climate emergency, targets and eight focus areas for climate action.