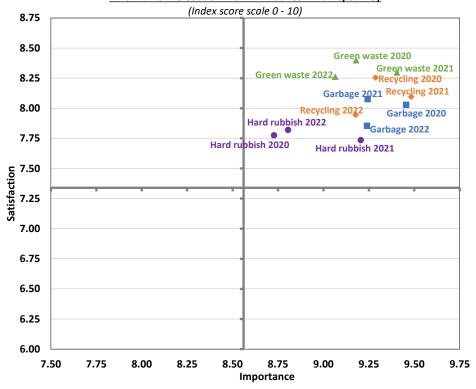

and satisfaction of all 33 included services and facilities this year.

Metropolis Research draws attention to the fact that three of these four services were of measurably higher than average importance and higher than average satisfaction.

The hard rubbish collection was of somewhat higher than average importance and received a somewhat higher than average satisfaction score.

These results reinforce the long-standing trend that kerbside collection services are very important to the Nillumbik community, and that the community is very satisfied with the provision of these services.



## Satisfaction with waste services Nillumbik Shire Council - 2022 Annual Community Survey



### Importance of and satisfaction with waste services Nillumbik Shire Council - 2022 Annual Community Survey





#### Fortnightly kerbside garbage collection

The fortnightly kerbside garbage collection was the most important of the 33 included services and facilities, with an average importance score of 9.24 out of 10. This result was just marginally lower than the long-term average importance since 2013 of 9.33.

A total of 504 of the 508 respondents provided a satisfaction score for this service, including 70.3% "very satisfied" and 9.1% "dissatisfied". To record almost three-quarters of respondents "very satisfied" with a service reflects well on the performance of that service.

The average satisfaction with the fortnightly kerbside garbage collection declined marginally but not measurably this year to 7.86, although it remains at an "excellent" level.

This result was marginally higher than