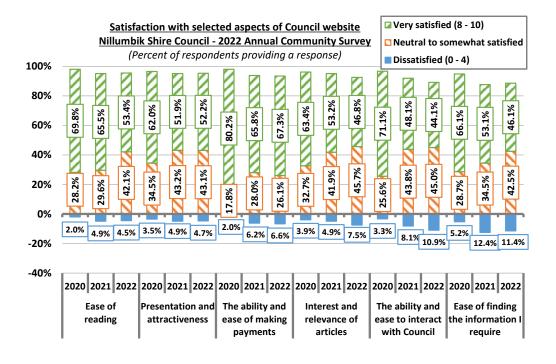

information respondents require.

The second graph following provides a breakdown of these results into the proportion of respondents who were "very satisfied" (rated satisfaction at eight or more), those who were "neutral to somewhat satisfied" (rated satisfaction at five to seven), and those who were "dissatisfied".

Attention is drawn to the fact that close to half or more of respondents were "very satisfied" with each of these six aspects of the Council website.

It is noted, however, that a little more than ten percent of respondents were "dissatisfied" with the ability and ease to interact with Council and the ease of finding the information the respondents require.



## Satisfaction with selected aspects of Council website Nillumbik Shire Council - 2022 Annual Community Survey







Satisfaction with the ease of reading remained stable at 7.64 this year, or a "very good" level of satisfaction. This result remains just marginally below the long-term average since 2013 of 7.71.



Satisfaction with the interest and relevance of articles declined marginally but not measurably this year, down 1.8% to 7.21, which is a "good", down from a "very good" level of satisfaction. This result was, however, almost identical to the long-term average since 2013 of 7.23.





Satisfaction with the presentation and attractiveness of the website declined marginally but not measurably this year, down less than one percent to 7.35, but remains at a "very good" level. This result was almost identical to the long-term average since 2013 of 7.34.



Satisfaction with the ease of finding t