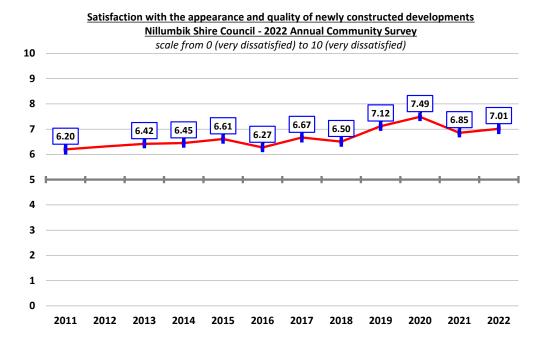

rn regior **Nillumbik Shire** Nillumbik metro. metro. metro. The design of The protection of Appearance and quality of



local heritage

newly constructed developments

public spaces

#### Satisfaction with the appearance and quality of newly constructed developments

The appearance and quality of newly constructed developments is the key measure of community satisfaction with new development across the municipality. Satisfaction with this aspect has trended generally higher over time, despite the significant decline recorded last year.

Satisfaction increased marginally this year, up 2.3% to 7.01, although it remains at a "good" level.

This result was 5.3% higher than the long-term average satisfaction since 2011 of 6.66 and was 13.1% higher than the low of 6.20 recorded back in 2011.



By way of comparison, satisfaction with the appearance and quality of newly constructed developments was measurably and significantly higher in the Nillumbik Shire than the metropolitan Melbourne (6.54) and northern region councils' (6.50) results, as recorded in the *Governing Melbourne* research conducted independently by Metropolis Research in January 2022.

There was no statistically significant variation in this result observed across the municipality, although it is noted that respondents in Diamond Creek and Greensborough / Plenty rated satisfaction at "very good" levels.





There was measurable variation in satisfaction with the appearance and quality of newly constructed developments observed by respondent profile, with young adults (aged 18 to 34 years) measurably more satisf