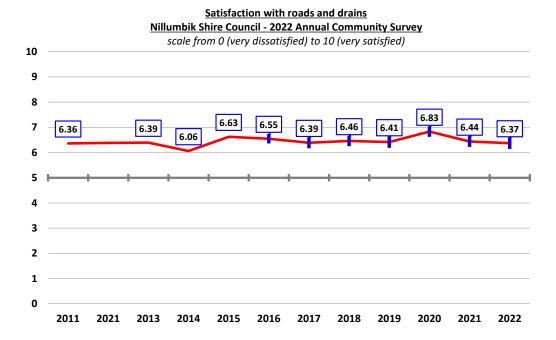

rograms and activities, and support for local businesses.
- Other services includes the Nillumbik News, Council's website, education and learning, and environmental programs and facilities.

Satisfaction with the services and facilities of four departments increased marginally this year (recreation and culture; community services; other services; and public amenity), and satisfaction with the services and facilities of three decreased marginally (waste; community safety; and roads and drains). None of these variations were statistically significant.



#### **Roads and Drains**

The average satisfaction with the five Roads and Drains department services and facilities declined marginally but not measurably this year, down just 1.1% to 6.37, but remains at a "solid" level of satisfaction.



The following graph provides a cross-tabulation of the average importance to the community of, and the average satisfaction with each of these five services and facilities.

The crosshairs represent the average importance and satisfaction of all 33 included services and facilities this year.

Metropolis Research draws attention to the fact that all five of these services and facilities recorded lower than average satisfaction scores. That said, it is important to bear in mind that satisfaction with all these services was rated at least "solid" and that none received a "poor" or lower level of satisfaction.





#### Maintenance and repair of sealed local roads

The maintenance and repair of sealed local roads was 17<sup>th</sup> most important of the 33 included services and facilities w