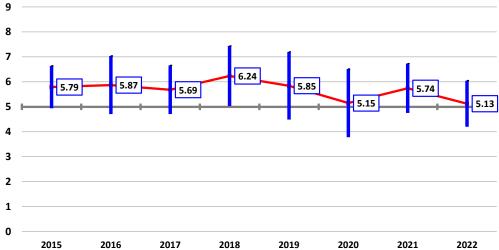

### Attachments

| COM.001/22   | Confirmation of Minutes Council Meeting held Tuesday 26 April 2022                                                                |
|--------------|-----------------------------------------------------------------------------------------------------------------------------------|
| Attachment 1 | Minutes of Council Meeting held 26 April 2022 - Amended                                                                           |
| Attachment 2 | Minutes of Council Meeting held 26 April 202250                                                                                   |
| AC.004/22    | Advisory Committee Report - 26 April 2022                                                                                         |
| Attachment 1 | Advisory Committee Meeting Minutes reported 24 May 2022 - Amended                                                                 |
| Attachment 2 | Advisory Committee Meeting Minutes reported 24 May 2022112                                                                        |
| CM.043/22    | Adoption of Budget 2022-2023, declaration of Rates and Charges and Council Plan - Annual Action Plan 2022-2023                    |
| Attachment 1 | 2022-2023 Budget131                                                                                                               |
| Attachment 2 | (Council Plan) Annual Action Plan 2022-2023199                                                                                    |
| CM.044/22    | Council Plan Quarterly Performance Report - 2021-2022 - Quarter 3                                                                 |
| Attachment 1 | Quarter 3, 2021-2022 Council Plan Performance Report203                                                                           |
| CM.045/22    | 2022 Annual Community Survey Results                                                                                              |
| Attachment 1 | 2022 Annual Community Survey - Final Report209                                                                                    |
| CM.046/22    | Draft Municipal Planning Strategy (MPS) Phase 3 Engagement                                                                        |
| Attachment 1 | MPS Phase 2 Summary of Feedback454                                                                                                |
| Attachment 2 | Draft Consolidated Municipal Planning Strategy for Phase 3 Engagement (including Maps)486                                         |
| Attachment 3 | Draft Clause 74.02 Further Strategic Work for Phase 3 Engagement 504                                                              |
| CM.047/22    | Future of Agriculture in Nillumbik Action Plan                                                                                    |
| Attachment 1 | Future of Agriculture in Nillumbik Action Plan - Amended505                                                                       |
| Attachment 2 | Future of Agriculture in Nillumbik Action Plan511                                                                                 |
| CM.048/22    | Living & Learning Nillumbik Neighbourhood House Advisory Committee Endorsement of Terms of Reference                              |
| Attachment 1 | Draft Terms of Reference for the Living & Learning Nillumbik Neighbourhood House Advisory Committee517                            |
| CM.049/22    | Environment and Sustainability Advisory Committee 2022-2024 membership recommendation                                             |
| Attachment 1 | ESAC Terms of Reference February 2022525                                                                                          |
| CM.050/22    | Endorsement of Motions to the Municipal Association of Victoria State Council Meeting                                             |
| Attachment 1 | MAV Strategy 2021 25533                                                                                                           |
| Attachment 2 | Nillumbik Shire Council Motions to the MAV State Council - 24 June 2022553                                                        |
| CM.051/22    | 67 lot (reduced to 56 lot) subdivision, removal and creation of an easement, removal of native vegetation and buildings and works |