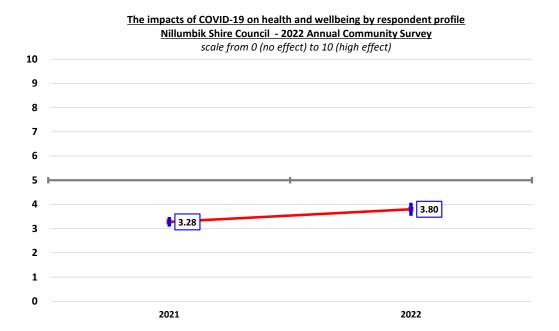

e normally | 1      |
| Wider grim atmosphere                                                                                | 1      |
| Total                                                                                                | 29     |

#### Impact on health and wellbeing

#### Respondents were asked:

"On a scale of 0 (no effect) to 10 (high effect), how has COVID19 affected your personal health and wellbeing?"

Respondents were also asked to rate the effect of COVID-19 on their personal health and wellbeing.

The average effect of COVID-19 on their personal health and wellbeing increased notably but not measurably between 2021 and 2022, up 15.8% from 3.28 to 3.80, suggesting that the impacts on personal health and wellbeing had increased over the course of the pandemic.





Attention is drawn to the fact that the proportion of respondents who felt that COVID-19 had a high effect on their health and wellbeing (i.e., rated the effect at eight or more) had more than doubled between 2021 and 2022, up from 5.4% to 12.2%. Conversely the proportion of respondents who felt that the effect was low (i.e., less than five) declined substantially.





# <u>The impacts of COVID19 on health and wellbeing</u> <u>Nillumbik Shire Council - 2022 Annual Community Survey</u>

(Number and percent of respondents providing a response)

| Response                                 | 2022   |         | 2021  |
|------------------------------------------|--------|---------|-------|
| kesponse                                 | Number | Percent | 2021  |
|