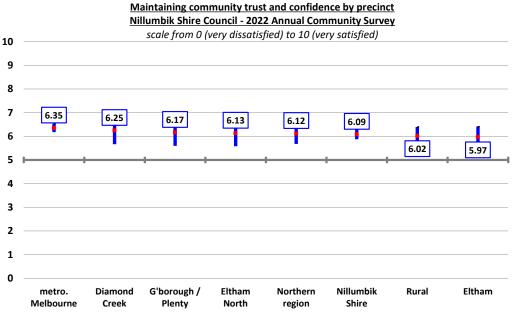

#### Summary

This report presents the Climate Action Plan 2022-2032 (Attachment 1) for Councillor consideration for endorsement.

It includes an acknowledgement of climate emergency, targets and eight focus areas for climate action.