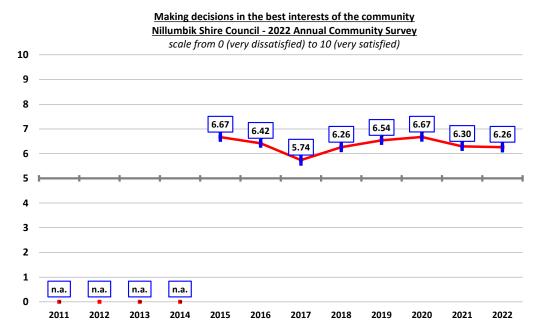

#### Summary

This report presents the Climate Action Plan 2022-2032 (Attachment 1) for Councillor consideration for endorsement.

It includes an acknowledgement of climate emergency, targets and eight focus areas for climate action.