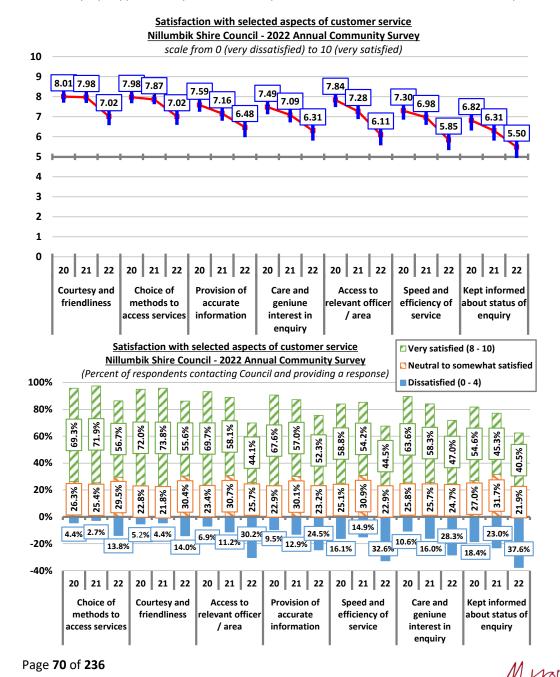

Shire was somewhat lower than the 2022 metropolitan Melbourne average, particularly in relation to access to relevant officer / area and speed and efficiency of service. This is also discussed in more detail in the following pages.



Satisfaction with the seven aspects of customer service can best be summarised as follows:

- Good for courtesy and friendliness, and choice of methods to access services. More than half of the respondents were "very satisfied" with these two aspects.
- Solid for the provision of accurate information, care and genuine interest in enquiry, and access to relevant officer / area.
- Poor for the speed and efficiency of service and being kept informed about the status of
  enquiry. Approximately one-third of respondents were "dissatisfied" with these two aspects



The following graph provides a comparison of satisfaction with the seven aspects of customer service based on the method by which respondents contacted Council.

It is important to bear in mind the small sample size of just 10 respondents who had contacted Council in person and 30 respondents who had emailed Council.

Cognisant of the small sample size, is noted that the average satisfaction with customer service of respondents who visited Council in person (7.13) was notably higher than respondents who telephoned Council (6.17), and respondents who emailed Council (6.25).

This variation in satisfaction is significant as it highlights the fact that many in the Nillumbik community prefer to visit Council in person, and that the impact of COVID-19 on face-to-face interactions is likely to