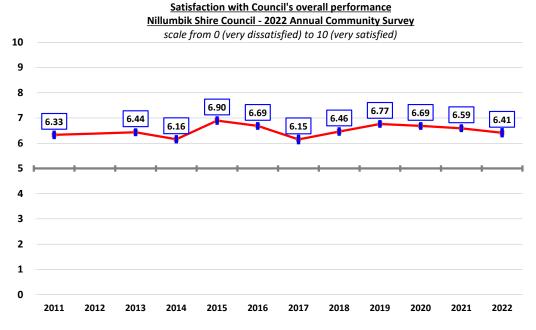

nificant at the 95% confidence interval.

This result was marginally lower than the long-term average satisfaction with Council's overall performance recorded since the survey commenced in 2011 of 6.51 or "good".

Metropolis Research notes the change in methodology from a full personal interaction face-to-face method from 2011 to 2020 to a telephone method in 2021 and 2022. The lower response rate achieved from the telephone survey can in theory have some small impact on the results, as the door-to-door method achieves a greater engagement from residents who may not otherwise choose to participate. It does appear, however, that any such methodological impact in the Nillumbik Shire would appear to be minimal, and that comparisons of the results over time can be undertaken with confidence.



As outlined in the following graph, and by way of comparison, this result remains lower than the metropolitan Melbourne average satisfaction with local government of 6.60, as recorded in the 2021 *Governing Melbourne* research conducted independently by Metropolis Research in January 2021, using the identical random-sample telephone survey method.



Importantly, it is noted that the metropolitan Melbourne average satisfaction with the overall performance of the local council declined 4.6% this year, a statistically significant decline, and a decline that was larger than this Nillumbik Shire decline.

Metropolis Research also draws attention to the fact that satisfaction with local government declined 9.8% this year in the northern region councils, a substantial decline for the smaller s