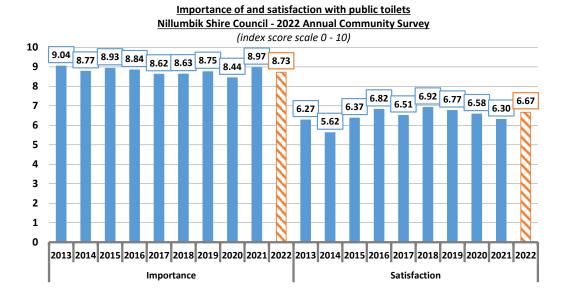

.77.

A total of 290 of the 508 respondents provided a satisfaction score for this service, including 42.6% "very satisfied" and 16.3% "dissatisfied".

The average satisfaction with public toilets increased notably but not measurably this year, up 5.9% to 6.57, although it remains at a "good" level.

This result was notably but not measurably higher than the long-term average satisfaction since 2013 of 6.48.

This ranks the service 25<sup>th</sup> in terms of satisfaction, with an average satisfaction score that was notably, but not measurably lower than the average of all 33 included services and facilities (7.34).

By way of comparison, the 2022 metropolitan Melbourne average satisfaction with "public toilets" was 6.33, notably but not measurably lower than this Nillumbik Shire result.



Page 141 of 236

#### Community safety

There were four services from the community safety department included in the survey this year (i.e., fire prevention, animal management, parking enforcement, and local traffic management).

The average satisfaction with these four services and facilities was 6.56 out of 10 this year, a notable but not measurable decrease of 4.1% on the 6.84 recorded last year.

This remains a "good" level of satisfaction.



The following graph provides a cross-tabulation of the average importance to the community of, and the average satisfaction with each of these four services.

The crosshairs represent the average importance and satisfaction of all 33 included services and facilities this year.

Metropolis Research draws attention to the fact that three of thes