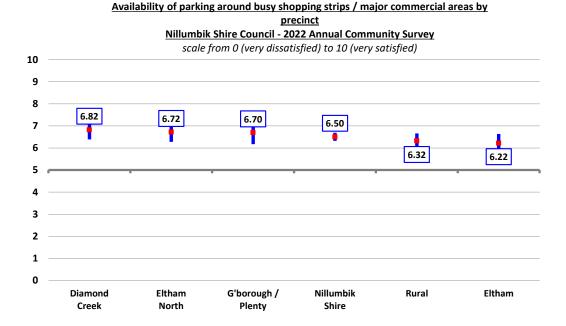

at a "solid" level. This result was comfortably above the long-term average of 6.01



Whilst there was no statistically significant variation in this result observed across the municipality, respondents from Eltham rated satisfaction as "poor".





#### Availability of parking around busy shopping strips / major commercial areas

The availability of parking around busy shopping strips / major commercial areas was included for the first time in the survey this year.

The average satisfaction with the availability of parking was 6.50 out of 10, or a "good" level of satisfaction.

There was no statistically significant variation observed across the municipality, although respondents from the rural precinct and Eltham rated satisfaction at a "solid" rather than the municipal "good" level.



#### Your safety walking in residential streets

Respondents safety walking on residential streets was included for the first time in the survey this year.

The average satisfaction with the safety of walking on residential streets was 7.89 out of 10, or an "excellent" level of satisfaction.

There was no statistically significant variation observed across the municipality, although respondents from the rural precinct rated satisfaction at a "very good" rather than the municipal "excellent" level.





#### Your safety walking beside main roads

Satisfaction with the respondent's safety walking beside main roads was included for the first time in the survey this year.

The average satisfaction with the safety of walking beside main roads was 7.51 out of 10, or a "very good" level of sati