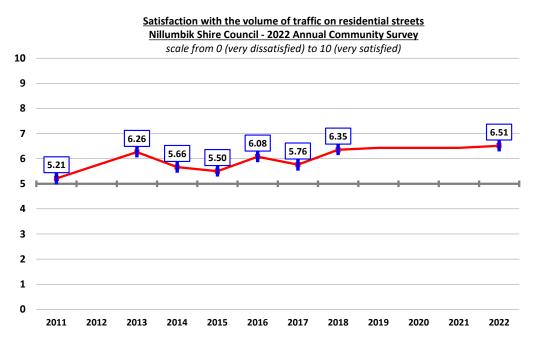

ment (mostly congestion and commuting times and similar issues) were raised as one of the top three issues by 11.4% of respondents, making this the second most common issue this year.

Parking, by contrast, was identified as a top three issue by just three percent of respondents, suggesting that whilst there are a significant number of respondents who were dissatisfied with the availability of parking, this was not a top three issue in the municipality for most of these respondents.



#### Volume of traffic on residential streets

Satisfaction with the volume of traffic on residential streets increased marginally but not measurably this year over the 2018 result, up 2.5% to 6.51, which is a "good", up from a "solid" level. This result was comfortably above the long-term average of 5.92.



There was no statistically significant variation in satisfaction with the volume of traffic on residential street observed across the five precincts comprising the Nillumbik Shire.



#### Volume of traffic on main roads

Satisfaction with the volume of traffic on main roads increased measurably this year over the 2018 result, up 24.4% to 5.73, which is a "poor", up from an "extremely poor" level. This result was measurably above the long-term average of 4.94.



There was no statistically significant variation in satisfaction with the volume of traffic on main roads observed across the municipality, although it was marginally lower in Eltham North.



#### Availability of parking on residential streets

Satisfaction with the availability of parking on residential streets increased margi