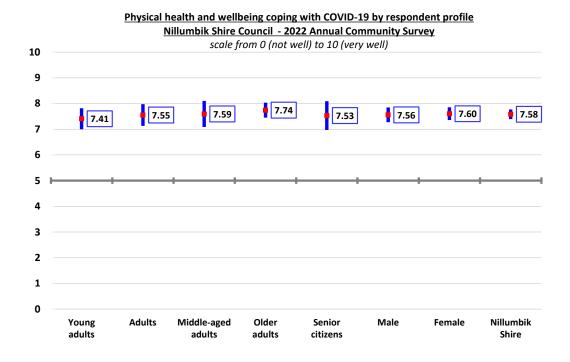

result of the relatively small sample size for many household structures.

Metropolis Research notes that the three younger sole person households and the two extended families were coping notably better than the municipal average, whilst middle-aged and older sole person households and the six middle-aged sole person households were coping notably less well.



#### Physical health and wellbeing

There was no statistically significant variation in the average degree of coping with the physical health and wellbeing impacts of COVID-19, although it is noted that respondents from Eltham were coping marginally less well than the municipal average.





There was no measurable or meaningful variation in the average degree of coping with the physical health and wellbeing impacts of COVID-19.





Whilst there was no statistically significant variation in the average degree of coping with the physical health and wellbeing impacts of COVID-19 observed by household structure. This is likely to be the result of the relatively small sample size for many household structures.

Metropolis Research notes that the three younger sole person households were coping notably better than the municipal average, whilst one-parent households with children aged under 18 years, middle-aged and older sole person households were coping notably less well.



#### Reasons for not coping well with the impacts of COVID-19

A total of 29 responses were received from respondents who reported that they or their household were not coping well with the impacts of COVID-19, as outlined in the following table