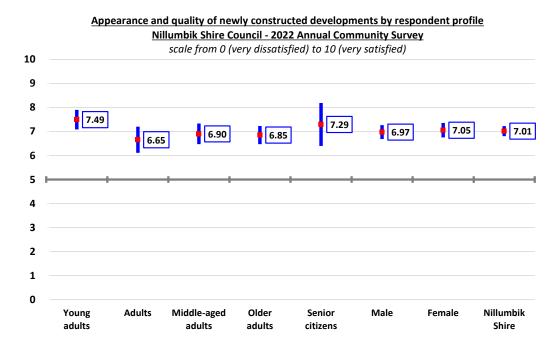

#### Summary

This report presents the Climate Action Plan 2022-2032 (Attachment 1) for Councillor consideration for endorsement.

It includes an acknowledgement of climate emergency, targets and eight focus areas for climate action.