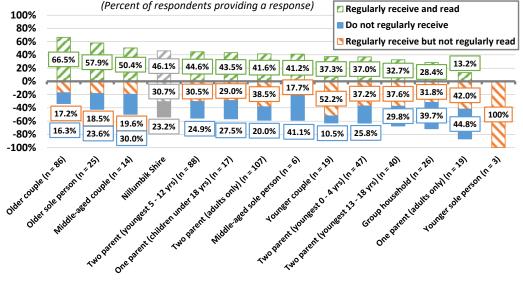

dents were measurably more likely than average to regularly read the Nillumbik News.
- Two-parent families with youngest child aged 13 to 18 years, group households, one-parent families with adult children only, and younger sole person households – respondents were measurably less likely than average to regularly read the Nillumbik News.



-80%

Young

adults

Adults

Middle-aged sole person households and one-parent families with adult children only —
respondents were notably more likely than average to report that they do not regularly
receive the Nillumbik News.



Older

adults

Senior

citizens

Male

**Female** 

Nillumbik

Shire

## Regularly receive and / or read the Nillumbik News by household structure Nillumbik Shire Council - 2022 Annual Community Survey

Middle-aged

adults





### Sections of the Nillumbik News read by respondents

Respondents were asked:

"Which, if any, of the following sections of the Nillumbik News do you usually read?"

Consistent with the decline in the proportion of respondents who reported that they regularly receive and regularly read the *Nillumbik News*, the proportion of respondents who nominated at least one section of the publication that they usually read also declined, down from 77.8% back in 2019 to just 40.2% this year.

This decline was observed for each section of the *Nillumbik News*, reflecting a lower proportion of respondents regularly reading the publication.

Consistent with previous years, the most read sections of the publication remain service information (28.7%), details about new projects and buildings (27.4%),