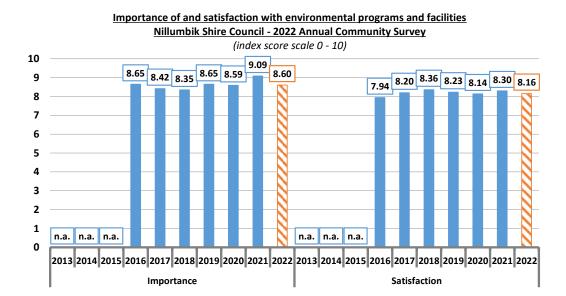

rage importance since 2016 of 8.62.

A total of 201 of the 508 respondents (39.6%) provided a satisfaction score for this service, including 74.5% "very satisfied" and 4.4% "dissatisfied". The fact that almost three-quarters of respondents were "very satisfied" with these reflects well on Council performance providing the services and facilities.

The average satisfaction with these services and facilities decreased marginally, but not measurably this year, down 1.7% this year to 8.16, but remains at an "excellent" level of satisfaction.

This result was identical to the long-term average satisfaction since 2013 of 8.19.

This ranks the service 6<sup>th</sup> in terms of satisfaction.

This service was not included in *Governing Melbourne* and therefore no comparison result is available.





#### Issues to address in the Shire of Nillumbik

Respondents were asked:

"Can you please list what you consider to be the top three issues for the Shire of Nillumbik at the moment?"

Respondents were again in 2021/22 asked to identify what they considered to be the top three issues for the Nillumbik Shire "at the moment".

It is important to bear in mind that these responses are not technically complaints about the performance of Council, nor do they only reflect services, facilities, and issues within the specific remit of the Nillumbik Shire Council.

Many of the issues that respondents identify in the municipality are within the general remit of other levels of government.

A little less than two-thirds (63.0%, same as 2021) of respondents provided a total of 663 responses, at an