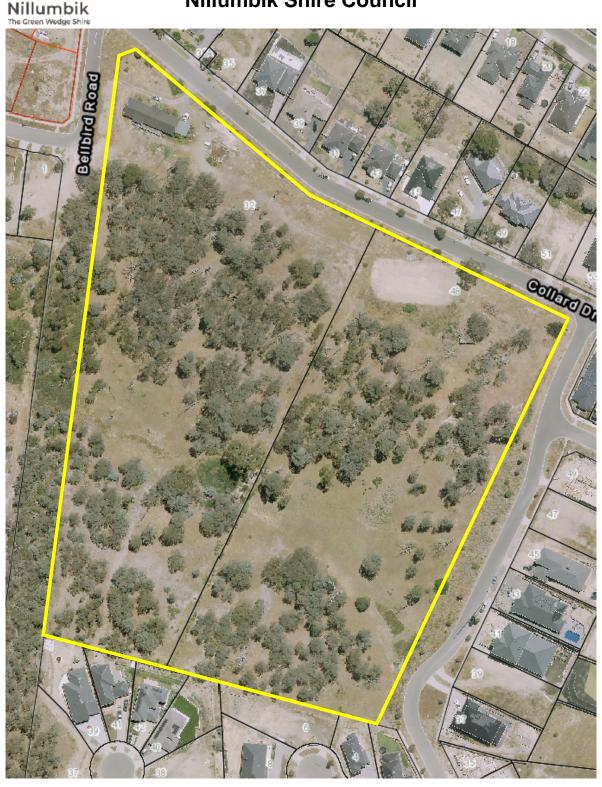

Rational:

Across the local government sector substantial amounts of monies are spent procuring goods and services some of which are accessed through panel contracts established by the MAV.

Council would like to see the elevation of the criteria capturing environmental, economic and social responsibility when the MAV is assessing proponents. These criteria are considered important in providing a balanced assessment.

This proposed motions aligns to MAV's effective and responsive MAV strategic outcome.

CM.051/22

67 lot (reduced to 56 lot) subdivision, removal and creation of an easement, removal of native vegetation and buildings and works to construct retaining walls and earthworks at 32-46 and 48-58 Collard Drive, Diamond Creek

Attachment Aerial Map

#### **Nillumbik Shire Council**



This material may be of assistance to you, but the State of Victoria and its employees together with Nillumbik Shire Council and its employees, do not guarantee that the publication is without flaw of any kind or is wholly appropriate for your particular purposes and therefore disclaims all liability for any error, loss or consequences which may arise from you relying on any information contained in this material.

32-46 and 48-58 Collard Drive, Diamond Creek

> Scale = 1:1557.360 27-Apr-2022



CM.051/22

The Green Wedge Shire

67 lot (reduced to 56 lot) subdivision, removal and creation of an easement, removal of native vegetation and buildings and works to construct retaining walls and earthworks at 32-46 and 48-58 Collard Drive, Diamond Creek

Attachment 2. Site and Surrounds Subject