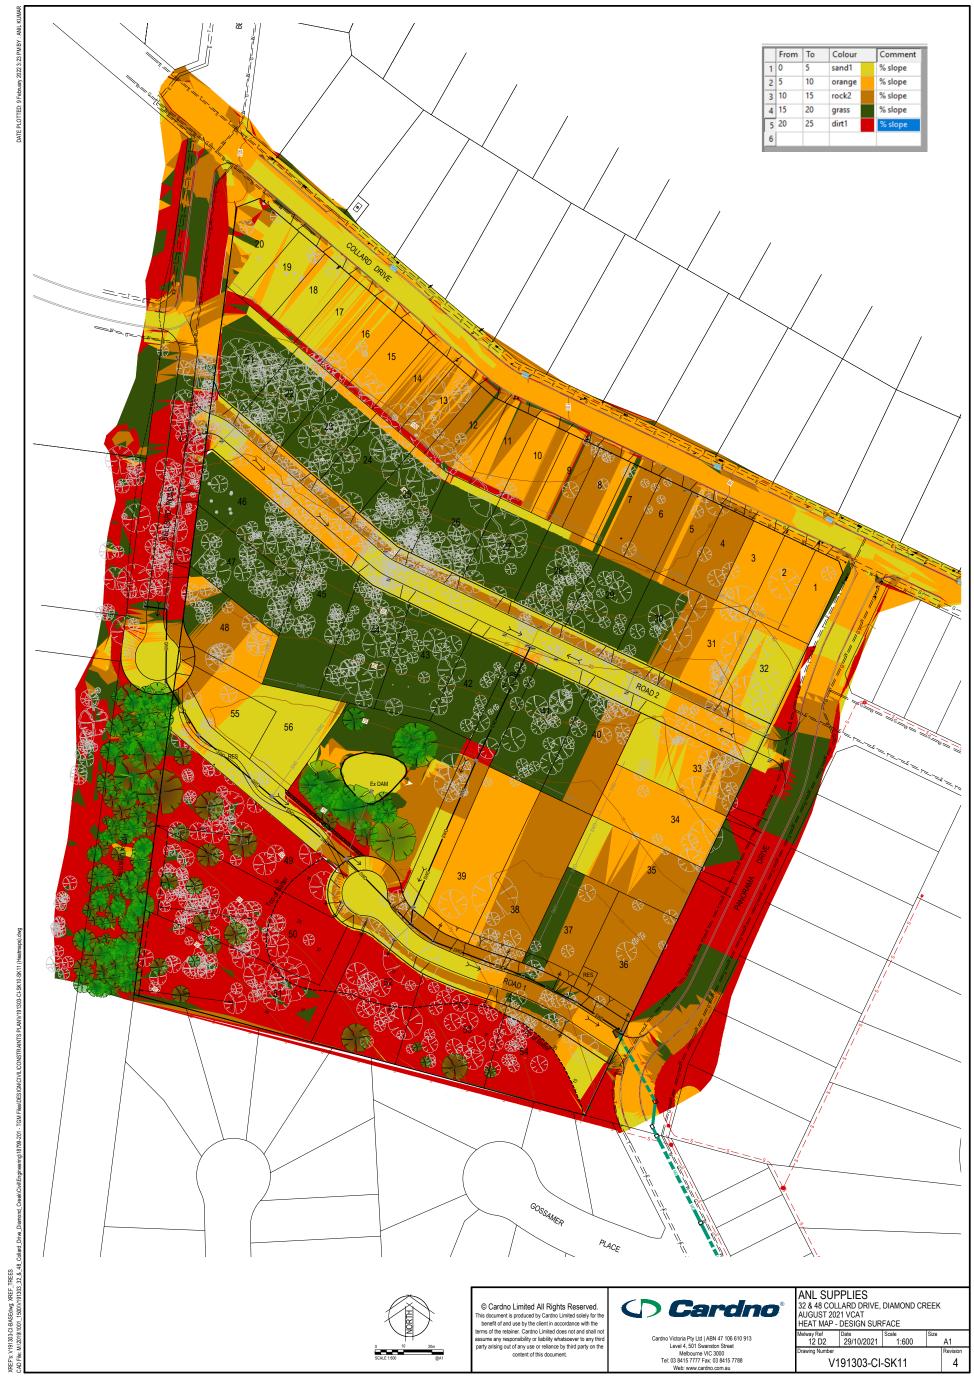

| Council Meeting Attachments |                                                                                                                      |     |  |
|-----------------------------|----------------------------------------------------------------------------------------------------------------------|-----|--|
|                             | to construct retaining walls and earthworks at 32-46 and 48-58 Collard Drive, Diamond Creek                          | 3   |  |
| Attachment 1                | Aerial Map                                                                                                           | 556 |  |
| Attachment 2                | Site and Surrounds                                                                                                   | 557 |  |
| Attachment 3                | Plans                                                                                                                | 558 |  |
| CM.052/22                   | Informal Meetings of Councillors Records - 24 May 2022                                                               |     |  |
| Attachment 1 CM.055/22      | Informal Records of Councillors Records reported 24 May 2022  Tender Report - Contract 2122-052 Bible Street Traffic |     |  |
| Attachment 2                | Improvements  Attachment B – Funding and Program Background                                                          | 586 |  |
| / tttdoilliont 2            | , macrimonic D                                                                                                       |     |  |