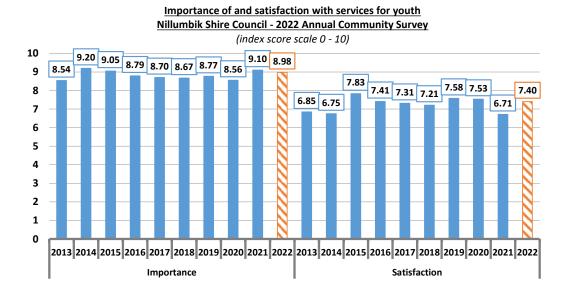

isfied" and 5.3% "dissatisfied".

The average satisfaction with services for youth increased notably but not measurably this year, up 10.3% to 7.40, which is a "very good", up from a "good" level of satisfaction.

Metropolis Research notes that due to the small sample of respondents who use these services in any given year, the satisfaction results tend to vary substantially from year to year without being statistically significant.

This result was marginally but not measurably higher than the long-term average satisfaction since 2013 of 7.26.

This ranks the service 16<sup>th</sup> in terms of satisfaction.

By way of comparison, the 2022 metropolitan Melbourne average satisfaction with "services for youth" was 7.30, marginally but not measurably lower than this Nillumbik Shire result.



Page 158 of 236

Mattheward Research

#### Services for seniors

Services for seniors were the 5<sup>th</sup> most important of the 33 included services and facilities, with an average importance of 9.04 out of 10. This result was almost identical to the long-term average importance since 2013 of 9.01.

A total of 52 of the 508 respondents (4.0%) provided a satisfaction score for this service, including 61.4% "very satisfied" and 8.4% "dissatisfied".

The average satisfaction with services for seniors remained essentially stable this year, down less than one percent to 7.29, but remains at a "very good" level of satisfaction.

Metropolis Research notes that due to the small sample of respondents who use these services in any given year, the satisfaction results tend to vary substantially