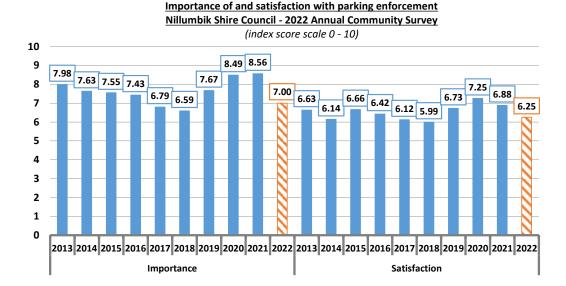

ent within the Nillumbik Shire.

The average satisfaction with parking enforcement declined measurably this year, down 9.2% to 6.25, which is a "solid", down from a "good" level. Metropolis Research notes that the end of the pandemic lockdowns may well have played a part in increased parking related concerns.

This result was notably but not measurably lower than the long-term average satisfaction since 2013 of 6.51.



This ranks the service 30<sup>th</sup> in terms of satisfaction, with an average satisfaction score that was measurably lower than the average of all 33 included services and facilities (7.34).

By way of comparison, the 2022 metropolitan Melbourne average satisfaction with "parking enforcement" was 6.54, notably but not measurably higher than this Nillumbik Shire result.



#### Local traffic management

Local traffic management was the 25<sup>th</sup> most important of the 33 included services and facilities, with an average importance of 8.48 out of 10. Despite a small decline in importance this year, this remains only somewhat lower than the long-term average importance since 2013 of 8.78.

A total of 456 of the 508 respondents provided a satisfaction score for this service, including 37.6% "very satisfied" and 17.8% "dissatisfied".

The average satisfaction with local traffic management declined marginally but not measurably this year, down 1.7% to 6.44, which is a "solid", down from a "good" level. Metropolis Research notes that the end of the pandemic lockdowns this year may well have had an impact on community satisfaction with issues such as traffic