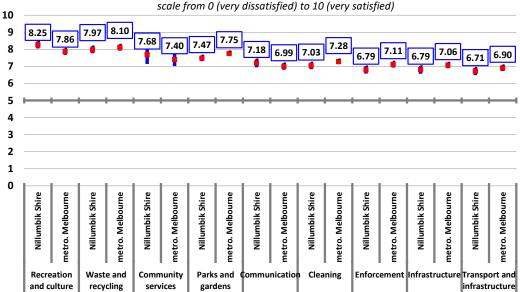

faction with the nine broad services areas against the metropolitan Melbourne average satisfaction, as recorded in the 2022 *Governing Melbourne* research conducted independently by Metropolis Research in January 2022, using the identical methodology.

munication

gardens

There was some variation in the average satisfaction with these broad service areas observed between the Nillumbik Shire and metropolitan Melbourne, as follows:

- Higher satisfaction in the Nillumbik Shire includes recreation and culture; community services; and communication services.
- Lower satisfaction in the Nillumbik Shire includes parks and gardens; cleaning; enforcement; infrastructure; and transport infrastructure.



# Satisfaction by broad service areas Nillumbik Shire Council - 2022 Annual Community Survey



## Importance of and satisfaction with Council services Nillumbik Shire Council - 2022 Annual Community Survey





#### Satisfaction by Council department

The 33 included Council services and facilities have been broken down by Council department:

- Roads and Drains includes the maintenance and repairs of local sealed roads, the grading
  of unsealed roads, drains maintenance and repairs, street sweeping, and footpath
  maintenance and repairs.
- Waste includes the fortnightly kerbside garbage collection, fortnightly kerbside recycling collection, weekly kerbside green waste collection, and hard rubbish collection.
- Public Amenity includes the provision and maintenance of parks and gardens, provision and maintenance of street trees, provision and maintenance of street lighting, litte