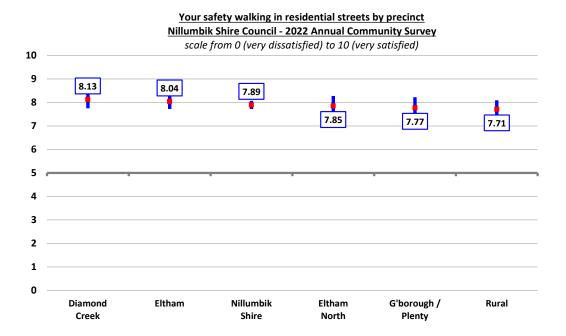

availability of parking was 6.50 out of 10, or a "good" level of satisfaction.

There was no statistically significant variation observed across the municipality, although respondents from the rural precinct and Eltham rated satisfaction at a "solid" rather than the municipal "good" level.



#### Your safety walking in residential streets

Respondents safety walking on residential streets was included for the first time in the survey this year.

The average satisfaction with the safety of walking on residential streets was 7.89 out of 10, or an "excellent" level of satisfaction.

There was no statistically significant variation observed across the municipality, although respondents from the rural precinct rated satisfaction at a "very good" rather than the municipal "excellent" level.





#### Your safety walking beside main roads

Satisfaction with the respondent's safety walking beside main roads was included for the first time in the survey this year.

The average satisfaction with the safety of walking beside main roads was 7.51 out of 10, or a "very good" level of satisfaction.

There was no statistically significant variation observed across the municipality, although respondents from the rural precinct rated satisfaction substantially but not measurably lower than the municipal average and at a "good" rather than the municipal "very good" level.





#### Your safety cycling in residential streets

Satisfaction with the respondent's safety cycling on residential streets was included for the first time in the survey this year. The average satisfaction with the safet