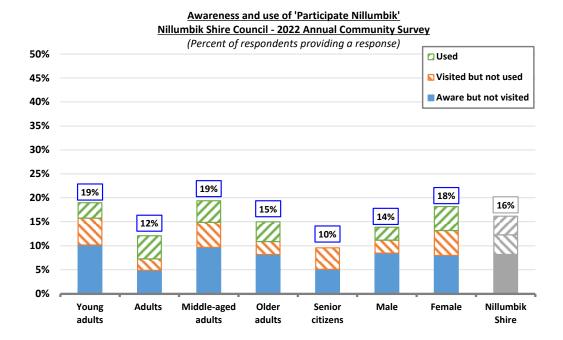

91.8% | 87.2% |
| Not stated                                   | 94                  |       | 24    | 10    | 0     |
|                                              |                     |       |       |       |       |
| Total                                        | 508                 | 100%  | 501   | 500   | 500   |

There was no statistically significant variation in awareness of *Participate Nillumbik* observed by respondent profile, as outlined in the following graph.

It is noted, however, that adults (aged 35 to 44 years) and senior citizens (aged 75 years and over) were marginally less likely than average to be aware of the site.

It is also noted that female respondents were marginally more likely to be aware of, as well as to actively use the site, than male respondents.





### Use of Council's online community engagement site

Respondents aware of the site were asked:

"How many times in the last 12 months have you actively used the site?"

Of the 67 respondents who reported that they had actively used the site in the last 12 months, most reported that they had used the site rarely.

Cognisant of the small sample size of just 67 respondents, it is noted that the proportion of respondents who reported that they had frequently used the site more than doubled.

Metropolis Research does make the important point on reviewing these results, that *Participate Nillumbik*, whilst providing an important opportunity for residents to provide input into a range of issues to assist Council in policy development, it is critical to note that only a very small proportion o