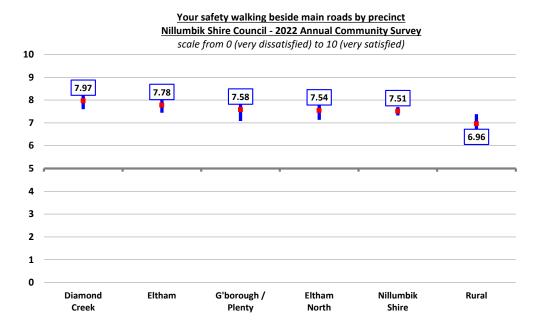

ction.

There was no statistically significant variation observed across the municipality, although respondents from the rural precinct rated satisfaction at a "very good" rather than the municipal "excellent" level.





#### Your safety walking beside main roads

Satisfaction with the respondent's safety walking beside main roads was included for the first time in the survey this year.

The average satisfaction with the safety of walking beside main roads was 7.51 out of 10, or a "very good" level of satisfaction.

There was no statistically significant variation observed across the municipality, although respondents from the rural precinct rated satisfaction substantially but not measurably lower than the municipal average and at a "good" rather than the municipal "very good" level.





#### Your safety cycling in residential streets

Satisfaction with the respondent's safety cycling on residential streets was included for the first time in the survey this year. The average satisfaction with the safety of walking beside main roads was 7.32 out of 10, or a "very good" level of satisfaction. There was no statistically significant variation observed across the municipality, although respondents from the rural precinct rated satisfaction substantially but not measurably lower than the municipal average and at a "good" rather than the municipal "very good" level.



#### Your safety cycling beside main roads

Satisfaction with the respondent's safety cycling beside main roads was included for the first time in the survey this year.

The average satisfaction with the safety o