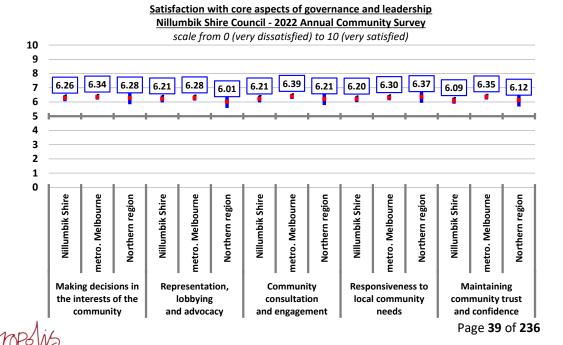

#### Summary

This report presents the Climate Action Plan 2022-2032 (Attachment 1) for Councillor consideration for endorsement.

It includes an acknowledgement of climate emergency, targets and eight focus areas for climate action.