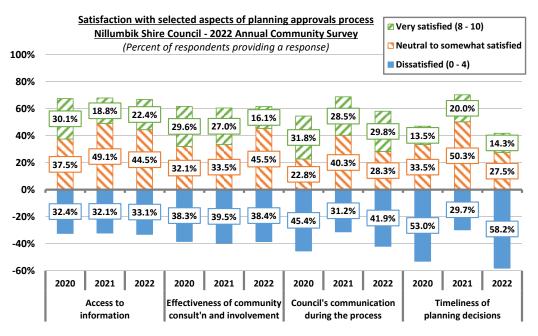

### Attachments

| COM.001/22   | Confirmation of Minutes Council Meeting held Tuesday 26 April 2022                                                                |
|--------------|-----------------------------------------------------------------------------------------------------------------------------------|
| Attachment 1 | Minutes of Council Meeting held 26 April 2022 - Amended                                                                           |
| Attachment 2 | Minutes of Council Meeting held 26 April 202250                                                                                   |
| AC.004/22    | Advisory Committee Report - 26 April 2022                                                                                         |
| Attachment 1 | Advisory Committee Meeting Minutes reported 24 May 2022 - Amended                                                                 |
| Attachment 2 | Advisory Committee Meeting Minutes reported 24 May 2022112                                                                        |
| CM.043/22    | Adoption of Budget 2022-2023, declaration of Rates and Charges and Council Plan - Annual Action Plan 2022-2023                    |
| Attachment 1 | 2022-2023 Budget131                                                                                                               |
| Attachment 2 | (Council Plan) Annual Action Plan 2022-2023199                                                                                    |
| CM.044/22    | Council Plan Quarterly Performance Report - 2021-2022 - Quarter 3                                                                 |
| Attachment 1 | Quarter 3, 2021-2022 Council Plan Performance Report203                                                                           |
| CM.045/22    | 2022 Annual Community Survey Results                                                                                              |
| Attachment 1 | 2022 Annual Community Survey - Final Report209                                                                                    |
| CM.046/22    | Draft Municipal Planning Strategy (MPS) Phase 3 Engagement                                                                        |
| Attachment 1 | MPS Phase 2 Summary of Feedback454                                                                                                |
| Attachment 2 | Draft Consolidated Municipal Planning Strategy for Phase 3 Engagement (including Maps)486                                         |
| Attachment 3 | Draft Clause 74.02 Further Strategic Work for Phase 3 Engagement 504                                                              |
| CM.047/22    | Future of Agriculture in Nillumbik Action Plan                                                                                    |
| Attachment 1 | Future of Agriculture in Nillumbik Action Plan - Amended505                                                                       |
| Attachment 2 | Future of Agriculture in Nillumbik Action Plan511                                                                                 |
| CM.048/22    | Living & Learning Nillumbik Neighbourhood House Advisory Committee Endorsement of Terms of Reference                              |
| Attachment 1 | Draft Terms of Reference for the Living & Learning Nillumbik Neighbourhood House Advisory Committee517                            |
| CM.049/22    | Environment and Sustainability Advisory Committee 2022-2024 membership recommendation                                             |
| Attachment 1 | ESAC Terms of Reference February 2022525                                                                                          |
| CM.050/22    | Endorsement of Motions to the Municipal Association of Victoria State Council Meeting                                             |
| Attachment 1 | MAV Strategy 2021 25533                                                                                                           |
| Attachment 2 | Nillumbik Shire Council Motions to the MAV State Council - 24 June 2022553                                                        |
| CM.051/22    | 67 lot (reduced to 56 lot) subdivision, removal and creation of an easement, removal of native vegetation and buildings and works |