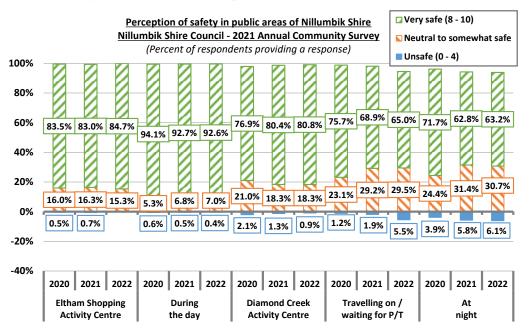

f safety travelling on or waiting for public transport declined marginally. None of these variations were statistically significant at the 95% confidence level.



The following graph provides a breakdown of these results into the proportion of respondents who felt "very safe" (i.e., rated safety at eight or more), those who felt "neutral to somewhat safe" (i.e., rated safety at five to seven), and those who felt "unsafe" (i.e., rated safety at less than five).



Attention is drawn to the fact that approximately two-thirds or more of the respondents felt "very safe" in each of the five times and locations. Metropolis Research notes that just 6.1% of respondents felt unsafe in the public areas of Nillumbik Shire at night. This compares to the 2022 metropolitan Melbourne average of 13.3%.



The following graph provides a comparison of these results against the metropolitan Melbourne average, as recorded in the 2022 *Governing Melbourne* research conducted independently by Metropolis Research in January 2022 using the same methodology. The perception of safety in Nillumbik Shire was measurably higher than the metro. average.



#### Perception of safety during the day

The perception of safety in the public areas of the Nillumbik Shire during the day remains extremely high at almost nine out of 10. This 2022 result is identical to the long-term average perception since 2011 of 8.95.



There was no statistically significant variation in the perception of safety in the public areas of the municipality during the day observed across the five precincts.



There was no statisti