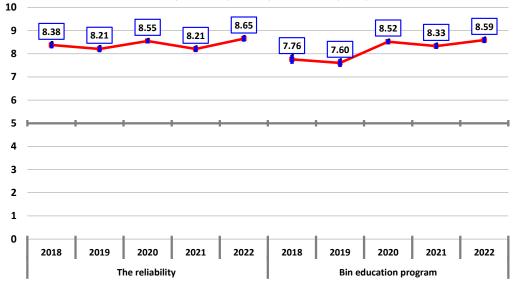

It also draws on a significant body of existing information and data from a range of Council sources. These include the Annual Community Survey, as well as feedback gained from various community engagement projects undertaken over the past two years.