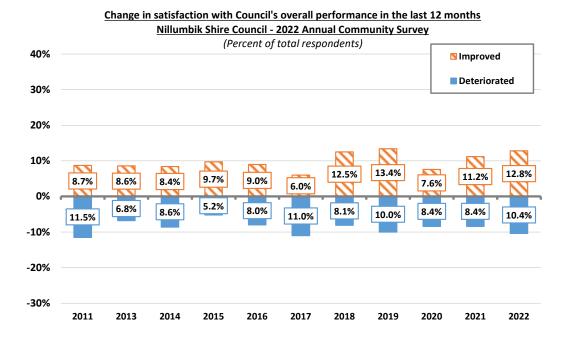

cil's overall performance had improved, up from just 7.6% back in 2020 to 12.8% this year.

There was, however, a small increase this year, in the proportion of respondents who were dissatisfied with Council's overall performance, up from 8.4% in each of the last two years to 10.4% this year.

By way of comparison, 12.1% of respondents across metropolitan Melbourne average considered that performance of their local council had improved in the last 12 months and 12.4% considered that performance had deteriorated.

These Nillumbik Shire results do suggest that there is a substantial group of respondents across the municipality who believe that Council's performance is "very good" (i.e., rated satisfaction at eight or more), many of whom also believe that Council's performance had improved.





When broken down into the respondents who were "dissatisfied", "neutral to somewhat satisfied" and "very satisfied", the following is noted:

- Very Satisfied respondents (rated satisfaction at eight or more) more than one-quarter (27.6%) of the very satisfied respondents considered that Council's performance had improved in the last 12 months, whilst just 2.5% considered performance had deteriorated.
- Neutral to somewhat satisfied respondents (rated satisfaction 5 to 7) two-thirds (67.5%) of the 262 respondents who were neutral to somewhat satisfied considered that performance had stayed the same, whilst approximately eight percent considered that performance had improved, and a similar proportion considered that performance had deteriorated.
- Dissatisfied respondents (rated satisfa