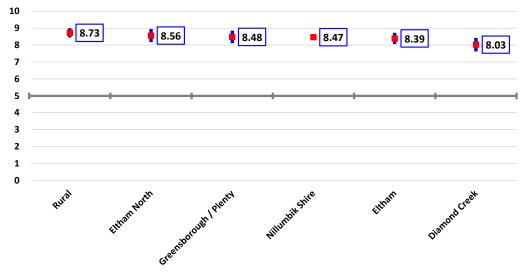

This ranks the service 32<sup>nd</sup> in terms of satisfaction, with an average satisfaction score that was measurably lower than the average satisfaction with all 33 services and facilities (7.34).

This service was not included in the *Governing Melbourne* research and therefore no comparison results can be provided.



Whilst there was no statistically significant variation in the average importance of the grading of unsealed local roads observed across the municipality, it is noted that respondents from the rural precinct, on average, considered this service notably more important than the municipal average.



# Importance of the grading of unsealed local roads by precinct Nillumbik Shire Council - 2022 Annual Community Survey

scale from 0 (very unimportant) to 10 (very important)



There was notable variation in the average satisfaction with the grading of unsealed local roads observed across the municipality. Respondents from Greensborough / Plenty were notably, but not measurably more satisfied, and at a "good" level, whilst respondents from the rural precinct were measurably less satisfied than average, and at a "poor" level.

### Satisfaction with the grading of unsealed local roads by precinct Nillumbik Shire Council - 2022 Annual Community Survey





Nillumbik Shire Council – 2022 Annual Community Survey

The 72 respondents "dissatisfied" with the grading of unsealed local roads provided a total of 55 responses as to the reasons why they were dissatisfied.

The following table provides a breakdown of these verbatim responses by issue. The most common respons