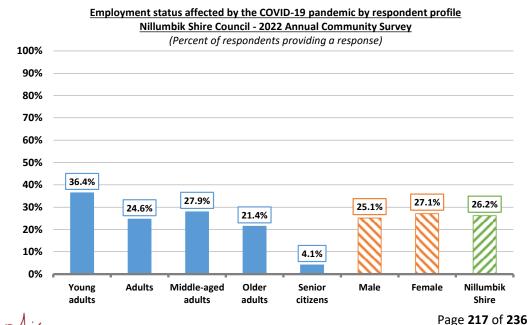

7.9% |
| Not stated | 19     |         | 12    |
|            |        |         |       |
| Total      | 508    | 100%    | 501   |

There was no statistically significant variation in this result observed across the five precincts comprising the Nillumbik Shire.





There was, however, measurable variation in this result observed by respondent profile, with attention drawn to the following:

- Young adults (aged 18 to 34 years) respondents were measurably more likely to report that their employment status was affected by the pandemic.
- Senior citizens (aged 75 years and over) respondents were measurably and significantly less
  likely to report that their employment status had been affected by the pandemic.
- Gender there was no meaningful variation in this result observed by gender.



Cognisant of the small sample size for some of the employment status groups, there was some notable variation in these results observed by employment status, as follows:

Respondents who were self-employed, unemployed, studying, or part-time or casually employed were notably more likely to report that their employment status had been affected by the COVID-19 pandemic than other respondents.



The following table outlines the verbatim responses from respondents who reported that their employment status had been affected by COVID-19.

A total of 111 responses were received from the 128 respondents who reported that their employment status had been affected by the pandemic.

The most common types of effects of the pandemic on employment status were related to a loss of employment or a loss