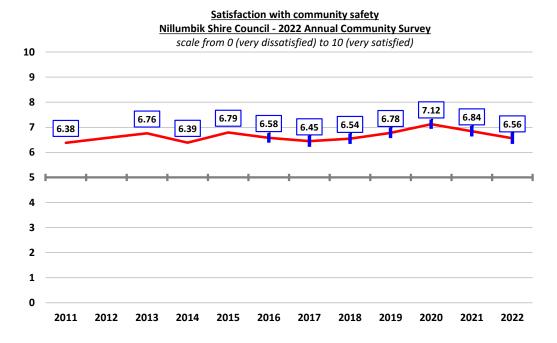

n terms of satisfaction, with an average satisfaction score that was notably, but not measurably lower than the average of all 33 included services and facilities (7.34).

By way of comparison, the 2022 metropolitan Melbourne average satisfaction with "public toilets" was 6.33, notably but not measurably lower than this Nillumbik Shire result.



Page 141 of 236

#### Community safety

There were four services from the community safety department included in the survey this year (i.e., fire prevention, animal management, parking enforcement, and local traffic management).

The average satisfaction with these four services and facilities was 6.56 out of 10 this year, a notable but not measurable decrease of 4.1% on the 6.84 recorded last year.

This remains a "good" level of satisfaction.



The following graph provides a cross-tabulation of the average importance to the community of, and the average satisfaction with each of these four services.

The crosshairs represent the average importance and satisfaction of all 33 included services and facilities this year.

Metropolis Research draws attention to the fact that three of these four services were of almost average or higher than average importance to the community, and all three of these received a somewhat lower-than-average satisfaction score.

It is noted that the animal management was of lower-than-average importance but received an average satisfaction score.





#### **Parking enforcement**

Parking enforcement was the 32<sup>nd</sup> most important of the 33 included services and facilities, with an average impor