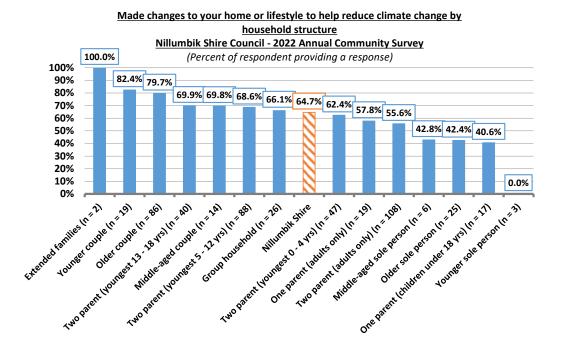

s (aged 75 years and over) were notably less likely to have made changes. Female respondents were marginally more likely than male respondents to have made changes.

#### Made changes to your home or lifestyle to help reduce climate change by profile Nillumbik Shire Council - 2022 Annual Community Survey





Whilst cognisant of the small sample size for some of the household structures, there was some notable variation in these results observed, as follows:

- More likely than average to have made changes to home and lifestyle includes extended families, younger couples, and older couples.
- Less likely than average to have made changes to home and lifestyle includes middle-aged sole persons, older sole persons, one-parent families with children under 18 years, and younger sole persons.



## Ability to cope with climate related risks and impacts

Respondents were asked:

"How would you rate your household's ability to cope with climate related risks and impacts (e.g. fire, drought, extreme heat, heavy rainfall)?"

This question relating to respondent households' ability to cope with climate related risks and impacts was included for the first time in the survey this year. It is noted that 128 of the 508 respondents would not or could not provide a response and they have been excluded from the percentage results.

The average ability of respondent households to cope with climate related risks and impacts was 6.95 out of a potential 10, or a moderate ability.



This includes 44.5% of respondents (providing a response) rating their ability as "very high" (i.e., rated their