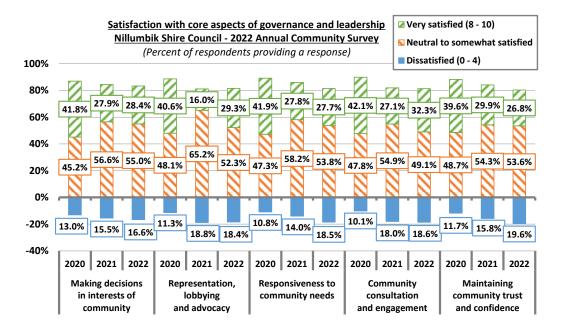

2022 2022 Making decisions Representation, Responsiveness to Maintaining Community in interests of lobbying consultation community needs community trust and confidence community and advocacy and engagement



The following graph provides a breakdown of these results into the proportion of respondents who were "very satisfied" (rated satisfaction at eight or more), those who were "neutral to somewhat satisfied" (rated satisfaction at five to seven), and those who were "dissatisfied" (rated satisfaction at less than five).

Consistent with the results recorded last year, between approximately one-quarter and one-third of respondents were "very satisfied" with Council's performance across all five core aspects of governance and leadership, whilst approximately one-sixth were "dissatisfied".



By way of comparison, the 2022 *Governing Melbourne* research conducted independently by Metropolis Research in January 2022 reported an average satisfaction with the same five aspects of governance and leadership of 6.33 across metropolitan Melbourne, and 6.20 for the six northern region councils.

Metropolis Research notes that the average satisfaction with these five core aspects of governance and leadership was almost identical in the Nillumbik Shire as it was for the surrounding norther region councils.

Whilst the sample for each individual Council in *Governing Melbourne* was insufficient to provide municipality level results from *Governing Melbourne*, Metropolis Research notes that satisfaction with most of these five aspects of governance and leadership was not notably lower th