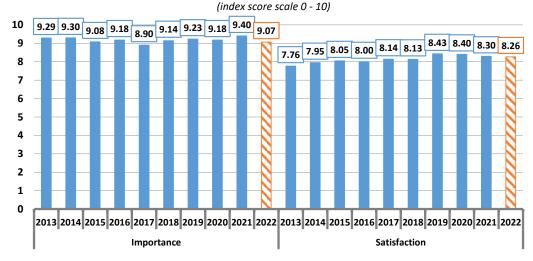

satisfaction with the weekly green waste collection declined very marginally this year, down less than one percent to 8.26, although it remains at an "excellent" level.

This result was marginally but not measurably higher than the long-term average satisfaction since 2013 of 8.14.

This ranks the service 4<sup>th</sup> in terms of satisfaction, with an average satisfaction score that was measurably higher than the average of all 33 included services and facilities (7.34).

By way of comparison, the 2022 metropolitan Melbourne average satisfaction with "green waste collection" was 8.16, marginally but not measurably lower than this Nillumbik Shire result.

### Importance of and satisfaction with weekly kerbside green waste collection Nillumbik Shire Council - 2022 Annual Community Survey



The 25 respondents "dissatisfied" with the weekly kerbside green waste collection provided a total of 10 responses as to why they were dissatisfied, as outlined in the following table.



### Reasons for dissatisfaction with weekly kerbside green waste collection Nillumbik Shire Council - 2022 Annual Community Survey

(Number of responses)

| Response                             | Number |
|--------------------------------------|--------|
| At times bin is half emptied         | 2      |
| Bins are not big enough              | 2      |
| I want more than one                 | 1      |
| They don't collect                   | 1      |
| They made bin smaller                | 1      |
| They need to provide disposable bags | 1      |
| Too infrequent and too awkward       | 1      |
| We