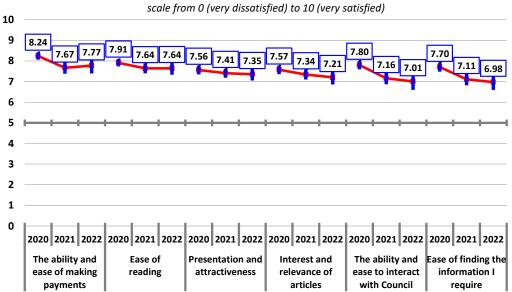

ng information respondents require.

The second graph following provides a breakdown of these results into the proportion of respondents who were "very satisfied" (rated satisfaction at eight or more), those who were "neutral to somewhat satisfied" (rated satisfaction at five to seven), and those who were "dissatisfied".

Attention is drawn to the fact that close to half or more of respondents were "very satisfied" with each of these six aspects of the Council website.

It is noted, however, that a little more than ten percent of respondents were "dissatisfied" with the ability and ease to interact with Council and the ease of finding the information the respondents require.



## Satisfaction with selected aspects of Council website Nillumbik Shire Council - 2022 Annual Community Survey







Satisfaction with the ease of reading remained stable at 7.64 this year, or a "very good" level of satisfaction. This result remains just marginally below the long-term average since 2013 of 7.71.



Satisfaction with the interest and relevance of articles declined marginally but not measurably this year, down 1.8% to 7.21, which is a "good", down from a "very good" level of satisfaction. This result was, however, almost identical to the long-term average since 2013 of 7.23.





Satisfaction with the presentation and attractiveness of the website declined marginally but not measurably this year, down less than one percent to 7.35, but remains at a "very good" level. This result was almost identical to the long-term average since 2013 of 7.34.



Satisfaction with the ease of finding