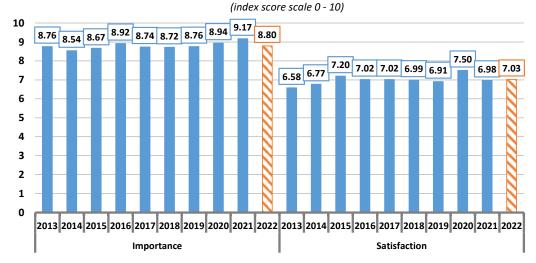

this service, including 52.6% "very satisfied" and 12.9% "dissatisfied".

The average satisfaction with litter collection in public areas increased marginally but not measurably this year, up less than one percent to 7.03, although it remains at a "good" level.

This result was almost identical to the long-term average satisfaction since 2013 of 7.00.

This ranks the service 23<sup>rd</sup> in terms of satisfaction, with an average satisfaction score that was measurably lower than the average of all 33 included services and facilities (7.34).

This service was not included in *Governing Melbourne* in this format and therefore no comparison results are available.

# Importance of and satisfaction with litter collection in public areas Nillumbik Shire Council - 2022 Annual Community Survey





#### Maintenance and cleaning of shopping strips

The maintenance and cleaning of shopping strips was the 24<sup>th</sup> most important of the 33 included services and facilities, with an average importance of 8.5 out of 10. Despite a small decline this year, this result was almost identical to long-term average importance since 2013 of 8.58.

A total of 468 of the 508 respondents provided a satisfaction score for this service, including 55.7% "very satisfied" and 8.8% "dissatisfied".

The average satisfaction with the maintenance and cleaning of shopping strips increased very marginally but not measurably this year, up less than one percent to 727, and is now at a "very good", up from a "good" level of satisfaction.

This result was almost identical to the long-term average satisfact