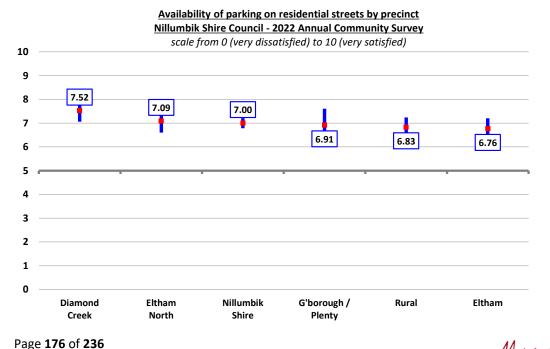

.73, which is a "poor", up from an "extremely poor" level. This result was measurably above the long-term average of 4.94.



There was no statistically significant variation in satisfaction with the volume of traffic on main roads observed across the municipality, although it was marginally lower in Eltham North.



#### Availability of parking on residential streets

Satisfaction with the availability of parking on residential streets increased marginally but not measurably this year over the 2018 result, up 2.0% to 7.00, but remain at a "good" level. This result was comfortably above the long-term average of 6.54.



Whilst there was no statistically significant variation in this result observed across the municipality, respondents from Diamond Creek rated satisfaction as "very good".



#### Availability of parking on main roads

Satisfaction with the availability of parking on main roads increased marginally but not measurably over the 2018 result, up 4.3% to 6.34, although it remains at a "solid" level. This result was comfortably above the long-term average of 6.01



Whilst there was no statistically significant variation in this result observed across the municipality, respondents from Eltham rated satisfaction as "poor".





#### Availability of parking around busy shopping strips / major commercial areas

The availability of parking around busy shopping strips / major commercial areas was included for the first time in the survey this year.

The average satisfaction with the availability of parking was 6.50 out of 10, or a "good" level of satisfaction.

There wa