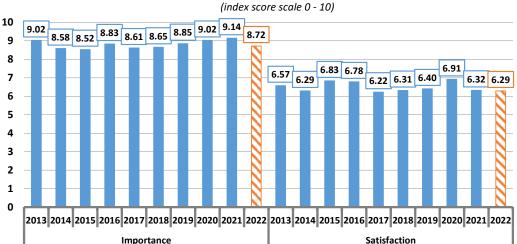

e satisfaction with drains maintenance and repairs was essentially stable this year, down less than one percent to 6.29, although it remains at a "solid" level.

This result was somewhat, but not measurably lower than the long-term average satisfaction since 2013 of 6.49.

This ranks the service 29<sup>th</sup> in terms of satisfaction, with an average satisfaction score that was measurably lower than the average satisfaction with all 33 services and facilities (7.34).

By way of comparison, the 2022 metropolitan Melbourne average satisfaction with "drains maintenance and repairs" was 7.07, measurably and significantly higher than this Nillumbik Shire result.





### Importance of and satisfaction with drains maintenance and repairs Nillumbik Shire Council - 2022 Annual Community Survey



The following table provides a breakdown of the verbatim comments received from the 93 respondents "dissatisfied" with drains maintenance and repairs.

There were two, related, types of comments from respondents dissatisfied with drains maintenance and repairs. 34 comments were received related to the maintenance of drains, with a further 27 comments related to reports of drains being blocked, clogged, or flooded.

### Reasons for dissatisfaction with drains maintenance and repairs Nillumbik Shire Council - 2022 Annual Community Survey

(Number of responses)

| Response                                                                                                                                   | Number |
|-------------------------------------------------------------------------------