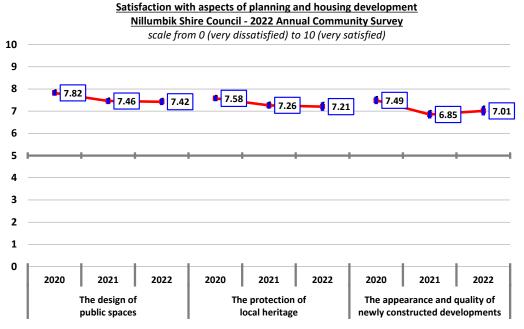

our satisfaction with the following aspects of planning and housing development in your local area?"

All respondents were again in 2022, asked to rate their personal level of satisfaction with three planning and development outcomes, including the design of public spaces, the protection of local heritage, and the appearance and quality of newly constructed developments.

Satisfaction with the three planning and development outcomes all remained relatively stable this year, although there was a 2.3% increase in satisfaction with the appearance and quality of newly constructed developments.

Satisfaction with the design of public spaces was "very good", and satisfaction with the protection of local heritage and the appearance and quality of newly constructed developments were both "good".



The following graph provides a breakdown of this result into the proportion of respondents who were "very satisfied" (i.e., rated satisfaction at eight or more out of 10), those who were "neutral to somewhat satisfied" (i.e., rated satisfaction at five to seven), and those who were "dissatisfied" (i.e., rated satisfaction at less than five).

Metropolis Research notes that more than half of the respondents providing a satisfaction score for each of these three planning and development outcomes were "very satisfied" with each, whilst 11.2% of respondents were "dissatisfied" with the appearance and quality of newly constructed developments.

Page 81 of 236





The following graph provides a comparison of satisfaction with these three planning and development outcomes for the Nillumbik Shi