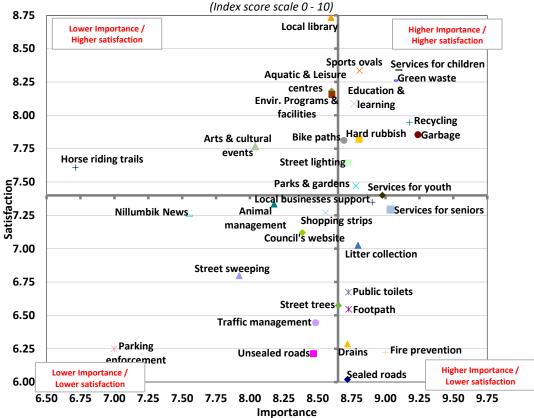

d higher-than-average satisfaction and the other two received average satisfaction.
- Sports, recreation, arts, and culture these were all higher-than-average satisfaction but
  were only of average or slightly lower than average importance.
- Communication and consultation these were of lower-than-average importance, and marginally lower-than average satisfaction.
- Parking enforcement was of measurably lower than average importance and received a lower-than-average satisfaction score.
- Services and facilities of most concern these include both sealed and unsealed roads, drains, fire prevention works, traffic management, street trees, footpaths, and car parking.

## <u>Importance of and satisfaction with Council services</u> <u>Nillumbik Shire Council - 2022 Annual Community Survey</u>





#### Satisfaction by broad service areas

The 33 services and facilities included in the survey have been broadly categorised into nine broad service areas, as follows:

- *Infrastructure* includes drains maintenance and repairs, provision and maintenance of street trees, provision and maintenance of street lighting, and public toilets.
- Waste collection includes fortnightly kerbside garbage collection, fortnightly kerbside recycling collection, weekly kerbside green waste collection, and hard rubbish collection.
- Recreation, arts, and culture includes local library, sports ovals, aquatic and leisure centres, and arts and cultural events, programs and activities.
- Community services includes services for children aged 0 to 5 years, services for youth, and services for seniors.
- *En