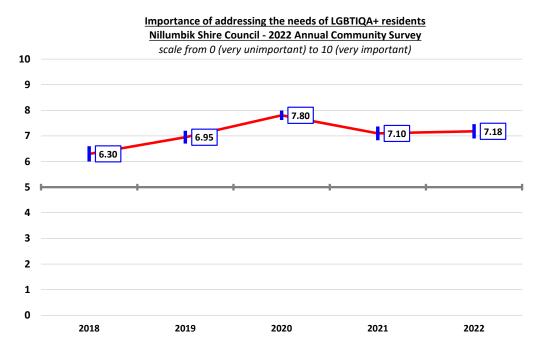

y good" level, but consistent with the long-term average since 2017 of 7.26.



There was no statistically significant variation observed across the municipality, although it is noted that satisfaction in Nillumbik Shire was measurably higher than the metropolitan Melbourne average.



## Addressing the needs of LGBTIQA+ residents

Respondents were asked:

"On a scale of 0 (very unimportant) to 10 (very important) with five being neutral, how important do you believe it is that Council address the needs of LGBTIQA+ residents?"

On average, respondents rated the importance of Council addressing the needs of LGBTIQA+ residents at 7.18 out of a potential 10. This is a marginal increase of 1.2% on the result last year, but still just marginally below the long-term average since 2018 of 7.07.



Consistent with the results last year, a little more than half (54.5%) rated it "very important", whilst 11.8% rated it "unimportant" that Council address the needs of LGBTIQA+ residents.

#### Importance of addressing the needs of LGBTIQA+ residents Nillumbik Shire Council - 2022 Annual Community Survey (Number and percent of respondents providing a response)

| Pasnansa                               | 2022   |       | 2021  | 2020  | 2019  | 2018  |
|----------------------------------------|--------|-------|-------|-------|-------|-------|
| Response                               | Number |       |       | 2020  | 2019  | 2018  |
|                                        |        |       |       |       |       |       |
| Very important (8 to 10)               | 189    | 54.5% | 55.5%