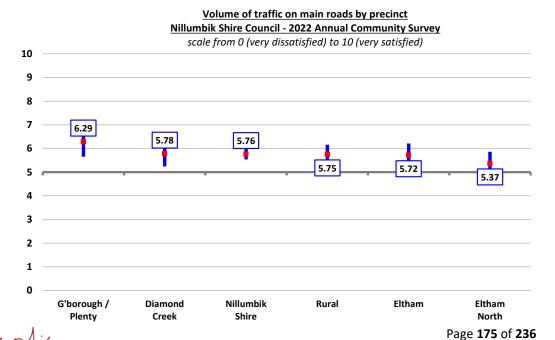

018 result, up 2.5% to 6.51, which is a "good", up from a "solid" level. This result was comfortably above the long-term average of 5.92.



There was no statistically significant variation in satisfaction with the volume of traffic on residential street observed across the five precincts comprising the Nillumbik Shire.



#### Volume of traffic on main roads

Satisfaction with the volume of traffic on main roads increased measurably this year over the 2018 result, up 24.4% to 5.73, which is a "poor", up from an "extremely poor" level. This result was measurably above the long-term average of 4.94.



There was no statistically significant variation in satisfaction with the volume of traffic on main roads observed across the municipality, although it was marginally lower in Eltham North.



#### Availability of parking on residential streets

Satisfaction with the availability of parking on residential streets increased marginally but not measurably this year over the 2018 result, up 2.0% to 7.00, but remain at a "good" level. This result was comfortably above the long-term average of 6.54.



Whilst there was no statistically significant variation in this result observed across the municipality, respondents from Diamond Creek rated satisfaction as "very good".



#### Availability of parking on main roads

Satisfaction with the availability of parking on main roads increased marginally but not measurably over the 2018 result, up 4.3% to 6.34, although it remains at a "solid" level. This result was comfortably above the long-term average of 6.01



Whilst there was no stati