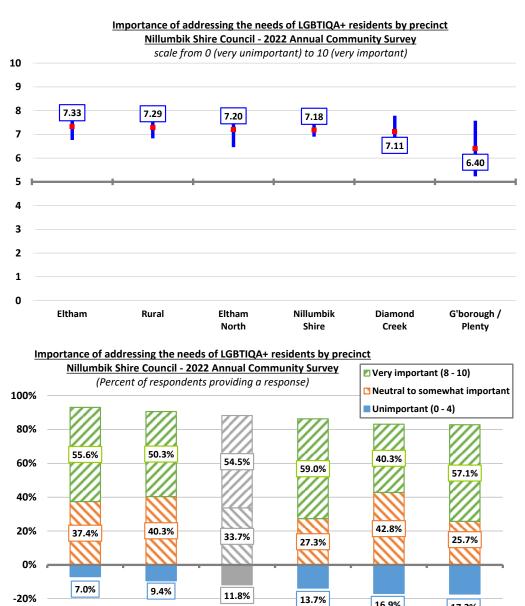

| 4.8%  | 9.2%  | 18.9% |
| Can't say                              | 161    |       | 130   | 80    | 140   | 92    |
|                                        |        |       |       |       |       |       |
| Total                                  | 508    | 100%  | 501   | 500   | 500   | 501   |
|                                        |        |       |       |       |       |       |
| Average importance                     | 7      | 18    | 7.10  | 7.04  | 6.95  | 6.30  |

Page 89 of 236

Whilst there was no statistically significant variation in this result observed across the municipality, it is noted that respondents from Greensborough / Plenty rated this notably less important than the municipal average, at 6.40 which is a "moderate" rather than a "strong" importance score.



There was significant variation in the average importance respondents place on Council meeting the needs of LGBTIQA+ residents observed by respondent profile, as follows:

**Eltham** 

Nillumbik

Shire

-40%

Rural

Diamond

Creek

16.9%

G'borough /

Plenty

17.2%

Eltham

North



- Age structure younger respondents (aged under 45 years) rated this notably but not
  measurably more important than older respondents (aged 45 years and over).
- *Gender* female respondents rated this measurably and significantly higher than male respondents.
- LGBTIQA+ the 29 respondents from households with an LGBTI member rated this
  measurably and significantly more important than the municipal average

#### Importance of addressing the needs of LGBTIQA+ residents by respondent profile Nillumbik Shire