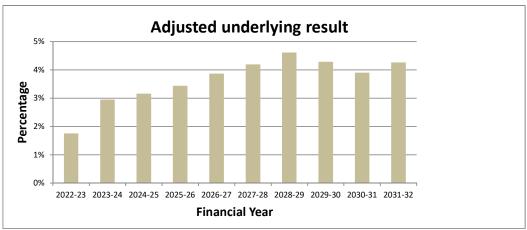

ith asset renewal playing a significant role. The trend indicates Council will maintain an adequate level of renewal spending over the next ten years.

### 6. Rates concentration

Reflects extent of reliance on rate revenues to fund all of Council's on-going services. The trend indicates Council will have a continual reliance on rate revenue compared to all other revenue sources.

No significant changes are projected to Council operations, with the reliance on rates projected to remain consistent indicating no significant growth in rateable assessments.

### **Financial Sustainability Performance**

This appendix outlines Council's performance against the adopted financial sustainability plan indicators for the period 2022-23 to 2031-32

### **Financial Sustainability Plan indicators**













Attachment 1. 2022-2023 Budget



Attachment 1.

2022-2023 Budget

Appendix 1 Fees and Charges

### Nillumbik Shire Council 2022-23 Fees & Charges

| escription of Fee