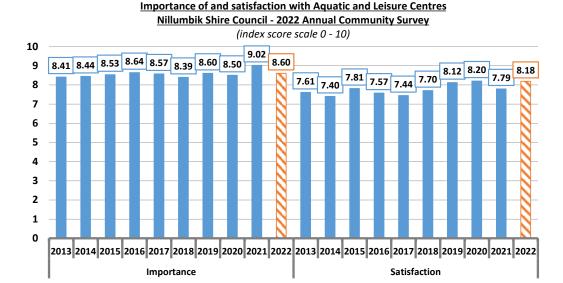

It also draws on a significant body of existing information and data from a range of Council sources. These include the Annual Community Survey, as well as feedback gained from various community engagement projects undertaken over the past two years.