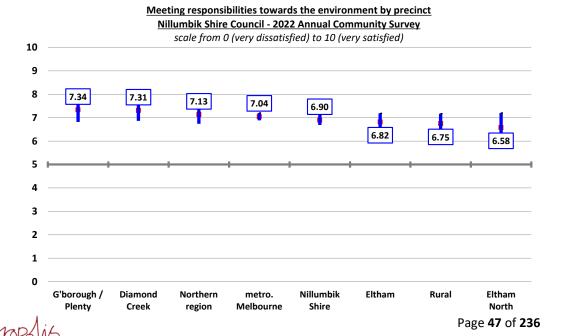

variation in satisfaction with this aspect observed across the municipality, although respondents from Greensborough / Plenty and Diamond Creek rated satisfaction at a "good" level and respondents from Eltham North at a "poor" level.



### Meeting responsibilities to the environment

Satisfaction with Council meeting its environmental responsibilities increased marginally but not measurably this year, up 2.7% to 6.90, although it remains at a "good" level. It remains marginally below the long-term average since 2011 of 7.05.



There was no statistically significant variation in satisfaction with this aspect observed across the municipality, although respondents from Greensborough / Plenty and Diamond Creek rated satisfaction at a "very good" rather than a "good" level of satisfaction.



### Meeting responsibilities in relation to bushfire and emergency management

Satisfaction with this aspect of Council leadership increased marginally but not measurably this year, up 1.3% to 6.89, although it remains "good", and consistent with the long-term average since 2019 of 6.92.



Whilst there was no statistically significant variation in satisfaction with this aspect of performance observed across the municipality, it is noted that respondents from the rural precinct rated satisfaction at a "solid" rather than "good" level, 7.5% lower than the average.



### Supporting a healthy local community

Satisfaction with Council's performance supporting a healthy local community increased marginally but not measurably this year, up 1.7% to 6.75, although it remains at a "good" level.