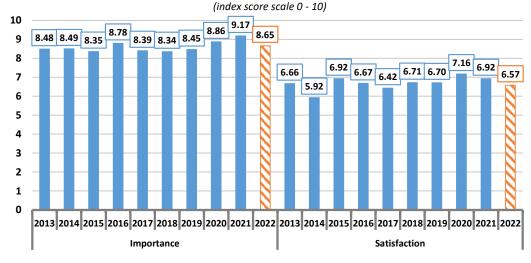

tisfaction with the provision and maintenance of street trees declined notably but not measurably this year, down 5.1% to 6.57, although it remains at a "good" level.

This result was marginally but not measurably lower than the long-term average satisfaction since 2013 of 6.67.

This ranks the service 26<sup>th</sup> in terms of satisfaction, with an average satisfaction score that was measurably lower than the average of all 33 included services and facilities (7.34).

By way of comparison, the 2022 metropolitan Melbourne average satisfaction with "provision and maintenance of street trees" was 7.12, measurably higher than this Nillumbik Shire result.

## Importance of and satisfaction with provision and maintenance of street trees Nillumbik Shire Council - 2022 Annual Community Survey



The 92 respondents "dissatisfied" with the provision and maintenance of street trees provided a total of 64 responses as to the reasons why they were dissatisfied, as outlined in the following table.



Nillumbik Shire Council – 2022 Annual Community Survey

The most common responses relate to a perception that there was insufficient maintenance (43 comments), comments about damage caused by trees (8 comments), a lack of trees (5 comments), comments on the type or species of trees (3 comments), and 5 other comments.

### Reasons for dissatisfaction with provision and maintenance of street trees Nillumbik Shire Council - 2022 Annual Community Survey

(Number of responses)

| Response                                                                                                  | Number