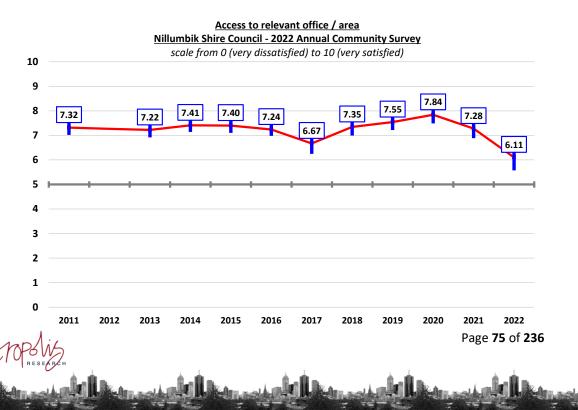

ith the courtesy and friendliness of staff declined measurably and significantly this year, down 12.0% to 7.02, which is a "good", down from a "very good" level. This is the lowest result recorded and was below the long-term average since 2011 of 7.68.



Satisfaction with being kept informed about the status of enquiry declined sharply, but not measurably this year, down 12.8% to 5.50, which is a "poor" down from a "solid" level. This is the lowest result recorded and is below the long-term average since 2015 of 6.44.



Satisfaction with access to relevant officer / area declined measurably and significantly this year, down 16.1% to 6.11, which is a "solid" down from a "very good" level. This is the lowest result recorded and is measurably below the long-term average since 2011 of 7.22



## Planning and housing development

There were two sets of questions relating to satisfaction with planning and housing development included in the 2022 survey.

The first set of questions relating to satisfaction with aspects of the planning application and development process, which were asked only of respondents that been involved in a planning application or development in the last twelve months.

The second set of questions relating to satisfaction with planning and development outcomes were asked of all respondents.

### Involvement in planning approvals process

Respondents were asked:

"Have you or members of this household been personally involved in a planning application or development in the last twelve months?"

A total of just 49 of the 468 respondents who provided a respo