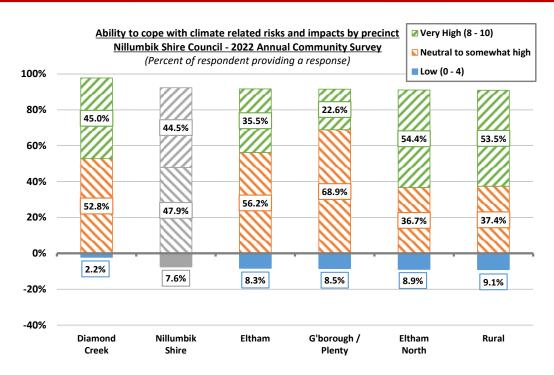

| 128    |         |
|                                   |        |         |
| Total                             | 508    | 100%    |
|                                   |        |         |
| Average mean                      | 6.5    | 95      |
| 5                                 |        |         |

There was no statistically significant variation in the respondents' ability to cope with the impacts of climate change observed across the five precincts comprising the Nillumbik Shire.

It is noted, however, that more than half of the respondents from Eltham North and the rural precinct rated their ability to cope with these impacts as "very high", a measurably higher proportion than the municipal average of 44.5%.





Nillumbik Shire Council – 2022 Annual Community Survey



Although senior citizens (aged 75 years and over) rated their ability to cope marginally higher than average, there was no statistically significant or notable variation in these results observed by age structure or gender. Metropolis Research notes that senior citizens tend to rate most aspects a little higher than other respondents, and this may not always reflect meaningfully different views.





There was no statistically significant variation in the average ability to cope with climate related risks and impacts observed by household structure, although it is noted that the three younger sole person households reported that their ability was 10 out of 10, whilst the six middle-aged sole persons rated their ability substantially lower at just over 5 out of 10.



For most of the hous