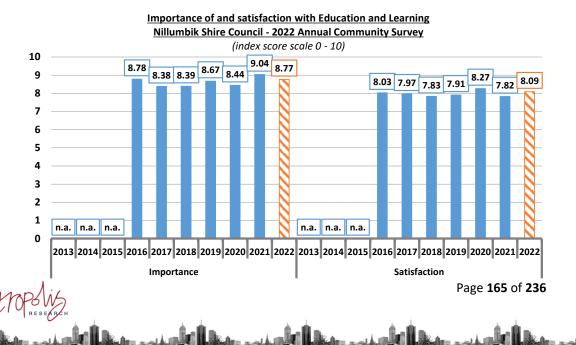

tant of the 33 included services and facilities, with an average importance of 8.77 out of 10. This result was marginally higher than the long-term average importance since 2016 of 8.64.

A total of 134 of the 508 respondents (26.4%) provided a satisfaction score for this service, including 71.5% "very satisfied" and 5.4% "dissatisfied".

The average satisfaction with the service increased marginally, but not measurably this year, up 3.5% this year to 8.09, and remains at an "excellent" level of satisfaction.

This result was marginally but not measurably higher than the long-term average satisfaction since 2013 of 7.99.

This ranks the service 7<sup>th</sup> in terms of satisfaction.

This service was not included in *Governing Melbourne* and therefore no comparison result is available.



#### **Environmental programs and facilities**

Environmental programs and activities were the 21<sup>st</sup> most important of the 33 included services and facilities, with an average importance of 8.60 out of 10. This result was almost identical to the long-term average importance since 2016 of 8.62.

A total of 201 of the 508 respondents (39.6%) provided a satisfaction score for this service, including 74.5% "very satisfied" and 4.4% "dissatisfied". The fact that almost three-quarters of respondents were "very satisfied" with these reflects well on Council performance providing the services and facilities.

The average satisfaction with these services and facilities decreased marginally, but not measurably this year, down 1.7% this year to 8.16, but remains at an "excellent" level of