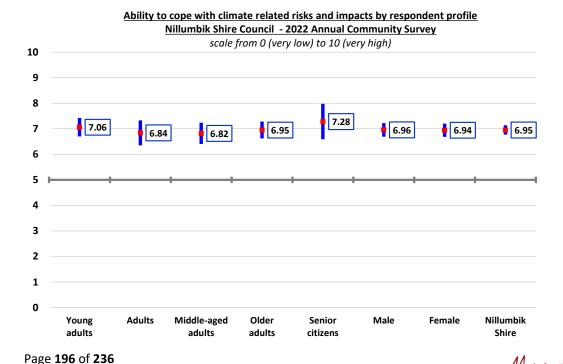

with the impacts of climate change observed across the five precincts comprising the Nillumbik Shire.

It is noted, however, that more than half of the respondents from Eltham North and the rural precinct rated their ability to cope with these impacts as "very high", a measurably higher proportion than the municipal average of 44.5%.





Nillumbik Shire Council – 2022 Annual Community Survey



Although senior citizens (aged 75 years and over) rated their ability to cope marginally higher than average, there was no statistically significant or notable variation in these results observed by age structure or gender. Metropolis Research notes that senior citizens tend to rate most aspects a little higher than other respondents, and this may not always reflect meaningfully different views.





There was no statistically significant variation in the average ability to cope with climate related risks and impacts observed by household structure, although it is noted that the three younger sole person households reported that their ability was 10 out of 10, whilst the six middle-aged sole persons rated their ability substantially lower at just over 5 out of 10.



For most of the household structures, between approximately one-third and half of the respondents rated their ability to cope with climate related risks and impacts as "very high".

It is noted, however, that more than ten percent of the two-parent families with youngest child aged 13 to 18 years, one-parent families with children aged under 18 years, older sole person, and middle-aged sole person households rated thei