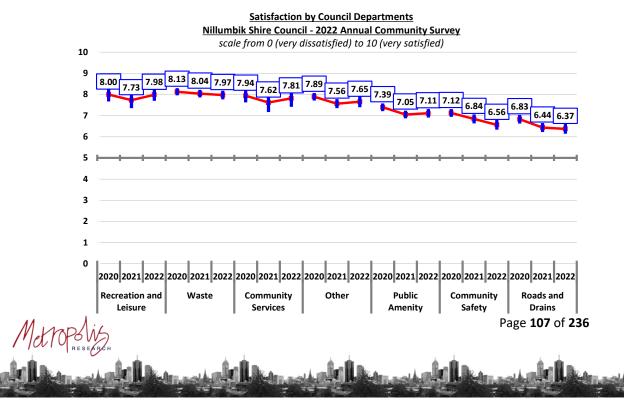

, on and off-road bike paths, horse riding trails, and aquatic and leisure centres.
- Community Services includes the local library, services for children aged 0 to 5 years, services for youth, services for seniors, arts and cultural events, programs and activities, and support for local businesses.
- Other services includes the Nillumbik News, Council's website, education and learning, and environmental programs and facilities.

Satisfaction with the services and facilities of four departments increased marginally this year (recreation and culture; community services; other services; and public amenity), and satisfaction with the services and facilities of three decreased marginally (waste; community safety; and roads and drains). None of these variations were statistically significant.



#### **Roads and Drains**

The average satisfaction with the five Roads and Drains department services and facilities declined marginally but not measurably this year, down just 1.1% to 6.37, but remains at a "solid" level of satisfaction.



The following graph provides a cross-tabulation of the average importance to the community of, and the average satisfaction with each of these five services and facilities.

The crosshairs represent the average importance and satisfaction of all 33 included services and facilities this year.

Metropolis Research draws attention to the fact that all five of these services and facilities recorded lower than average satisfaction scores. That said, it is important to bear in mind that satisfaction with all these services was rated at least "solid" and t