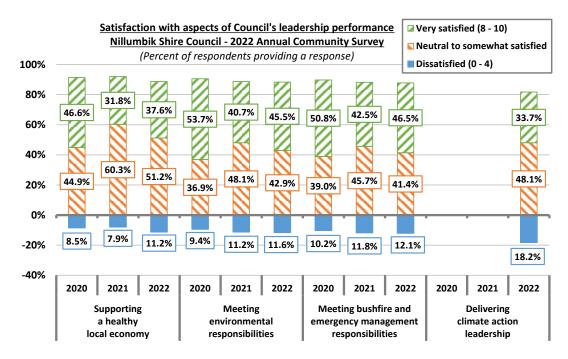

he northern region councils' average was 7.13, both marginally but not measurably higher than this Nillumbik Shire result.



The following graph provides a breakdown of these results into the proportion of respondents who were "very satisfied" (rated satisfaction at eight or more), those who were "neutral to somewhat satisfied" (rated satisfaction at five to seven), and those who were "dissatisfied".

It is noted that more than one-third of respondents were "very satisfied" with Council's performance in relation to environment, local economy, and bushfire and emergency management, whilst a little more than ten percent were "dissatisfied".



In terms of the new aspect of leadership performance, one-third were "very satisfied" and a little more than one-sixth (18.2%) were "dissatisfied".



### Delivering climate action leadership and initiatives

There was no statistically significant variation in satisfaction with this aspect observed across the municipality, although respondents from Greensborough / Plenty and Diamond Creek rated satisfaction at a "good" level and respondents from Eltham North at a "poor" level.



### Meeting responsibilities to the environment

Satisfaction with Council meeting its environmental responsibilities increased marginally but not measurably this year, up 2.7% to 6.90, although it remains at a "good" level. It remains marginally below the long-term average since 2011 of 7.05.



There was no statistically significant variation in satisfaction with this aspect observed across the municipality, although respondents from Greensborough / Plenty a