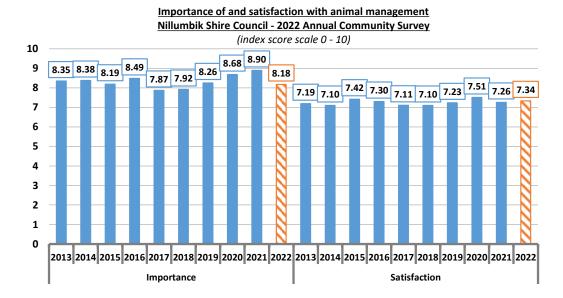

te a measurable decline in importance this year, this remains only somewhat lower than the long-term average importance since 2013 of 8.32.

A total of 431 of the 508 respondents provided a satisfaction score for this service, including 57.4% "very satisfied" and 8.6% "dissatisfied".

The average satisfaction with animal management increased marginally but not measurably this year, up 1.1% to 7.34, and remains at a "very good" level.

This result was marginally but not measurably higher than the long-term average satisfaction since 2013 of 7.26.

This ranks the service 18<sup>th</sup> in terms of satisfaction.

By way of comparison, the 2022 metropolitan Melbourne average satisfaction with "animal management" was 7.60, somewhat, but not measurably higher than this Nillumbik Shire result.





#### Recreation and leisure

There were four services from the recreation and leisure department included in the survey this year (i.e., sports ovals, aquatic and recreation centres, horse riding trails, and bike paths).

The average satisfaction with these four services and facilities was 7.98 out of 10 this year, a notable but not measurable increase of 3.2% on the 7.73 recorded last year. This remains a "good" level of satisfaction.



The following graph provides a cross-tabulation of the average importance to the community of, and the average satisfaction with each of these four services.

The crosshairs represent the average importance and satisfaction of all 33 included services and facilities this year.

Metropolis Research draws attention to the fact that three of these four s