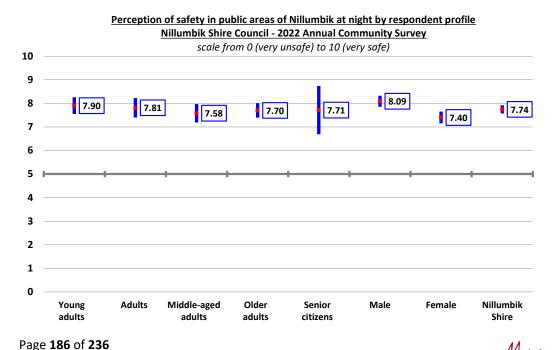

perception of safety in the public areas of the Nillumbik Shire during the day observed by respondents' age structure and gender.



#### Perception of safety at night

The perception of safety in the public areas of Nillumbik Shire at night remained essentially stable this year at 7.74, a result that was above the long-term average since 2011 of 7.60



There was no statistically significant variation in the perception of safety in the public areas of the municipality at night observed across the five precincts, although it was somewhat lower in Greensborough / Plenty.



There was no statistically significant variation in this result observed by age structure, although it is noted that female respondents felt measurably and significantly (8.5%) less safe at night than male respondents.



#### Perception of safety travelling on / waiting for public transport

There was a marginal but not measurable decline this year in the perception of safety travelling on or waiting for public transport, down 2.3%, although the 2022 result remains comfortably above the long-term average result since 2011 of 7.57.



There was no statistically significant variation in the perception of safety in the public areas of the municipality at night observed across the five precincts.



There was no statistically significant variation in this result observed by respondent profile, although it is noted that female respondents felt somewhat (3.9%) less safe than males.



#### Perception of safety at Eltham Shopping Activity Centre

The perception of safety at Eltham Shopping Activity Centre incre