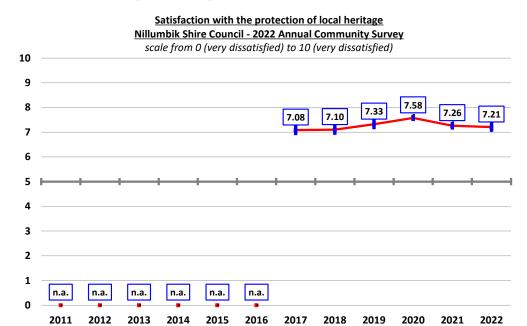

| 1     |

Page 86 of 236

Manager Harmonian Artificial Artificial

50

#### The design of public spaces

Satisfaction with the design of public spaces remained essentially stable this year at a "very good" level of satisfaction. This result remains consistent with the long-term average of 7.41.



There was no statistically significant variation observed across the municipality, although it is noted that Nillumbik Shire was measurably higher than the metropolitan Melbourne average.





#### The protection of local heritage

Satisfaction with the protection of local heritage remained essentially stable this year, down less than one percent to 7.21, which is a "good", down from a "very good" level, but consistent with the long-term average since 2017 of 7.26.



There was no statistically significant variation observed across the municipality, although it is noted that satisfaction in Nillumbik Shire was measurably higher than the metropolitan Melbourne average.



## Addressing the needs of LGBTIQA+ residents

Respondents were asked:

"On a scale of 0 (very unimportant) to 10 (very important) with five being neutral, how important do you believe it is that Council address the needs of LGBTIQA+ residents?"

On average, respondents rated the importance of Council addressing the needs of LGBTIQA+ residents at 7.18 out of a potential 10. This is a marginal increase of 1.2% on the result last year, but still just marginally below the long-term average since 2018 of 7.07.



Consistent with the results last year, a little more than half (54.5%) rated