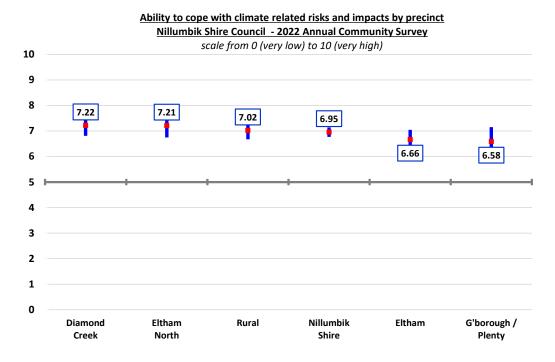

| 29     | 7.6%    |
| Can't say                         | 128    |         |
|                                   |        |         |
| Total                             | 508    | 100%    |
|                                   |        |         |
| Average mean                      | 6.5    | 95      |
| 5                                 |        |         |

There was no statistically significant variation in the respondents' ability to cope with the impacts of climate change observed across the five precincts comprising the Nillumbik Shire.

It is noted, however, that more than half of the respondents from Eltham North and the rural precinct rated their ability to cope with these impacts as "very high", a measurably higher proportion than the municipal average of 44.5%.





Nillumbik Shire Council – 2022 Annual Community Survey



Although senior citizens (aged 75 years and over) rated their ability to cope marginally higher than average, there was no statistically significant or notable variation in these results observed by age structure or gender. Metropolis Research notes that senior citizens tend to rate most aspects a little higher than other respondents, and this may not always reflect meaningfully different views.





There was no statistically significant variation in the average ability to cope with climate related risks and impacts observed by household structure, although it is noted that the three younger sole person households reported that their ability was 10 out of 10, whilst the six middle-aged sole persons rated their ability substanti