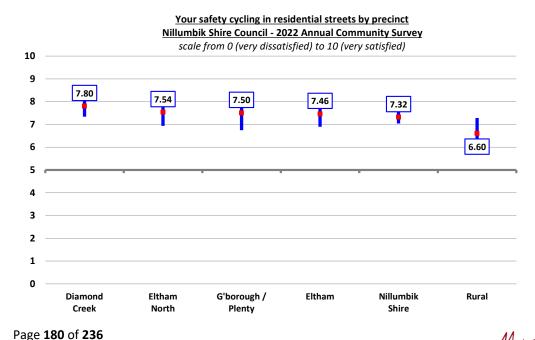

s the municipality, although respondents from the rural precinct rated satisfaction substantially but not measurably lower than the municipal average and at a "good" rather than the municipal "very good" level.





#### Your safety cycling in residential streets

Satisfaction with the respondent's safety cycling on residential streets was included for the first time in the survey this year. The average satisfaction with the safety of walking beside main roads was 7.32 out of 10, or a "very good" level of satisfaction. There was no statistically significant variation observed across the municipality, although respondents from the rural precinct rated satisfaction substantially but not measurably lower than the municipal average and at a "good" rather than the municipal "very good" level.



#### Your safety cycling beside main roads

Satisfaction with the respondent's safety cycling beside main roads was included for the first time in the survey this year.

The average satisfaction with the safety of walking beside main roads was 6.76 out of 10, or a "good" level of satisfaction.

There was statistically significant variation observed across the municipality. Rural precinct respondents rated satisfaction measurably lower than the municipal average and at a "poor" rather than the municipal "good" level.





### Perception of safety in public areas of Nillumbik

Respondents were asked:

"On a scale from 0 (lowest) to 10 (highest), how safe do you feel in the public areas of Nillumbik Shire?"

Respondents were again in 2022, asked to rate how safe they felt in the public area