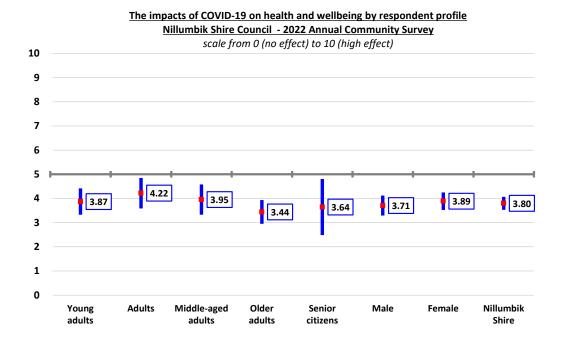

ge mean                             | 3.8    | 30      | 3.28  |

There was measurable variation in the impact of COVID-19 on respondents' personal health and wellbeing observed across the municipality.

- **Greensborough / Plenty** respondents rated the effect measurably higher than the municipal average.
- *Eltham North* respondents rated the effect notably but not measurably lower than the municipal average.

# The impacts of COVID-19 on health and wellbeing by precinct Nillumbik Shire Council - 2022 Annual Community Survey







There was no statistically significant variation in the average effect of COVID-19 on respondents' personal health and wellbeing observed by age structure or gender, although it is noted that the effect was marginally higher for adults (aged 35 to 44 years).







The following table outlines the verbatim comments received from respondents as to the effect of COVID-19 on their personal health and wellbeing.

It is noted that whilst there were a range of issues raised by respondents in small numbers, issues with the mental health effects including those related to isolation were prominent in the results.

# Impact of COVID-19 on your health and wellbeing Nillumbik Shire Council - 2022 Annual Community Survey (Number of responses)

Response Number Not being able to go out 6 Effect of isolation 5 Mental health issues 3 2 Anxiety Having to do home schooling 2 Mental and physical health 2 Not being able to exercise 2 A lot of services were not available 1 Affected to a great extent and hard to explain 1 At home too much 1 Cannot connect with family