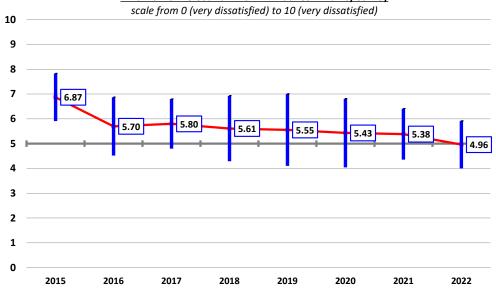

cess declined marginally, but not measurably this year, down 10.6% to 5.13, which is a "very poor" level of satisfaction and the lowest result recorded. This result was below the long-term average since 2015 of 5.68.

# Satisfaction with Council's communication during the process Nillumbik Shire Council - 2022 Annual Community Survey scale from 0 (very dissatisfied) to 10 (very dissatisfied) 10



Satisfaction with the effectiveness of community consultation and involvement declined marginally but not measurably this year, down 7.8% to 4.96, which is an "extremely poor", down from a "very poor" level. This was below the long-term average since 2015 of 5.66.

## Satisfaction with effectiveness of community consultation and involvement Nillumbik Shire Council - 2022 Annual Community Survey



Satisfaction with the timeliness of planning decisions declined sharply, but not measurably this year, down 27.1% to 4.00, which is an "extremely poor', down from a "very poor" level. This was the lowest result recorded for this aspect and was below the long-term average since 2015 of 5.20.

## Satisfaction with the timeliness of planning decisions Nillumbik Shire Council - 2022 Annual Community Survey

scale from 0 (very dissatisfied) to 10 (very dissatisfied)

9

8

7

6

5.67

5.90

5.92

5.30

5.24

4.09

4.09

4.00

2015

2016

2017

2018

2019

2020

2021

2022

Page **80** of **236** 

#### Satisfaction with planning and development outcomes

Respondents were asked:

"On a scale of 0 (lowest) to 10 (highest), can you please rate your satisfaction with the following aspects of plan