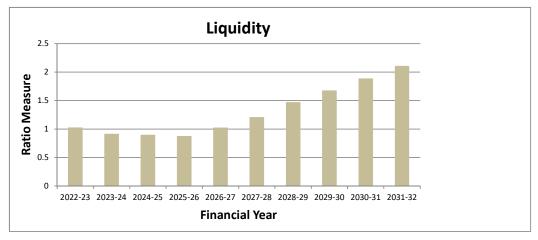

h asset renewal playing a significant role. The trend indicates Council will maintain an adequate level of renewal spending over the next ten years.

### 6. Rates concentration

Reflects extent of reliance on rate revenues to fund all of Council's on-going services. The trend indicates Council will have a continual reliance on rate revenue compared to all other revenue sources.

No significant changes are projected to Council operations, with the reliance on rates projected to remain consistent indicating no significant growth in rateable assessments.

### **Financial Sustainability Performance**

This appendix outlines Council's performance against the adopted financial sustainability plan indicators for the period 2022-23 to 2031-32

### **Financial Sustainability Plan indicators**













Attachment 1. 2022-2023 Budget



Attachment 1.

2022-2023 Budget

Appendix 1 Fees and Charges

### Nillumbik Shire Council 2022-23 Fees & Charges

| escription of Fee