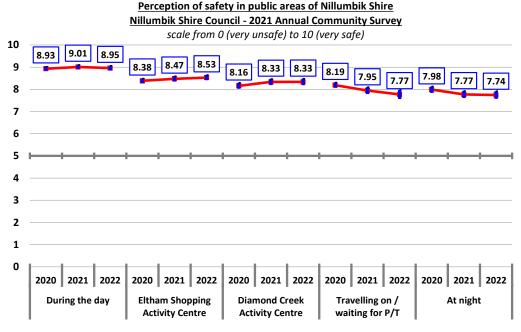

n several locations and times.

There was relatively little variation in the perception of safety results observed this year, with the perception of safety remaining measurably higher in the Nillumbik Shire than the metropolitan Melbourne average.

This high perception of safety reflects the <u>Issues to Address</u> results, which showed that just four of the 508 respondents nominated safety, policing, and crime issues as one of the top three issues to address for the Nillumbik Shire at the moment.

It is noted that the perception of safety in and around the Eltham Shopping Centre increased again this year, whilst the perception of safety travelling on or waiting for public transport declined marginally. None of these variations were statistically significant at the 95% confidence level.



The following graph provides a breakdown of these results into the proportion of respondents who felt "very safe" (i.e., rated safety at eight or more), those who felt "neutral to somewhat safe" (i.e., rated safety at five to seven), and those who felt "unsafe" (i.e., rated safety at less than five).



Attention is drawn to the fact that approximately two-thirds or more of the respondents felt "very safe" in each of the five times and locations. Metropolis Research notes that just 6.1% of respondents felt unsafe in the public areas of Nillumbik Shire at night. This compares to the 2022 metropolitan Melbourne average of 13.3%.



The following graph provides a comparison of these results against the metropolitan Melbourne average, as recorded in the 2022 *Governing Melbourne* research co