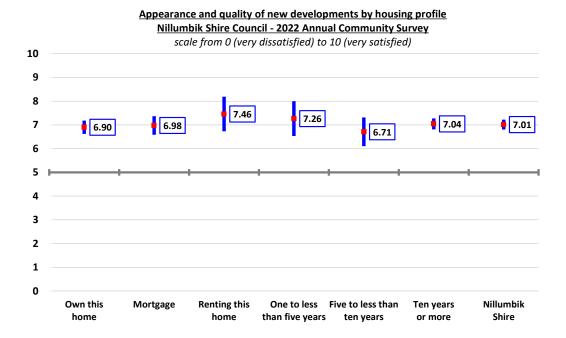

#### Summary

This report presents the Climate Action Plan 2022-2032 (Attachment 1) for Councillor consideration for endorsement.

It includes an acknowledgement of climate emergency, targets and eight focus areas for climate action.