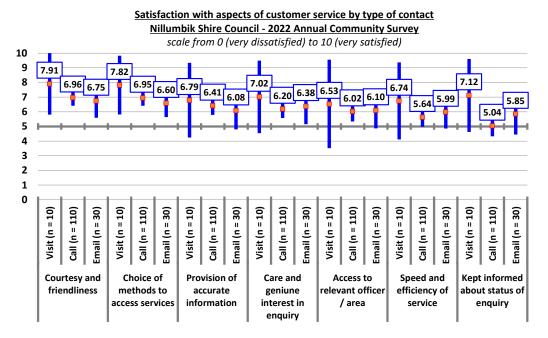

mall sample size of just 10 respondents who had contacted Council in person and 30 respondents who had emailed Council.

Cognisant of the small sample size, is noted that the average satisfaction with customer service of respondents who visited Council in person (7.13) was notably higher than respondents who telephoned Council (6.17), and respondents who emailed Council (6.25).

This variation in satisfaction is significant as it highlights the fact that many in the Nillumbik community prefer to visit Council in person, and that the impact of COVID-19 on face-to-face interactions is likely to have had a material impact on respondent satisfaction with customer service. This is particularly true for aspects such as access to relevant officer / area, and the speed and efficiency of service.



The following graph provides a comparison of satisfaction with the five aspects of customer service that were included in both this Nillumbik Shire survey as well as the *Governing Melbourne* research conducted independently by Metropolis Research in January 2022.

Metropolis Research draws attention to the fact that satisfaction with access to relevant officer and area (7.7% lower in Nillumbik) and speed and efficiency of service (5.5% lower in Nillumbik) were both substantially lower in the Nillumbik Shire.

Whilst cognisant of the small sample size for the norther region councils' average (56 respondents), it is noted that satisfaction with customer service was similar in the Nillumbik Shire than the northern region councils' average.



These variations were not, however, statistical