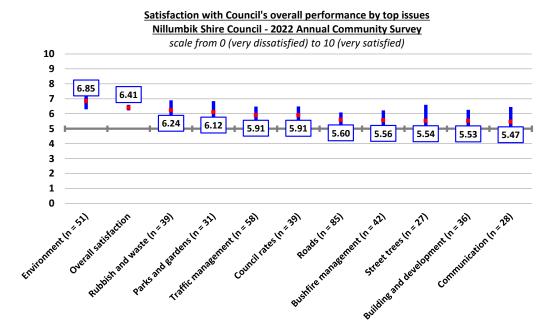

News*.



## Satisfaction with overall performance by top issues for Nillumbik

The following graph shows the average satisfaction with Council's overall performance for respondents who raised the 12 most common issues to address for the Nillumbik Shire "at the moment". A detailed discussion of these issues is outlined in the <u>issues to address</u> section.

It is important to bear in mind that many of these issues are not directly within the remit of local government and many are shared responsibilities with other levels of government.

Whilst these results do not show a causal link between the issue raised by respondents and their overall satisfaction with Council, it does provide some guidance as to whether these issues are exerting a negative influence on satisfaction with Council.



Metropolis Research draws attention to the significant result that the 51 respondents who raised environment, conservation, sustainability, and climate change related issues as one of the top three issues to be addressed for the Shire at the moment, were, on average, notably more satisfied with Council's overall performance than the average of all respondents.

This does imply that these issues may be exerting a positive influence on satisfaction with Council's overall performance for the respondents who raise these as important issues.

By contrast, there were seven issues that appear to exert a substantially negative influence on overall satisfaction with Council for the respondents who nominate the issues. These issues include traffic management, Council rates, roads, bushfire managem