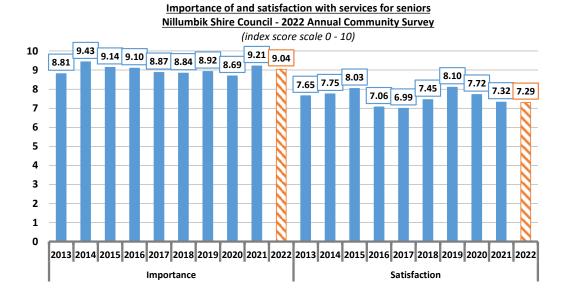

sfied" and 8.4% "dissatisfied".

The average satisfaction with services for seniors remained essentially stable this year, down less than one percent to 7.29, but remains at a "very good" level of satisfaction.

Metropolis Research notes that due to the small sample of respondents who use these services in any given year, the satisfaction results tend to vary substantially from year to year without being statistically significant.

This result was marginally but not measurably lower than the long-term average satisfaction since 2013 of 7.54.

This ranks the service 19<sup>th</sup> in terms of satisfaction.

By way of comparison, the 2022 metropolitan Melbourne average satisfaction with "services for seniors" was 7.51, marginally but not measurably higher than this Nillumbik Shire result.





#### Arts and cultural events, programs, and activities

Arts and cultural events, programs, and activities were the 29<sup>th</sup> most important of the 33 included services and facilities, with an average importance of 8.04 out of 10. This result was marginally lower than the long-term average importance since 2016 of 8.26.

A total of 178 of the 508 respondents (35.0%) provided a satisfaction score for this service, including 63.5% "very satisfied" and 4.4% "dissatisfied".

The average satisfaction with arts and cultural events, programs, and activities increased marginally, but not measurably this year, up 1.8% this year to 7.77, which is an "excellent", up from a "very good" level of satisfaction.

This result was marginally but not measurably lower than the long-term average sat