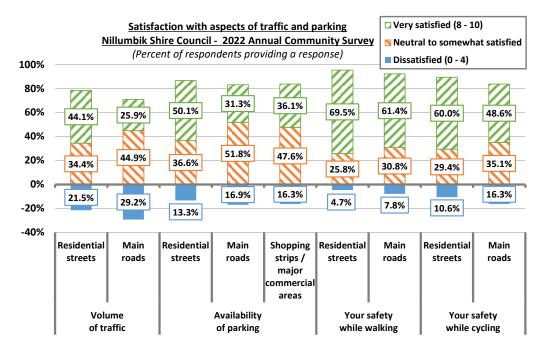

who were "dissatisfied" (rated satisfaction at less than five).



It is noted that approximately two-thirds of respondents were "very satisfied" with their safety walking and cycling on residential streets and walking besides main roads.

Approximately half of the respondents were "very satisfied" with the volume of traffic on residential streets, the availability of parking on residential streets, and their safety when cycling besides main roads.

Attention is drawn to the fact that almost one-third (29.2%) of respondents were "dissatisfied" with the volume of traffic on main roads, and approximately one-sixth of respondents were "dissatisfied" with the availability of parking on main roads and shopping strips / major commercial areas, and their safety when cycling besides main roads.



These results do suggest that most respondents felt safe whilst walking and cycling in the municipality. There was some significant concern about the volume of traffic, particularly on main roads, and there was some concern around the availability of parking.

It is noted that in the <u>Issues to Address</u> section of this report, traffic management (mostly congestion and commuting times and similar issues) were raised as one of the top three issues by 11.4% of respondents, making this the second most common issue this year.

Parking, by contrast, was identified as a top three issue by just three percent of respondents, suggesting that whilst there are a significant number of respondents who were dissatisfied with the availability of parking, this was not a top three issue in the munici