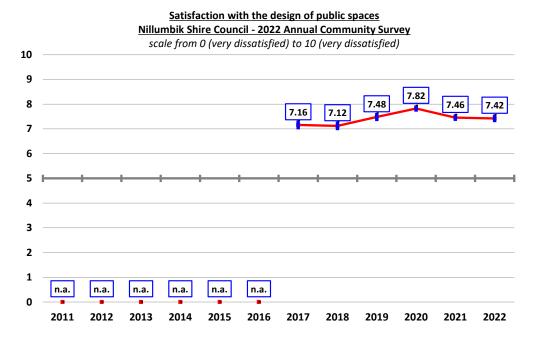

| 1     |
| Too overcrowded, traffic too bad                                                                                                                    | 1     |
| We're a part of Green Wedge                                                                                                                         | 1     |
| Whole feeling of area changing                                                                                                                      | 1     |

Page 86 of 236

Manager Harmonian Artificial Artificial

50

#### The design of public spaces

Satisfaction with the design of public spaces remained essentially stable this year at a "very good" level of satisfaction. This result remains consistent with the long-term average of 7.41.



There was no statistically significant variation observed across the municipality, although it is noted that Nillumbik Shire was measurably higher than the metropolitan Melbourne average.





#### The protection of local heritage

Satisfaction with the protection of local heritage remained essentially stable this year, down less than one percent to 7.21, which is a "good", down from a "very good" level, but consistent with the long-term average since 2017 of 7.26.



There was no statistically significant variation observed across the municipality, although it is noted that satisfaction in Nillumbik Shire was measurably higher than the metropolitan Melbourne average.



## Addressing the needs of LGBTIQA+ residents

Respondents were asked:

"On a scale of 0 (very unimportant) to 10 (ver