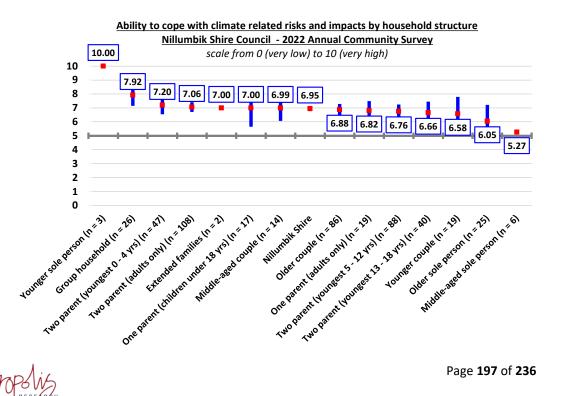

#### Summary

This report presents the Climate Action Plan 2022-2032 (Attachment 1) for Councillor consideration for endorsement.

It includes an acknowledgement of climate emergency, targets and eight focus areas for climate action.