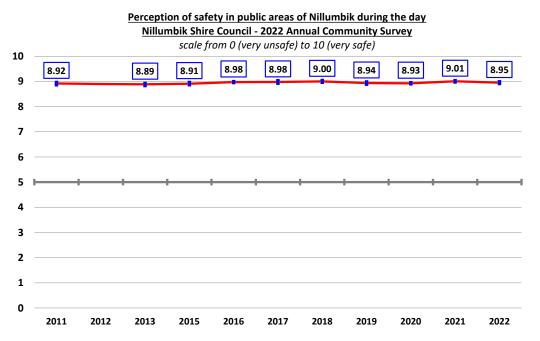

#### Summary

This report presents the Climate Action Plan 2022-2032 (Attachment 1) for Councillor consideration for endorsement.

It includes an acknowledgement of climate emergency, targets and eight focus areas for climate action.