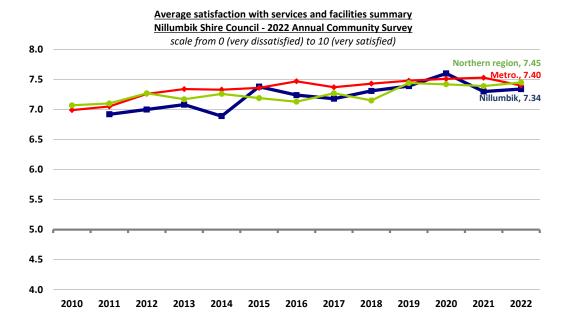

18 core services and facilities, and their satisfaction with each of the 15 non-core services and facilities that they or members of their household had used in the last 12 months.

The average satisfaction with the 33 included services and facilities was 7.34 out of 10, or a "very good" level of satisfaction. This result is almost identical to the average of 7.30 recorded last year, but very marginally lower than the 2020 average of 7.60.

The average satisfaction with the 26 services and facilities that were included in the 2022 *Governing Melbourne* research conducted independently by Metropolis Research in January 2022 using the same methodology was 7.34 out of 10, just marginally lower than the metropolitan Melbourne average of 7.40 and the northern region councils' average of 7.45.



#### Relative satisfaction with Council services and facilities

As outlined at the right-hand side of the following table, nine services and facilities received satisfaction scores measurably above the average of all 33 services and facilities, whilst 11 received a measurably lower satisfaction score than the average of all 33 services and facilities, as follows:

 Measurably higher than average satisfaction – includes the local library; services for children; sports ovals; kerbside green waste collection; aquatic and leisure centres; environmental programs and facilities; education and learning; kerbside recycling collection; and kerbside garbage collection.



Measurably lower than average satisfaction – includes the maintenance and repair of sealed local roads; the grading of unseale