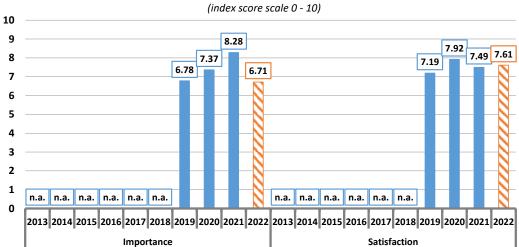

#### Summary

This report presents the Climate Action Plan 2022-2032 (Attachment 1) for Councillor consideration for endorsement.

It includes an acknowledgement of climate emergency, targets and eight focus areas for climate action.

Supporting information regarding community feedback on the draft and how this has been considered is provided in **Attachments 2** and **3**.

A 'Year 1 Implementation Plan' is scheduled to be presented to Council for endorsement at the June 2022 Council meeting. It will detail Council's climate-action initiatives for 2022-23.