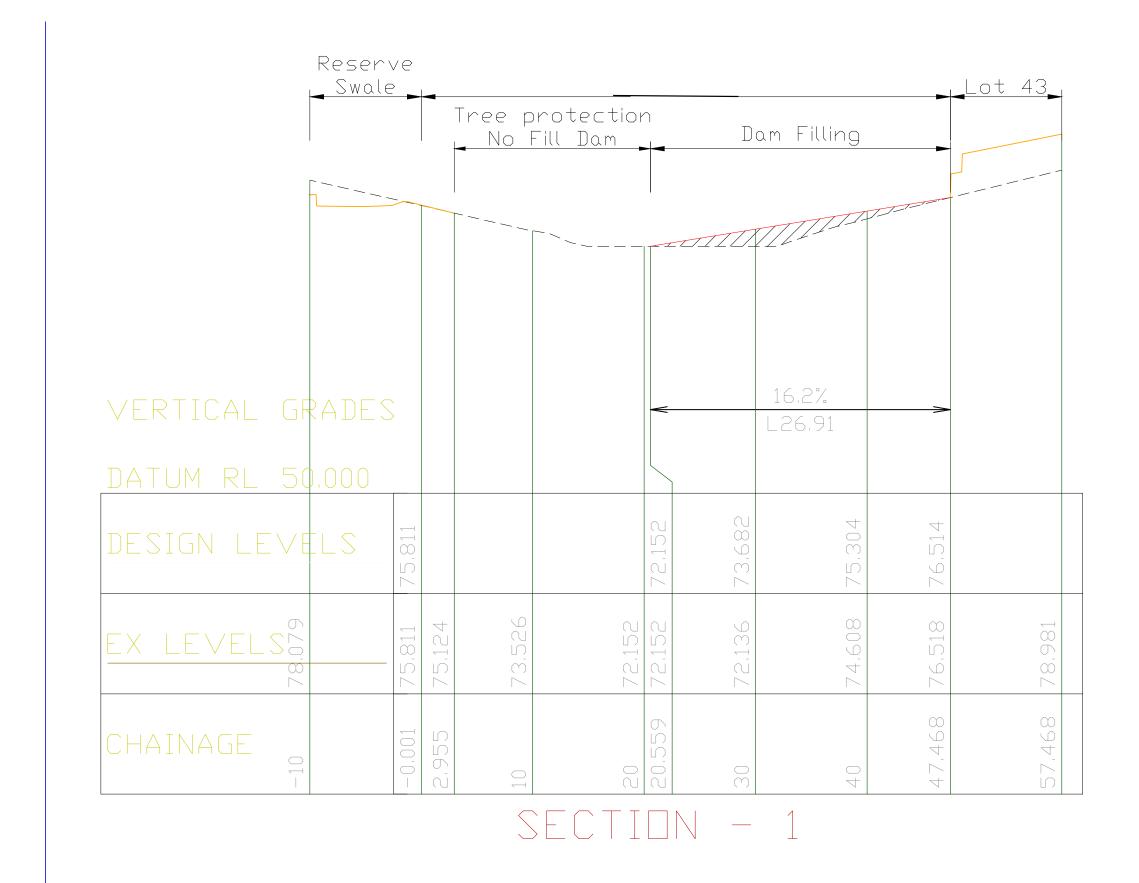

| Council Meeting Attachments |                                                                                                                      |     |  |
|-----------------------------|----------------------------------------------------------------------------------------------------------------------|-----|--|
|                             | to construct retaining walls and earthworks at 32-46 and 48-58 Collard Drive, Diamond Creek                          | 3   |  |
| Attachment 1                | Aerial Map                                                                                                           | 556 |  |
| Attachment 2                | Site and Surrounds                                                                                                   | 557 |  |
| Attachment 3                | Plans                                                                                                                | 558 |  |
| CM.052/22                   | Informal Meetings of Councillors Records - 24 May 2022                                                               |     |  |
| Attachment 1 CM.055/22      | Informal Records of Councillors Records reported 24 May 2022  Tender Report - Contract 2122-052 Bible Street Traffic |     |  |
| Attachment 2                | Improvements  Attachment B – Funding and Program Background                                                          | 586 |  |
| / tttdoilliont 2            | , macrimonic D                                                                                                       |     |  |