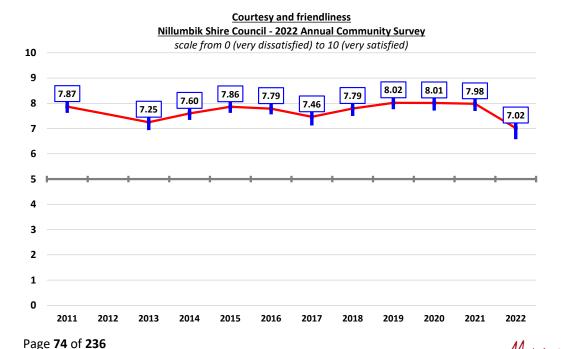

ith the provision of accurate information or referred to an expert declined sharply, but not measurably this year, down 9.5% to 6.48, which is a "solid" down from a "good" level. This is the lowest result recorded and below the long-term average of 7.16.



Satisfaction with the speed and efficiency of service declined measurably and significantly this year, down 16.2% to 5.85, which is a "poor", down from a "good" level. This is the lowest results recorded and was measurably below the long-term average since 2011 of 6.85.



Satisfaction with the courtesy and friendliness of staff declined measurably and significantly this year, down 12.0% to 7.02, which is a "good", down from a "very good" level. This is the lowest result recorded and was below the long-term average since 2011 of 7.68.



Satisfaction with being kept informed about the status of enquiry declined sharply, but not measurably this year, down 12.8% to 5.50, which is a "poor" down from a "solid" level. This is the lowest result recorded and is below the long-term average since 2015 of 6.44.



Satisfaction with access to relevant officer / area declined measurably and significantly this year, down 16.1% to 6.11, which is a "solid" down from a "very good" level. This is the lowest result recorded and is measurably below the long-term average since 2011 of 7.22



## Planning and housing development

There were two sets of questions relating to satisfaction with planning and housing development included in the 2022 survey.

The first set of questions relating to satisfaction with aspects of the planning applicat