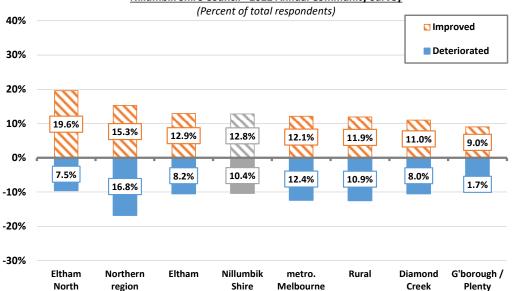

500     | 500   | 501   | 502   |

There was some notable variation in this result observed across the municipality by precinct, age structure, gender, housing situation, and period of residence in the Nillumbik Shire, as follows:

- More likely than average to consider that performance had improved in the last 12 months

   includes respondents from Eltham North, senior citizens (aged 75 years and over), rental household respondents, and respondents who had lived in the Shire for between five and less than 10 years.
- More likely than average to consider that performance had deteriorated in the last 12 months includes middle-aged adults (aged 45 to 59 years).



# Change in satisfaction with Council's overall performance by precinct Nillumbik Shire Council - 2022 Annual Community Survey



# Change in satisfaction with Council's overall performance by respondent profile Nillumbik Shire Council - 2022 Annual Community Survey







## Reasons for change in overall performance

Respondents were asked:

## "Why do you say that?"

Respondents were asked to outline the reasons why they believed that Council's overall performance had improved, stayed the same, or deteriorated in the last 12 months.

Of the 508 respondents, 133 provided a response to this question, with 34 of the 65 respondents who considered that performance had improved, 62 of the 288 who considered that performance had stayed the same, and 37 of the 53 respondents who considered that performance had deteriorated providing a response.

The detailed verbatim responses are outlined in an appendix to this report,