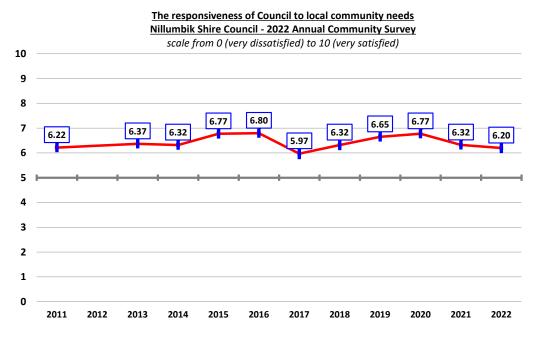

il's representation, lobbying and advocacy on behalf of the community with other levels of government and private organisations on key issues increased marginally but not measurably this year, up 5.3% to 6.21, which is a "solid" up from a "poor" level. It remains below the long-term average since 2011 of 6.31.



There was no statistically significant variation in this result observed across the municipality, although respondents from Greensborough / Plenty rated satisfaction at a "poor" level.



### Responsiveness to local community needs

Satisfaction with the responsiveness of Council to local community needs declined marginally but not measurably this year, down 1.9% to 6.20, although it remains at a "solid" level. It remains, however, below the long-term average since 2011 of 6.43.



There was no statistically significant variation in this result observed across the municipality, and respondents in each precinct rated satisfaction at a "solid" level of satisfaction.



### Maintaining the trust and confidence of the local community

Satisfaction with Council's performance maintaining the trust and confidence of the local community declined marginally but not measurably this year, down 3.6% to 6.09, although it remains at a "solid" level. It remains below the long-term average of 6.30 since 2011.



There was no statistically significant variation in this result observed across the municipality, although respondents from Eltham rated satisfaction at a "poor" level.



### Making decisions in the interests of the community

Satisfaction with Council's performance makin