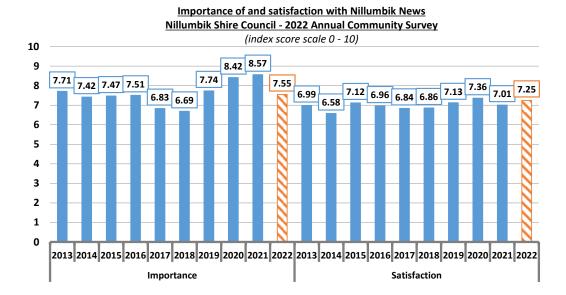

ortance over the last two years, this result was almost identical to the long-term average importance since 2016 of 7.59.

A total of 354 of the 508 respondents provided a satisfaction score for this service, including 57.2% "very satisfied" and 11.1% "dissatisfied".

The average satisfaction with the publication increased notably, but not measurably this year, up 3.4% this year to 7.25, which is a "very good", up from a "good" level of satisfaction.

This result was marginally but not measurably higher than the long-term average satisfaction since 2013 of 7.01.

This ranks the service 21st in terms of satisfaction.

By way of comparison, the 2022 metropolitan Melbourne average satisfaction with "Council's regular newsletter" was 6.70, measurably lower than this Nillumbik Shire result.





#### Council's website

The Council website was the 27<sup>th</sup> most important of the 33 included services and facilities, with an average importance of 8.39 out of 10. Despite the measurable decline from the unusually high average importance last year, this result was marginally higher than the long-term average importance since 2016 of 8.19.

A total of 296 of the 508 respondents (58.3%) provided a satisfaction score for this service, including 54.6% "very satisfied" and 10.9% "dissatisfied".





The average satisfaction with the website remained essentially stable this year at 7.12 and remains at a "good" level of satisfaction.

This result was marginally but not measurably lower than the long-term average satisfaction since 2013 of 7.30.

This ranks the service 22<sup>nd</sup> i