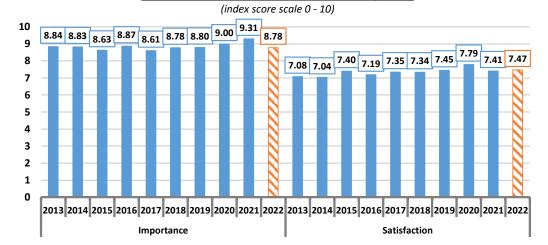

including 58.6% "very satisfied" and 11.4% "dissatisfied".

The average satisfaction with the provision and maintenance of parks, gardens, and reserves increased marginally this year, up less than one percent to 7.47, and it remains at a "very good" level.

This result was marginally but not measurably higher than the long-term average satisfaction since 2013 of 7.35.

This ranks the service 15<sup>th</sup> in terms of satisfaction.

By way of comparison, the 2022 metropolitan Melbourne average satisfaction with "provision and maintenance of parks and gardens" was 7.75, somewhat but not measurably higher than this Nillumbik Shire result.

# Importance of and satisfaction with provision and maintenance of parks, gardens, and reserves Nillumbik Shire Council - 2022 Annual Community Survey





#### Provision and maintenance of street trees

The provision and maintenance of street trees was the 20<sup>th</sup> most important of the 33 included services and facilities, with an average importance of 8.65 out of 10. Despite a small decline this year, this remains marginally above the long-term average importance since 2013 of 8.60.

A total of 476 of the 508 respondents provided a satisfaction score for this service, including 45.4% "very satisfied" and 19.3% "dissatisfied". This was a significant proportion of "dissatisfied" respondents, suggesting there is a substantial group of residents in the community who are not satisfied with street trees.

The average satisfaction with the provision and maintenance of street trees declined notably but not measurably this year, down 5.1%