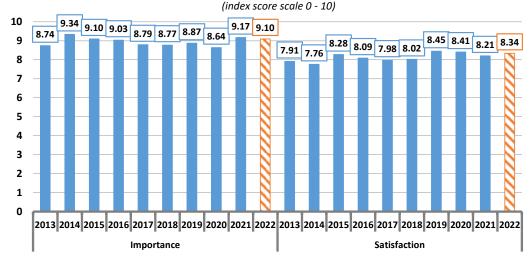

flects extremely well on the performance of Council providing these facilities to the community.

The average satisfaction with services for children increased marginally but not measurably this year, up 1.6% to 8.34, which remains an "excellent" level.

This result was marginally but not measurably higher than the long-term average satisfaction since 2013 of 8.14.

This ranks the service 2<sup>nd</sup> in terms of satisfaction.

By way of comparison, the 2022 metropolitan Melbourne average satisfaction with "services for children aged from birth to 5 years of age" was 8.14, marginally but not measurably lower than this Nillumbik Shire result.

### Importance of and satisfaction with services for children from birth to 5 years of age Nillumbik Shire Council - 2022 Annual Community Survey





#### Services for youth

Services for youth were the 7<sup>th</sup> most important of the 33 included services and facilities, with an average importance of 8.98 out of 10. This result was marginally but not measurably above the long-term average importance since 2013 of 8.84.

A total of 47 of the 508 respondents (9.3%) provided a satisfaction score for this service, including 59.0% "very satisfied" and 5.3% "dissatisfied".

The average satisfaction with services for youth increased notably but not measurably this year, up 10.3% to 7.40, which is a "very good", up from a "good" level of satisfaction.

Metropolis Research notes that due to the small sample of respondents who use these services in any given year, the satisfaction results tend to vary substantially from year to year with