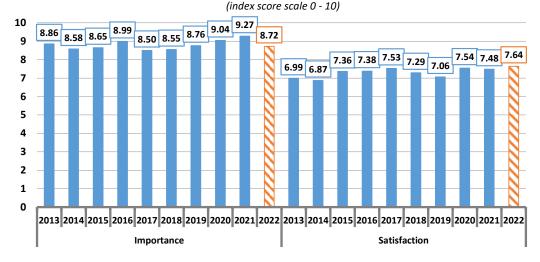

tisfaction score for this service, including 65.6% "very satisfied" and 8.2% "dissatisfied".

The average satisfaction with the provision and maintenance of street lighting increased marginally but not measurably this year, up 2.1% to 7.64, although it remains at a "very good" level.

This result was marginally but not measurably higher than the long-term average satisfaction since 2013 of 7.31.

This ranks the service 13<sup>th</sup> in terms of satisfaction.

By way of comparison, the 2022 metropolitan Melbourne average satisfaction with "provision and maintenance of street lighting" was 7.72, just marginally higher than this Nillumbik Shire result.

# Importance of and satisfaction with provision and maintenance of street lighting Nillumbik Shire Council - 2022 Annual Community Survey





#### Litter collection in public areas

Litter collection in public areas was the 11<sup>th</sup> most important of the 33 included services and facilities, with an average importance of 8.80 out of 10. Despite a small decline this year, this result was identical to the long-term average importance since 2013 of 8.80.

A total of 477 of the 508 respondents provided a satisfaction score for this service, including 52.6% "very satisfied" and 12.9% "dissatisfied".

The average satisfaction with litter collection in public areas increased marginally but not measurably this year, up less than one percent to 7.03, although it remains at a "good" level.

This result was almost identical to the long-term average satisfaction since 2013 of 7.00.

This ranks the service 23<sup>rd</sup> in terms