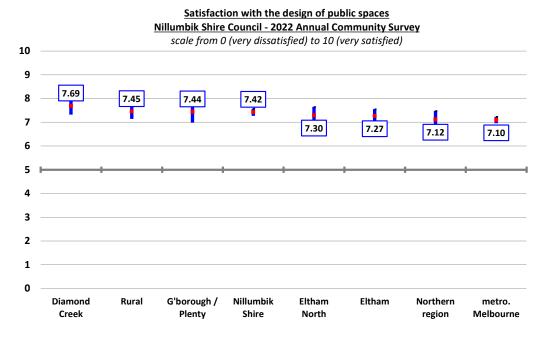

| We're a part of Green Wedge                                                                                                                         | 1     |
| Whole feeling of area changing                                                                                                                      | 1     |

Page 86 of 236

Manager Harmonian Artificial Artificial

50

#### The design of public spaces

Satisfaction with the design of public spaces remained essentially stable this year at a "very good" level of satisfaction. This result remains consistent with the long-term average of 7.41.



There was no statistically significant variation observed across the municipality, although it is noted that Nillumbik Shire was measurably higher than the metropolitan Melbourne average.





#### The protection of local heritage

Satisfaction with the protection of local heritage remained essentially stable this year, down less than one percent to 7.21, which is a "good", down from a "very good" level, but consistent with the long-term average since 2017 of 7.26.



There was no statistically significant variation observed across the municipality, although it is noted that satisfaction in Nillumbik Shire was measurably higher than the metropolitan Melbourne average.



## Addressing the needs of LGBTIQA+ residents

Respondents were asked:

"On a scale of 0 (very unimportant) to 10 (very important) with five being neutral, how important do you believe it is that Council address the needs of LGBTIQA+ residents?"

On average, respondents rated the importance of Council addres