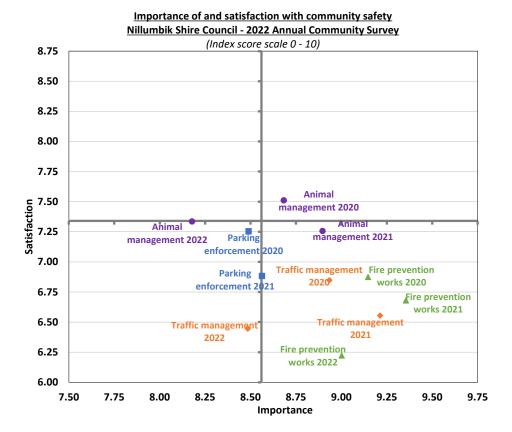

was 6.56 out of 10 this year, a notable but not measurable decrease of 4.1% on the 6.84 recorded last year.

This remains a "good" level of satisfaction.



The following graph provides a cross-tabulation of the average importance to the community of, and the average satisfaction with each of these four services.

The crosshairs represent the average importance and satisfaction of all 33 included services and facilities this year.

Metropolis Research draws attention to the fact that three of these four services were of almost average or higher than average importance to the community, and all three of these received a somewhat lower-than-average satisfaction score.

It is noted that the animal management was of lower-than-average importance but received an average satisfaction score.





#### **Parking enforcement**

Parking enforcement was the 32<sup>nd</sup> most important of the 33 included services and facilities, with an average importance of 7.00 out of 10, a measurable and significant decline on the 8.56 recorded last year. It is noted that the importance of parking enforcement has been unsettled over time. The long-term average importance since 2013 was 7.57, measurably higher than the 2022 result.

A total of 414 of the 508 respondents provided a satisfaction score for this service, including 40.4% "very satisfied" and 21.1% "dissatisfied". The fact that more than one-fifth of respondents were dissatisfied with this service reflects significant community concern with the provision of parking enforcement within the Nillumbik Shire.

The average satisfaction with