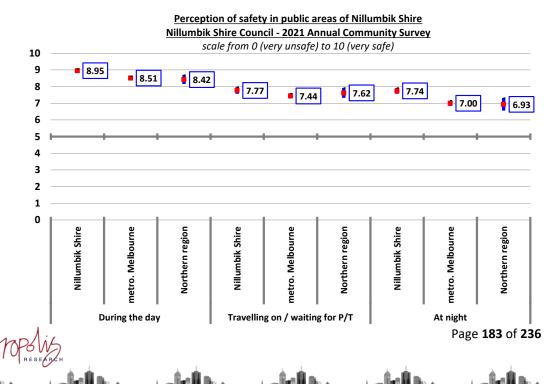

#### Summary

This report presents the Climate Action Plan 2022-2032 (Attachment 1) for Councillor consideration for endorsement.

It includes an acknowledgement of climate emergency, targets and eight focus areas for climate action.