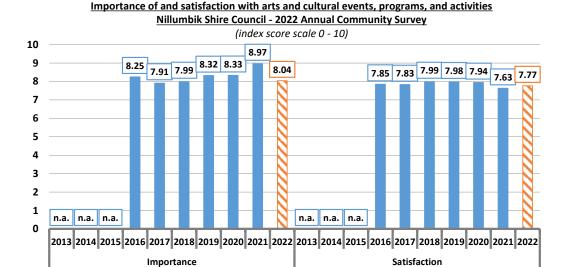

ng-term average importance since 2016 of 8.26.

A total of 178 of the 508 respondents (35.0%) provided a satisfaction score for this service, including 63.5% "very satisfied" and 4.4% "dissatisfied".

The average satisfaction with arts and cultural events, programs, and activities increased marginally, but not measurably this year, up 1.8% this year to 7.77, which is an "excellent", up from a "very good" level of satisfaction.

This result was marginally but not measurably lower than the long-term average satisfaction since 2016 of 7.86.

This ranks the service 12<sup>th</sup> in terms of satisfaction.

By way of comparison, the 2022 metropolitan Melbourne average satisfaction with "arts and cultural activities" was 7.34, notably but not measurably lower than this Nillumbik Shire result.



Page 160 of 236

Many Angles Constitution of the Constitution of t

#### **Support for local businesses**

Support for local business was the  $8^{th}$  most important of the 33 included services and facilities, with an average importance of 8.90 out of 10. This result was marginally higher than the long-term average importance since 2016 of 8.77.

A total of 149 of the 508 respondents (29.3%) provided a satisfaction score for this service, including 58.1% "very satisfied" and 11.4% "dissatisfied".

The average satisfaction with support for local business increased marginally, but not measurably this year, up 1.7% this year to 7.35, which is a "very good", up from a "good" level of satisfaction.

This result was marginally but not measurably lower than the long-term average satisfaction