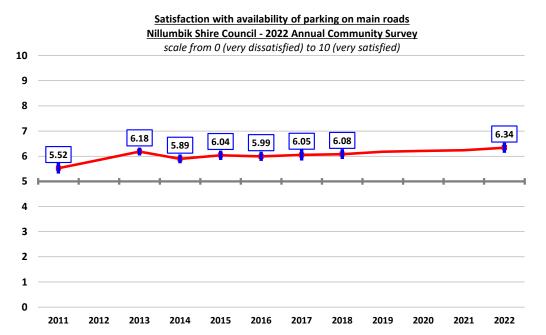

ly lower in Eltham North.



#### Availability of parking on residential streets

Satisfaction with the availability of parking on residential streets increased marginally but not measurably this year over the 2018 result, up 2.0% to 7.00, but remain at a "good" level. This result was comfortably above the long-term average of 6.54.



Whilst there was no statistically significant variation in this result observed across the municipality, respondents from Diamond Creek rated satisfaction as "very good".



#### Availability of parking on main roads

Satisfaction with the availability of parking on main roads increased marginally but not measurably over the 2018 result, up 4.3% to 6.34, although it remains at a "solid" level. This result was comfortably above the long-term average of 6.01



Whilst there was no statistically significant variation in this result observed across the municipality, respondents from Eltham rated satisfaction as "poor".





#### Availability of parking around busy shopping strips / major commercial areas

The availability of parking around busy shopping strips / major commercial areas was included for the first time in the survey this year.

The average satisfaction with the availability of parking was 6.50 out of 10, or a "good" level of satisfaction.

There was no statistically significant variation observed across the municipality, although respondents from the rural precinct and Eltham rated satisfaction at a "solid" rather than the municipal "good" level.



#### Your safety walking in residential streets

Respondents safety walking on resid