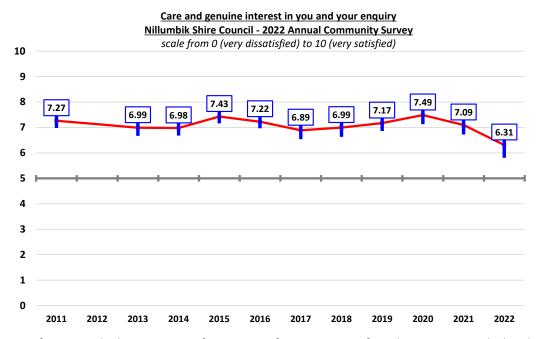

significant at the 95% confidence level, given the relatively small sample for Nillumbik of 174 respondents who had contacted Council.



Satisfaction with the choice of methods to access services declined measurably this year, down 10.8% to 7.02, which is a "good", down from an "excellent" level of satisfaction. This is the lowest level recorded for this aspect of customer service and is below the long-term average since 2018 of 7.68.



Satisfaction with care and genuine interest in the respondent and their enquiry declined notably, but not measurably this year, down 11% to 6.31, which is a "solid", down from a "good" level of satisfaction. This is the lowest satisfaction score for this aspect of customer service and is substantially lower than the long-term average since 2011 of 7.08.



Satisfaction with the provision of accurate information or referred to an expert declined sharply, but not measurably this year, down 9.5% to 6.48, which is a "solid" down from a "good" level. This is the lowest result recorded and below the long-term average of 7.16.



Satisfaction with the speed and efficiency of service declined measurably and significantly this year, down 16.2% to 5.85, which is a "poor", down from a "good" level. This is the lowest results recorded and was measurably below the long-term average since 2011 of 6.85.



Satisfaction with the courtesy and friendliness of staff declined measurably and significantly this year, down 12.0% to 7.02, which is a "good", down from a "very good" level. This is the lowest result recorded and was below the long-term average since