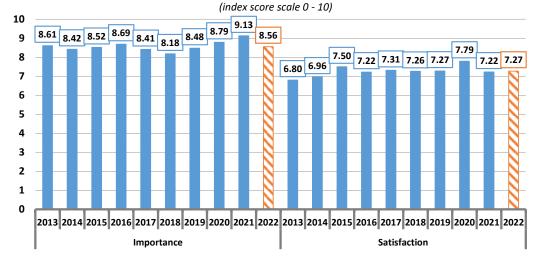

long-term average importance since 2013 of 8.58.

A total of 468 of the 508 respondents provided a satisfaction score for this service, including 55.7% "very satisfied" and 8.8% "dissatisfied".

The average satisfaction with the maintenance and cleaning of shopping strips increased very marginally but not measurably this year, up less than one percent to 727, and is now at a "very good", up from a "good" level of satisfaction.

This result was almost identical to the long-term average satisfaction since 2013 of 7.26.

This ranks the service 20<sup>th</sup> in terms of satisfaction.

By way of comparison, the 2022 metropolitan Melbourne average satisfaction with "maintenance and cleaning of shopping strips" was 7.40, marginally but not measurably higher than this Nillumbik Shire result.







#### **Public toilets**

Public toilets were the 15<sup>th</sup> most important of the 33 included services and facilities, with an average importance of 8.73 out of 10. Despite a small decline this year, this remains almost identical to the long-term average importance since 2013 of 8.77.

A total of 290 of the 508 respondents provided a satisfaction score for this service, including 42.6% "very satisfied" and 16.3% "dissatisfied".

The average satisfaction with public toilets increased notably but not measurably this year, up 5.9% to 6.57, although it remains at a "good" level.

This result was notably but not measurably higher than the long-term average satisfaction since 2013 of 6.48.

This ranks the service 25<sup>th</sup> in terms of satisfaction, with an average satisfaction sco