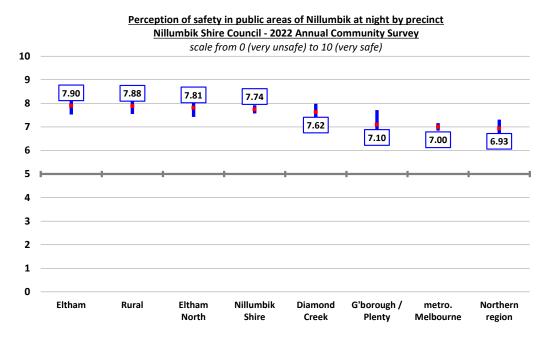

was no statistically significant variation in the perception of safety in the public areas of the municipality during the day observed across the five precincts.



There was no statistically significant variation in the perception of safety in the public areas of the Nillumbik Shire during the day observed by respondents' age structure and gender.



#### Perception of safety at night

The perception of safety in the public areas of Nillumbik Shire at night remained essentially stable this year at 7.74, a result that was above the long-term average since 2011 of 7.60



There was no statistically significant variation in the perception of safety in the public areas of the municipality at night observed across the five precincts, although it was somewhat lower in Greensborough / Plenty.



There was no statistically significant variation in this result observed by age structure, although it is noted that female respondents felt measurably and significantly (8.5%) less safe at night than male respondents.



#### Perception of safety travelling on / waiting for public transport

There was a marginal but not measurable decline this year in the perception of safety travelling on or waiting for public transport, down 2.3%, although the 2022 result remains comfortably above the long-term average result since 2011 of 7.57.



There was no statistically significant variation in the perception of safety in the public areas of the municipality at night observed across the five precincts.



There was no statistically significant variation in this result observed by respondent profi