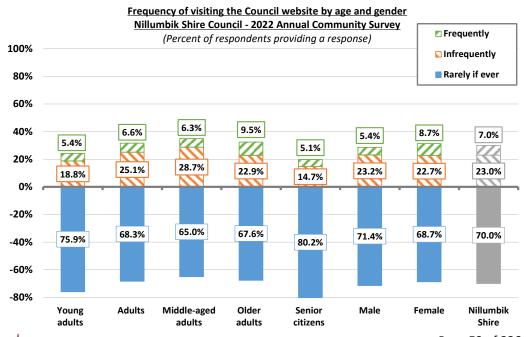

|       |       |       |       |
| Total           | 508    | 100%    | 501   | 500   | 500   | 501   | 502   |



There was no statistically significant variation in the frequency of visiting the Council website observed across the municipality, although respondents from Eltham were marginally more likely than average to infrequently visit the website.



There was some variation in the frequency of visiting the Council website observed by respondent profile. Middle-aged adults (aged 45 to 59 years) were the most likely to visit the website at least infrequently, whilst senior citizens (aged 75 years and over) were the least likely to visit the website at least infrequently. Female respondents were marginally more likely than male respondents to visit the website at least infrequently.



### Satisfaction with aspects of Council website

Respondents who had at least infrequently visited the website were asked:

"On a scale of 0 (lowest) to 10 (highest), can you please rate the following aspects of Council's website?"

The 124 respondents who had at least infrequently visited the Council website were asked to rate their satisfaction with six aspects of the website, as outlined in the following graph.

The average satisfaction with these six aspects of the website was 7.33 out of a potential 10 this year, a marginal but not measurable decline on the average of 7.39 recorded last year, but still notably lower than the 2020 average of 7.80 recorded immediately prior to the COVID-19 pandemic.

This decline was most evident in 2021 in the decline in satisfaction with the abilit