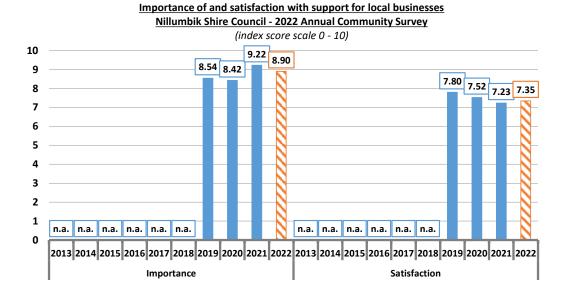

0. This result was marginally higher than the long-term average importance since 2016 of 8.77.

A total of 149 of the 508 respondents (29.3%) provided a satisfaction score for this service, including 58.1% "very satisfied" and 11.4% "dissatisfied".

The average satisfaction with support for local business increased marginally, but not measurably this year, up 1.7% this year to 7.35, which is a "very good", up from a "good" level of satisfaction.

This result was marginally but not measurably lower than the long-term average satisfaction since 2019 of 7.47.

This ranks the service 17<sup>th</sup> in terms of satisfaction.

This service was not included in *Governing Melbourne* in a format that would enable comparison against this service, and therefore no comparison results are available.



Page 161 of 236

### Other services and facilities

There were four other services and facilities included in the survey this year.

This includes the two communication services and facilities (i.e., the website and the *Nillumbik News*), as well as Education and Learning, and environmental programs and facilities.

The average satisfaction with these four services and facilities was 7.65 out of 10 this year, a marginal but not measurable increase of 1.2% on the 7.56 recorded last year.

This remains a "very good" level of satisfaction.



The following graph provides a cross-tabulation of the average importance to the community of, and the average satisfaction with each of these four services.

The crosshairs represent the average importance and satisfaction of all 33 included services