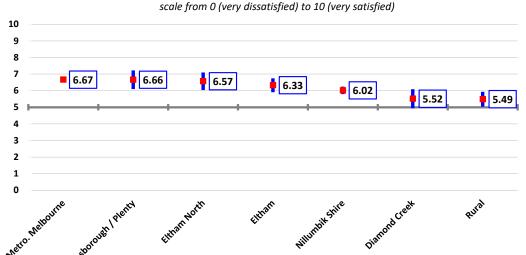

e metropolitan Melbourne average importance.

# Importance of maintenance and repair of sealed local roads by precinct Nillumbik Shire Council - 2022 Annual Community Survey scale from 0 (very unimportant) to 10 (very important)

10
9
8.85
8.72
8.66
8.62
7
6
5
4
3
2
1
0

tithean Morth

tithean M



There was, however, significant variation in satisfaction with the maintenance and repair of sealed local roads observed across the municipality. Respondents from Diamond Creek and the rural precincts both rated satisfaction substantially, but not statistically significantly, lower than the municipal average, and at "very poor" rather than a "solid" level.

#### Satisfaction with the maintenance and repair of sealed local roads by precinct Nillumbik Shire Council - 2022 Annual Community Survey



A total of 116 responses were received from the 106 respondents "dissatisfied" with these services, which have been broadly categorised as outlined in the following table.

Overwhelmingly, the main reason why respondents were dissatisfied with the maintenance and repair of sealed local roads related to concerns around the condition of the roads, including issues such as potholes, road surface, and a perceived lack of maintenance of roads (86 comments), as well as a small number of comments about the maintenance of trees and grass around roads (5 comments), dirt roads (4 comments), road works (3 comments), and a small number of general negative (12 comments), and other comments (6 comments).

### Reasons for dissatisfaction with maintenance and repairs of sealed local roads Nillumbik Shir