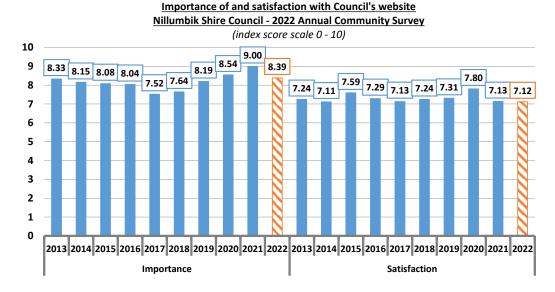

r than the long-term average satisfaction since 2013 of 7.01.

This ranks the service 21st in terms of satisfaction.

By way of comparison, the 2022 metropolitan Melbourne average satisfaction with "Council's regular newsletter" was 6.70, measurably lower than this Nillumbik Shire result.





#### Council's website

The Council website was the 27<sup>th</sup> most important of the 33 included services and facilities, with an average importance of 8.39 out of 10. Despite the measurable decline from the unusually high average importance last year, this result was marginally higher than the long-term average importance since 2016 of 8.19.

A total of 296 of the 508 respondents (58.3%) provided a satisfaction score for this service, including 54.6% "very satisfied" and 10.9% "dissatisfied".





The average satisfaction with the website remained essentially stable this year at 7.12 and remains at a "good" level of satisfaction.

This result was marginally but not measurably lower than the long-term average satisfaction since 2013 of 7.30.

This ranks the service 22<sup>nd</sup> in terms of satisfaction.

By way of comparison, the 2022 metropolitan Melbourne average satisfaction with "Council's website" was 7.28, almost identical to this Nillumbik Shire result.

#### **Education and Learning**

Education and Learning was the 13<sup>th</sup> most important of the 33 included services and facilities, with an average importance of 8.77 out of 10. This result was marginally higher than the long-term average importance since 2016 of 8.64.

A total of 134 of the 508 respondents (26.4