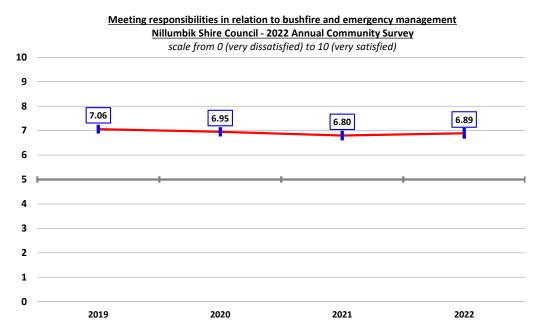

faction with Council meeting its environmental responsibilities increased marginally but not measurably this year, up 2.7% to 6.90, although it remains at a "good" level. It remains marginally below the long-term average since 2011 of 7.05.



There was no statistically significant variation in satisfaction with this aspect observed across the municipality, although respondents from Greensborough / Plenty and Diamond Creek rated satisfaction at a "very good" rather than a "good" level of satisfaction.



### Meeting responsibilities in relation to bushfire and emergency management

Satisfaction with this aspect of Council leadership increased marginally but not measurably this year, up 1.3% to 6.89, although it remains "good", and consistent with the long-term average since 2019 of 6.92.



Whilst there was no statistically significant variation in satisfaction with this aspect of performance observed across the municipality, it is noted that respondents from the rural precinct rated satisfaction at a "solid" rather than "good" level, 7.5% lower than the average.



### Supporting a healthy local community

Satisfaction with Council's performance supporting a healthy local community increased marginally but not measurably this year, up 1.7% to 6.75, although it remains at a "good" level. This result has remained quite stable over time, although it does remain just barely below the long-term average since 2019 of 6.82.



There was no statistically significant variation in this result observed across the municipality, and respondents in each precinct rated satisfaction at a