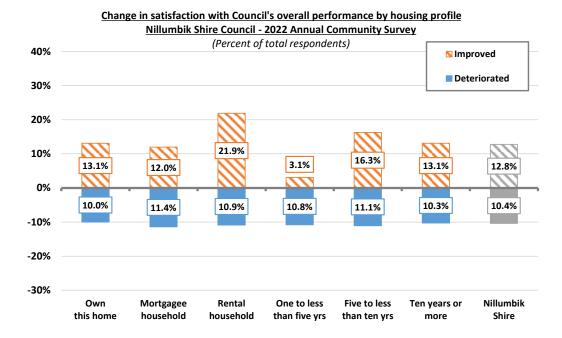

gender, housing situation, and period of residence in the Nillumbik Shire, as follows:

- More likely than average to consider that performance had improved in the last 12 months

   includes respondents from Eltham North, senior citizens (aged 75 years and over), rental household respondents, and respondents who had lived in the Shire for between five and less than 10 years.
- More likely than average to consider that performance had deteriorated in the last 12 months includes middle-aged adults (aged 45 to 59 years).



# Change in satisfaction with Council's overall performance by precinct Nillumbik Shire Council - 2022 Annual Community Survey



# Change in satisfaction with Council's overall performance by respondent profile Nillumbik Shire Council - 2022 Annual Community Survey







## Reasons for change in overall performance

Respondents were asked:

## "Why do you say that?"

Respondents were asked to outline the reasons why they believed that Council's overall performance had improved, stayed the same, or deteriorated in the last 12 months.

Of the 508 respondents, 133 provided a response to this question, with 34 of the 65 respondents who considered that performance had improved, 62 of the 288 who considered that performance had stayed the same, and 37 of the 53 respondents who considered that performance had deteriorated providing a response.

The detailed verbatim responses are outlined in an appendix to this report, but in summary, the following was observed:

- Improved performance several issues were raised, including the new elected Council, general commu