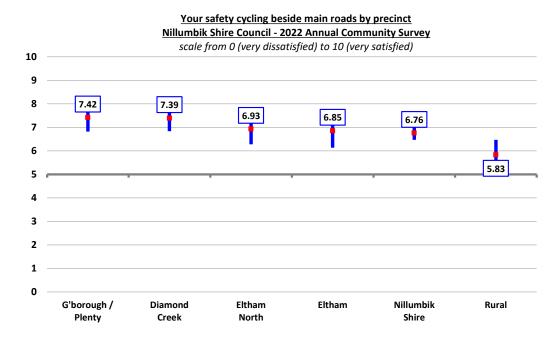

There was no statistically significant variation observed across the municipality, although respondents from the rural precinct rated satisfaction substantially but not measurably lower than the municipal average and at a "good" rather than the municipal "very good" level.



#### Your safety cycling beside main roads

Satisfaction with the respondent's safety cycling beside main roads was included for the first time in the survey this year.

The average satisfaction with the safety of walking beside main roads was 6.76 out of 10, or a "good" level of satisfaction.

There was statistically significant variation observed across the municipality. Rural precinct respondents rated satisfaction measurably lower than the municipal average and at a "poor" rather than the municipal "good" level.





### Perception of safety in public areas of Nillumbik

Respondents were asked:

"On a scale from 0 (lowest) to 10 (highest), how safe do you feel in the public areas of Nillumbik Shire?"

Respondents were again in 2022, asked to rate how safe they felt in the public areas of Nillumbik Shire in several locations and times.

There was relatively little variation in the perception of safety results observed this year, with the perception of safety remaining measurably higher in the Nillumbik Shire than the metropolitan Melbourne average.

This high perception of safety reflects the <u>Issues to Address</u> results, which showed that just four of the 508 respondents nominated safety, policing, and crime issues as one of the top three issues to address for the Nillumbik Shire at the moment.