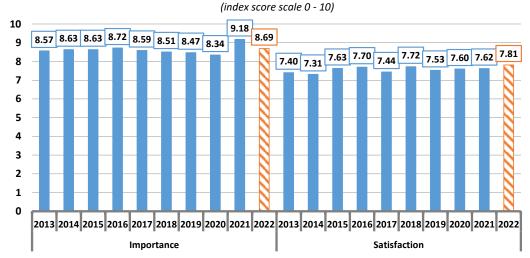

#### Summary

This report presents the Climate Action Plan 2022-2032 (Attachment 1) for Councillor consideration for endorsement.

It includes an acknowledgement of climate emergency, targets and eight focus areas for climate action.

Supporting information regarding community feedback on the draft and how this has been considered is provided in **Attachments 2** and **3**.

A 'Year 1 Implementation Plan' is scheduled to be presented to Council for endorsement at the June 2022 Council meeting. It will detail Council's climate-action initiatives for 2022-23.