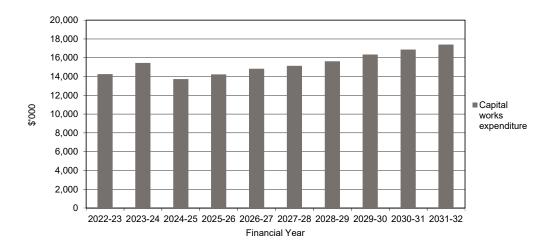

g result**



The expected operating result for the 2022-23 year is a surplus of \$4.13 million. The above graph projects surpluses to be achieved over the projected 10 years providing capacity for capital investment and debt reduction. The fluctuations are driven by the anticipated receipt of one-off capital grant funding.

#### Cash and investments



Cash and investments shown in the above graph are illustrating a positive cash position for Council as at 30 June each year through which Council is able to meet operating obligations. The balances of cash held are represented by amounts held for specific purposes including developer contributions and statutory obligations such as landfill rehabilitation.

Annual Action Plan 2022-2023 Attachment 1. 2022-2023 Budget

#### **Capital works**



The capital works program for 2022-23 will be \$14.25 million, of which \$12 million will be funded by Council cash and \$2.24 million from grants. The capital expenditure program has been set and prioritised based on Council's assessment of the need for key projects. The 2022-23 program includes a number of projects as detailed in Section 4.5 of this document.

#### **Council expenditure allocation**

The chart below provides an indication of how Council allocates its expenditure across the main services to be delivered. It shows how much is allocated to each service area for every \$100.00 of rates that Council collects.



**Annual Action Plan 2022-2023** 

Attachment 1. 2022-2023 Budget

#### 1. Link to the Integrated Planning and Reporting Framework

This section describes how the B