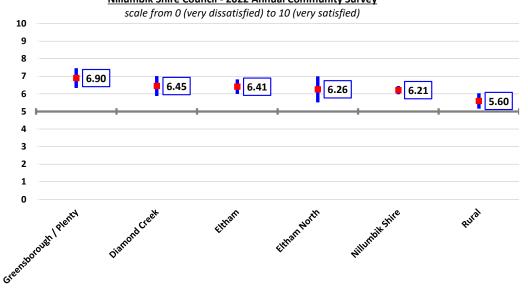

is noted that respondents from the rural precinct, on average, considered this service notably more important than the municipal average.



# Importance of the grading of unsealed local roads by precinct Nillumbik Shire Council - 2022 Annual Community Survey

scale from 0 (very unimportant) to 10 (very important)



There was notable variation in the average satisfaction with the grading of unsealed local roads observed across the municipality. Respondents from Greensborough / Plenty were notably, but not measurably more satisfied, and at a "good" level, whilst respondents from the rural precinct were measurably less satisfied than average, and at a "poor" level.

### Satisfaction with the grading of unsealed local roads by precinct Nillumbik Shire Council - 2022 Annual Community Survey





Nillumbik Shire Council – 2022 Annual Community Survey

The 72 respondents "dissatisfied" with the grading of unsealed local roads provided a total of 55 responses as to the reasons why they were dissatisfied.

The following table provides a breakdown of these verbatim responses by issue. The most common responses received from respondents related to a preference that the roads be graded more often and a perception that the condition of the roads was poor (e.g., potholes).

### Reasons for dissatisfaction with grading of unsealed local roads Nillumbik Shire Council - 2022 Annual Community Survey

(Number of responses)

| Response                                                                                                                                  | Number |
|-----------------