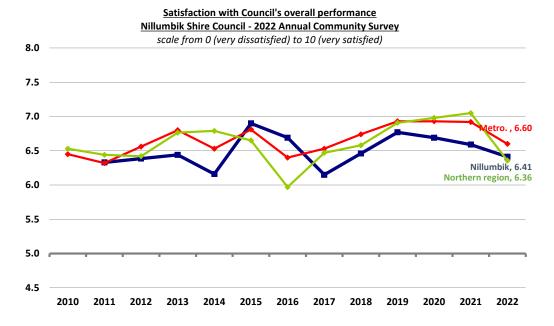

lbourne average satisfaction with local government of 6.60, as recorded in the 2021 *Governing Melbourne* research conducted independently by Metropolis Research in January 2021, using the identical random-sample telephone survey method.



Importantly, it is noted that the metropolitan Melbourne average satisfaction with the overall performance of the local council declined 4.6% this year, a statistically significant decline, and a decline that was larger than this Nillumbik Shire decline.

Metropolis Research also draws attention to the fact that satisfaction with local government declined 9.8% this year in the northern region councils, a substantial decline for the smaller sample of 151 respondents from the municipalities of Banyule, Darebin, Hume, Moreland, Nillumbik, and Whittlesea.



The following graph provides a breakdown of this result into the proportion of respondents who were "very satisfied" (i.e., rated satisfaction at eight or more out of 10), those who were "neutral to somewhat satisfied" (i.e., rated satisfaction at five to seven), and those who were "dissatisfied" (i.e., rated satisfaction at less than five).

Metropolis Research notes that over the last five years, the proportion of respondents "very satisfied" with Council's overall performance remained relatively stable at approximately one-third, with 31.3% (up from 30.6%) of respondents "very satisfied" with Council's overall performance this year.

Attention is, however, drawn to the notable increase in the proportion of "dissatisfied" respondents, up from 10.4% last year to 14.8% this year. This is