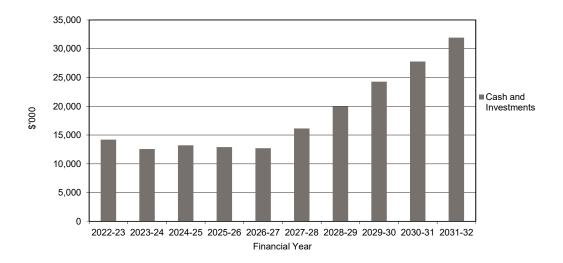

2.00 percent in 2023-24, followed by increases of 2.25 percent in each of the following years.

#### Borrowing trends and outcomes



Council is not anticipating to take out any new borrowings in 2022-2023. The graph above outlines Council's existing loan borrowings with the declining trend reflective of current repayment schedules. Borrowings remain within the Auditor-General's low risk range.

Attachment 1. 2022-2023 Budget

#### **Operating result**



The expected operating result for the 2022-23 year is a surplus of \$4.13 million. The above graph projects surpluses to be achieved over the projected 10 years providing capacity for capital investment and debt reduction. The fluctuations are driven by the anticipated receipt of one-off capital grant funding.

#### Cash and investments



Cash and investments shown in the above graph are illustrating a positive cash position for Council as at 30 June each year through which Council is able to meet operating obligations. The balances of cash held are represented by amounts held for specific purposes including developer contributions and statutory obligations such as landfill rehabilitation.

Annual Action Plan 2022-2023 Attachment 1. 2022-2023 Budget

#### **Capital works**



The capital works program for 2022-23 will be \$14.25 million, of which \$12 million will be funded by Council cash and \$2.24 million from grants. The capital expenditure program has been set and prioritised based on Council's assessment of the need for key projects. The 2022-23 program includes a number of projects as detailed in Section 4.5 of thi