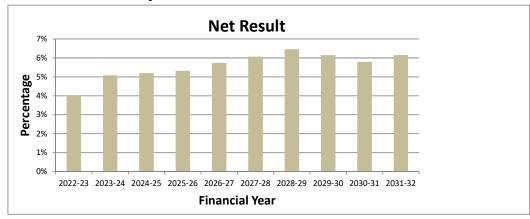

with asset renewal playing a significant role. The trend indicates Council will maintain an adequate level of renewal spending over the next ten years.

### 6. Rates concentration

Reflects extent of reliance on rate revenues to fund all of Council's on-going services. The trend indicates Council will have a continual reliance on rate revenue compared to all other revenue sources.

No significant changes are projected to Council operations, with the reliance on rates projected to remain consistent indicating no significant growth in rateable assessments.

### **Financial Sustainability Performance**

This appendix outlines Council's performance against the adopted financial sustainability plan indicators for the period 2022-23 to 2031-32

### **Financial Sustainability Plan indicators**













Attachment 1. 2022-2023 Budget



Attachment 1.

2022-2023 Budget

Appendix 1 Fees and Charges

### Nillumbik Shire Council 2022-23 Fees & Charges

| escription of Fee