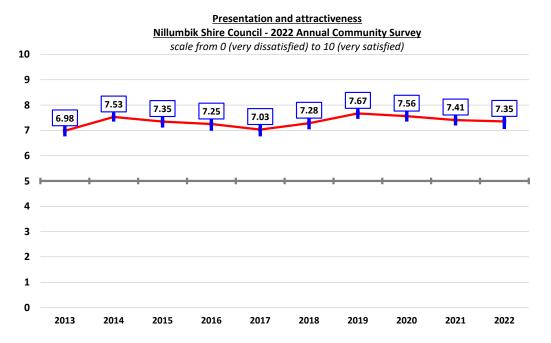

ouncil - 2022 Annual Community Survey







Satisfaction with the ease of reading remained stable at 7.64 this year, or a "very good" level of satisfaction. This result remains just marginally below the long-term average since 2013 of 7.71.



Satisfaction with the interest and relevance of articles declined marginally but not measurably this year, down 1.8% to 7.21, which is a "good", down from a "very good" level of satisfaction. This result was, however, almost identical to the long-term average since 2013 of 7.23.





Satisfaction with the presentation and attractiveness of the website declined marginally but not measurably this year, down less than one percent to 7.35, but remains at a "very good" level. This result was almost identical to the long-term average since 2013 of 7.34.



Satisfaction with the ease of finding the information the respondents required declined marginally but not measurably this year, down 1.8% to 6.98, although it remains at a "good" level. This result was somewhat lower than the long-term average since 2013 of 7.21.



Satisfaction with the ability and ease of making payments increased marginally but not measurably this year, up 1.3% to 7.77, which is a "very good", up from a "good" level. This result remains, however, marginally lower than the long-term average since 2018 of 7.92.



Satisfaction with the ability and ease to interact with Council via the website declined marginally but not measurably this year, down 2.1% to 7.01, but remains at a "good" level. This result remains below the long-term average since 2017 of 7.39.



### Reas