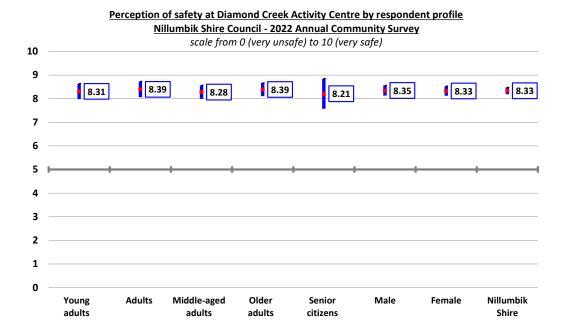

ents felt somewhat (3.9%) less safe than males.



#### Perception of safety at Eltham Shopping Activity Centre

The perception of safety at Eltham Shopping Activity Centre increased marginally, but not measurably again this year, and it remains comfortably above the long-term average of 8.29.





There was no measurable variation in this result observed by respondent profile, although it is noted that senior citizens (aged 75 years and over) felt marginally less safe than average.



#### Perception of safety at Diamond Creek Activity Centre

The perception of safety at Diamond Creek Activity Centre remained stable this year at 8.33. and remains marginally above the long-term average since 2011 of 8.16.



There was no measurable variation in this result observed by respondent profile.



## Reasons for feeling unsafe in public areas of Nillumbik

A total of 20 responses were received from respondents who felt unsafe in the Nillumbik Shire. The verbatim comments are included as an appendix, with the summary of results outlined in the following table.

Consistent with previous years, concerns around some people, lighting, general safety, and concerns around crime remain the most common reasons why respondents felt unsafe.

# Reasons for feeling unsafe in public areas of the Shire of Nillumbik Nillumbik Shire Council - 2022 Annual Community Survey (Number and percent of respondents rating safety less than five)

2022 2021 2020 2019 2018 Reason Number Percent Issues with people - gangs, youths, "louts" etc 30.0% 21.7% 26.7% 26.1% 22.9% Lighting 15.0% 21.7% 20.0% 17.4% 22.9%