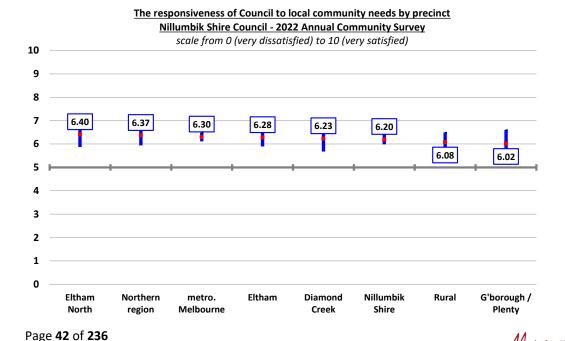

ar, up 5.3% to 6.21, which is a "solid" up from a "poor" level. It remains below the long-term average since 2011 of 6.31.



There was no statistically significant variation in this result observed across the municipality, although respondents from Greensborough / Plenty rated satisfaction at a "poor" level.



### Responsiveness to local community needs

Satisfaction with the responsiveness of Council to local community needs declined marginally but not measurably this year, down 1.9% to 6.20, although it remains at a "solid" level. It remains, however, below the long-term average since 2011 of 6.43.



There was no statistically significant variation in this result observed across the municipality, and respondents in each precinct rated satisfaction at a "solid" level of satisfaction.



### Maintaining the trust and confidence of the local community

Satisfaction with Council's performance maintaining the trust and confidence of the local community declined marginally but not measurably this year, down 3.6% to 6.09, although it remains at a "solid" level. It remains below the long-term average of 6.30 since 2011.



There was no statistically significant variation in this result observed across the municipality, although respondents from Eltham rated satisfaction at a "poor" level.



### Making decisions in the interests of the community

Satisfaction with Council's performance making decisions in the interests of the community was almost stable this year, down less than one percent to 6.26, and remains at a "solid" level. This result remains only marginally below the