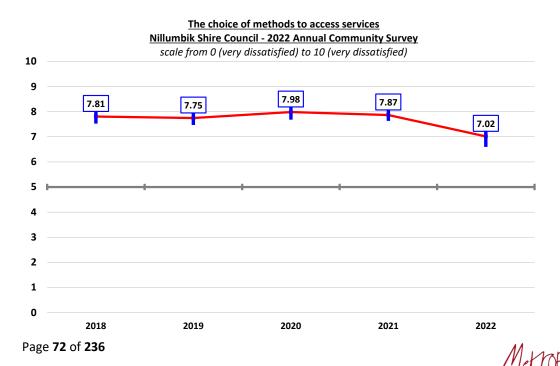

ower in Nillumbik) were both substantially lower in the Nillumbik Shire.

Whilst cognisant of the small sample size for the norther region councils' average (56 respondents), it is noted that satisfaction with customer service was similar in the Nillumbik Shire than the northern region councils' average.



These variations were not, however, statistically significant at the 95% confidence level, given the relatively small sample for Nillumbik of 174 respondents who had contacted Council.



Satisfaction with the choice of methods to access services declined measurably this year, down 10.8% to 7.02, which is a "good", down from an "excellent" level of satisfaction. This is the lowest level recorded for this aspect of customer service and is below the long-term average since 2018 of 7.68.



Satisfaction with care and genuine interest in the respondent and their enquiry declined notably, but not measurably this year, down 11% to 6.31, which is a "solid", down from a "good" level of satisfaction. This is the lowest satisfaction score for this aspect of customer service and is substantially lower than the long-term average since 2011 of 7.08.



Satisfaction with the provision of accurate information or referred to an expert declined sharply, but not measurably this year, down 9.5% to 6.48, which is a "solid" down from a "good" level. This is the lowest result recorded and below the long-term average of 7.16.



Satisfaction with the speed and efficiency of service declined measurably and significantly this year, down 16.2% to 5.85, which is a "poor", down from a "good" level.