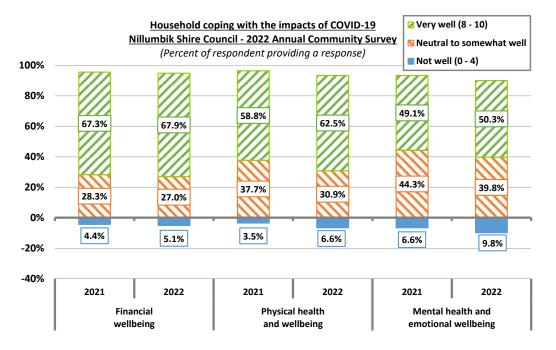

#### Summary

This report presents the Climate Action Plan 2022-2032 (Attachment 1) for Councillor consideration for endorsement.

It includes an acknowledgement of climate emergency, targets and eight focus areas for climate action.