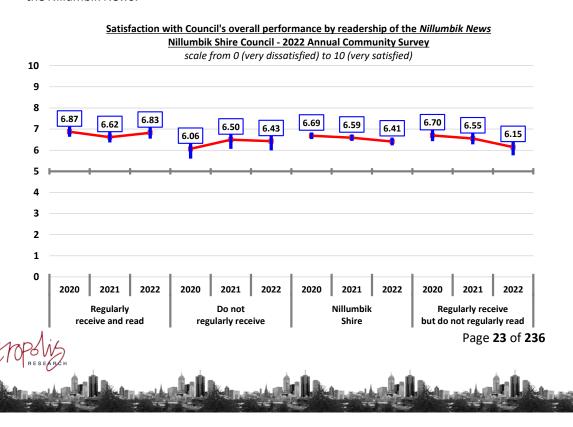

It also draws on a significant body of existing information and data from a range of Council sources. These include the Annual Community Survey, as well as feedback gained from various community engagement projects undertaken over the past two years.