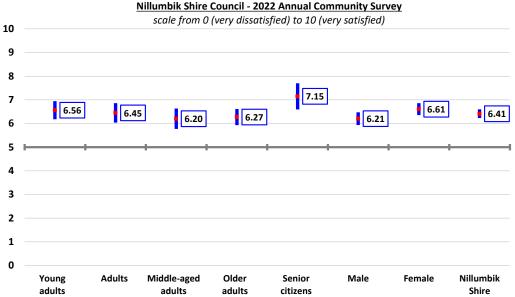

#### Summary

This report presents the Climate Action Plan 2022-2032 (Attachment 1) for Councillor consideration for endorsement.

It includes an acknowledgement of climate emergency, targets and eight focus areas for climate action.