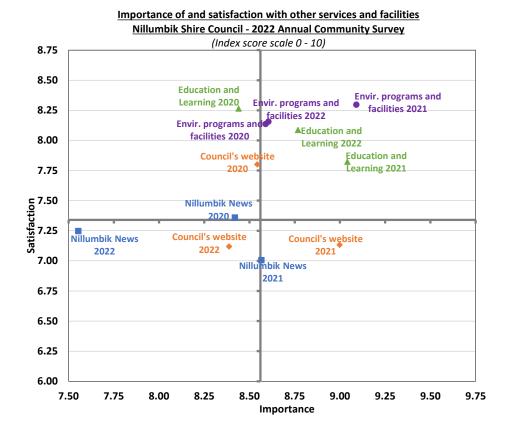

but not measurable increase of 1.2% on the 7.56 recorded last year.

This remains a "very good" level of satisfaction.



The following graph provides a cross-tabulation of the average importance to the community of, and the average satisfaction with each of these four services.

The crosshairs represent the average importance and satisfaction of all 33 included services and facilities this year.

Metropolis Research notes that both communication services and facilities were of lower-than-average importance (measurably lower for the *Nillumbik News*), and both received marginally lower than average satisfaction scores.

The other two services and facilities were of average or slightly higher than average importance, and both received measurably higher than average satisfaction scores.





#### Nillumbik News (Council's newsletter)

The *Nillumbik News* was the 31<sup>st</sup> most important of the 33 included services and facilities, with an average importance of 7.55 out of 10. Despite the measurable decline from the unusually high average importance over the last two years, this result was almost identical to the long-term average importance since 2016 of 7.59.

A total of 354 of the 508 respondents provided a satisfaction score for this service, including 57.2% "very satisfied" and 11.1% "dissatisfied".

The average satisfaction with the publication increased notably, but not measurably this year, up 3.4% this year to 7.25, which is a "very good", up from a "good" level of satisfaction.

This result was marginally but not measurably higher than the long-term average sa