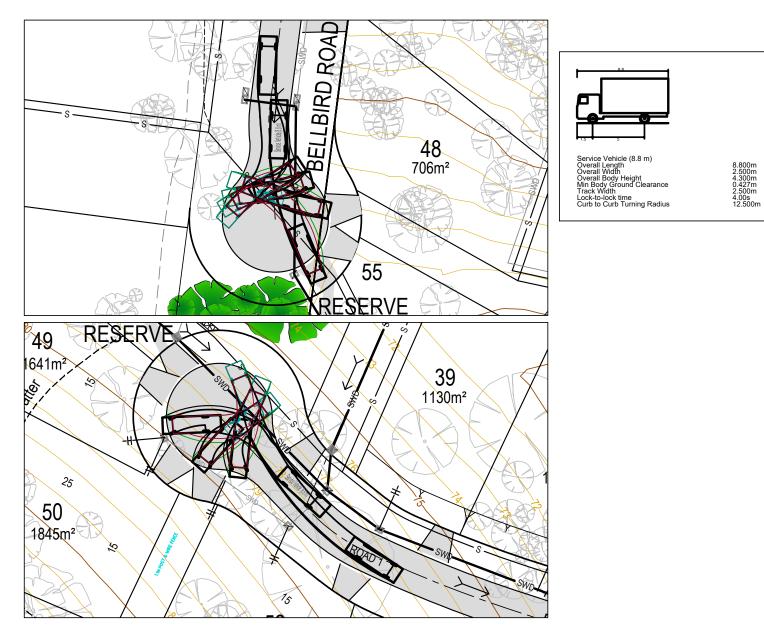

| Council Meeting Attachments |                                                                                                                      |     |  |
|-----------------------------|----------------------------------------------------------------------------------------------------------------------|-----|--|
|                             | to construct retaining walls and earthworks at 32-46 and 48-58 Collard Drive, Diamond Creek                          | 3   |  |
| Attachment 1                | Aerial Map                                                                                                           | 556 |  |
| Attachment 2                | Site and Surrounds                                                                                                   | 557 |  |
| Attachment 3                | Plans                                                                                                                | 558 |  |
| CM.052/22                   | Informal Meetings of Councillors Records - 24 May 2022                                                               |     |  |
| Attachment 1 CM.055/22      | Informal Records of Councillors Records reported 24 May 2022  Tender Report - Contract 2122-052 Bible Street Traffic |     |  |
| Attachment 2                | Improvements  Attachment B – Funding and Program Background                                                          | 586 |  |
| / tttdoilliont 2            | , macrimonic D                                                                                                       |     |  |