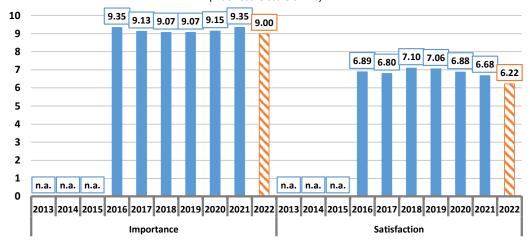

own 6.9% to 6.22, which is a "solid", down from a "good" level.

This result was measurably lower than the long-term average satisfaction since 2016 of 6.80.

This ranks the service 31<sup>st</sup> in terms of satisfaction, with an average satisfaction score that was measurably lower than the average of all 33 included services and facilities (7.34).

Satisfaction with fire prevention works was highest in Eltham (6.82) and Eltham North (6.62) and lowest in the rural precinct (5.71 or "poor") and Greensborough / Plenty (6.04 or "solid").

This service was not included in *Governing Melbourne* and therefore no comparison results are available.



#### Importance of and satisfaction with fire prevention works Nillumbik Shire Council - 2022 Annual Community Survey

(index score scale 0 - 10)



A total of 92 respondents were "dissatisfied" with fire prevention works, and 60 of these respondents provided a response as to why they were "dissatisfied", as outlined in the following table.

The most common responses related to a perception that grass was overgrown and / or not regularly slashed or mowed.

# Reasons for dissatisfaction with fire prevention works Nillumbik Shire Council - 2022 Annual Community Survey

(Number of responses)

| Response                                                                                                                                                                         | Number |
|---------------------------------------------------------------------------------------------------------------------------------------------------------------