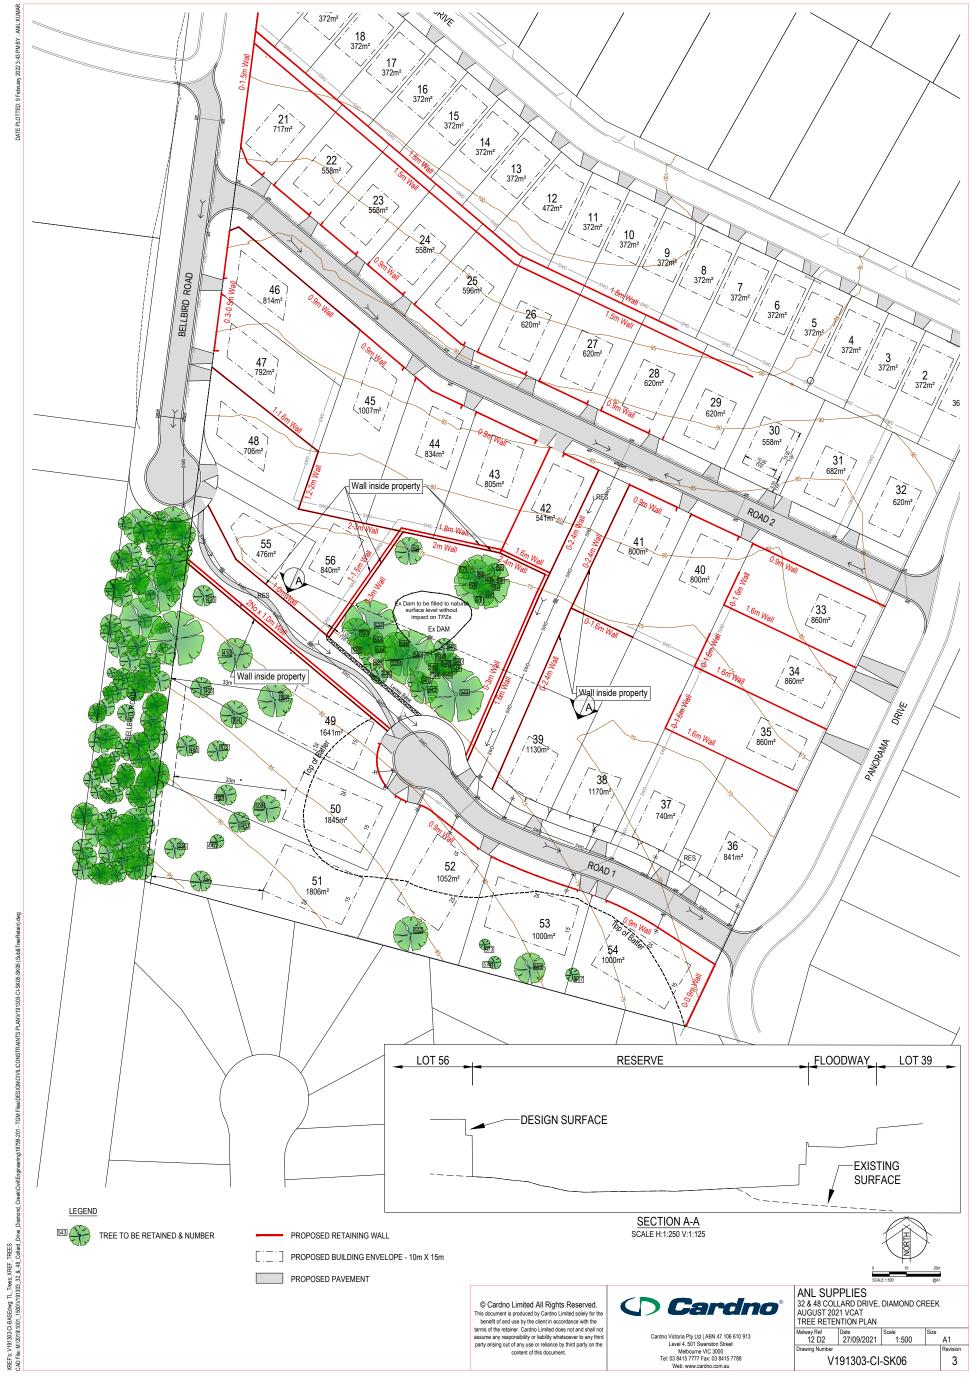

| Council Meeting Attachments |                                                                                                                      |     |  |
|-----------------------------|----------------------------------------------------------------------------------------------------------------------|-----|--|
|                             | to construct retaining walls and earthworks at 32-46 and 48-58 Collard Drive, Diamond Creek                          | 3   |  |
| Attachment 1                | Aerial Map                                                                                                           | 556 |  |
| Attachment 2                | Site and Surrounds                                                                                                   | 557 |  |
| Attachment 3                | Plans                                                                                                                | 558 |  |
| CM.052/22                   | Informal Meetings of Councillors Records - 24 May 2022                                                               |     |  |
| Attachment 1 CM.055/22      | Informal Records of Councillors Records reported 24 May 2022  Tender Report - Contract 2122-052 Bible Street Traffic |     |  |
| Attachment 2                | Improvements  Attachment B – Funding and Program Background                                                          | 586 |  |
| / tttdoilliont 2            | , macrimonic D                                                                                                       |     |  |