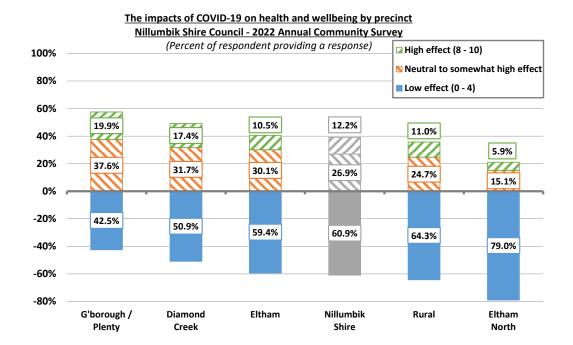

| 118    |         | 44    |
|                                          |        |         |       |
| Total                                    | 508    | 100%    | 501   |
|                                          |        |         |       |
| Average mean                             | 3.8    | 30      | 3.28  |

There was measurable variation in the impact of COVID-19 on respondents' personal health and wellbeing observed across the municipality.

- **Greensborough / Plenty** respondents rated the effect measurably higher than the municipal average.
- *Eltham North* respondents rated the effect notably but not measurably lower than the municipal average.

# The impacts of COVID-19 on health and wellbeing by precinct Nillumbik Shire Council - 2022 Annual Community Survey







There was no statistically significant variation in the average effect of COVID-19 on respondents' personal health and wellbeing observed by age structure or gender, although it is noted that the effect was marginally higher for adults (aged 35 to 44 years).







The following table outlines the verbatim comments received from respondents as to the effect of COVID-19 on their personal health and wellbeing.

It is noted that whilst there were a range of issues raised by respondents in small numbers, issues with the mental health effects including those related to isolation were prominent in the results.

# Impact of COVID-19 on your health and wellbeing Nillumbik Shire Council - 2022 Annual Community Survey (Number of responses)

Response Number Not being able to go out 6 Effect of isol