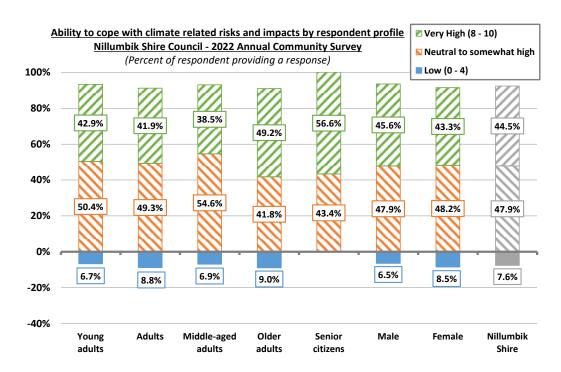

#### Summary

This report presents the Climate Action Plan 2022-2032 (Attachment 1) for Councillor consideration for endorsement.

It includes an acknowledgement of climate emergency, targets and eight focus areas for climate action.