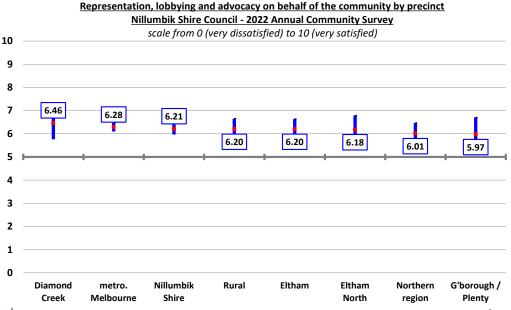

e long-term average since 2015 of 6.40.



There was no statistically significant variation in this result observed across the municipality, and respondents in each precinct rated satisfaction at a "solid" level of satisfaction.





## Representation, lobbying and advocacy

Satisfaction with Council's representation, lobbying and advocacy on behalf of the community with other levels of government and private organisations on key issues increased marginally but not measurably this year, up 5.3% to 6.21, which is a "solid" up from a "poor" level. It remains below the long-term average since 2011 of 6.31.



There was no statistically significant variation in this result observed across the municipality, although respondents from Greensborough / Plenty rated satisfaction at a "poor" level.



### Responsiveness to local community needs

Satisfaction with the responsiveness of Council to local community needs declined marginally but not measurably this year, down 1.9% to 6.20, although it remains at a "solid" level. It remains, however, below the long-term average since 2011 of 6.43.



There was no statistically significant variation in this result observed across the municipality, and respondents in each precinct rated satisfaction at a "solid" level of satisfaction.



### Maintaining the trust and confidence of the local community

Satisfaction with Council's performance maintaining the trust and confidence of the local community declined marginally but not measurably this year, down 3.6% to 6.09, although it remains at a "solid" level. It remains below the long-term avera