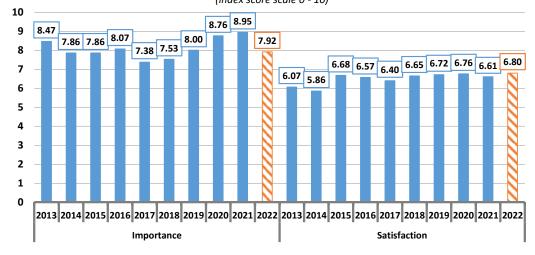

tisfied'.

The average satisfaction with street sweeping increased marginally but not measurably this year, up 2.9% to 6.80, although it remains at a "good" level.

This result was notably but not measurably higher than the long-term average satisfaction since 2013 of 6.51.

This ranks the service 29<sup>th</sup> in terms of satisfaction, with an average satisfaction score (6.80) that was measurably lower than the average satisfaction with all 33 services and facilities (7.34).

By way of comparison, the 2022 metropolitan Melbourne average satisfaction with "street sweeping" was 7.47, measurably and significantly higher than this Nillumbik Shire result.

# Importance of and satisfaction with street sweeping Nillumbik Shire Council - 2022 Annual Community Survey (index score scale 0 - 10)





#### Footpath maintenance and repairs

Footpath maintenance and repairs was the 14<sup>th</sup> most important of the 33 included services and facilities, with an average importance score of 8.73 out of 10. This was a notable decline on the results in recent years, but marginally higher than the long-term average importance since 2013 of 8.70.

A total of 447 of the 508 respondents provided a satisfaction score for this service, including 43.3% "very satisfied" and 16.4% "dissatisfied".

The average satisfaction with footpath maintenance and repairs remained essentially stable again this year at 6.55, the fourth consecutive year that satisfaction was marginally above 6.50, and it remains at a "good" level.

This result was marginally but not measurably higher than the long-term average