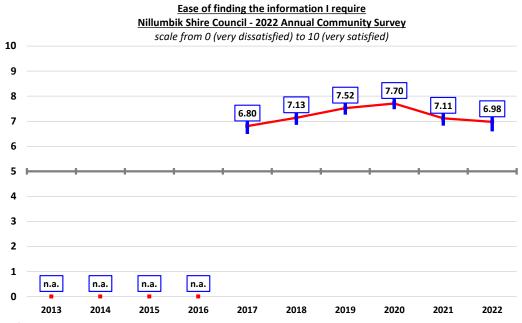

nterest and relevance of articles declined marginally but not measurably this year, down 1.8% to 7.21, which is a "good", down from a "very good" level of satisfaction. This result was, however, almost identical to the long-term average since 2013 of 7.23.





Satisfaction with the presentation and attractiveness of the website declined marginally but not measurably this year, down less than one percent to 7.35, but remains at a "very good" level. This result was almost identical to the long-term average since 2013 of 7.34.



Satisfaction with the ease of finding the information the respondents required declined marginally but not measurably this year, down 1.8% to 6.98, although it remains at a "good" level. This result was somewhat lower than the long-term average since 2013 of 7.21.



Satisfaction with the ability and ease of making payments increased marginally but not measurably this year, up 1.3% to 7.77, which is a "very good", up from a "good" level. This result remains, however, marginally lower than the long-term average since 2018 of 7.92.



Satisfaction with the ability and ease to interact with Council via the website declined marginally but not measurably this year, down 2.1% to 7.01, but remains at a "good" level. This result remains below the long-term average since 2017 of 7.39.



### Reasons for not visiting the Council website

Respondents who rarely or never visited the site were asked:

"If you rarely or never visit the site, why not?"

The 289 respondents who reported that they rarely or never visit the Council website were asked the reasons why t