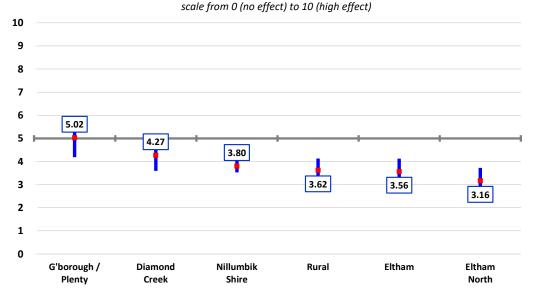

| 118    |         | 44    |
|                                          |        |         |       |
| Total                                    | 508    | 100%    | 501   |
|                                          |        |         |       |
| Average mean                             | 3.8    | 30      | 3.28  |

There was measurable variation in the impact of COVID-19 on respondents' personal health and wellbeing observed across the municipality.

- **Greensborough / Plenty** respondents rated the effect measurably higher than the municipal average.
- *Eltham North* respondents rated the effect notably but not measurably lower than the municipal average.

# The impacts of COVID-19 on health and wellbeing by precinct Nillumbik Shire Council - 2022 Annual Community Survey







There was no statistically significant variation in the average effect of COVID-19 on respondents' personal health and wellbeing observed by age structure or gender, although it is noted that the effect was marginally higher for adults (aged 35 to 44 years).







The following table outlines the verbatim comments received from respondents as to the effect of COVID-19 on their personal health and wellbeing.

It is noted that whilst there were a range of issues raised by respondents in small numbers, issues with the mental health effects including those related to isolation were prominent in the results.

# Impact of COVID-19 on your health and wellbeing Nillumbik Shire Council - 2022 Annual Community Survey (Number of responses)

Response Number Not being able to go out 6 Effect of