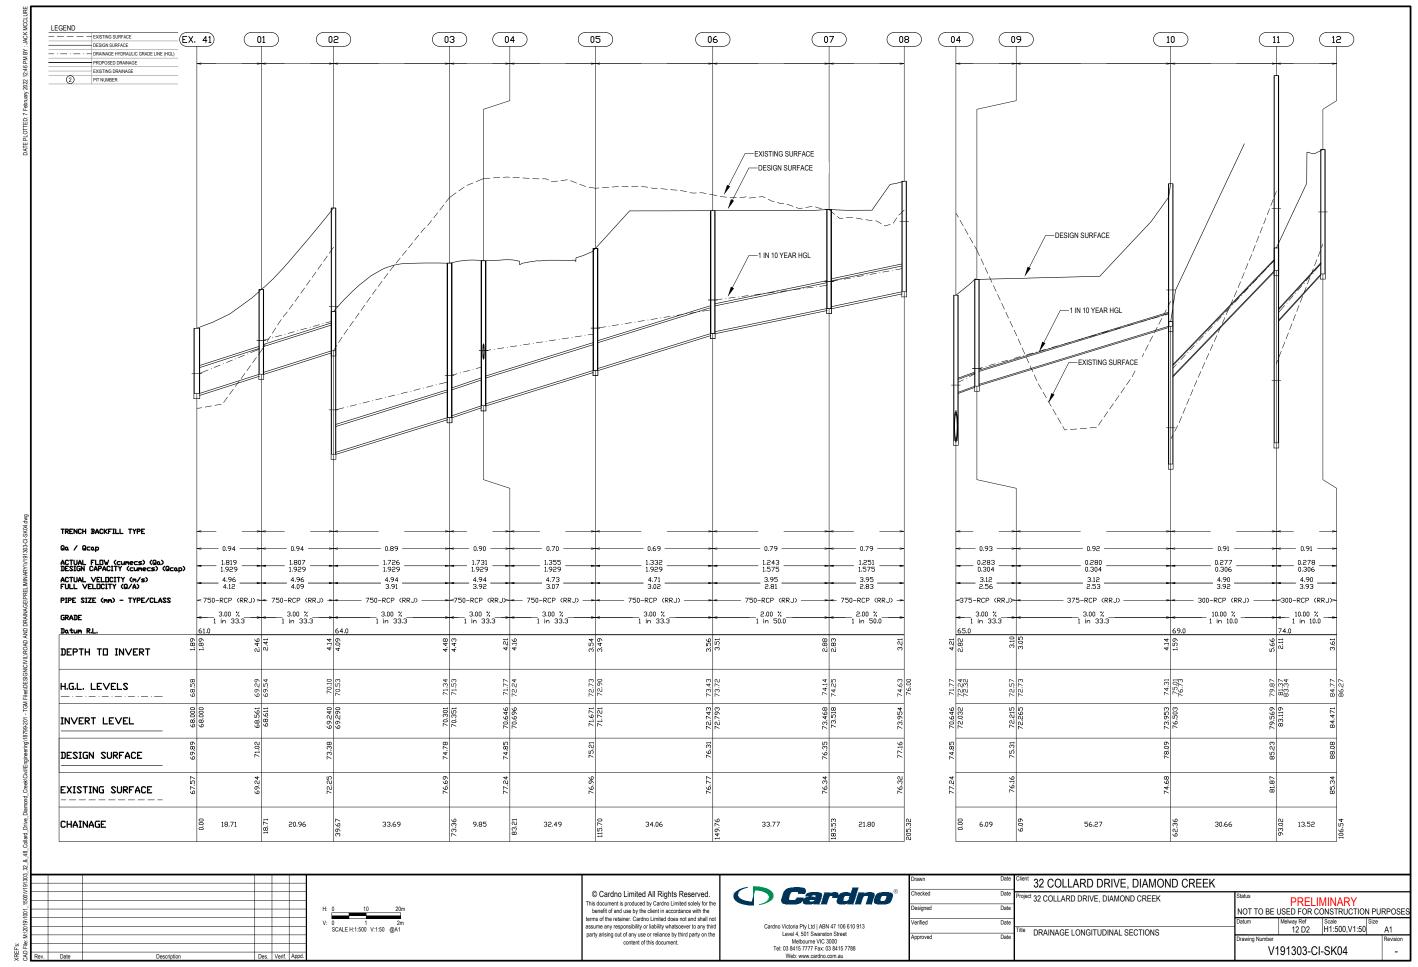

| Council Meeting Attachments |                                                                                                                      |     |  |
|-----------------------------|----------------------------------------------------------------------------------------------------------------------|-----|--|
|                             | to construct retaining walls and earthworks at 32-46 and 48-58 Collard Drive, Diamond Creek                          | 3   |  |
| Attachment 1                | Aerial Map                                                                                                           | 556 |  |
| Attachment 2                | Site and Surrounds                                                                                                   | 557 |  |
| Attachment 3                | Plans                                                                                                                | 558 |  |
| CM.052/22                   | Informal Meetings of Councillors Records - 24 May 2022                                                               |     |  |
| Attachment 1 CM.055/22      | Informal Records of Councillors Records reported 24 May 2022  Tender Report - Contract 2122-052 Bible Street Traffic |     |  |
| Attachment 2                | Improvements  Attachment B – Funding and Program Background                                                          | 586 |  |
| / tttdoilliont 2            | , macrimonic D                                                                                                       |     |  |