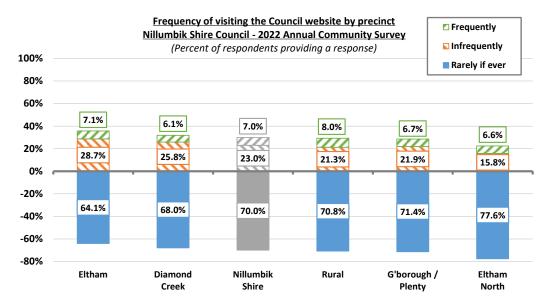

|
|                 |        |         |       |       |       |       |       |
| Frequently      | 29     | 7.0%    | 9.4%  | 8.5%  | 6.4%  | 5.0%  | 6.5%  |
| Infrequently    | 95     | 23.0%   | 35.7% | 33.7% | 23.6% | 35.9% | 32.8% |
| Rarely or never | 289    | 70.0%   | 54.8% | 57.8% | 70.0% | 59.0% | 60.7% |
| Can't say       | 95     |         | 98    | 64    | 13    | 42    | 24    |
|                 |        |         |       |       |       |       |       |
| Total           | 508    | 100%    | 501   | 500   | 500   | 501   | 502   |



There was no statistically significant variation in the frequency of visiting the Council website observed across the municipality, although respondents from Eltham were marginally more likely than average to infrequently visit the website.



There was some variation in the frequency of visiting the Council website observed by respondent profile. Middle-aged adults (aged 45 to 59 years) were the most likely to visit the website at least infrequently, whilst senior citizens (aged 75 years and over) were the least likely to visit the website at least infrequently. Female respondents were marginally more likely than male respondents to visit the website at least infrequently.



### Satisfaction with aspects of Council website

Respondents who had at least infrequently visited the website were asked:

"On a scale of 0 (lowest) to 10 (highest), can you please rate the following aspects of Council's website?"

The 124 respondents who had at least infrequently visited the Council website were asked to rate their satisfaction with s