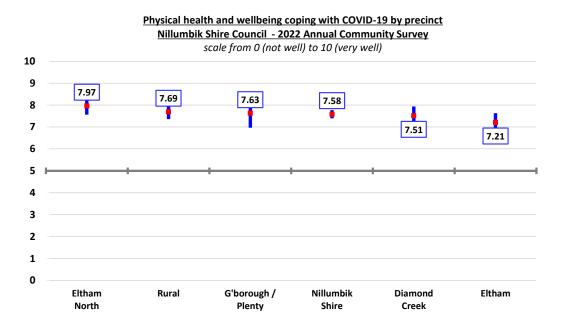

the average degree of coping with the mental health and wellbeing impacts of COVID-19 observed by household structure. This is likely to be the result of the relatively small sample size for many household structures.

Metropolis Research notes that the three younger sole person households and the two extended families were coping notably better than the municipal average, whilst middle-aged and older sole person households and the six middle-aged sole person households were coping notably less well.



#### Physical health and wellbeing

There was no statistically significant variation in the average degree of coping with the physical health and wellbeing impacts of COVID-19, although it is noted that respondents from Eltham were coping marginally less well than the municipal average.





There was no measurable or meaningful variation in the average degree of coping with the physical health and wellbeing impacts of COVID-19.





Whilst there was no statistically significant variation in the average degree of coping with the physical health and wellbeing impacts of COVID-19 observed by household structure. This is likely to be the result of the relatively small sample size for many household structures.

Metropolis Research notes that the three younger sole person households were coping notably better than the municipal average, whilst one-parent households with children aged under 18 years, middle-aged and older sole person households were coping notably less well.



#### Reasons for not coping well with the impacts of COVID-19

A total of 29 responses were received fr