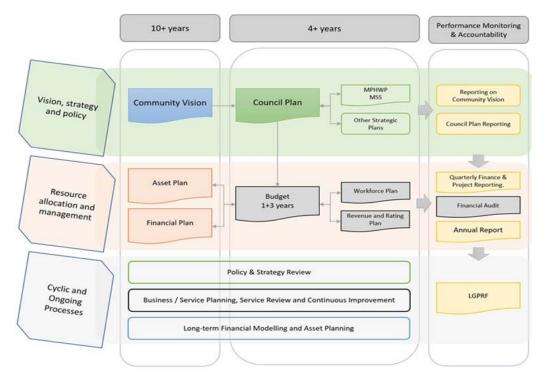

## 1. Link to the Integrated Planning and Reporting Framework

This section describes how the Budget links to the achievement of the Community Vision and Council Plan within an overall integrated planning and reporting framework. This framework guides the Council in identifying community needs and aspirations over the long term (Community Vision and Financial Plan), medium term (Council Plan, Workforce Plan, and Revenue and Rating Plan) and short term (Budget) and then holding itself accountable (Annual Report).

## 1.1 Legislative planning and accountability framework

The Budget is a rolling four-year plan that outlines the financial and non-financial resources that Council requires to achieve the strategic objectives described in the Council Plan. The diagram below depicts the integrated planning and reporting framework that applies to local government in Victoria. At each stage of the integrated planning and reporting framework there are opportunities for community and stakeholder input. This is important to ensure transparency and accountability to both residents and ratepayers.

Source: Department of Jobs, Precincts and Regions

The timing of each component of the integrated planning and reporting framework is critical to the successful achievement of the planned outcomes.