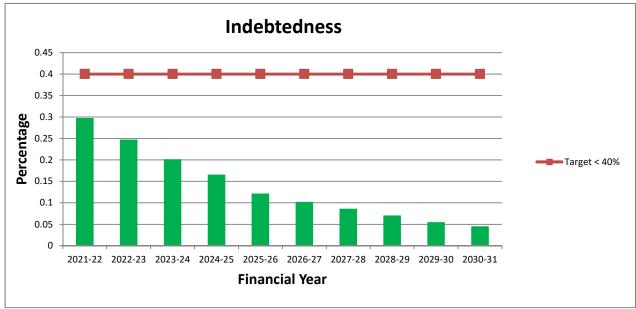

set renewal playing a significant role. The trend indicates Council will maintain an adequate level of renewal spending over the next ten years.

#### 6 Rates concentration

Reflects extent of reliance on rate revenues to fund all of Council's on-going services. The trend indicates Council will have a continual reliance on rate revenue compared to all other revenue sources.

No significant changes are projected to Council operations, with the reliance on rates projected to remain consistent indicating no significant growth in rateable assessments.

### **Financial Sustainability Performance**

This appendix outlines Council's performance against the adopted financial sustainability plan indicators for the period 2021-22 to 2030-31

### **Financial Sustainability Plan indicators**















| Description of Fee                                                            | Unit of Measure                                                                                                                   | Adopted Fee<br>2020-21<br>\$                      | Proposed Fee<br>2021-22<br>\$                                                        |
|-------------------------------------------------------------------------------|-----------------------------------------------------------------------------------------------------------------------------------|---------------------------------------------------|--------------------------------------------------------------------------------------|
| Waste Management                                                              |