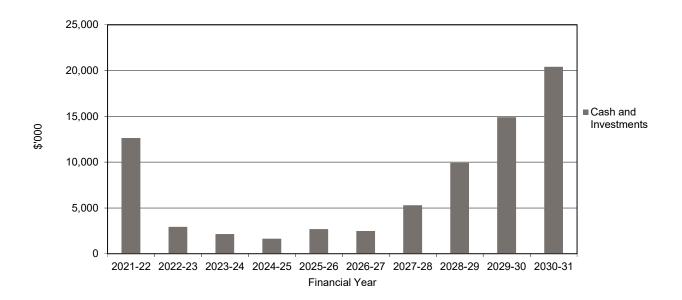

### **Cash and investments**

Cash and investments shown in the above graph are illustrating a positive cash position for Council as at 30 June each year through which Council is able to meet operating obligations. The balances of cash held are represented by amounts held for specific purposes including developer contributions and statutory obligations such as landfill rehabilitation.