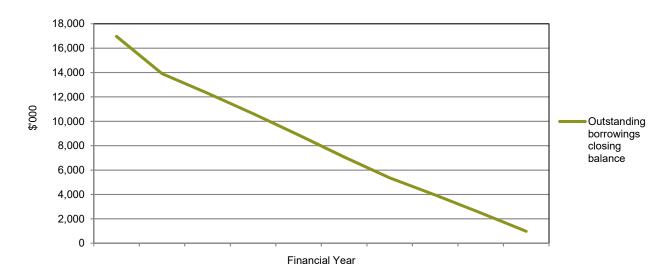

### **Borrowing trends and outcomes**

Council is anticipating to take out \$7 million in new borrowings in 2021-2022 mainly for the rehabilitation of the closed landfill sites (\$5 million) which is in response to and in compliance with the requirements set out by the Environment Protection Authority. \$2 million will be set aside to enable Council to respond to potential Government grant funding opportunities. The graph above outlines Council's existing loan borrowings with the declining trend reflective of current repayment schedules. Borrowings remain within the Auditor-General's low risk range.