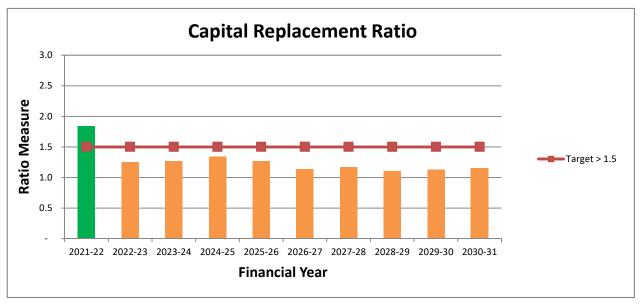

t renewal playing a significant role. The trend indicates Council will maintain an adequate level of renewal spending over the next ten years.

#### 6 Rates concentration

Reflects extent of reliance on rate revenues to fund all of Council's on-going services. The trend indicates Council will have a continual reliance on rate revenue compared to all other revenue sources.

No significant changes are projected to Council operations, with the reliance on rates projected to remain consistent indicating no significant growth in rateable assessments.

### **Financial Sustainability Performance**

This appendix outlines Council's performance against the adopted financial sustainability plan indicators for the period 2021-22 to 2030-31

### **Financial Sustainability Plan indicators**















| Description of Fee                                                            | Unit of Measure                                                                                                                   | Adopted Fee<br>2020-21<br>\$                      | Proposed Fee<br>2021-22<br>\$                                                        |
|-------------------------------------------------------------------------------|-----------------------------------------------------------------------------------------------------------------------------------|---------------------------------------------------|--------------------------------------------------------------------------------------|
| Waste Management                                                              |