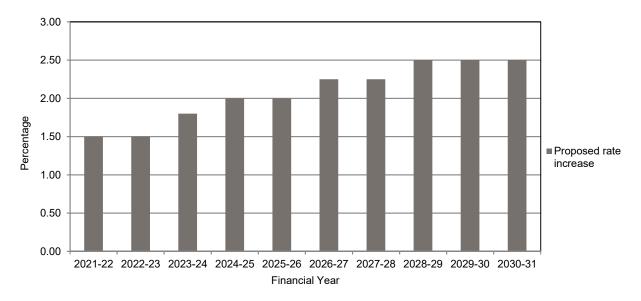

#### Rate trends

The graph above outlines Council's budgeted rate increase for 2021-22 which is in compliance with the rate cap. It has been assumed that the rate cap will be 1.50 percent in 2022-23, 1.80 percent in 2023-24, 2.00 percent in 2024-2025 and 2025-2026, 2.25 percent in 2026-2027 and 2027-2028, followed by increases of 2.50 percent in each of the following years.

The budget projections have been prepared on the basis of a 1.50 percent rate increase in 2021-2022 and 2022-23, 1.80 percent in 2023-24, 2.00 percent in 2024-2025 and 2025-2026, 2.25 percent in 2026-2027 and 2027-2028, followed by increases of 2.50 percent in each of the following years.