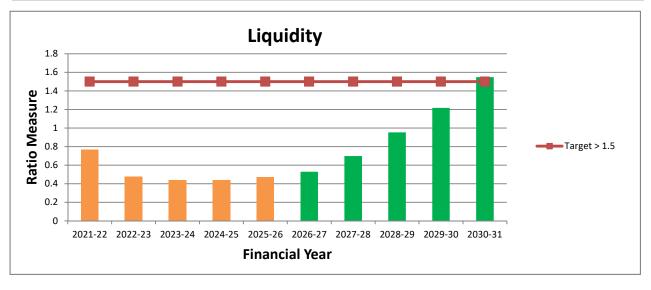

### **Strategic Resource Plan**

Budget preparation has been informed by the budget projections, which identifies the resources required to implement the Council Plan.

A copy of Council's projected performance against the Victorian Auditor-General's measures of financial sustainability is included in the budget document.