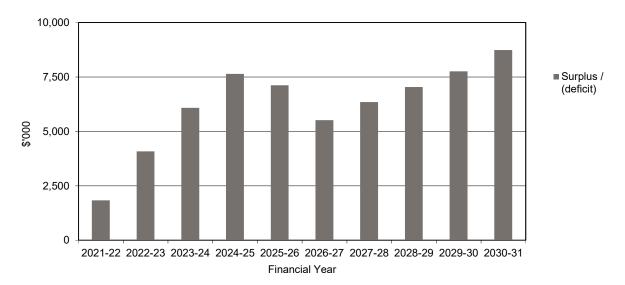

## **Operating result**

The expected operating result for the 2021-22 year is a surplus of \$1.830 million. The above graph projects surpluses to be achieved over the projected 10 years providing capacity for capital investment and debt reduction. The fluctuations are driven by the anticipated receipt of one-off capital grant funding.