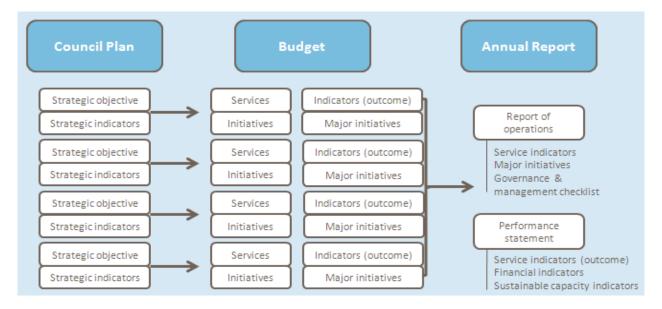

## 1. Link to the Integrated Planning and Reporting Framework

This section describes how the Budget links to the achievement of the Community Vision and Council Plan within an overall integrated planning and reporting framework. This framework guides the Council in identifying community needs and aspirations over the long term (Community Vision and Financial Plan), medium term (Council Plan, Workforce Plan, and Revenue and Rating Plan) and short term (Budget) and then holding itself accountable (Annual Report).

## 1.1 Legislative planning and accountability framework

The Budget is a rolling four-year plan that outlines the financial and non-financial resources that Council requires to achieve the strategic objectives described in the Council Plan. The diagram below depicts the integrated planning and reporting framework that applies to local government in Victoria. At each stage of the integrated planning and reporting framework there are opportunities for community and stakeholder input. This is important to ensure transparency and accountability to both residents and ratepayers.

Source: Department of Jobs, Precincts and Regions

The timing of each component of the integrated planning and reporting framework is critical to the successful achievement of the planned outcomes.

## 2. Services, initiatives and service performance indicators

This section provides a description of the services and major initiatives to be funded in the Budget (excluding capital works) for the 2021-22 year and how these will contribute to achieving the strategic objectives specified in the Council Plan as set out in Section 1. It also describes a number of service performance indicators for key areas of Council's operations. Council is required by legislation to identify major initiatives and service performance outcome indicators in the Budget and report against them in their Annual Report to support transparency and accountability. The relationship between these components of the Budget and the Council Plan, along with the link to reporting in the Annual Report, is shown below.

Source: Department of Jobs, Precincts and Regions