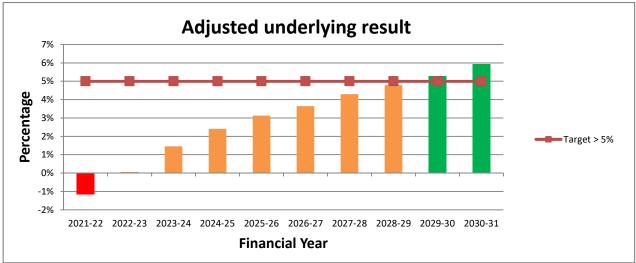

The Budget forecasts an operating surplus of \$1.830 million on an accrual accounting basis. The decrease when compared to the 2020-2021 forecast is largely attributable to the reduction on one-off capital grant income.

The budget projections forecast that Council will achieve an operating surplus each year on an accrual accounting basis.

The budget also forecasts a substantial capital works program of \$88 million over the next five years. This is proposed to be funded from a combination of grants, contributions and operating revenue.