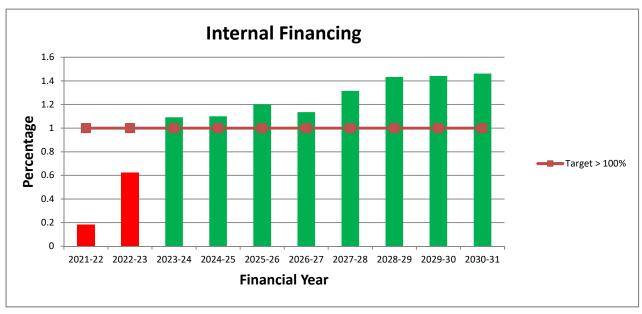

asset renewal playing a significant role. The trend indicates Council will maintain an adequate level of renewal spending over the next ten years.

#### 6 Rates concentration

Reflects extent of reliance on rate revenues to fund all of Council's on-going services. The trend indicates Council will have a continual reliance on rate revenue compared to all other revenue sources.

No significant changes are projected to Council operations, with the reliance on rates projected to remain consistent indicating no significant growth in rateable assessments.

### **Financial Sustainability Performance**

This appendix outlines Council's performance against the adopted financial sustainability plan indicators for the period 2021-22 to 2030-31

### **Financial Sustainability Plan indicators**















| Description of Fee                                                            | Unit of Measure                                                                                                                   | Adopted Fee<br>2020-21<br>\$                      | Proposed Fee<br>2021-22<br>\$                                                        |
|-------------------------------------------------------------------------------|-----------------------------------------------------------------------------------------------------------------------------------|---------------------------------------------------|--------------------------------------------------------------------------------------|
| Waste Management                                                              |