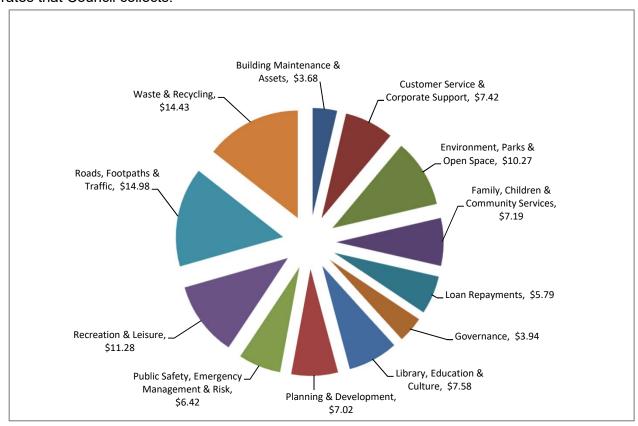

## **Council expenditure allocation**

The chart below provides an indication of how Council allocates its expenditure across the main services to be delivered. It shows how much is allocated to each service area for every \$100.00 of rates that Council collects.