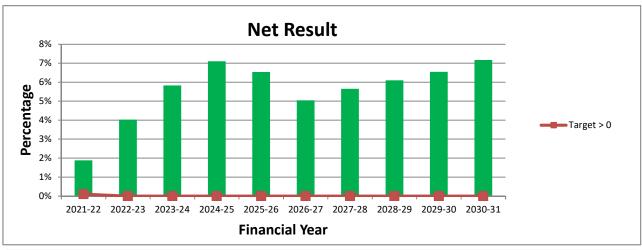

## **Operating result**

The expected operating result for the 2021-22 year is a surplus of \$1.830 million. The above graph projects surpluses to be achieved over the projected 10 years providing capacity for capital investment and debt reduction. The fluctuations are driven by the anticipated receipt of one-off capital grant funding.