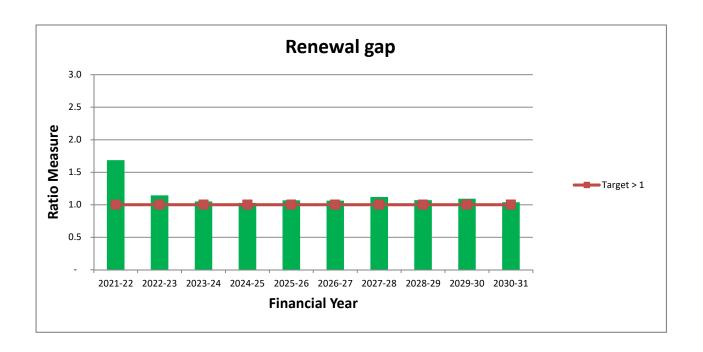

renewal playing a significant role. The trend indicates Council will maintain an adequate level of renewal spending over the next ten years.

#### 6 Rates concentration

Reflects extent of reliance on rate revenues to fund all of Council's on-going services. The trend indicates Council will have a continual reliance on rate revenue compared to all other revenue sources.

No significant changes are projected to Council operations, with the reliance on rates projected to remain consistent indicating no significant growth in rateable assessments.

### **Financial Sustainability Performance**

This appendix outlines Council's performance against the adopted financial sustainability plan indicators for the period 2021-22 to 2030-31

### **Financial Sustainability Plan indicators**















| Description of Fee                                                            | Unit of Measure                                                                                                                   | Adopted Fee<br>2020-21<br>\$                      | Proposed Fee<br>2021-22<br>\$                                                        |
|-------------------------------------------------------------------------------|-----------------------------------------------------------------------------------------------------------------------------------|---------------------------------------------------|--------------------------------------------------------------------------------------|
| Waste Management                                                              |