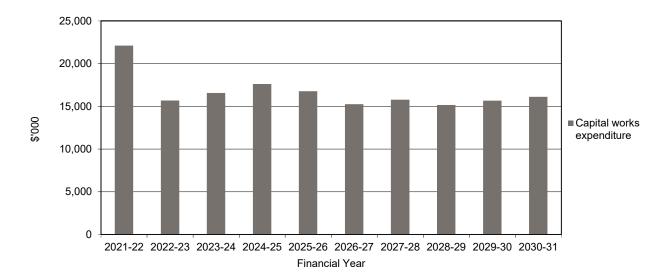

## **Capital works**

The capital works program for 2021-22 will be \$22.101 million, of which \$12.292 million will be funded by Council cash, \$2.809 million from grants and \$7 million by borrowings. The capital expenditure program has been set and prioritised based on Council's assessment of the need for key projects. The 2021-22 program includes a number of projects as detailed in Section 4.5 of this document.